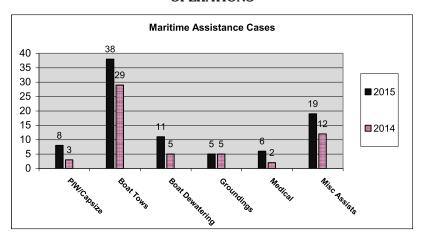

rways, maintained all Town owned aids to navigation, operated all Town owned marine pump-out facilities, effectively managed the Saquatucket Municipal Marina, and administered the slip, mooring, and off-loading permitting process in an accurate and timely manner.

#### **PERSONNEL**

#### **Full-Time Staff:**

John Rendon Harbormaster

Bill Neiser Deputy Harbormaster

Heinz Proft Natural Resources Director/Assistant Harbormaster

Michelle Morris Executive Assistant
Tom Telesmanick Dockhand/Maintenance

#### **Seasonal Staff:**

Jim Coyle Andrew McGuire Peter Sheppard Frank Kunz Samantha Parker Velna Zuzick

Conor Smith Michael Gonzales

The Deputy Harbormaster position held by Bill Neiser was upgraded from a year-round part-time position to full-time on July 1, 2015.

#### **OPERATIONS**



Maritime Assistance – The above graph illustrates the number and type of maritime assistance cases that were accurately recorded in Incident Reports and patrol boat daily logs. The 87 cases successfully executed by the department's patrol boat operators resulted in many lives saved or assisted and thousands of dollars in property saved. Within the Miscellaneous Assist category, the department recovered the owner/operator from his burning boat and extinguished the boat fire with the support of HFD, escorted a distressed vessel from Monomoy Point back to SAQ, delivered fuel to a boat off Monomoy, assisted IFAW with the recovery of dead seals, responded to 2 incidents of boats falling off trailers on to the SAQ boat ramp, and responded to several instances of reported possible distress with