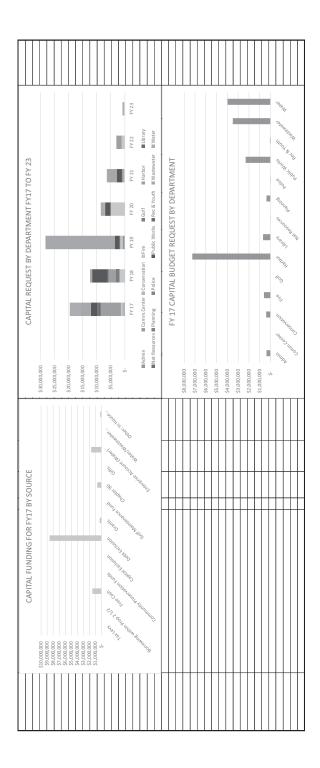

### ADOPT THE CAPITAL PLAN

ARTICLE 10 To see if the Town will vote to adopt the Capital Plan for the ensuing seven year period as adopted last year by the Town Meeting with new fiscal year 2022 as proposed by the Board of Selectmen and set forth below or as amended by vote of the Town Meeting, and to act fully thereon. By request of the Board of Selectmen.