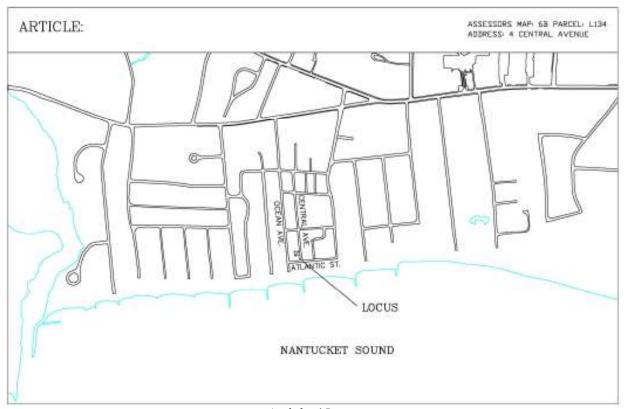

TTEE RECOMMENDS THIS ARTICLE BE ACCEPTED AND ADOPTED. VOTE: YES-4, NO-1.

### LAND MATTERS

### TOWN-OWNED LAND – 4 CENTRAL AVENUE – CLEAR THE TITLE

ARTICLE 45: To see if the Town will vote to authorize the Board of Selectmen to take by Eminent Domain, for the purpose of clearing the Title, 4 Central Avenue used for general municipal use as surplus property. The parcel is identified on Assessor's Map 6B, Parcel L134 and is approximately 0.04 of an acre, and to act fully thereon. By request of the Board of Selectmen.

<u>Explanation</u>: The 2017 Annual Town Meeting authorized the sale of this parcel. The Board of Selectmen has an accepted bid for the parcel. It was learned that the title has some potential defects. This action will clear the title and allow the transfer to be completed.



Article 45

### FINANCE COMMITTEE RECOMMENDS THIS ARTICLE BE ACCEPTED AND ADOPTED. VOTE: YES-5, NO-0.

### DEED ACCEPTED IN LIEU OF FORECLOSURE – 31/33 LAKEVIEW DRIVE

ARTICLE 46: To see if the Town will vote to authorize the Board of Selectmen to accept a deed in lieu of foreclosure pursuant to M.G.L. c.60 § 77C for 0.42 acres at 31 Lakeview Drive and 0.41 acres at 33 Lakeview Drive owned by Nancy Bailey. The parcels are identified on Assessor's Map 83, Lot P8 and Assessor's Map 83, Lot P25, and to act fully thereon. By request of the Board of Selectmen.

<u>Explanation</u>: An elderly resident owns two parcels and has not been able to pay taxes. Both are in foreclosure. The resident has offered the deeds in lieu of foreclosure. The statute allows Town Meeting to accept in lieu of taxes