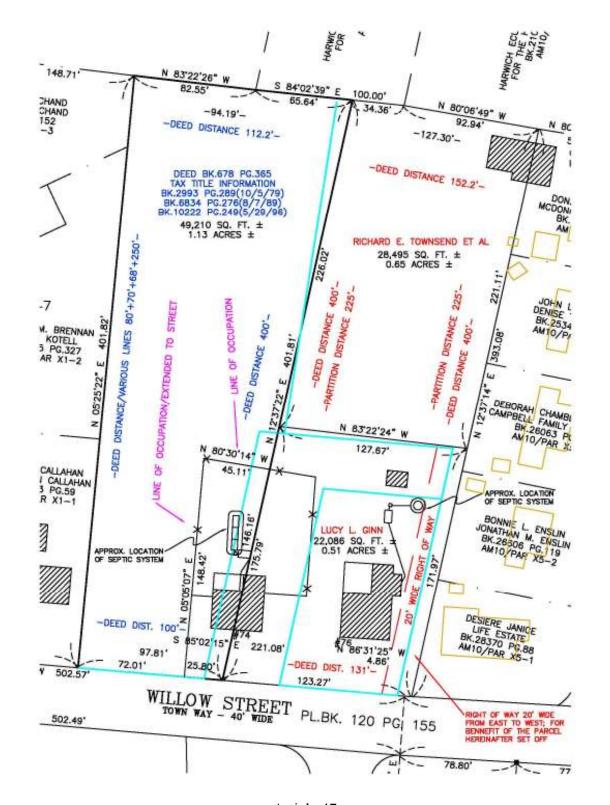

#### CAPITAL ITEMS FUNDED FROM FREE CASH – ITEMS UNDER \$50,000

<u>ARTICLE 9:</u> To see if the Town will vote to raise and appropriate and/or transfer from available funds a sufficient sum of money to fund the items in the table below included in the FY 19 Capital Plan, and to act fully thereon. By request of the Board of Selectmen. Estimated cost: \$234,000.