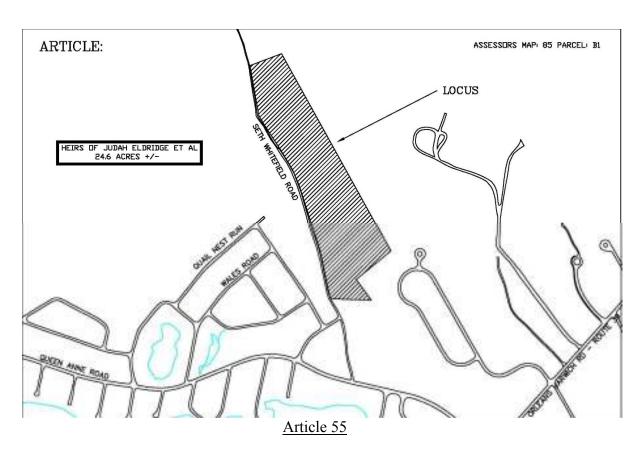

<u>Explanation</u>: The winter has been fairly mild but we did have a long cold stretch that required spending on materials. We anticipate an overage of \$250,000 to cover the balance of the season.

FINANCE COMMITTEE RECOMMENDS NO RECOMMENDATION PENDING FURTHER INFORMATION (NRPFI). FINANCE COMMITTEE VOTES NRPFI WHEN, AT THE TIME THE WARRANT IS PRINTED, IT HAD INSUFFICIENT OR INCOMPLETE INFORMATION TO MAKE AN INFORMED RECOMMENDATION. IT DOES NOT IMPLY A NEGATIVE FINANCE COMMITTEE VIEW, ONLY AN INCOMPLETE UNDERSTANDING OF THE ARTICLE SO VOTED. FINANCE COMMITTEE WILL MAKE ITS FINAL RECOMMENDATION AT TOWN MEETING AFTER HAVING RECEIVED FURTHER INFORMATION. VOTE: YES-5, NO-0.