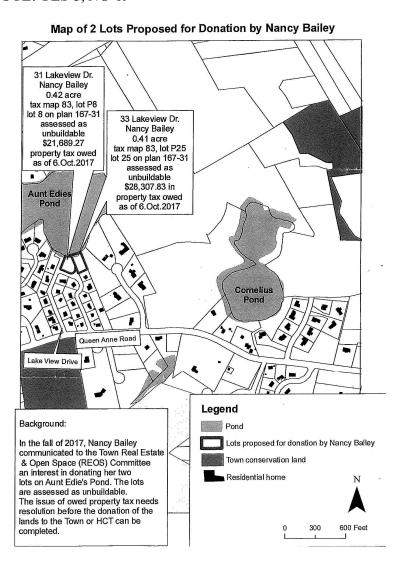

NO-0.

### DEED ACCEPTED IN LIEU OF FORECLOSURE – 31/33 LAKEVIEW DRIVE

ARTICLE 46: To see if the Town will vote to authorize the Board of Selectmen to accept a deed in lieu of foreclosure pursuant to M.G.L. c.60 § 77C for 0.42 acres at 31 Lakeview Drive and 0.41 acres at 33 Lakeview Drive owned by Nancy Bailey. The parcels are identified on Assessor's Map 83, Lot P8 and Assessor's Map 83, Lot P25, and to act fully thereon. By request of the Board of Selectmen.

<u>Explanation</u>: An elderly resident owns two parcels and has not been able to pay taxes. Both are in foreclosure. The resident has offered the deeds in lieu of foreclosure. The statute allows Town Meeting to accept in lieu of taxes owed.

# FINANCE COMMITTEE RECOMMENDS THIS ARTICLE BE ACCEPTED AND ADOPTED. VOTE: YES-5, NO-0.



# 70 WILLOW STREET TOWN PROPERTY CLEAR TITLE AND REVISE BOUNDARY LINES

ARTICLE 47: To see if the Town will vote to transfer the care, custody and control of the parcel of land located on Willow Street and identified by the Assessors as Parcel 10-X3 from the tax custodian for tax title purposes to the Board of Selectmen for general municipal purposes and for the purpose of conveyance; to authorize the Board of Selectmen to enter into agreements with abutters, and to convey a portion or portions of Parcel 10-X3 to abutters, and, in connection therewith, to accept deeds from abutters to portions of the abutting parcels, for the purpose of establishing the boundary lines of all said parcels, for general municipal purposes and/or for the purpose of conveyance; to authorize the Board of Selec