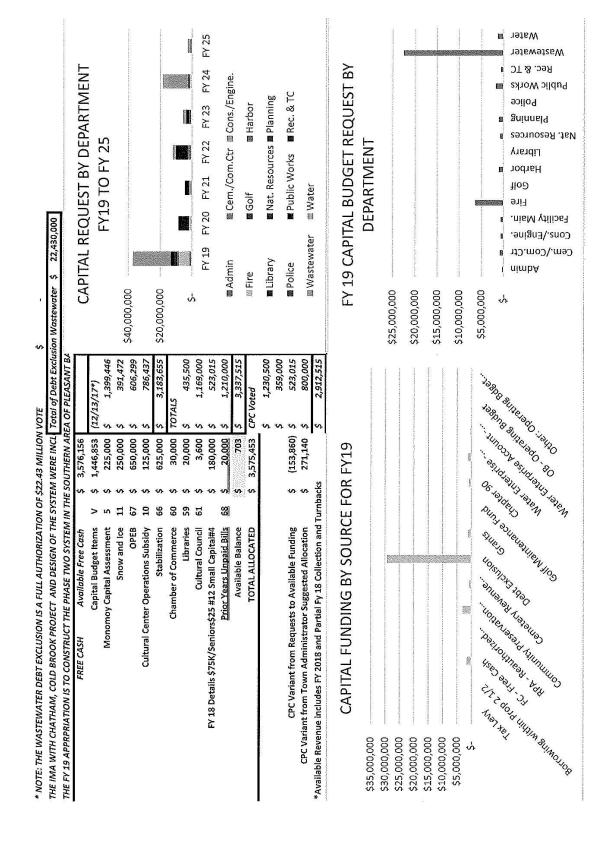

#### **ADOPT THE CAPITAL PLAN**

<u>ARTICLE 8:</u> To see if the Town will vote to adopt the Capital Plan for the ensuing seven year period as adopted last year by the Town Meeting with new fiscal year 2025 as proposed by the Board of Selectmen and set forth below or as amended by vote of the Town Meeting, and to act fully thereon. By request of the Board of Selectmen. (See Appendix B)