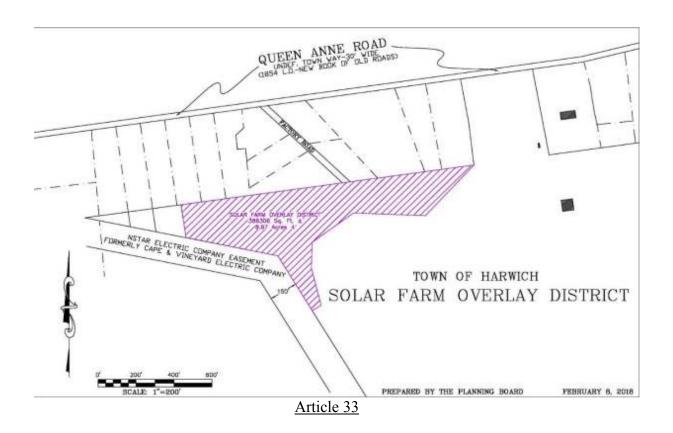

tive Energy. This bylaw provides three components 1) A provision for Large Scale Solar Review by the Planning Board for Large-Scale Ground-Mounted Photovoltaic ("PV") Arrays (similar to Site Plan Review; however it is not a special permit, it is by right) with specific criteria; 2) creates an overlay district "Solar Farm Overlay District" and map (an 8+ acre area of town-owned land just west of the existing PV array on the capped landfill; and 3) add the Large-Scale Ground-Mounted Photovoltaic Arrays to the use table.

FINANCE COMMITTEE RECOMMENDS THIS ARTICLE BE ACCEPTED AND ADOPTED AS ONE OF THE NECESSARY STEPS TO MAKE HARWICH A GREEN COMMUNITY. THIS ARTICLE WILL CREATE THE ZONING NECESSARY TO ALLOW AN AREA OF LAND AT THE LAND FILL TO BE USED FOR PHOTOVOLTAIC ARRAYS. VOTE: YES-5, NO-0.



### **MARIJUANA ESTABLISHMENTS**

# AMEND THE CODE OF THE TOWN OF HARWICH ZONING BYLAWS MARIJUANA ESTABLISHMENTS - BAN

ARTICLE 34: To see if the Town will vote to amend the Town's Zoning Bylaw, ARTICLE V, Use Regulations, §325-10 Prohibited uses in all zoning districts, to include a new paragraph K, that would provide as follows, and further to amend the ARTICLE II § 325-2 Word usage and definitions to include, "Marijuana Establishments" as follows:

Section 325-10 Prohibited uses in all zoning districts.

K. Consistent with G.L. c.94G, § 3(a)(2), all types of non-medical "marijuana establishments" as defined in G.L. c.94G §1, including marijuana cultivators, independent testing laboratory, marijuana product manufacturers, marijuana retailers or any other types of licensed marijuana-rel