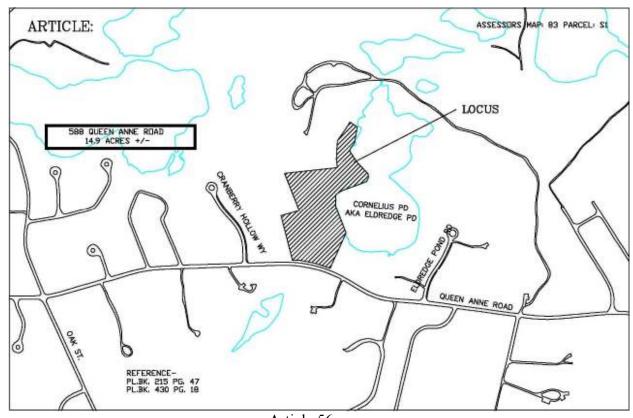

#### FUND BUDGET SHORTFALLS IN BUDGET TRANSFERS FOR FY18

ARTICLE 12: To see if the Town will vote to raise and appropriate or transfer from available funds a sufficient sum of money to fund shortfalls in various FY 18 budget and fund transfers, and to act fully thereon. By request of the Town Administrator and Finance Director. Estimated cost: \$100,000.