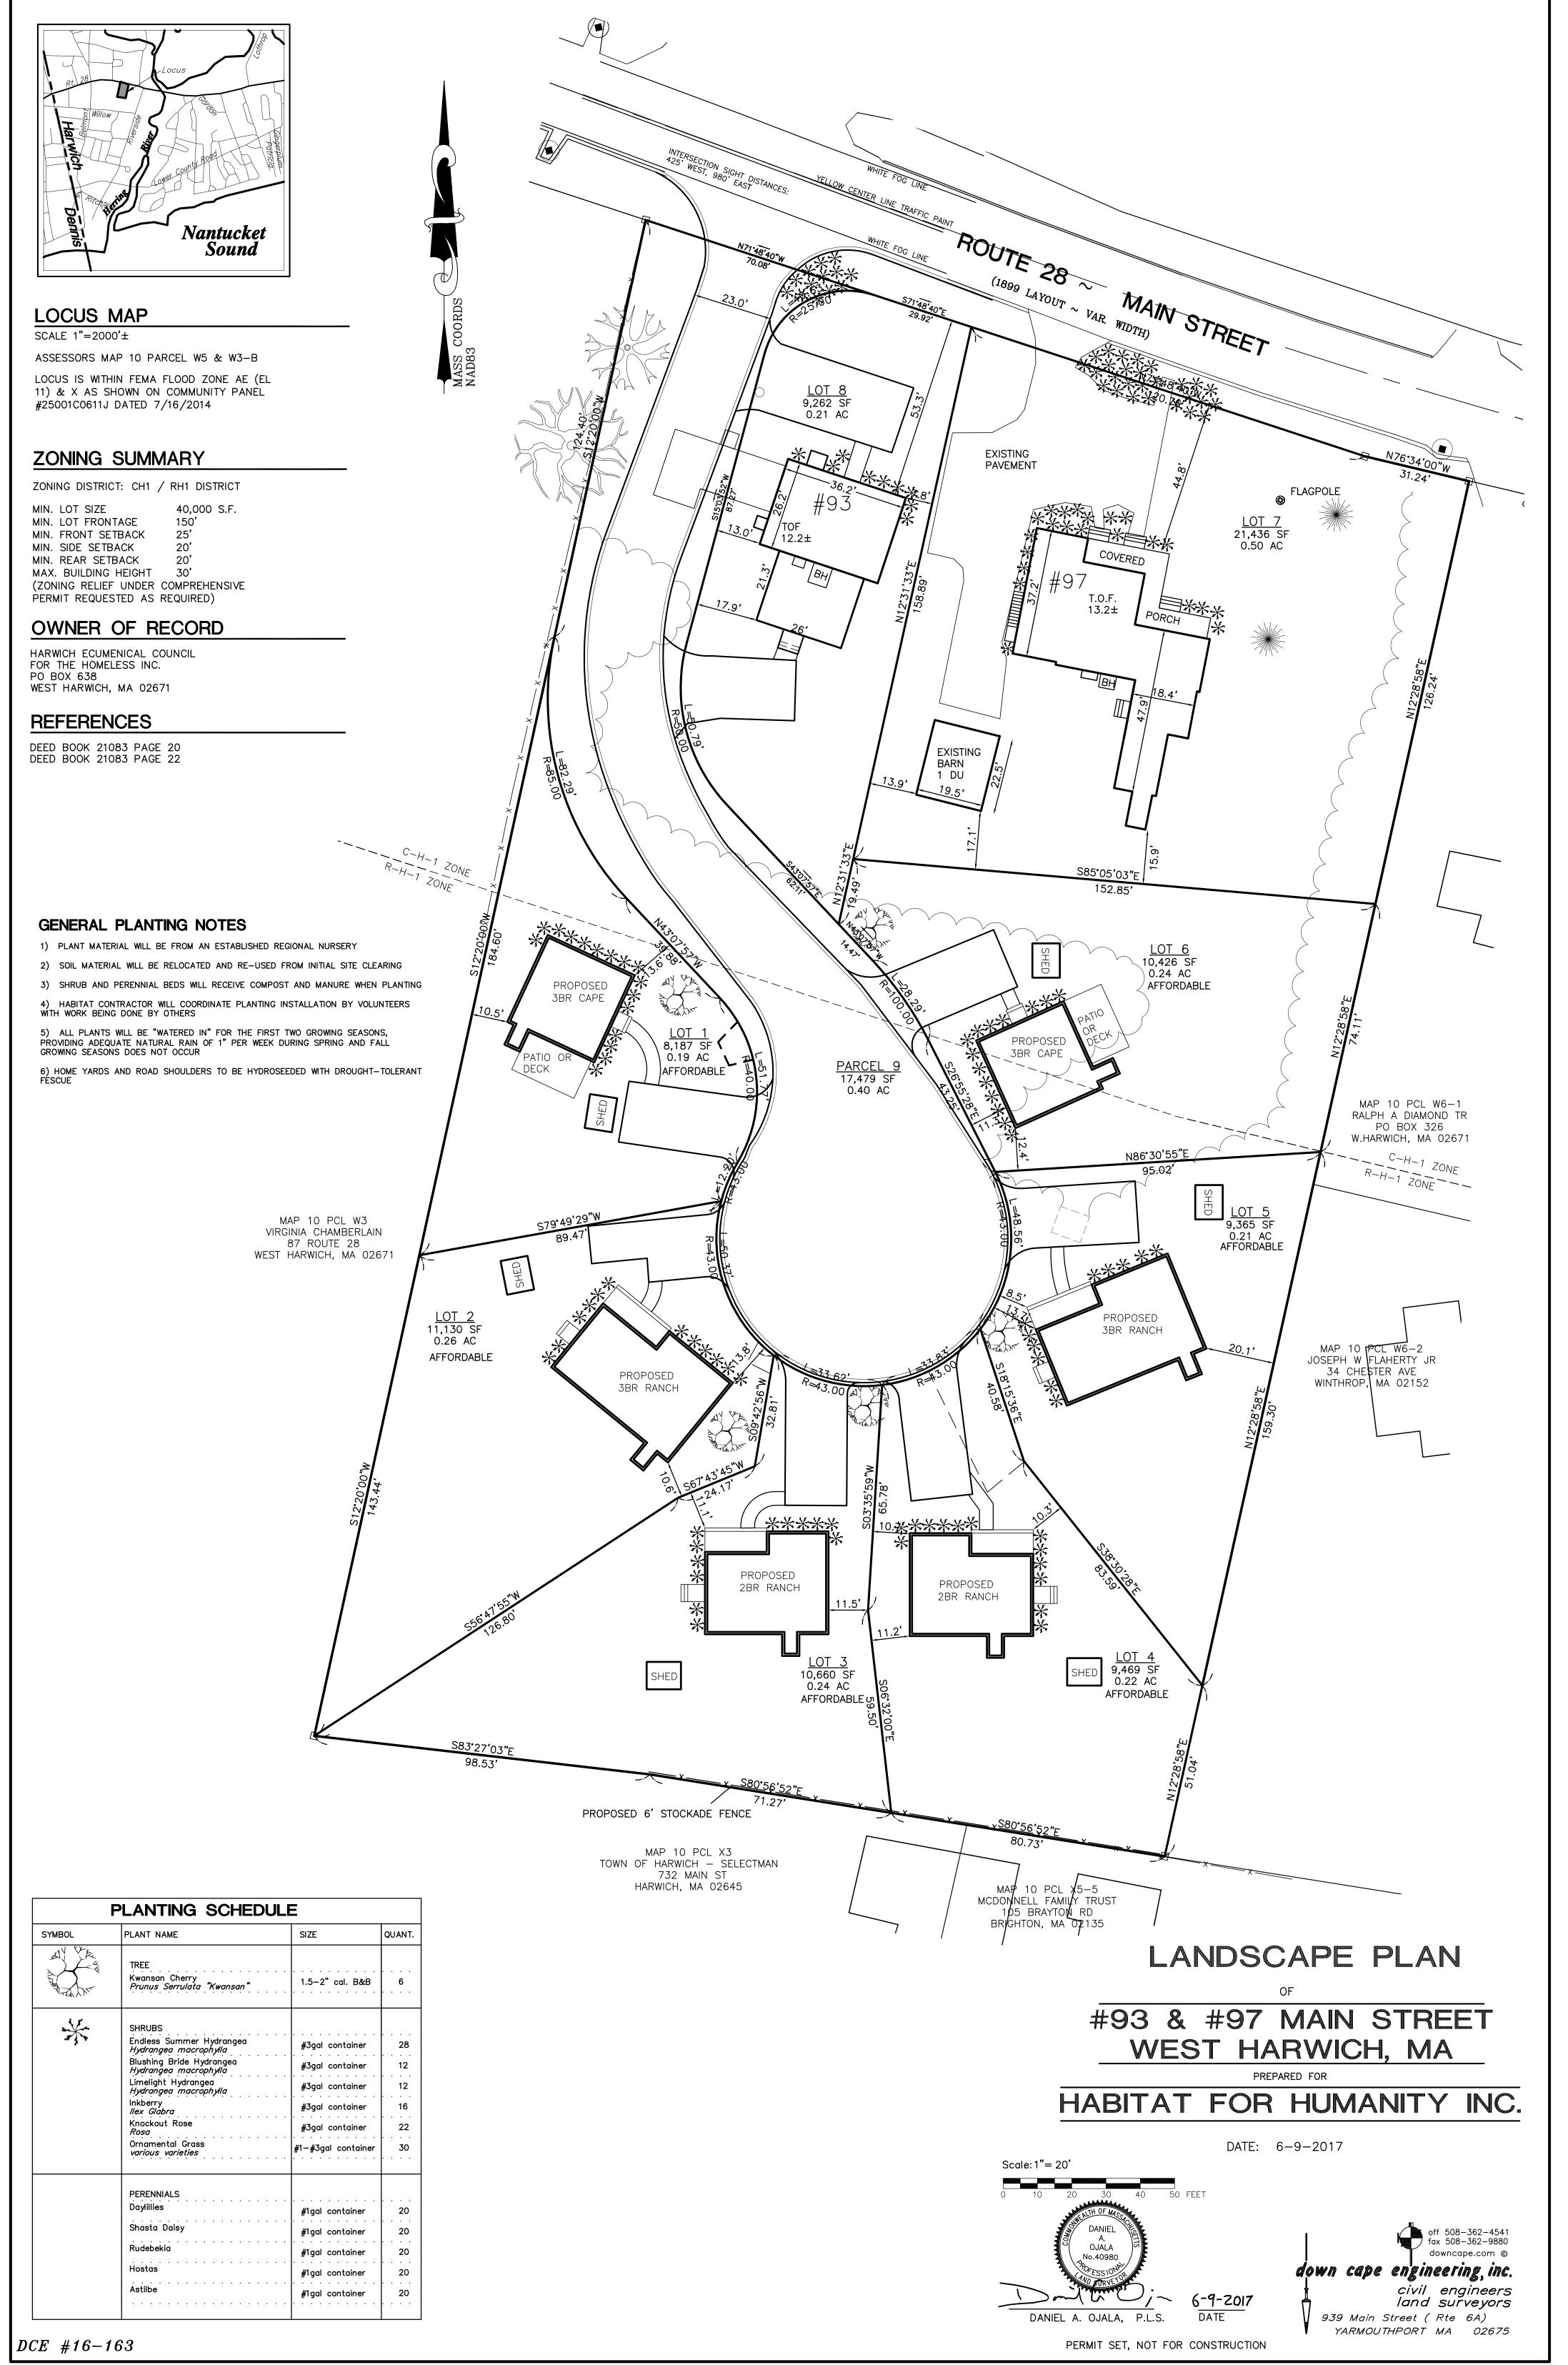

J. Brown Inc

P.O. Box 556

Harwich, MA 02645

508 432 1980

May 15, 2017

Planting plan for 93 & 97 Main St. West Harwich, MA

Phase 1: Areas marked on plan in front of two (2) existing dwellings at edge of street- remove existing undesirable vegetation, replace with new plantings and mulch. Plants to include Hydrangeas, Ornamental Grasses, and various perennials.

Phase 2: Upon commencement of renovations to two (2) existing dwellings- remove existing undesirable vegetation from foundation beds, replace with new plantings following theme of phase 1.

Phase 3: Planting of foundation beds of six (6) new dwellings.

All eight dwellings to be designed and planted in a theme to best suit the local environment esthetically and functionally.

| ZONING DISTRICT: CH1 | / RH1 DISTRICT |
|----------------------|----------------|
| MIN. LOT SIZE        | 40,000 S.F.    |
| MIN. LOT FRONTAGE    | 150'           |
| MIN. FRONT SETBACK   | 25'            |
| MIN. SIDE SETBACK    | 20'            |
| MIN. REAR SETBACK    | 20'            |
| MAX. BUILDING HEIGHT | 30'            |
| (ZONING RELIEF UNDER | COMPREHENSIVE  |
| PERMIT REQUESTED AS  | REQUIRED)      |

FOR THE HOMELESS INC. PO BOX 638 WEST HARWICH, MA 02671