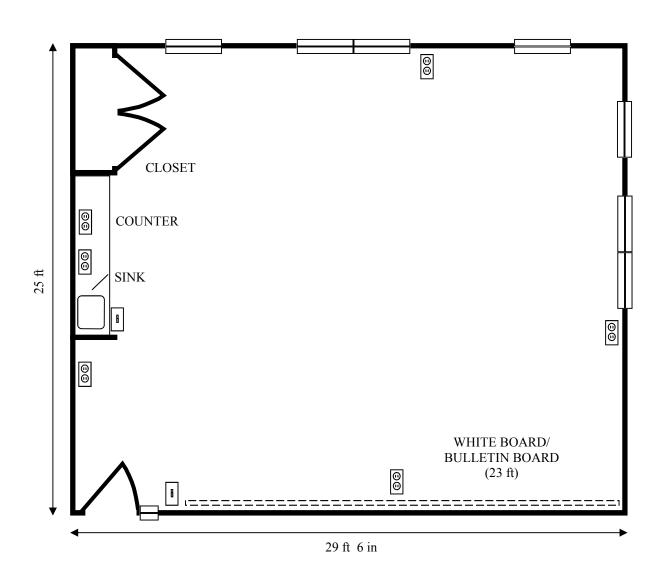

Approximately 272 square feet of usable floor space.



Approximately 667 square feet of usable floor space.



Approximately 650 square feet of usable floor space.





Approximately 675 square feet of usable floor space.





Approximately 672 square feet of usable floor space.





#### **MULTI-PURPOSE ROOM**

Approximately 2011 square feet of usable floor space.



#### **GYMNASIUM**

Approximately 2011 square feet of usable floor space.



### CHILDCARE ROOM

Approximately 775 square feet of usable floor space.



### **COUNSEL ROOM 1**

Approximately 132 square feet of usable floor space.





# **COUNSEL ROOM 2**

Approximately 132 square feet of usable floor space.