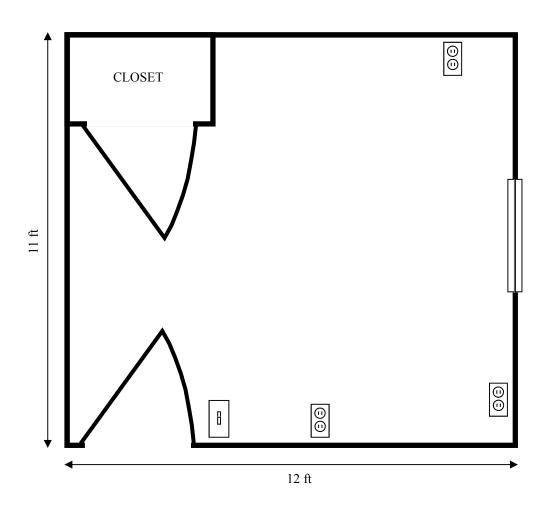

Approximately 272 square feet of usable floor space.



Approximately 667 square feet of usable floor space.



Approximately 650 square feet of usable floor space.





Approximately 675 square feet of usable floor space.





Approximately 672 square feet of usable floor space.





#### **MULTI-PURPOSE ROOM**

Approximately 2011 square feet of usable floor space.



#### **GYMNASIUM**

Approximately 2011 square feet of usable floor space.



### CHILDCARE ROOM

Approximately 775 square feet of usable floor space.



### **COUNSEL ROOM 1**

Approximately 132 square feet of usable floor space.





# **COUNSEL ROOM 2**

Approximately 132 square feet of usable floor space.