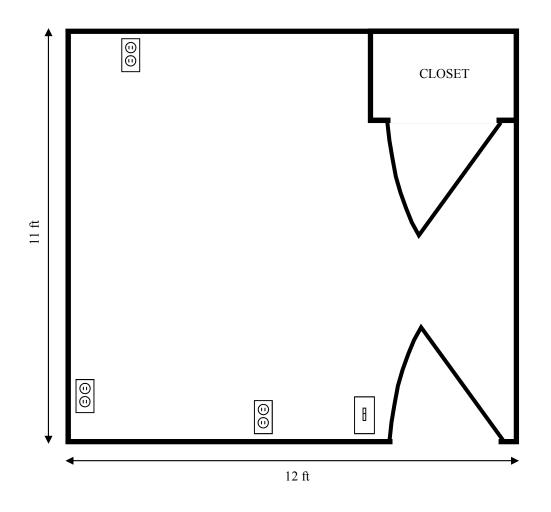

### **COUNSEL ROOM 1**

Approximately 132 square feet of usable floor space.

# **COUNSEL ROOM 2**

Approximately 132 square feet of usable floor space.