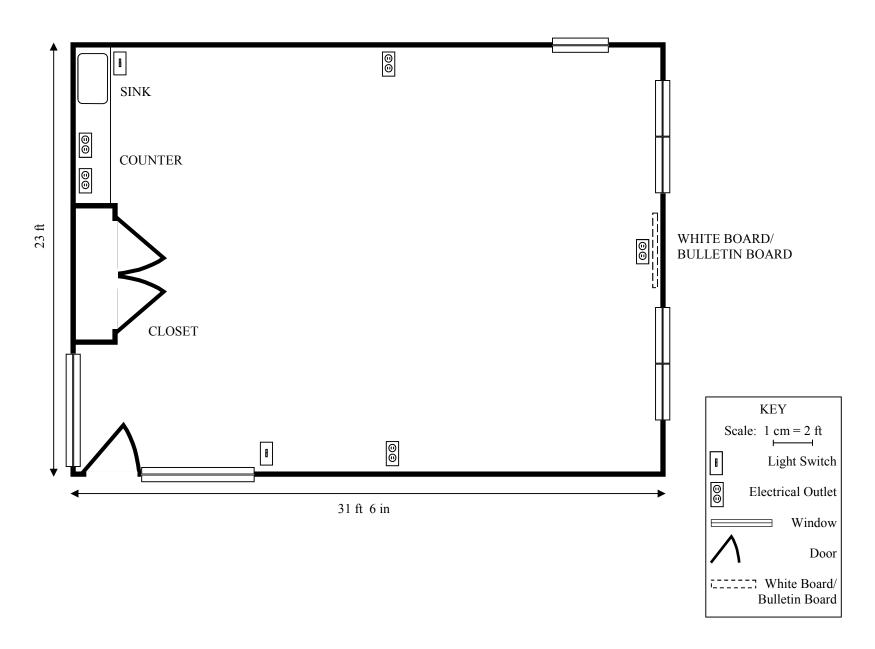

Approximately 272 square feet of usable floor space.



Approximately 667 square feet of usable floor space.



Approximately 650 square feet of usable floor space.





Approximately 675 square feet of usable floor space.





Approximately 672 square feet of usable floor space.





#### **MULTI-PURPOSE ROOM**

Approximately 2011 square feet of usable floor space.



#### **GYMNASIUM**

Approximately 2011 square feet of usable floor space.



### CHILDCARE ROOM

Approximately 775 square feet of usable floor space.



### **COUNSEL ROOM 1**

Approximately 132 square feet of usable floor space.





# **COUNSEL ROOM 2**

Approximately 132 square feet of usable floor space.