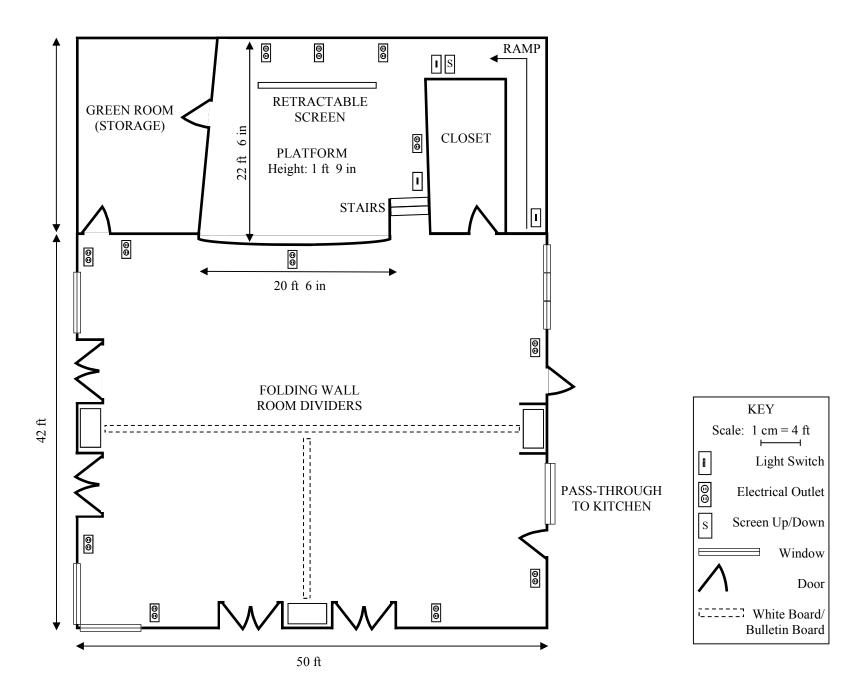

#### **MULTI-PURPOSE ROOM**

Approximately 2011 square feet of usable floor space.