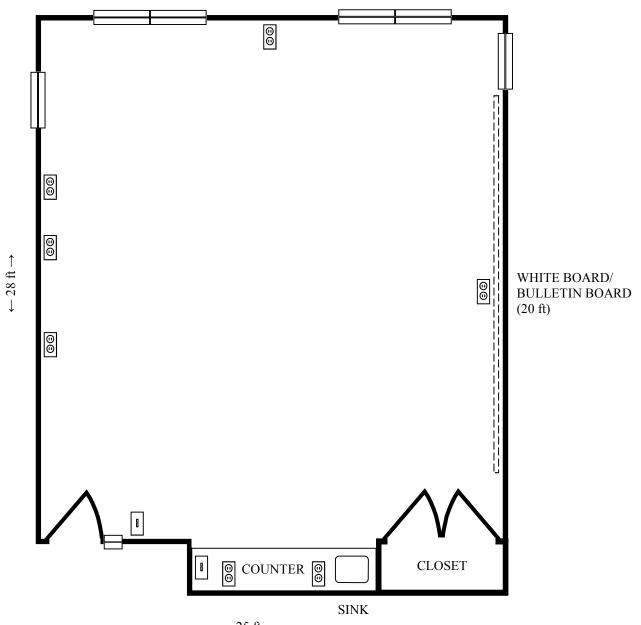

Approximately 272 square feet of usable floor space.



Approximately 667 square feet of usable floor space.



Approximately 650 square feet of usable floor space.





Approximately 675 square feet of usable floor space.





Approximately 672 square feet of usable floor space.





#### **MULTI-PURPOSE ROOM**

Approximately 2011 square feet of usable floor space.



#### **GYMNASIUM**

Approximately 2011 square feet of usable floor space.



### CHILDCARE ROOM

Approximately 775 square feet of usable floor space.



### **COUNSEL ROOM 1**

Approximately 132 square feet of usable floor space.





# **COUNSEL ROOM 2**

Approximately 132 square feet of usable floor space.