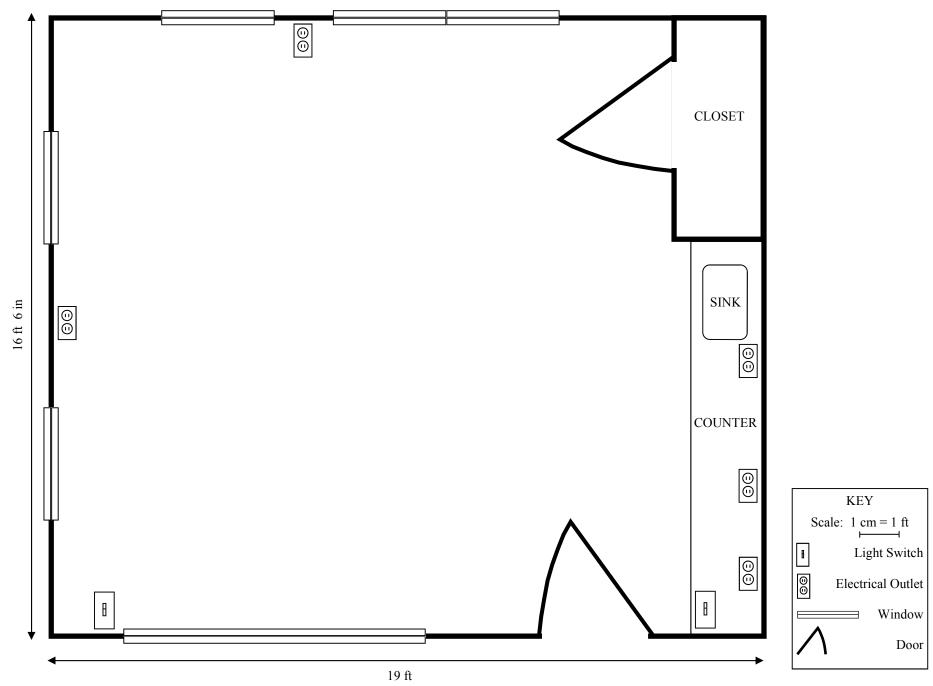

Approximately 272 square feet of usable floor space.



Approximately 667 square feet of usable floor space.



Approximately 650 square feet of usable floor space.





Approximately 675 square feet of usable floor space.





Approximately 672 square feet of usable floor space.





#### **MULTI-PURPOSE ROOM**

Approximately 2011 square feet of usable floor space.



#### **GYMNASIUM**

Approximately 2011 square feet of usable floor space.



### CHILDCARE ROOM

Approximately 775 square feet of usable floor space.



### **COUNSEL ROOM 1**

Approximately 132 square feet of usable floor space.





# **COUNSEL ROOM 2**

Approximately 132 square feet of usable floor space.