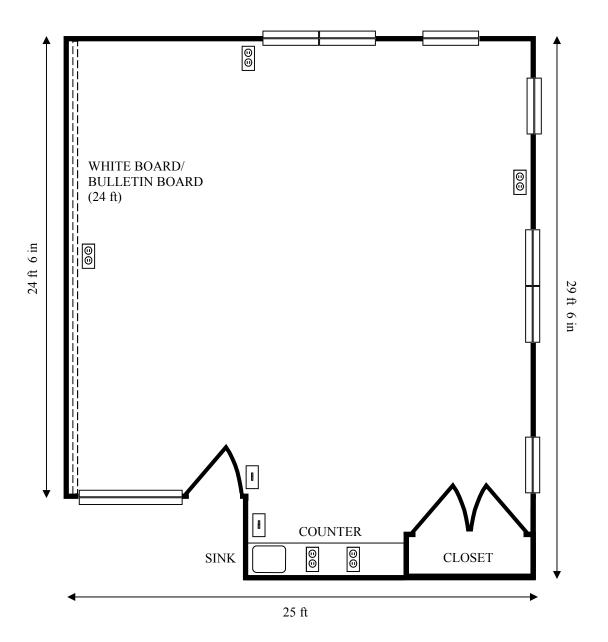

#### **MULTI-PURPOSE ROOM**

Approximately 2011 square feet of usable floor space.