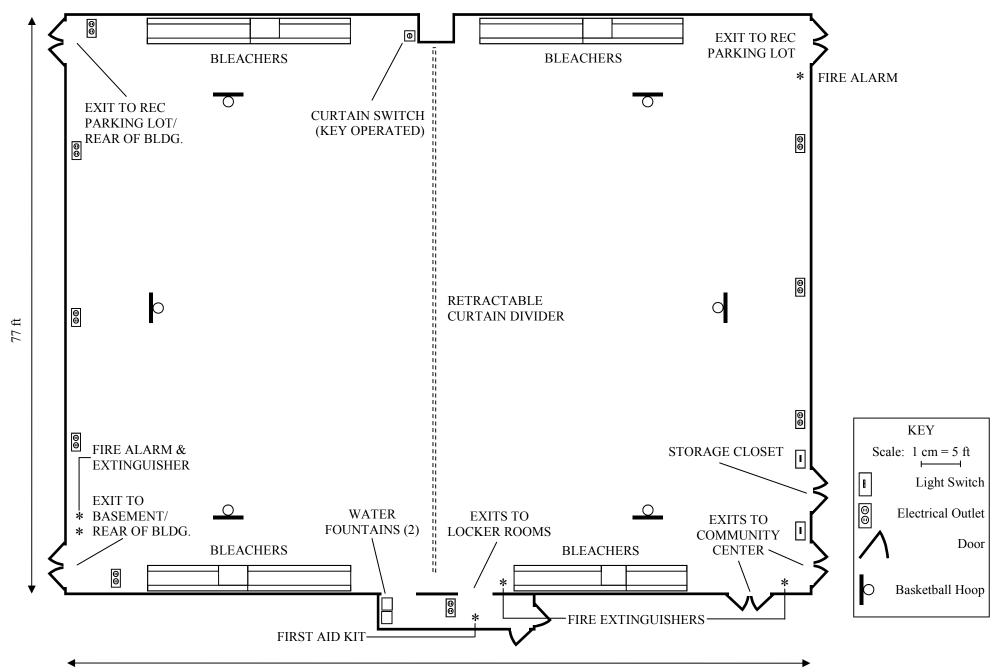

Approximately 272 square feet of usable floor space.



Approximately 667 square feet of usable floor space.



Approximately 650 square feet of usable floor space.





Approximately 675 square feet of usable floor space.





Approximately 672 square feet of usable floor space.





#### **MULTI-PURPOSE ROOM**

Approximately 2011 square feet of usable floor space.



#### **GYMNASIUM**

Approximately 2011 square feet of usable floor space.



### CHILDCARE ROOM

Approximately 775 square feet of usable floor space.



### **COUNSEL ROOM 1**

Approximately 132 square feet of usable floor space.





# **COUNSEL ROOM 2**

Approximately 132 square feet of usable floor space.