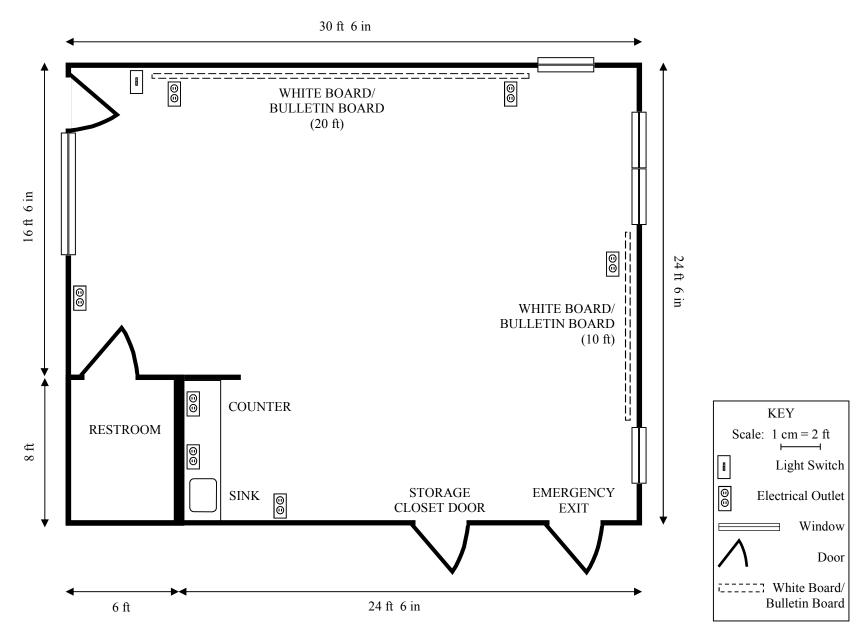

Approximately 272 square feet of usable floor space.



Approximately 667 square feet of usable floor space.



Approximately 650 square feet of usable floor space.





Approximately 675 square feet of usable floor space.





Approximately 672 square feet of usable floor space.





#### **MULTI-PURPOSE ROOM**

Approximately 2011 square feet of usable floor space.



#### **GYMNASIUM**

Approximately 2011 square feet of usable floor space.



### CHILDCARE ROOM

Approximately 775 square feet of usable floor space.



### **COUNSEL ROOM 1**

Approximately 132 square feet of usable floor space.





# **COUNSEL ROOM 2**

Approximately 132 square feet of usable floor space.