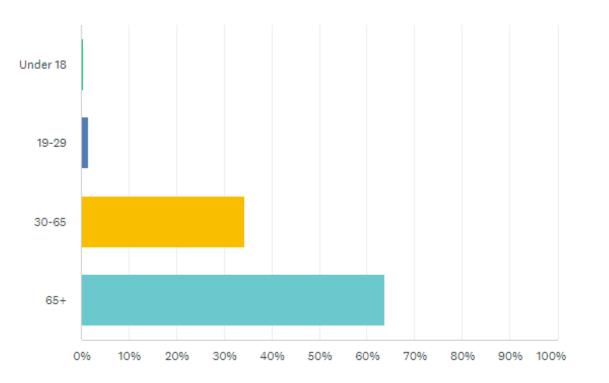

#### How old are you?

Answered: 213 Skipped: 1

| ANSWER CHOICES            | <ul> <li>RESPONSES</li> </ul> | •   |
|---------------------------|-------------------------------|-----|
| ✓ Under 18                | 0.47%                         | 1   |
| <ul><li>▼ 19-29</li></ul> | 1.41%                         | 3   |
| <ul><li>✓ 30-65</li></ul> | 34.27%                        | 73  |
| ▼ 65+                     | 63.85%                        | 136 |
| TOTAL                     |                               | 213 |