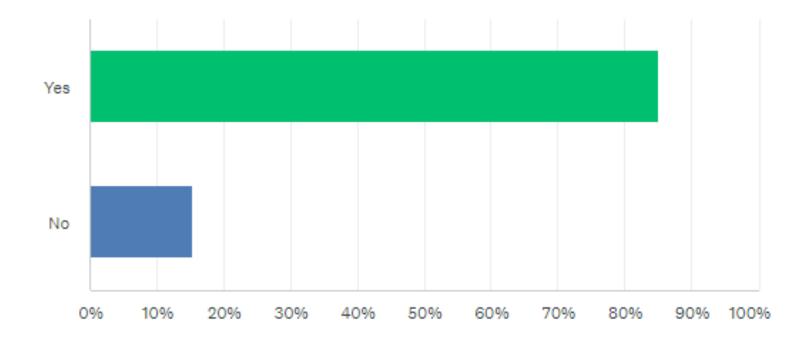

#### Do you support reserved tee time blocks for leagues?

Answered: 208 Skipped: 6

| ANSWER CHOICES          | RESPONSES | •   |
|-------------------------|-----------|-----|
| <ul> <li>Yes</li> </ul> | 85.10%    | 177 |
| ✓ No                    | 15.38%    | 32  |

Total Respondents: 208

**Open Comment Word Cloud** 

golf course well Course great shape GPS really summer league Happy condition course quality guest maintained Thank much allow numbers think lot improved service Work say make well maintained pace play sand traps need times limited Love rangers tees Wish Condition range excellent wonderful people