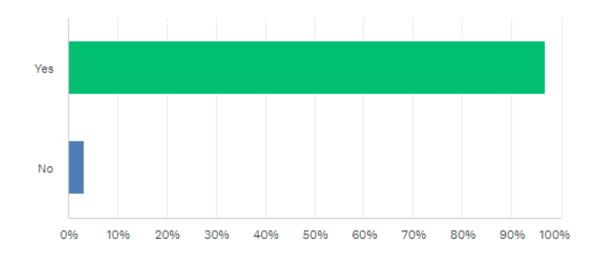

#### Are you currently a member at CV?

Answered: 214 Skipped: 0

| ANSWER CHOICES | <ul> <li>RESPONSES</li> </ul> | •   |
|----------------|-------------------------------|-----|
| ✓ Yes          | 96.73%                        | 207 |
| ▼ No           | 3.27%                         | 7   |
| TOTAL          |                               | 214 |
|                |                               |     |