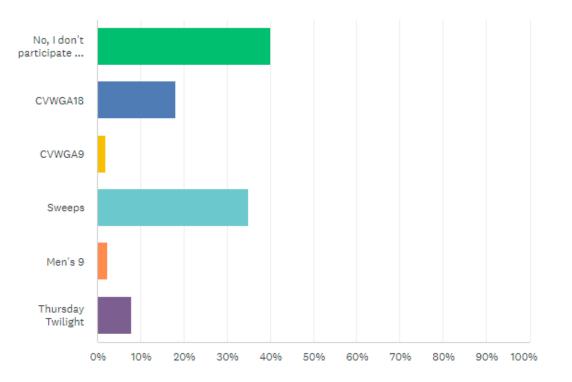

#### Do you participate in any leagues at CV? If so, which ones?

Answered: 214 Skipped: 0

| ANSWER CHOICES                                               | • | RESPONSES | •  |   |  |  |  |
|--------------------------------------------------------------|---|-----------|----|---|--|--|--|
| <ul> <li>No, I don't participate in leagues at CV</li> </ul> |   | 40.19%    | 86 |   |  |  |  |
| ✓ CVWGA18                                                    |   | 18.22%    | 39 |   |  |  |  |
| ✓ CVWGA9                                                     |   | 1.87%     | 4  |   |  |  |  |
| ✓ Sweeps                                                     |   | 35.05%    | 75 | / |  |  |  |
| <ul> <li>Men's 9</li> </ul>                                  |   | 2.34%     | 5  |   |  |  |  |
| <ul> <li>Thursday Twilight</li> </ul>                        |   | 7.94%     | 17 |   |  |  |  |
| Total Respondents: 214                                       |   |           |    |   |  |  |  |