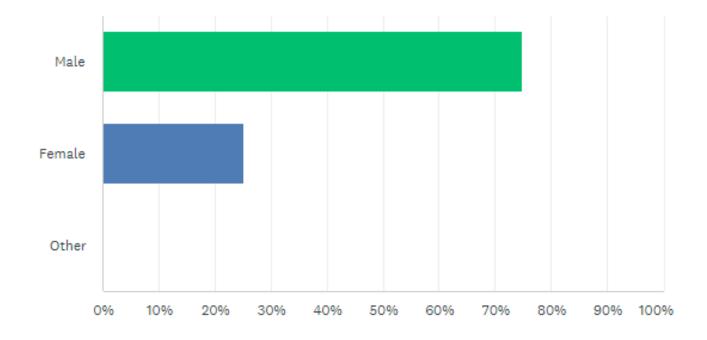

#### What is your gender?

Answered: 214 Skipped: 0

| ANSWER CHOICES | <ul> <li>RESPONSES</li> </ul> | •   |
|----------------|-------------------------------|-----|
| ✓ Male         | 74.77%                        | 160 |
| ▼ Female       | 25.23%                        | 54  |
| ✓ Other        | 0.00%                         | 0   |
| TOTAL          |                               | 214 |