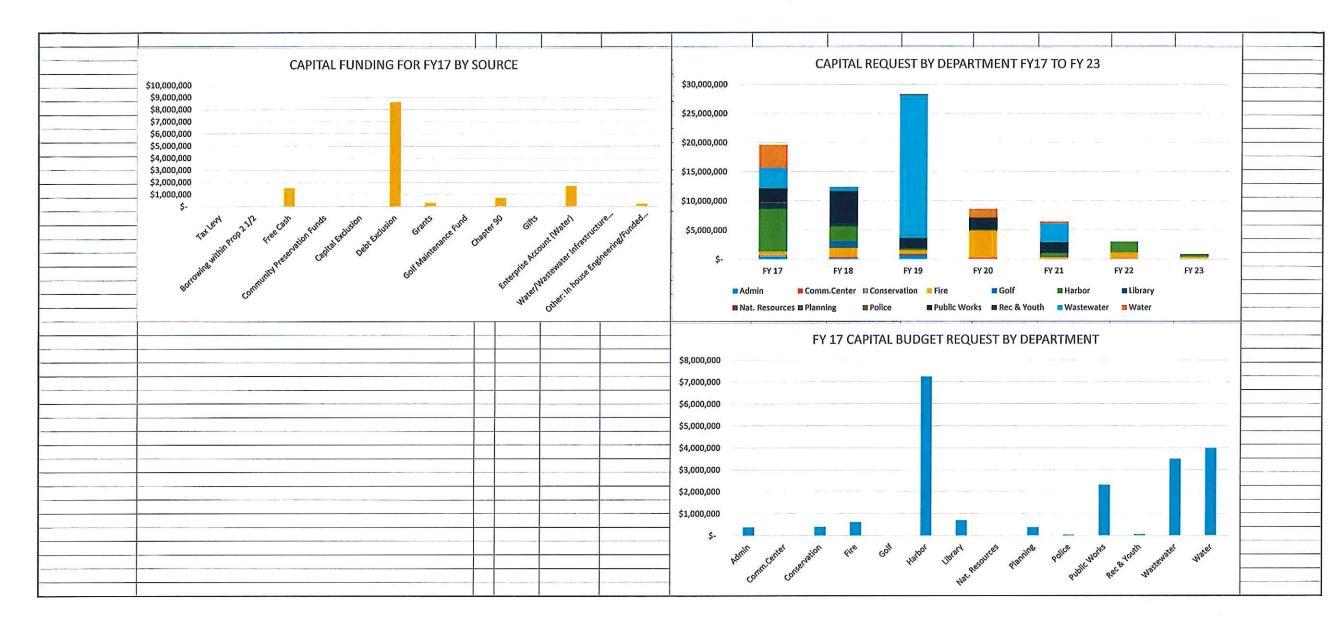

#### Capital Outlay Plan FY 2017-2023 January 4, 2016

The Harwich Board of Selectmen, Finance Committee and Capital Outlay Committee will conduct a Joint Public Hearing relative to the Seven Year Capital Plan for Fiscal Years 2017 through 2023 on Monday, January 4, 2016 no earlier than 6:30 P.M. in the Donn B. Griffin Room, Town Hall, 732 Main Street, Harwich. All interested parties are invited to attend.