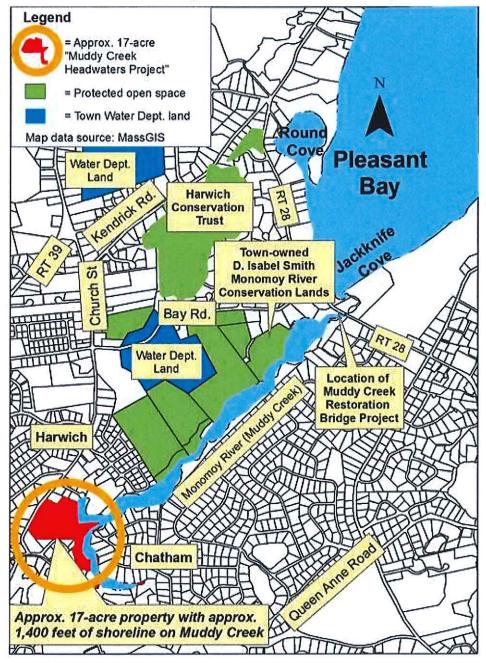

#### <u>PURCHASE OF LAND FOR OPEN SPACE PURPOSES – ACQUIRE MARINI</u> PROPERTY AT MUDDY CREEK HEADWATERS

ARTICLE 38: To see if the Town will vote to authorize the Board of Selectmen to acquire, by purchase, gift, and/or eminent domain, a perpetual conservation restriction pursuant to the provisions of G.L. c.184, §§31-33, for open space and watershed protection purposes under the provisions of G.L. c. 40, §8C, on certain parcels of land situated on Church Street in East Harwich and Chatham, containing 17 acres, more or less, in the aggregate, which parcels are shown as Lot 1, Lot 2, Lot 3, and Parcel 4 on a plan recorded with the Barnstable County Registry of Deeds in Plan Book 614, Page 7, and further described in a deed recorded with said Deeds in Book 19792, Page 85, with the care, custody, control and management of such conservation restriction to be vested with the Conservation Commission; to appropriate from the Community Preservation Act Funds-Open Space Reserve, the Community Preservation Act Funds-Undesignated Reserve, and/or estimated annual revenues under G.L. c.44B, the so-called Community Preservation Act, the sum of \$800,000 for the foregoing acquisition and costs incidental or related thereto, including, without limitation, costs of appraisals and closing costs; to authorize the Board of Selectmen and the Conservation Commission to apply for, accept, and expend any grants and/or reimbursement of funds which may be provided by the Commonwealth of Massachusetts to defray all or a portion of the foregoing costs, including, but not limited to, funding under the Self-Help Act (G.L. c.132A, §11), the Federal Land & Water Conservation Fund (P.L. 88-568, 78 Stat 897), and/or other federal and state programs in any way related to the scope of this article, and to accept a gift of funds from the Harwich Conservation Trust and/or any other source, provided that any such grant and/or reimbursement funds shall be returned upon receipt to the Community Preservation Act fund from which said sum was appropriated, after first reimbursing the Harwich Conservation Trust for its contribution towards the Town's local match; and, further, to authorize the Board of Selectmen and/or Conservation Commission to enter into all agreements and execute any and all instruments as may be necessary or convenient to effectuate the foregoing purposes; provided, however, that no funds appropriated hereunder shall be expended until the Town shall have received gift funds in the amount of \$300,000 from the Harwich Conservation Trust and/or others for the Town's local match. and to act fully thereon. By request of the Community Preservation Committee and the Real Estate and Open Space Committee. Estimated cost: \$800,000

#### 17-acre Muddy Creek Headwaters Project