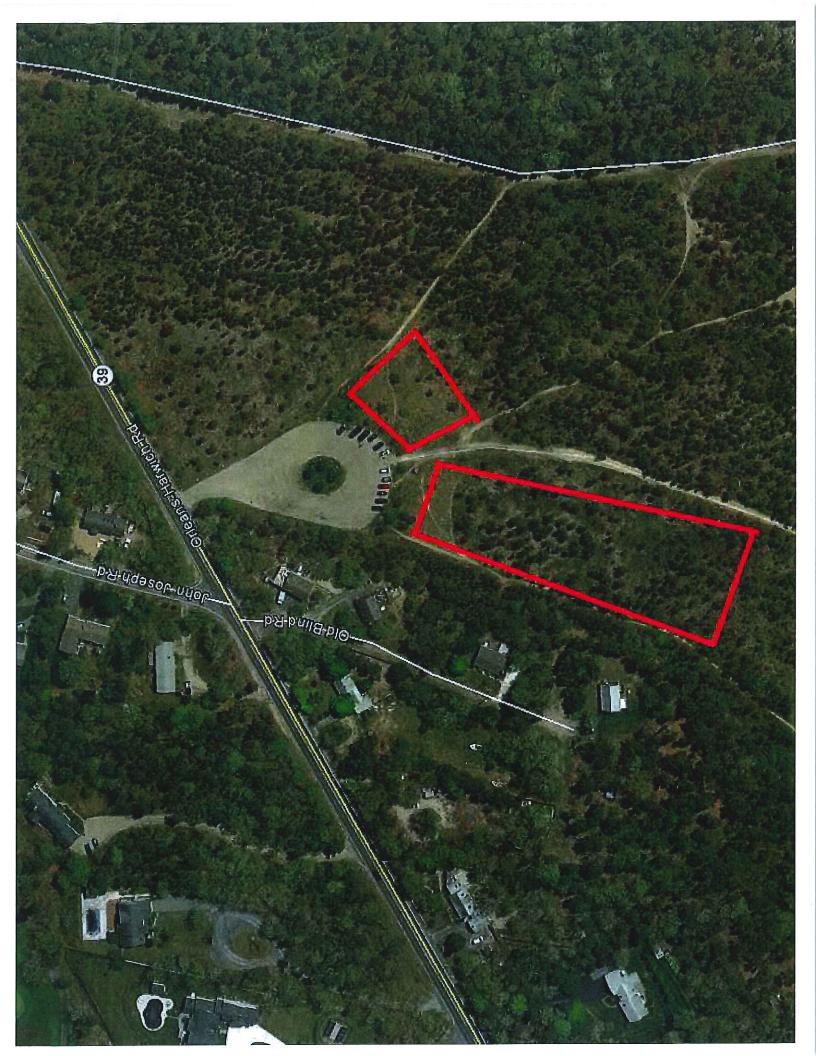

C. Extension for Family Pantry License Agreement for use of town land located at 133 Queen Anne Road – discussion and possible vote

Mr. Clark reported that this is a five year license agreement that has a provision for an additional five years. He noted that the five years is coming up in December. Ms. Cebula moved to extend the license agreement for the Family Pantry for another 5 years. Mr. LaMantia seconded the motion and the motion carried by a unanimous vote.