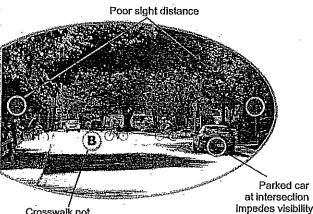

#### E. Road Safety Audit – update

Mr. Clark reported that he attended a Traffic Safety meeting and there was a discussion regarding the intersection of Route 39 and Pleasant Bay Road. He noted that he had earlier recommended putting in a roundabout there but the Board had asked him to look at other measures and to that end we are going to do some line painting and lane configuration to try to make that area safer. He said a suggestion was made by someone in attendance at the meeting from the County to have a Road Safety Audit done to see what the available options are. He stated that the audit would include accident and speed data and would be done by the Commission at no cost to the Town.