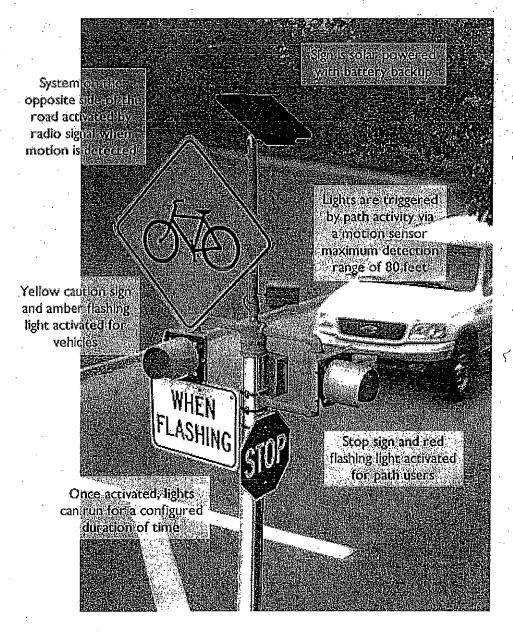

#### E. Road Safety Audit – update

Mr. Clark reported that he attended a Traffic Safety meeting and there was a discussion regarding the intersection of Route 39 and Pleasant Bay Road. He noted that he had earlier recommended putting in a roundabout there but the Board had asked him to look at other measures and to that end we are going to do some line painting and lane configuration to try to make that area safer. He said a suggestion was made by someone in attendance at the meeting from the County to have a Road Safety Audit done to see what the available options are. He stated that the audit would include accident and speed data and would be done by the Commission at no cost to the Town.