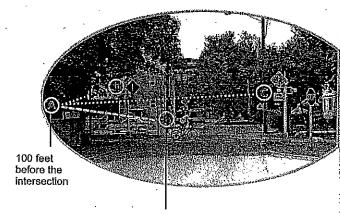

#### E. Road Safety Audit – update

Mr. Clark reported that he attended a Traffic Safety meeting and there was a discussion regarding the intersection of Route 39 and Pleasant Bay Road. He noted that he had earlier recommended putting in a roundabout there but the Board had asked him to look at other measures and to that end we are going to do some line painting and lane configuration to try to make that area safer. He said a suggestion was made by someone in attendance at the meeting from the County to have a Road Safety Audit done to see what the available options are. He stated that the audit would include accident and speed data and would be done by the Commission at no cost to the Town.