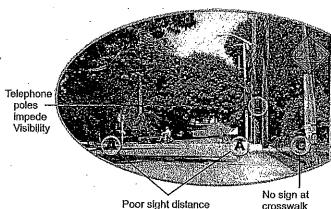

#### E. Road Safety Audit – update

Mr. Clark reported that he attended a Traffic Safety meeting and there was a discussion regarding the intersection of Route 39 and Pleasant Bay Road. He noted that he had earlier recommended putting in a roundabout there but the Board had asked him to look at other measures and to that end we are going to do some line painting and lane configuration to try to make that area safer. He said a suggestion was made by someone in attendance at the meeting from the County to have a Road Safety Audit done to see what the available options are. He stated that the audit would include accident and speed data and would be done by the Commission at no cost to the Town.