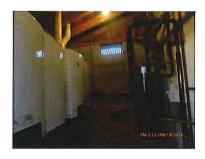

Mr. MacAskill stated that a resident brought to his attention that there was a water leak at the High School from a roof unit that leaked into kitchen. He said he spoke to the Superintendent who said

he is meeting with the Building Committee and attorneys to fix the problem. Mr. MacAskill provided a picture of the damage (attached).