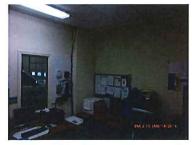

Mr. MacAskill stated that a resident brought to his attention that there was a water leak at the High School from a roof unit that leaked into kitchen. He said he spoke to the Superintendent who said

he is meeting with the Building Committee and attorneys to fix the problem. Mr. MacAskill provided a picture of the damage (attached).