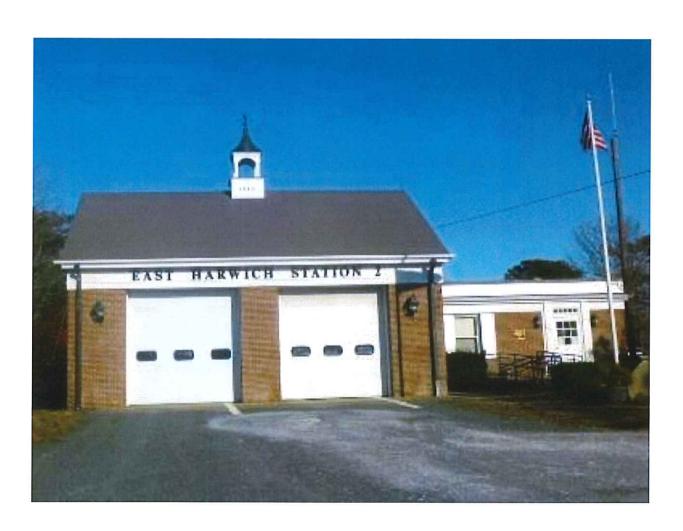

#### VIII. <u>NEW BUSINESS</u>

- A. Establish Fire Station 2 Rehabilitation and Renovation Committee as recommended by Fire Chief
- B. Review of Annual Town Meeting Warrant Articles discussion and possible vote to support
- C. Town Administrator Contract discussion and possible vote