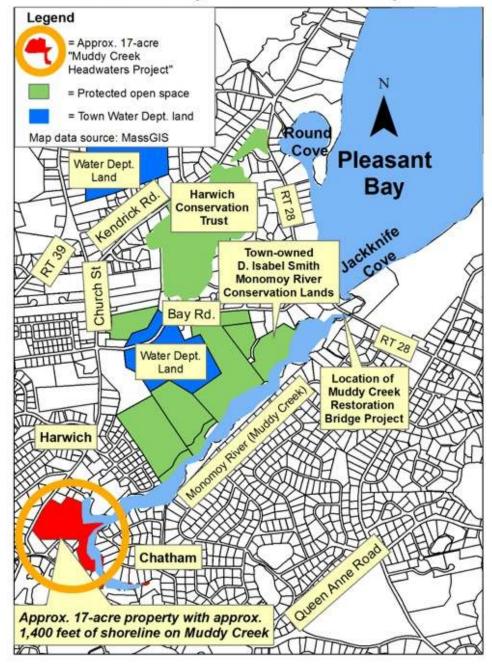

reservation Act fund from which said sum was appropriated, after first reimbursing the Harwich Conservation Trust for its contribution towards the Town's local match; and, further, to authorize the Board of Selectmen and/or Conservation Commission to enter into all agreements and execute any and all instruments as may be necessary or convenient to effectuate the foregoing purposes; provided, however, that no funds appropriated hereunder shall be expended until the Town shall have received gift funds in the amount of \$300,000 from the Harwich Conservation Trust and/or others for the Town's local match, and to act fully thereon. By request of the Community Preservation Committee and the Real Estate and Open Space Committee. Estimated cost: \$800,000

17-acre Muddy Creek Headwaters Project



#### HISTORIC BROOKS FREE LIBRARY RESTORATION

ARTICLE 39: To see if the Town will vote to appropriate from Community Preservation Act Funds-Undesignated Fund Balance, \$540,000 to have certain specific work, including architectural services, paint stripping and painting, column and selective wood repairs, to be performed on the historic portion of the Brooks Free Library building (the so-called Brooks Block and Bank Building). Any funds left unspent from this Article are to be returned to the Community Preservation Act Funds-Undesignated Fund Balance, and to act fully thereon. By request of the Community Preservation Committee and Brooks Free Library Trustees. Estimated Cost: \$540,000.

# REPEAL OF ARTICLE 42 OF MAY, 2007 ANNUAL TOWN MEETING - FUND RENOVATIONS AT OLD RECREATION BUILDIN