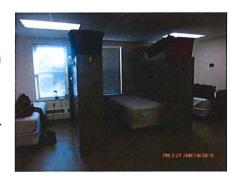

Mr. MacAskill stated that a resident brought to his attention that there was a water leak at the High School from a roof unit that leaked into kitchen. He said he spoke to the Superintendent who said

he is meeting with the Building Committee and attorneys to fix the problem. Mr. MacAskill provided a picture of the damage (attached).