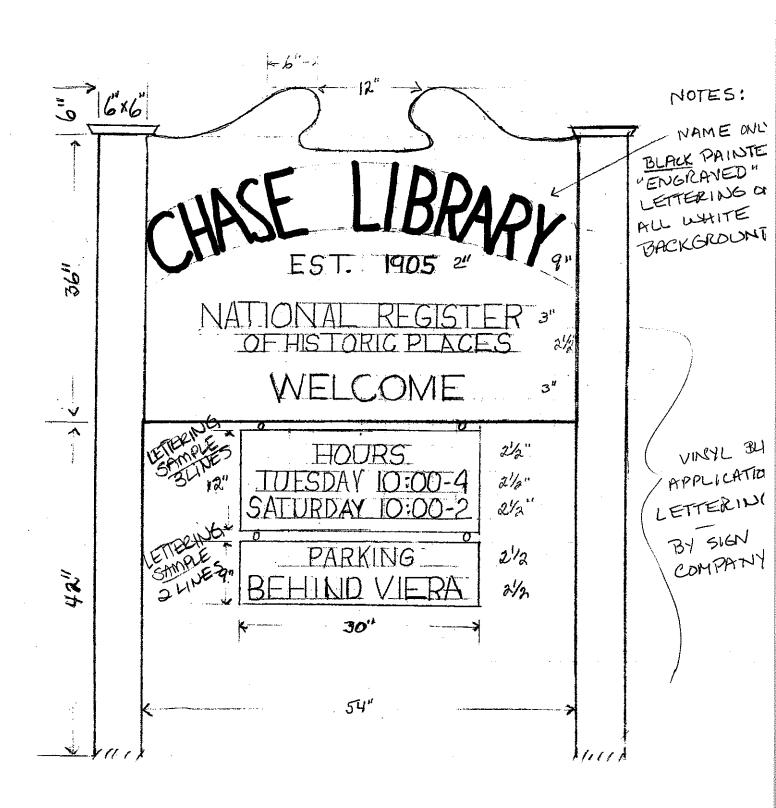

#### V. CONSENT AGENDA

- A. Approve Minutes:
  - 1. February 22, 2016 Regular Meeting
  - 2. February 29, 2016 Regular Meeting
- B. Confirm appointment of Ronald Ruggiero as a full-time Regular Police Officer as recommended by Police Chief
- C. Approve request for assistance from the Caleb Chase Fund
- D. Approve amendment to Lease Agreement with Hot Stove Inc. at Cranberry Valley and amended ABCC Form 43 to include service on 18-hole Golf Course
- E. Approve recommendation of the Building Commissioner to waive Chase Library sign application fee
- F. Approve Chapter 90 Project request for the reconstruction of Gilbert Lane
- G. Approve 2016 Long Pond Bass Tournaments