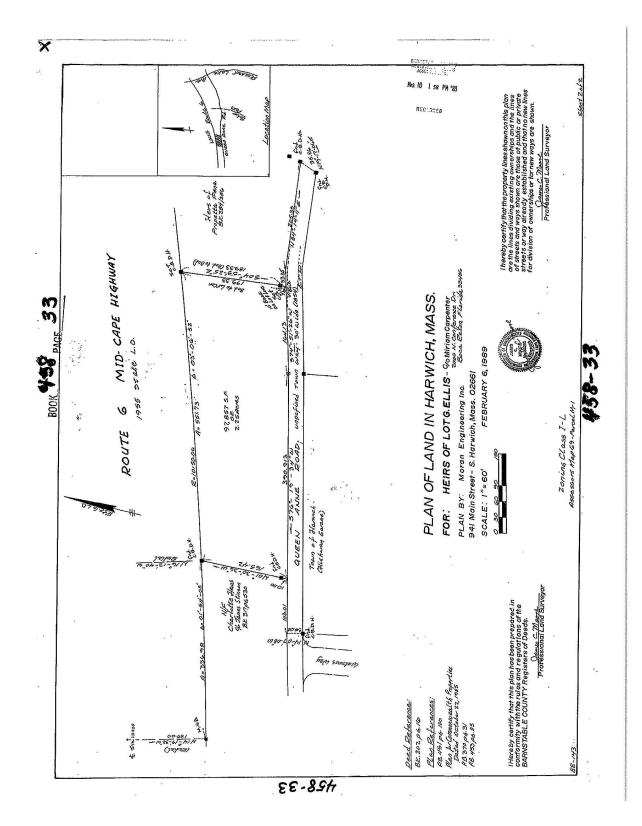

act in any manner thereon. By Petition.

# APPROVE THE TRANSFER OF TOWN PARCEL TO CEMETERY DEPARTMENT TO DEVELOP A PET CEMETERY AND PET CREMATORY

ARTICLE 57: To see if the Town will vote to dedicate and designate a parcel of land containing 2.25 acres, more or less, located at 276 Queen Anne Road, containing 2.25 acres, shown on Assessors Map 69 as Parcel M1, and being a portion of the premise acquired by the Town pursuant to order of taking recorded with the Barnstable Registry of Deeds in Book 11666, Pages 103-105, for cemetery purposes, including, without limitation, for the development of a pet crematory and pet cemetery, with the Cemetery Commissioners having the care, custody, management and control of said property, and to act fully thereon. By request of the Cemetery Commission.



#### DEPARTMENTAL REVOLVING FUNDS AUTHORIZATION

ARTICLE 58: To see if the Town will vote to authorize revolving funds for certain town departments under M.G.L. Ch. 44, § 53E ½ for the Fiscal Year beginning July 1, 2016; and to act fully thereon. By request of the Board of Selectmen

| Revolving<br>Fund   | Authorize to<br>Spend Fund                                 | Revenue<br>Source                                                                   | Use of Fund                                                                                             | FY 17<br>Spending<br>Limit | Disposition of FY16 Fund balance |
|---------------------|------------------------------------------------------------|-------------------------------------------------------------------------------------|--