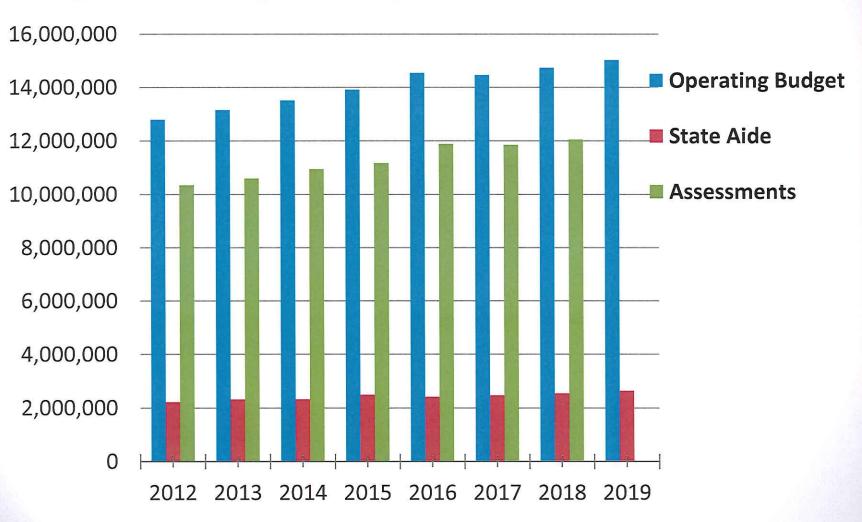

|
| Snow Removal and Sanding                                                                                    | \$25,000            |  |  |  |
| School Resource Officer                                                                                     | \$20,000            |  |  |  |
| Equipment Maintenance                                                                                       | \$75,900            |  |  |  |
| Capital Building Improvements                                                                               | <u>\$150,000</u>    |  |  |  |
| (19.8% of the total operating budget)                                                                       | \$2,952,022         |  |  |  |



Where Does the Money Come From?





# Revenue Source vs. The Operating Budget



# Revenue Source vs. The Operating Budget

| Fiscal Year | Operating Budget | State Aide | Assessments | Local Revenue |
|-------------|------------------|------------|-------------|---------------|
| 2012        | 12,781,986       | 2,214,729  | 10,336,257  | 231,000       |
| 2013        | 13,138,859       | 2,315,767  | 10,597,092  | 226,000       |
| 2014        | 13,505,905       | 2,324,559  | 10,940,346  | 241,000       |
| 2015        | 13,908,300       | 2,490,657  | 11,166,643  | 251,000       |
| 2016        | 14,532,300       | 2,413,040  | 11,885,260  | 234,000       |
| 2017        | 14,459,000       | 2,466,487  | 11,844,513  | 148,000       |
| 2018        | 14,732,000       | 2,538,847  | 12,043,153  | 150,000       |
| 2019        | 15,022,000       | 2,634,067  | 12,15