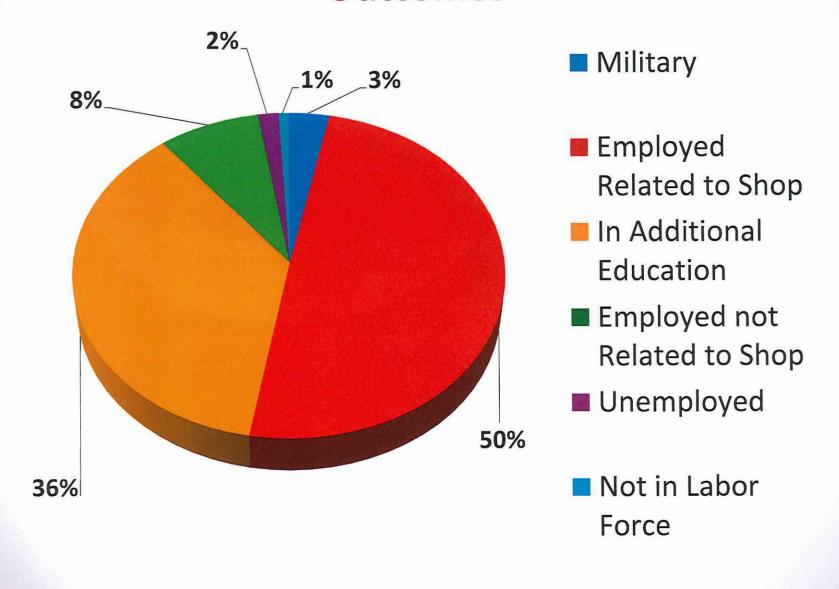

**Profile of Service:** The Town of Harwich, Fire Department operates an ambulance service that is licensed for Basic Life Support (BLS) and ALS Service. In the last calendar year, 2016, this service responded to 3344 medical incidents and performed approximately 2594 emergency transports. Those are broken down to approximately 527 BLS and 1967 ALS calls for service.