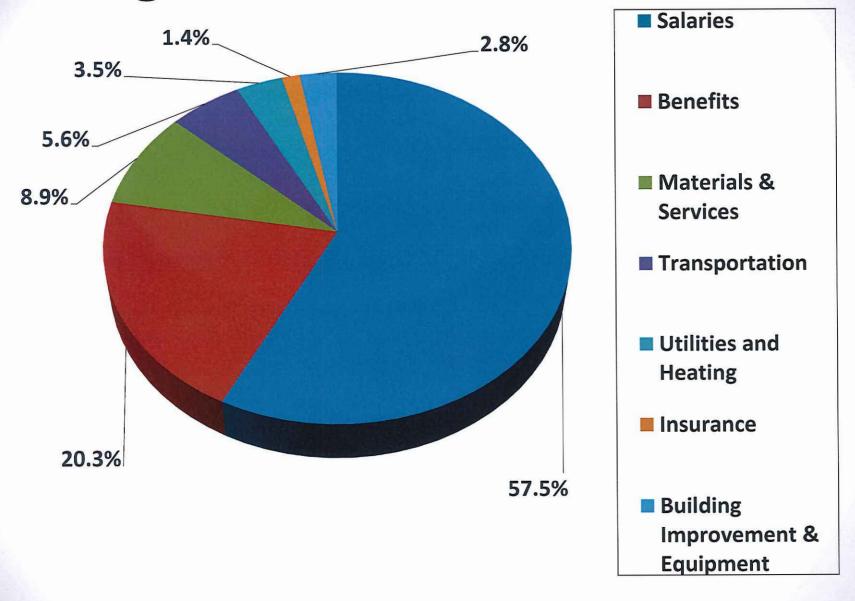

1,434,227  | -100,799 | 8.92%   | 1,439,384  | 1,466,421  | 1,457,575  |
| Transportation            | 830,000    | 793,000    | 37,000   | 3.15%   | 777,016    | 762,397    | 667,934    |
| Utilities & Heating       | 526,016    | 520,500    | 5,516    | -9.22%  | 511,649    | 491,749    | 556,011    |
| Insurance                 | 204,316    | 186,090    | 18,226   | -10.07% | 210,691    | 215,099    | 196,681    |
| TOTAL OPERATING           | 14.529.000 | 14.267.000 | 262,000  |         | 13.915.847 | 13.446.779 | 13,280,313 |
| Capital Budget            | 415,000    | 465,000    | -50,000  | -10.75% | 527,108    | 1,055,056  | 625,397    |
| Total Operating & Capital | 14,944,000 | 14,732,000 | 212,000  | 1.44%   | 14,442,955 | 14,501,835 | 13,905,710 |



## **Budget Cost Drivers**



Salaries & Benefits account for 77.8% of the FY17 budget

# Other Post Employment Benefits (OPEB)

In 2015, Cape Cod Tech joined the Plymouth County OPEB Trust, an IRC Section 115 multiple-employer, irrevocable trust program established by Plymouth County and the County Treasurer to assist public entities in Plymouth County and neighboring counties prefund retiree healthcare liabilities. This provides the benefit of a lower liability and large investment pool.

Unfunded Actuarial Accrued Liability (2016 GASB Audit) \$11,496,978

Balance of OPEB Reserve (Currently > \$600,000) \$349,929

Proposed FY19 Funding \$95,000

# 



# 2020 and Beyond







**Main Level Floor Plan** 

Cape Cod Tech







**Upper Level Floor Plan** 

Cape Cod Tech



# Key Milestones

- **➢Oct. 2017 April 2018**