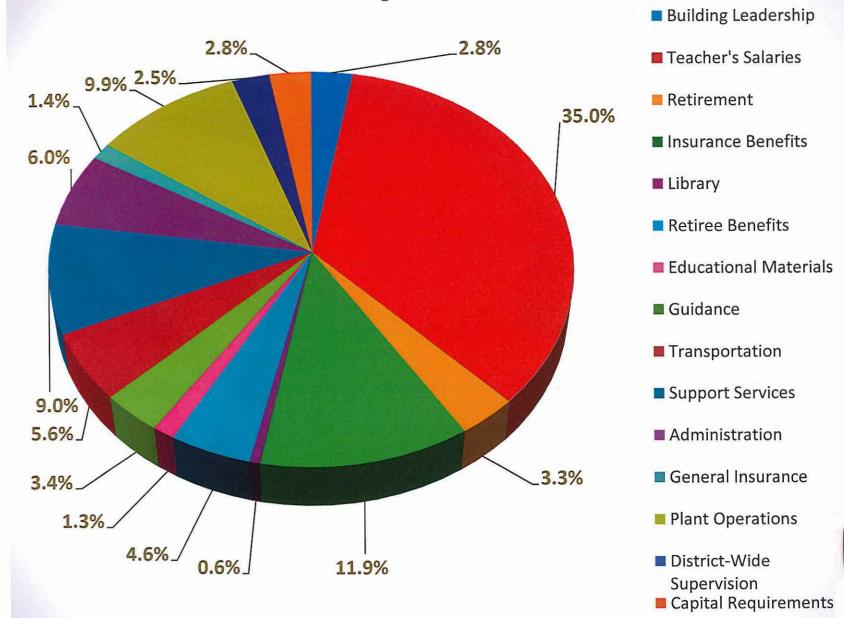

| Operating Budget | State Aide | Assessments | Local Revenue |
|-------------|------------------|------------|-------------|---------------|
| 2012        | 12,781,986       | 2,214,729  | 10,336,257  | 231,000       |
| 2013        | 13,138,859       | 2,315,767  | 10,597,092  | 226,000       |
| 2014        | 13,505,905       | 2,324,559  | 10,940,346  | 241,000       |
| 2015        | 13,908,300       | 2,490,657  | 11,166,643  | 251,000       |
| 2016        | 14,532,300       | 2,413,040  | 11,885,260  | 234,000       |
| 2017        | 14,459,000       | 2,466,487  | 11,844,513  | 148,000       |
| 2018        | 14,732,000       | 2,538,847  | 12,043,153  | 150,000       |
| 2019        | 15,022,000       | 2,634,067  | 12,159,933  | 150,000       |

## What is the Money Used For?



### WHAT IS THE MONEY FOR? FY19

| Building Leadership       | \$413,578    | 2.8%  |
|---------------------------|--------------|-------|
| Teacher's Salaries        | \$5,224,302  | 34.8% |
| Retirement                | \$497,610    | 3.3%  |
| Insurance Benefits        | \$1,782,807  | 11.9% |
| Library                   | \$87,294     | 0.6%  |
| Retiree Benefits          | \$693,999    | 4.6%  |
| Educational Materials     | \$188,948    | 1.3%  |
| Guidance                  | \$507,448    | 3.4%  |
| Transportation            | \$830,000    | 5.5%  |
| Support Services          | \$1,344,013  | 8.9%  |
| Administration            | \$902,344    | 6.0%  |
| General Insurance         | \$204,316    | 1.4%  |
| Plant Operations          | \$1,477,429  | 9.8%  |
| District-Wide Supervi