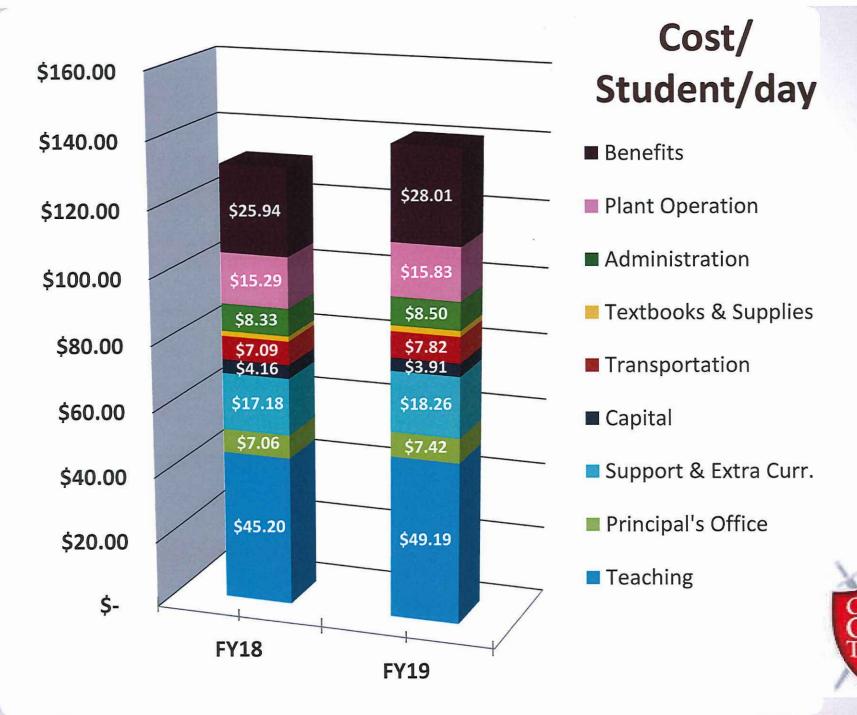

Services      | 1,333,428  | 1,434,227  | -100,799 | 8.92%   | 1,439,384  | 1,466,421  | 1,457,575  |
| Transportation            | 830,000    | 793,000    | 37,000   | 3.15%   | 777,016    | 762,397    | 667,934    |
| Utilities & Heating       | 526,016    | 520,500    | 5,516    | -9.22%  | 511,649    | 491,749    | 556,011    |
| Insurance                 | 204,316    | 186,090    | 18,226   | -10.07% | 210,691    | 215,099    | 196,681    |
| TOTAL OPERATING           | 14.529.000 | 14.267.000 | 262,000  |         | 13.915.847 | 13.446.779 | 13,280,313 |
| Capital Budget            | 415,000    | 465,000    | -50,000  | -10.75% | 527,108    | 1,055,056  | 625,397    |
| Total Operating & Capital | 14,944,000 | 14,732,000 | 212,000  | 1.44%   | 14,442,955 | 14,501,835 | 13,905,710 |



## **Budget Cost Drivers**



Salaries & Benefits account for 77.8% of the FY17 budget

# Other Post Employment Benefits (OPEB)

In 2015, Cape Cod Tech joined the Plymouth County OPEB Trust, an IRC Section 115 multiple-employer, irrevocable trust program established by Plymouth County and the County Treasurer to assist public entities in Plymouth County and neighboring counties prefund retiree healthcare liabilities. This provides the benefit of a lower liability and large investment pool.

Unfunded Actuarial Accrued Liability (2016 GASB Audit) \$11,496,978

Balance of OPEB Reserve (Currently > \$600,000) \$349,929

Proposed FY19 Funding \$95,000

# 



# 2020 and Beyond







**Main Level Floor Plan** 

Cape Cod Tech







**Upper Level Floor Plan** 

Cape Cod Tech



# Key Milestones