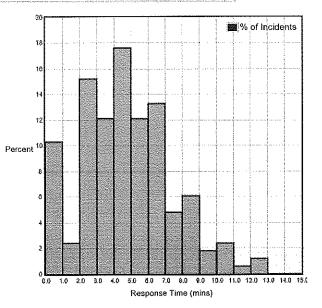

|
| 6 mins           | 22                         | 13.3%                      |
| 7 mins           | 8                          | 4.8%                       |
| 8 mins           | 10                         | 6.1%                       |
| 9 mins           | 3                          | 1.8%                       |
| 10 mins          | 4                          | 2.4%                       |
| 11 mins          | 1                          | 0.6%                       |
| 12 mins          | 2                          | 1.2%                       |
| 13 mins          | 0                          | •                          |
| 14 mins          | 0                          |                            |
| 15 mins          | 0                          | -<br>                      |



Report Description

Back To Filters



# Harwich Fire Department



Fire Suppression

Prevention

Emergency Services

Norman M. Clarke Jr., Chief of Department

David J. LeBlanc, Deputy Fire Chief

## Fire Prevention – Inspections Week of July 8 - 14

| Inspection Type            |   |
|----------------------------|---|
| Resale                     | 7 |
| Annual                     | 3 |
| Final                      | 2 |
| Lockbox                    | 2 |
| Liquid Propane             |   |
| Oil Burner                 |   |
| Oil Tank                   |   |
| Pre-Inspection             | 1 |
| Re-Inspection              |   |
| Safety Inspection          |   |
| Town Hall – Plans (hours)  |   |
| Town Hall – Meeting (hours |   |
| Tank Truck                 |   |
| Fire Drills