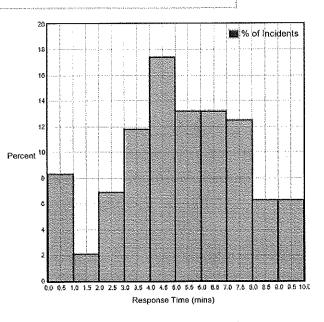

|
| 1 mins           | 3                          | 2.1%                       |
| 2 mins           | 10                         | 6.9%                       |
| 3 mins           | 17                         | 11.8%                      |
| 4 mins           | 25                         | 17,4%                      |
| 5 mins           | 19                         | 13.2%                      |
| 6 mins           | 19                         | 13.2%                      |
| 7 mins           | 18                         | 12.5%                      |
| 8 mins           | 9                          | 6.3%                       |
| 9 mins           | 9                          | 6.3%                       |
| 10 mins          | 3                          | 2.1%                       |



Report Description

Back To Filters

### Health Director Weekly Report Week ending July 14, 2018

#### Projects-

- Fielded various calls regarding the Phase II sewer project.
- Worked on updating website, Added Summer Health Tips page to website, including water safety and sun safety.
- Took part in Code Compliance Checks on Thursday night at Brax Landing, Ember, Port, Perks, Hot Stove, and Mad Minnow.
- Attended a meeting with an engineering company and CDM Smith to answer sewering questions.
- Attended the monthly board of health meeting
- Attended a meeting between the Town Administrator, Wychmere Harbor Club and their attorney and engineer regarding the CLF case.
- Attended a meeting between the Town Administrator, Wequassett Resort and their attorney and engineer regarding the CLF