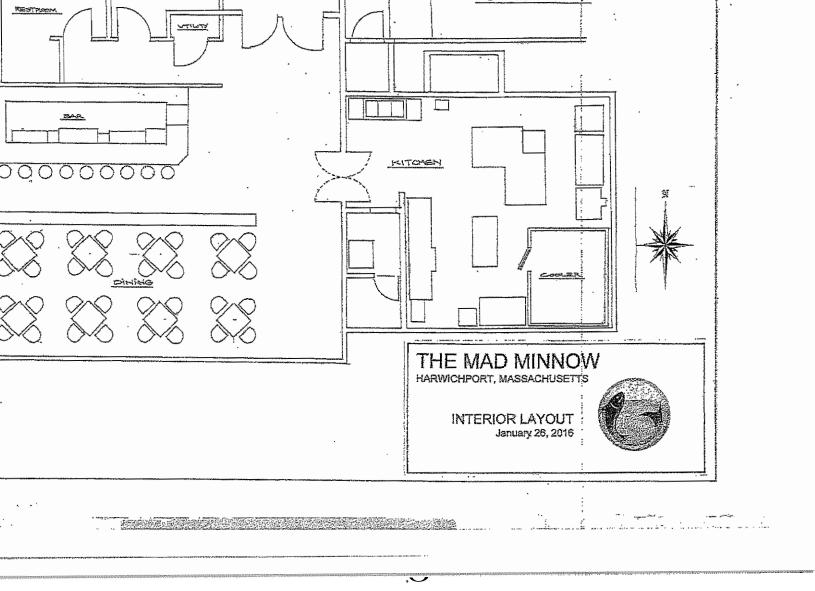

Ms. Brown read the hearing notice into record. Mr. Clark reported that the Police Department has no objections. Mr. Strangfeld stated they are looking to open sometime in May and the establishment will be a higher end bar/food style with Cape Cod cuisine utilizing local farms. He described the patio design and said they would like to install an arbor at the back end, enhance the fence and make it go all the way around the patio. Chairman Hughes asked what his plans are for entertainment and Mr. Strangfeld said they don't plan to be music centered but rather they would have quieter entertainment such as jazz trios, acoustic guitars and things of that nature. Ms. Cebula questioned what time they are expecting to close and Mr. Strangfeld responded that they were hoping for 11:00 p.m. but know that other restaurants in the area are required to close at 10:00 p.m. so they would abide by that. Ralph Schwartz, Operations Director for the Harwich Port Resort Club (an abutter), said he is serving as spokesperson for his Board of Trustees. He

### NOTICE OF PUBLIC HEARING TOWN OF HARWICH BOARD OF SELECTMEN APPLICATION FOR LIQUOR LICENSE

Notice is hereby given under Chapter 138 of the General Laws as amended that application has been made to this Board for a Season-al, Common Victualler, Ali Alcoholic Beverages License for MT Group LLC d/b/a Mad Minnow Bar & Kitchen, Michael Strangfeld, Manager, on the following described premises located at 554 Route 28, Harwich Port. Single story multi-use building, back side first floor to be licensed, 2 rooms (kitchen and dining room including bar area), 2 bathrooms, 2 entrances, 3 exits (2,137 sq. ft.); outdoor patio (1,920 square feet); basement for storage (300 sq. ft.). Total square feet = 4,357 sq. ft.

### NOTICE OF PUBLIC HEARING TOWN OF HARWICH BOARD OF SELECTMEN APPLICATION FOR LIQUOR LICENSE

Notice is hereby given under Chapter 138 of the General Laws as amended that application has been made to this Board for a Seasonal, Common Victualler, All Alcoholic Beverages License for MT Group LLC d/b/a Mad Minnow Bar & Kitchen, Michael Strangfeld, Manager, on the following described premises located at 554 Route 28, Harwich Port. Single story multi-use building, back side first floor to be licensed, 2 rooms (kitchen and dining room including bar area), 2 bathrooms, 2 entrances, 3 exits (2,137 sq. ft.); outdoor patio (1,920 square feet); basement for storage (300 sq. ft.). Total square feet = 4,357 sq. ft.