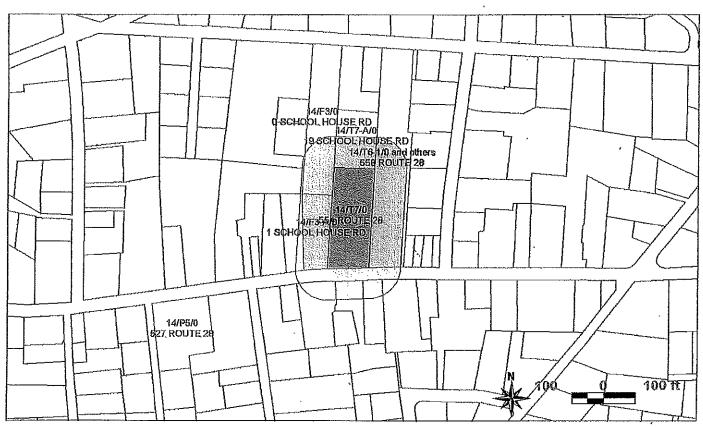

### Abutters List Within 100 feet of Parcel 14/T7/0

| Key   | Parcel ID   | (Owner)                                                 | Location          | Mailing Street                       | (Malling Clb | (ST | ZipCd/Country |
|-------|-------------|---------------------------------------------------------|-------------------|--------------------------------------|--------------|-----|---------------|
| 10558 | 14-P5-0-E   | PILGRIM CONGREGATION                                    | 527 ROUTE         | 28 527 MAIN ST                       | HARWICH PORT | MA  | 02646         |
| 10557 | 14-F3-A-0-E | HARWICH TOWN OF - SELECTMEN<br>SCHOOL HOUSE PARKING LOT | 1 SCHOOL HOUSE (  | RD 732 MAIN ST                       | HARWICH      | MA  | 02645         |
| 10556 | 14-F3-0-E   | HARWIGH TOWN OF - SELECTMEN<br>SCHOOL HOUSE PARKING LOT | O SCHOOL HOUSE I  | RD 732 MAIN ST                       | HARWICH      | MA  | 02645         |
| 1928  | 14-T7-0-R   | HP PROPERTY INVESTMENT LLC                              | 上OCUS 554 ROUTE   | 28 15 COPELAND DR                    | BEDFORD      | MA  | 01730         |
| 11698 | 14-17-A-0-R | APOSTOL DENISE TR<br>THEODORE APOSTOL 1990 TRUST        | 19 SCHOOL HOUSE F | RD 700 ISLANO WAY APT 403            | GLEARWATER   | Fl. | 33767         |
| 20030 | 14-T6-1-0-E | HARWICHPORT MOTOR INN CORP                              | 558 ROUTE         | 28 RESORT CONDO TRUST<br>558 MAIN ST | HARWICH PORT | MA  | 02846         |