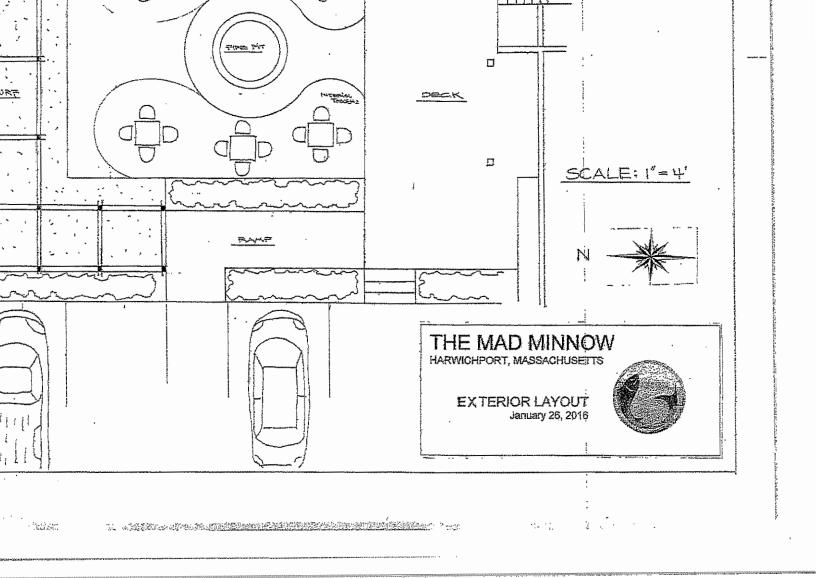

Ms. Brown read the hearing notice into record. Mr. Clark reported that the Police Department has no objections. Mr. Strangfeld stated they are looking to open sometime in May and the establishment will be a higher end bar/food style with Cape Cod cuisine utilizing local farms. He described the patio design and said they would like to install an arbor at the back end, enhance the fence and make it go all the way around the patio. Chairman Hughes asked what his plans are for entertainment and Mr. Strangfeld said they don't plan to be music centered but rather they would have quieter entertainment such as jazz trios, acoustic guitars and things of that nature. Ms. Cebula questioned what time they are expecting to close and Mr. Strangfeld responded that they were hoping for 11:00 p.m. but know that other restaurants in the area are required to close at 10:00 p.m. so they would abide by that. Ralph Schwartz, Operations Director for the Harwich Port Resort Club (an abutter), said he is serving as spokesperson for his Board of Trustees. He

### NOTICE OF PUBLIC HEARING TOWN OF HARWICH BOARD OF SELECTMEN APPLICATION FOR LIQUOR LICENSE

Notice is hereby given under Chapter 138 of the General Laws as amended that application has been made to this Board for a Season-al, Common Victualler, Ali Alcoholic Beverages License for MT Group LLC d/b/a Mad Minnow Bar & Kitchen, Michael Strangfeld, Manager, on the following described premises located at 554 Route 28, Harwich Port. Single story multi-use building, back side first floor to be licensed, 2 rooms (kitchen and dining room including bar area), 2 bathrooms, 2 entrances, 3 exits (2,137 sq. ft.); outdoor patio (1,920 square feet); basement for storage (300 sq. ft.). Total square feet = 4,357 sq. ft.

### NOTICE OF PUBLIC HEARING TOWN OF HARWICH BOARD OF SELECTMEN APPLICATION FOR LIQUOR LICENSE

Notice is hereby given under Chapter 138 of the General Laws as amended that application has been made to this Board for a Seasonal, Common Victualler, All Alcoholic Beverages License for MT Group LLC d/b/a Mad Minnow Bar & Kitchen, Michael Strangfeld, Manager, on the following described premises located at 554 Route 28, Harwich Port. Single story multi-use building, back side first floor to be licensed, 2 rooms (kitchen and dining room including bar area), 2 bathrooms, 2 entrances, 3 exits (2,137 sq. ft.); outdoor patio (1,920 square feet); basement for storage (300 sq. ft.). Total square feet = 4,357 sq. ft.