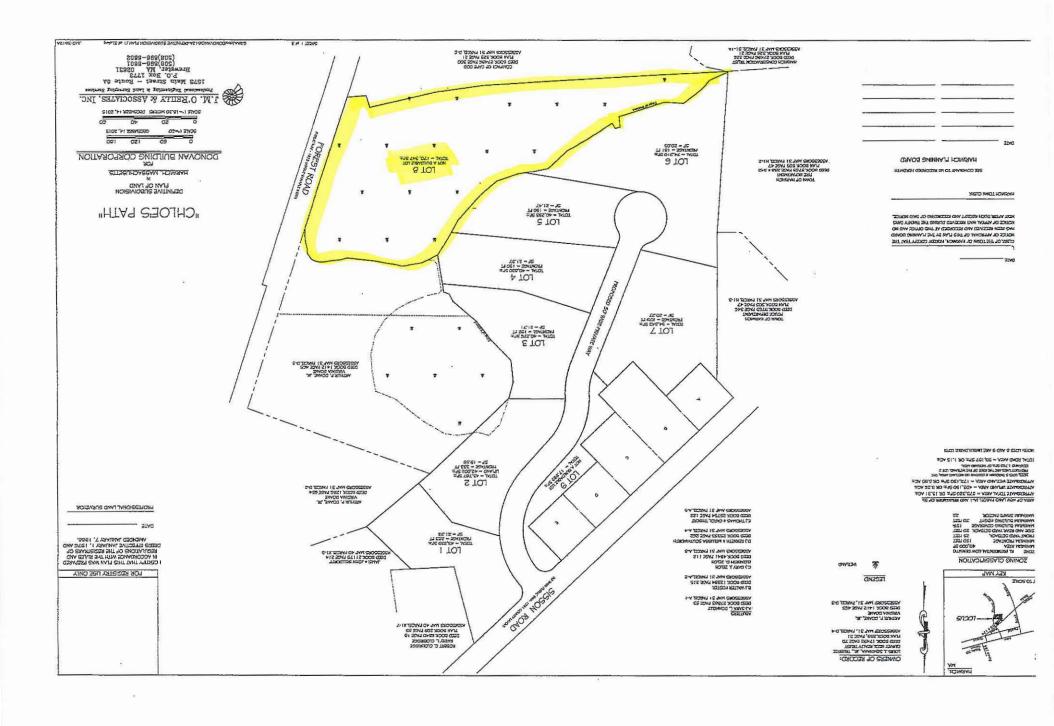

### VIII. <u>NEW BUSINESS</u>

- A. Gift of land to the Town to be used for conservation purposes under the custody of the Conservation Commission discussion/review and possible vote to consider this donation to the Town
- B. Chapter 90 Request Queen Anne Road Drainage Replacement discussion and possible vote
- C. Budget Amendment #1 discussion and possible vote
- D. Review of Annual Town Meeting Warrant Articles discussion and possible vote
  - 1. <u>Article 57</u> Transfer Parcel of Land to the Cemetery Department to develop as a Pet Cemetery and Crematory
- E. Annual Town Meeting Warrant discussion and possible vote to sign
- F. Submission of Special Town Meeting Articles discussion and possible vote to open
- G. Wastewater Governance Model discussion and possible vote to approve