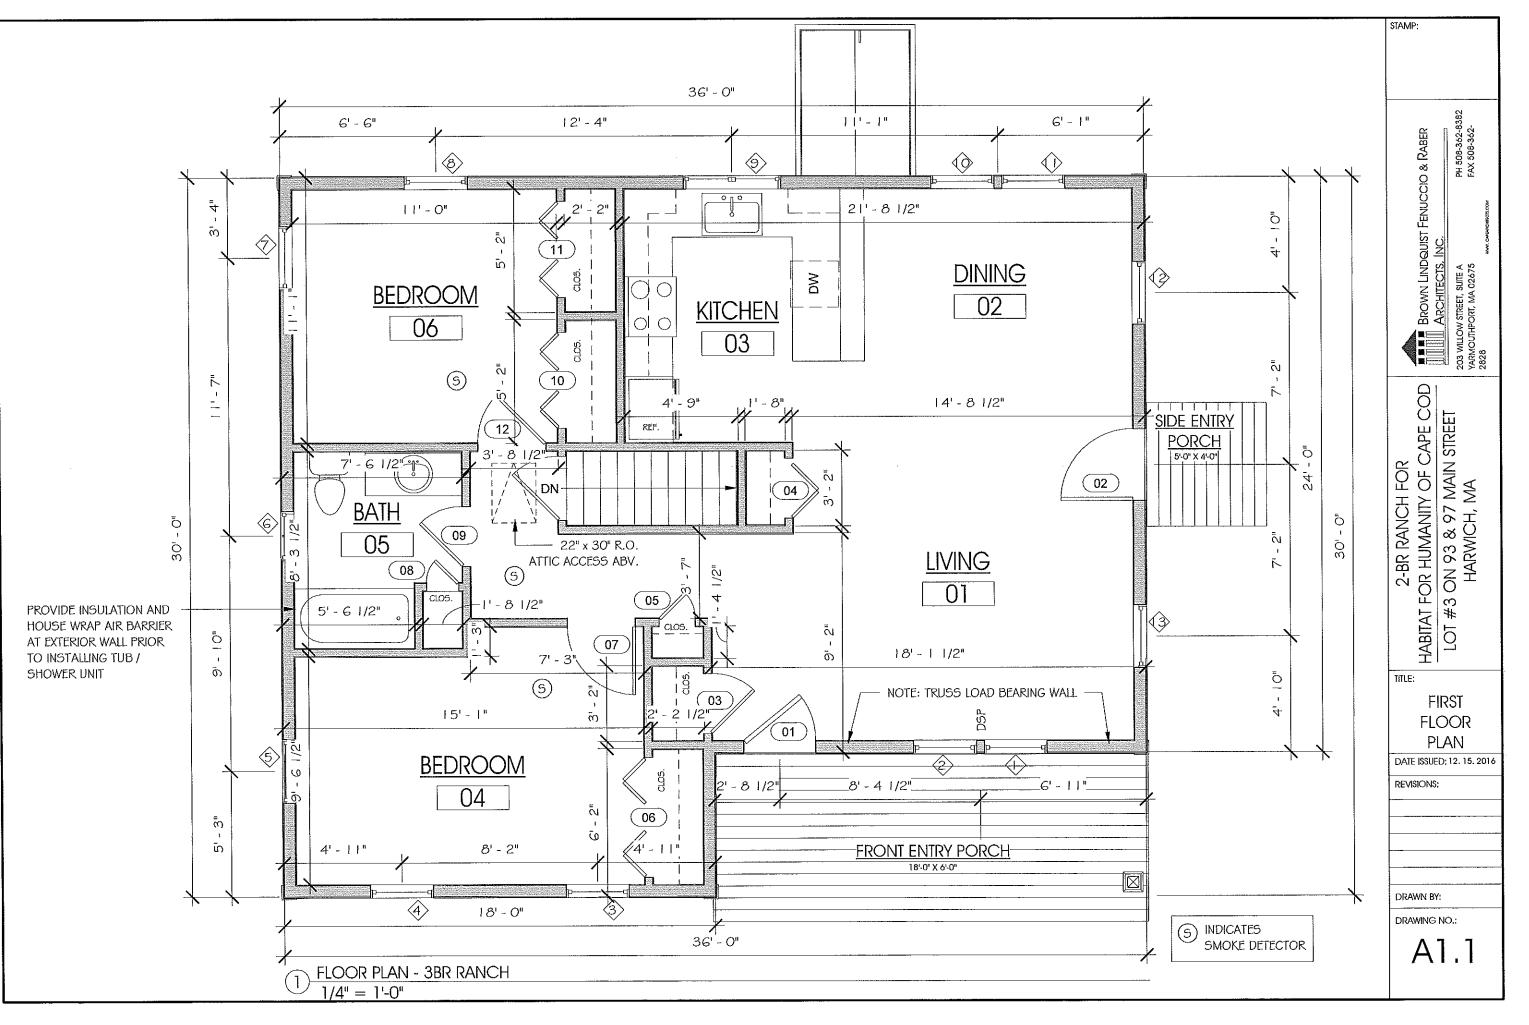

2-BR RANCH FOR HABITAT FOR HUMANITY OF CAPE COD LOT #3 ON 93 & 97 MAIN STREET HARWICH, MA

**ARCHITECTS** BROWN LINDQUIST FENUCCIO & RABER ARCHITECTS, INC.

203 WILLOW STREET SUITE A YARMOUTHPORT, MA. 02675 93B COURT STREET, UNIT 22 PLYMOUTH, MA. 02360

TEL. (508) 362-8382 WWW.CAPEARCHITECTS.COM

## **ISSUED FOR ZBA**

12.15.2016

12/21/2016 8:49:19 AM H:\\_Current Projects\Commercial\Habitat for Humanity of CC - 93\_97 Main St. Harwich\Drawings\\_Current Dwgs\_\LOT#3\_HFH\_Harwich\_2BR Ranch.rvt