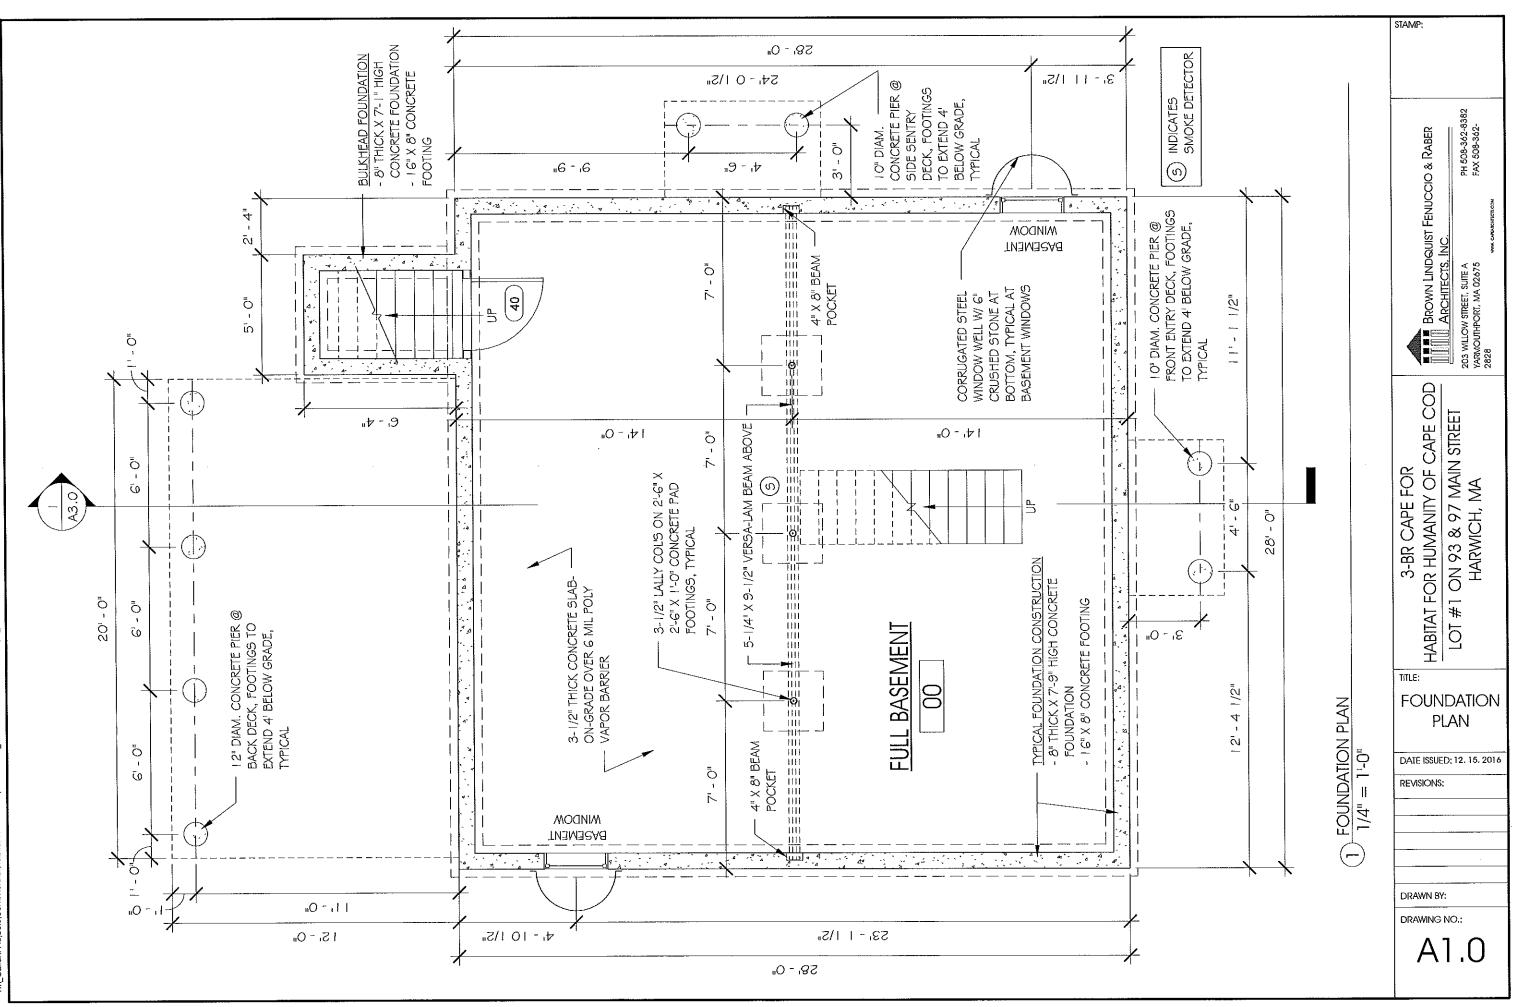

#### Unit Mix:

3-BR CAPE FOR HABITAT FOR HUMANITY OF CAPE COD LOT #1 ON 93 & 97 MAIN STREET HARWICH, MA

ARCHITECTS BROWN LINDQUIST FENUCCIO & RABER ARCHITECTS, INC.

203 WILLOW STREET SUITE A YARMOUTHPORT, MA. 02675

93B COURT STREET, UNIT 22 PLYMOUTH, MA. 02360

TEL. (508) 362-8382 WWW.CAPEARCHITECTS.COM

**ISSUED FOR ZBA** 

12. 15. 2016

CAPE TYPE A.IV 38R 12/21/2016 9:02:33 AM

CAPE TYPE A.M 38R LOT#1 HFH Har 12/21/2016 9:02:34 AM δ