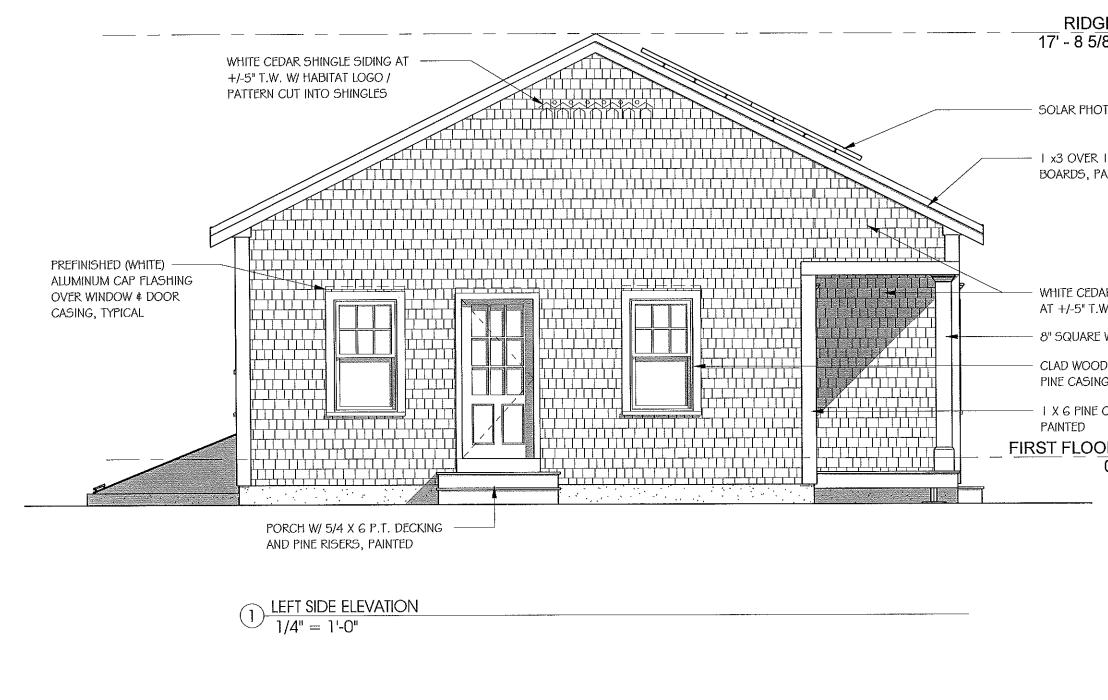

| DATE ISSUED; 12, 15, 2016<br>REVISIONS:<br>DRAWN BY:<br>DRAWING NO.:<br>A2,4                                                |

3-BR RANCH FOR HABITAT FOR HUMANITY OF CAPE COD LOT #2 ON 93 & 97 MAIN STREET HARWICH, MA



ARCHITECTS BROWN LINDQUIST FENUCCIO & RABER ARCHITECTS, INC.

203 WILLOW STREET SUITE A YARMOUTHPORT, MA. 02675 93B COURT STREET, UNIT 22 PLYMOUTH, MA. 02360

TEL. (508) 362-8382 WWW.CAPEARCHITECTS.COM

### **ISSUED FOR ZBA**

12.15.2016







12/21/2016 8:42:55 AM H:\\_ Current Projects/Com



12/21/2016 8:42:56 AM H:\\_Current Projects\Con



12/21/2016 8:43:25 AM H:\ Current Protects/Com



12/21/2016 8:43:28 AM us or more benevation on the start of the recentive of CC - 63, 97 Molin St. Horwich Direvinost, Current Dwas, 1407#2, HEH, Harwich, 388 (Bo



|                                                                                       | STAMP: