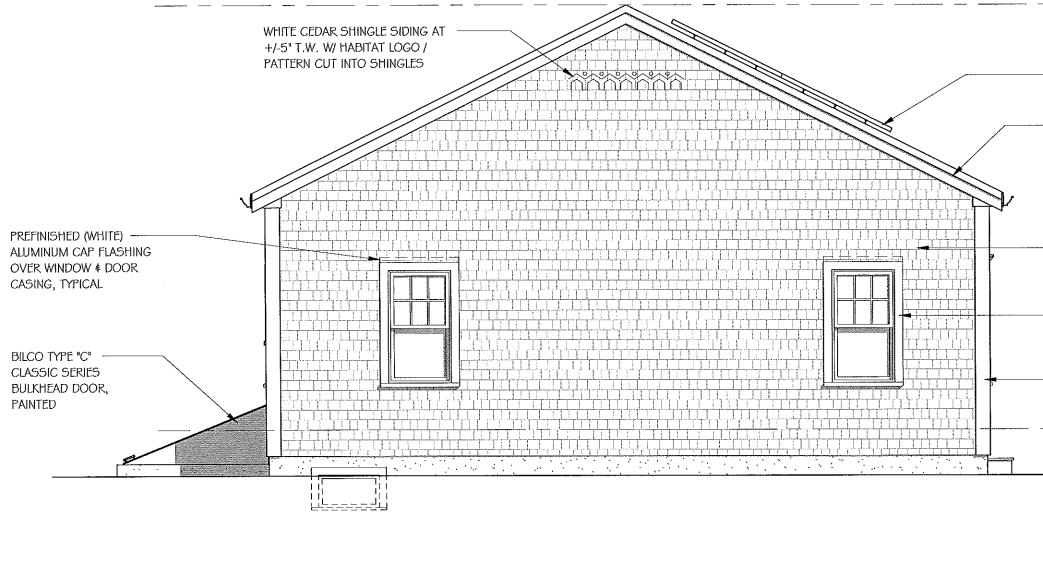

INE CORNERBOARDS,<br/>PAINTED</li> <li>TEOOR<br/>O"</li> </ul> | DRAWING NO.:<br>DRAWING NO.:<br>DRAWING NO.:<br>DRAWING NO.:<br>DRAWING NO.:<br>DRAWING NO.:                                                                                                                                                    |

3-BR RANCH FOR HABITAT FOR HUMANITY OF CAPE COD LOT#5 ON 93-97 MAIN STREET HARWICH, MA



**ARCHITECTS** BROWN LINDQUIST FENUCCIO & RABER ARCHITECTS, INC.

203 WILLOW STREET SUITE A YARMOUTHPORT, MA. 02675 93B COURT STREET, UNIT 22 PLYMOUTH, MA. 02360

TEL. (508) 362-8382 WWW.CAPEARCHITECTS.COM

**ISSUED FOR ZBA** 

12, 15, 2016



# PRELIMINARY NOT FOR CONSTRUCTION



12/21/2016 8:45:36 AM





12/21/2016 8:45:39 AM H.\\_Cuttern\* P...\*



12/21/2016 8:45:41 AM H:\\_\_Current Protect



 $1 \frac{\text{LEFT SIDE ELEVATION}}{1/4" = 1'-0"}$ 

| 5 -83 82<br>5 -83 82