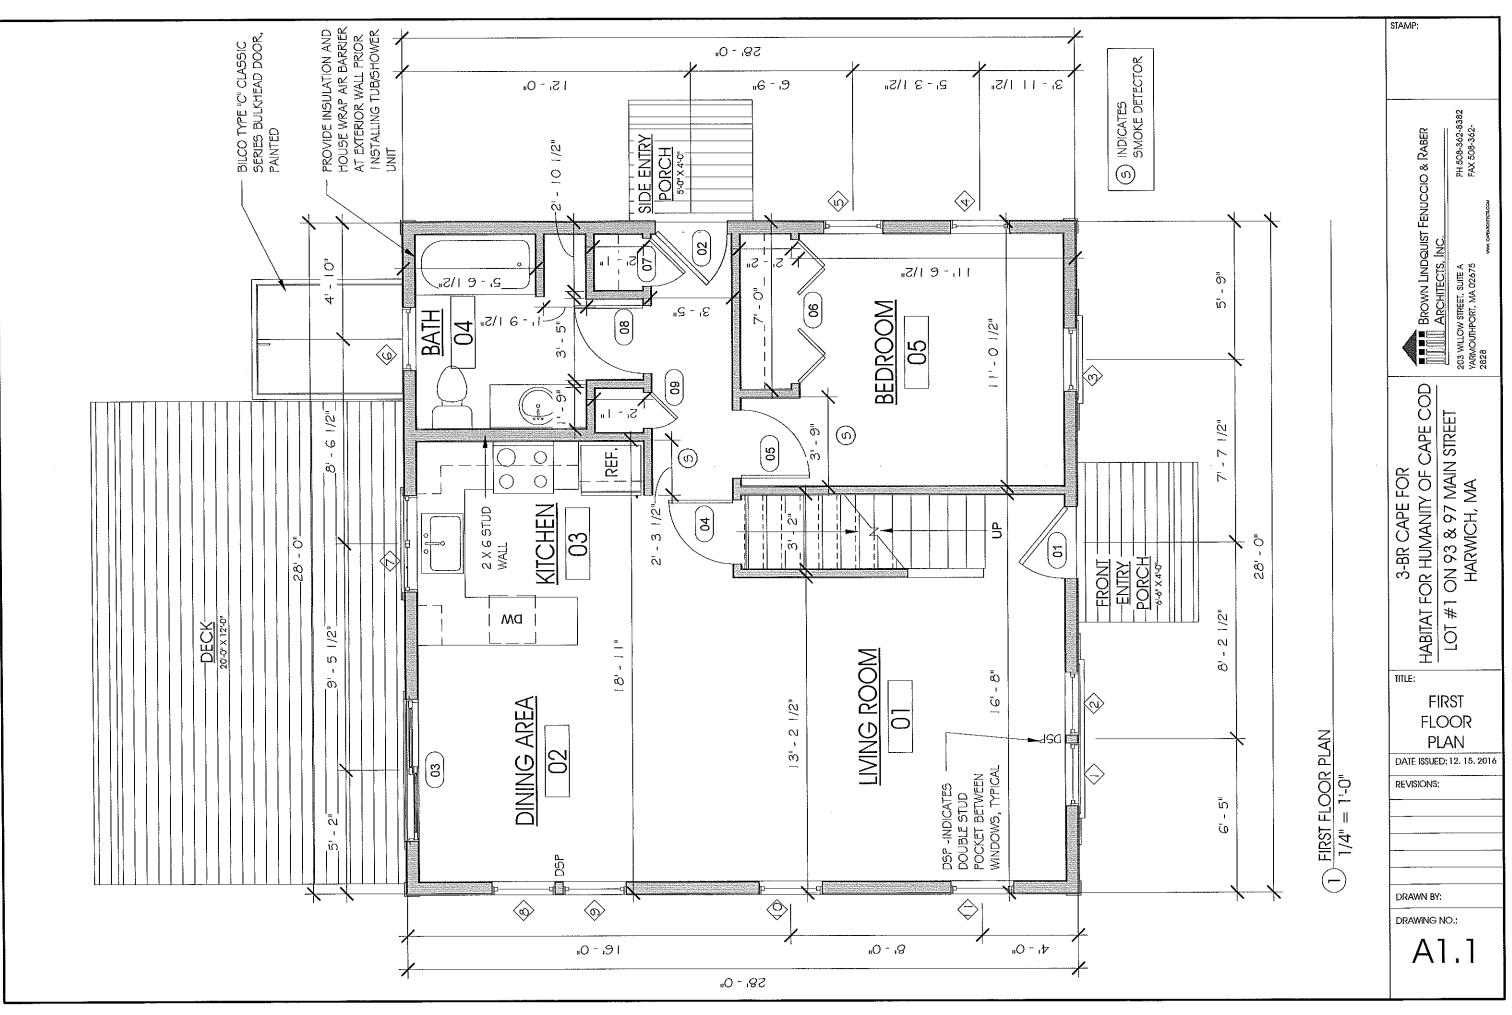

#### Unit Mix:

3-BR CAPE FOR HABITAT FOR HUMANITY OF CAPE COD LOT #1 ON 93 & 97 MAIN STREET HARWICH, MA

ARCHITECTS BROWN LINDQUIST FENUCCIO & RABER ARCHITECTS, INC.

203 WILLOW STREET SUITE A YARMOUTHPORT, MA. 02675

93B COURT STREET, UNIT 22 PLYMOUTH, MA. 02360

TEL. (508) 362-8382 WWW.CAPEARCHITECTS.COM

**ISSUED FOR ZBA** 

12. 15. 2016

CAPE TYPE A.IV 38R 12/21/2016 9:02:33 AM

CAPE TYPE A.M 38R LOT#1 HFH Har 12/21/2016 9:02:34 AM δ