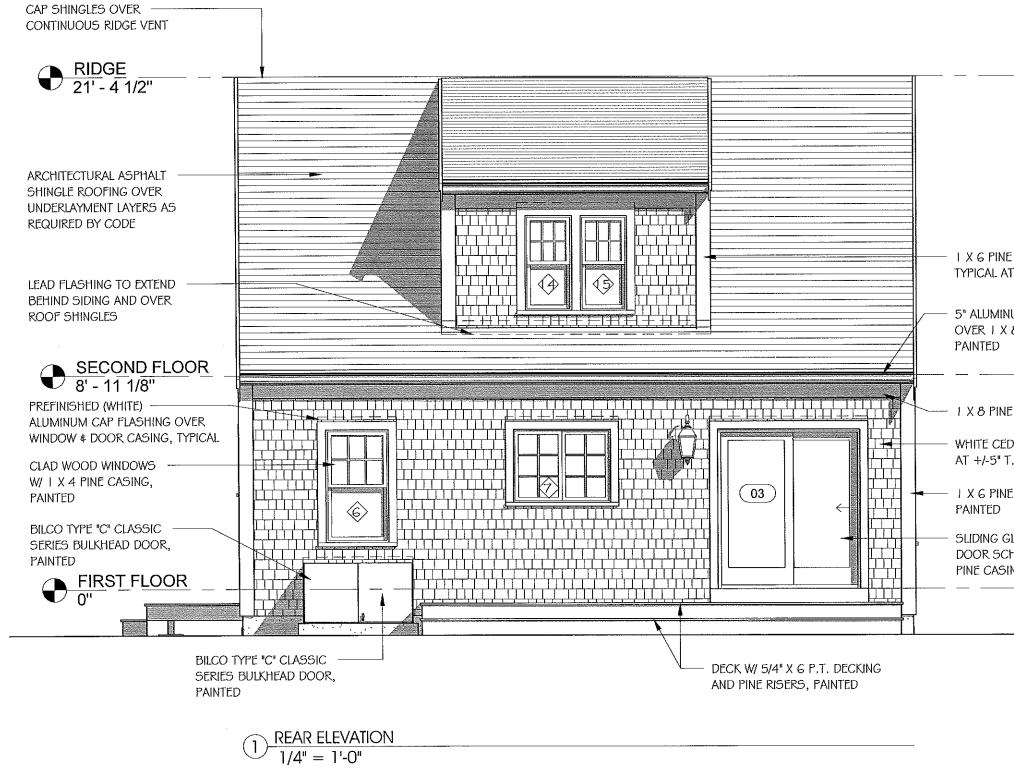

SLIDING GLASS DOOR -SEE DOOR SCHEDULE W/ | X 4 PINE CASING, PAINTED

| STAMP:                                                                                                                                        |
|-----------------------------------------------------------------------------------------------------------------------------------------------|
| NUIST FENUCCIO & RABER<br>NC. PH 508-362-8382<br>FAX 508-362-                                                                                 |
| ARCHITECTS, INC.<br>203 WILOW TINDQUIST FENUCCIO & RABER<br>203 WILOW STREET, SUITE A<br>PH 508-362-8<br>PH 508-362-8<br>PH 508-362-8<br>2828 |
| 3-BR CAPE FOR<br>HABITAT FOR HUMANITY OF CAPE COD<br>LOT #1 ON 93 & 97 MAIN STREET<br>HARWICH, MA                                             |
| TTLE:<br>REAR<br>ELEVATION                                                                                                                    |
| DATE ISSUED; 12. 15. 2016<br>REVISIONS:                                                                                                       |
|                                                                                                                                               |
| DRAWN BY:                                                                                                                                     |
| A2.2                                                                                                                                          |