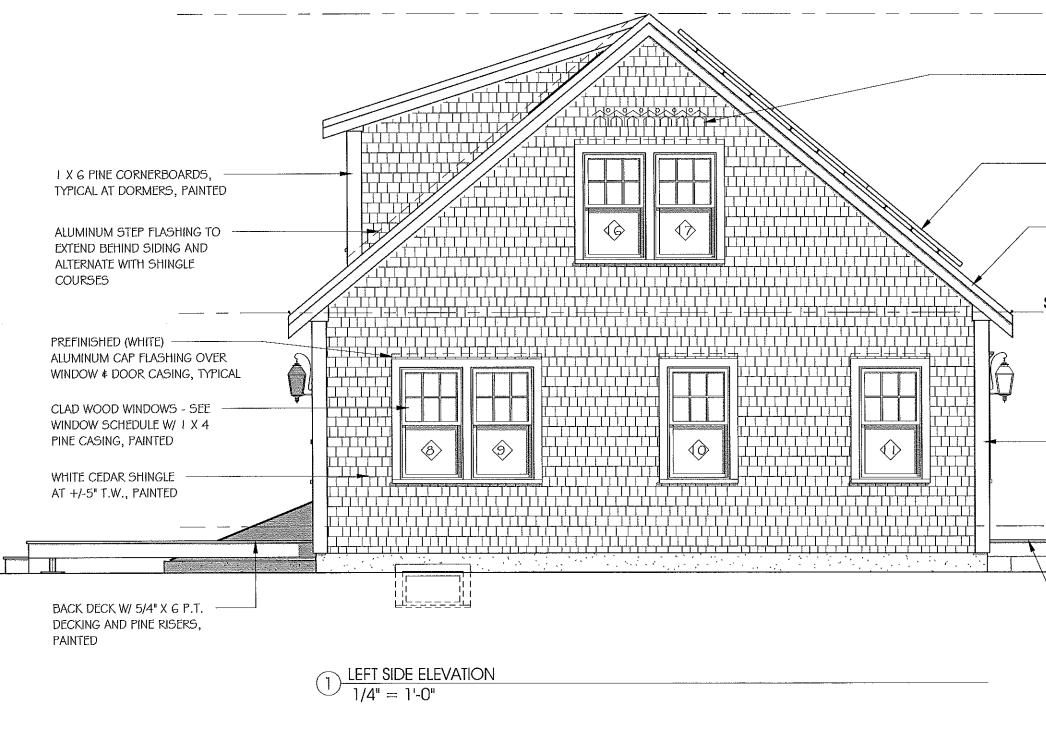

12/21/2016 9:07:34 AM

I X G PINE CORNERBOARDS, TYPICAL AT DORMERS, PAINTED

5" ALUMINUM GUTTER OVER 1 X 8 PINE FASCIA,

I X 8 PINE FREIZE, PAINTED

WHITE CEDAR SHINGLE AT +/-5" T.W., PAINTED

I X 6 PINE CORNERBOARDS,