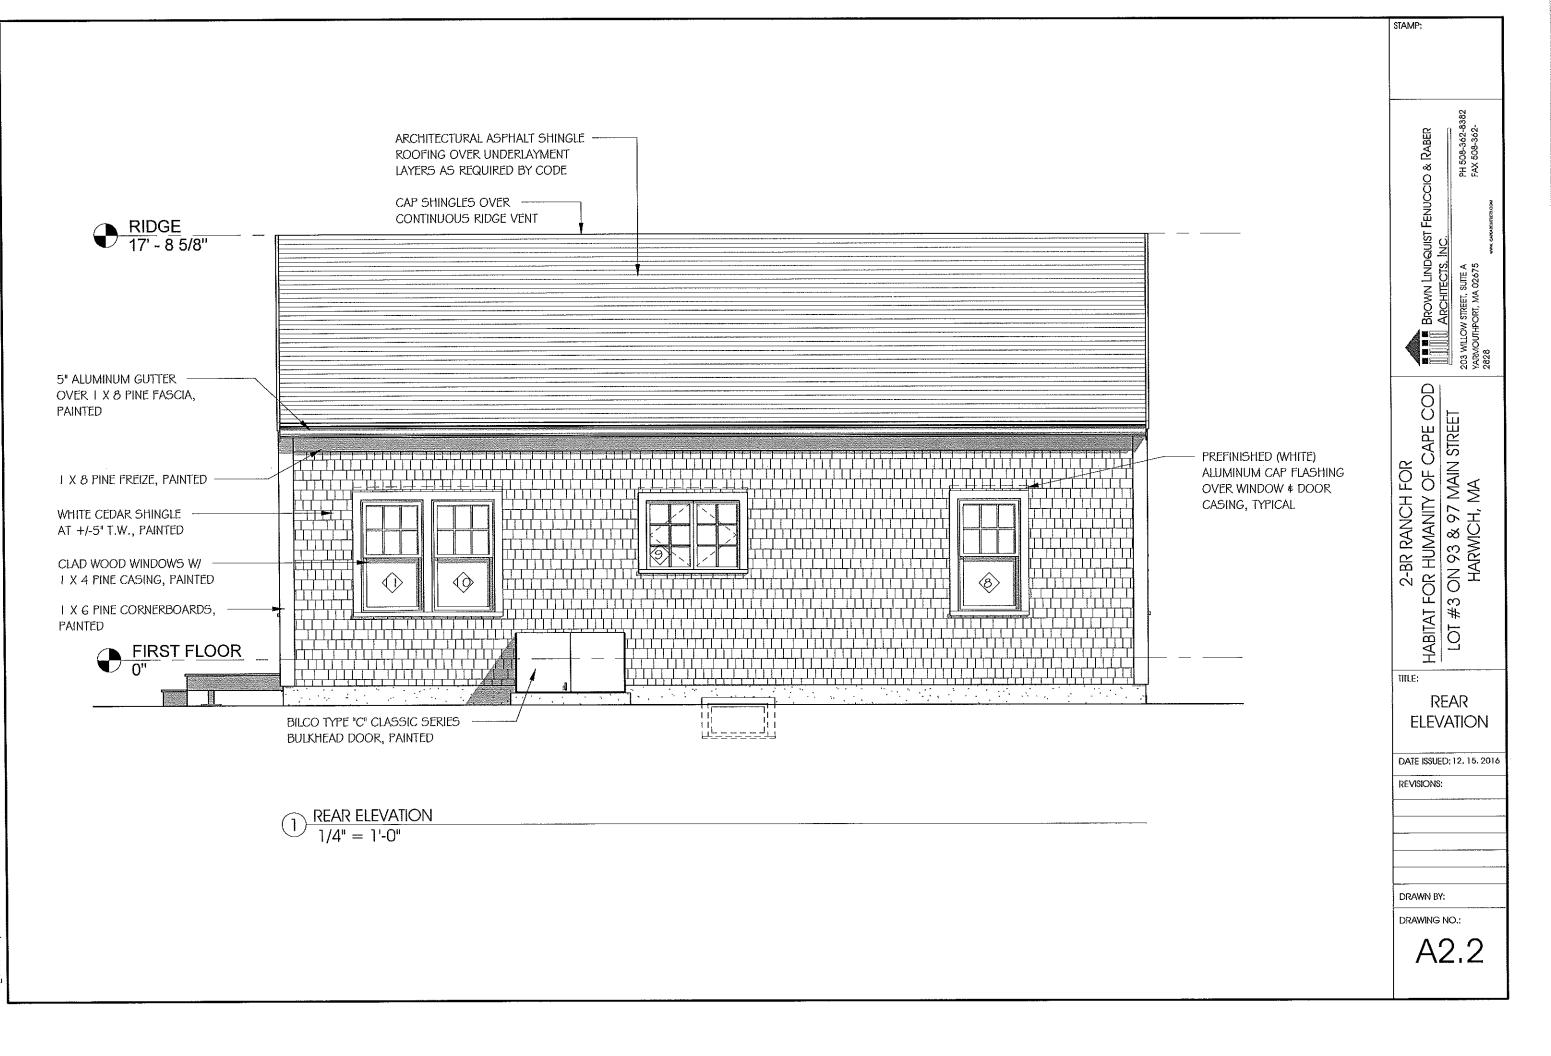

12/21/2016 9:07:34 AM

I X G PINE CORNERBOARDS, TYPICAL AT DORMERS, PAINTED

5" ALUMINUM GUTTER OVER 1 X 8 PINE FASCIA,

I X 8 PINE FREIZE, PAINTED

WHITE CEDAR SHINGLE AT +/-5" T.W., PAINTED

I X 6 PINE CORNERBOARDS,

SLIDING GLASS DOOR -SEE DOOR SCHEDULE W/ | X 4 PINE CASING, PAINTED

| STAMP:                                                                                                                                        |
|-----------------------------------------------------------------------------------------------------------------------------------------------|
| NUIST FENUCCIO & RABER<br>NC. PH 508-362-8382<br>FAX 508-362-                                                                                 |
| ARCHITECTS, INC.<br>203 WILOW TINDQUIST FENUCCIO & RABER<br>203 WILOW STREET, SUITE A<br>PH 508-362-8<br>PH 508-362-8<br>PH 508-362-8<br>2828 |
| 3-BR CAPE FOR<br>HABITAT FOR HUMANITY OF CAPE COD<br>LOT #1 ON 93 & 97 MAIN STREET<br>HARWICH, MA                                             |
| TTLE:<br>REAR<br>ELEVATION                                                                                                                    |
| DATE ISSUED; 12. 15. 2016<br>REVISIONS:                                                                                                       |
|                                                                                                                                               |
| DRAWN BY:                                                                                                                                     |
| A2.2                                                                                                                                          |