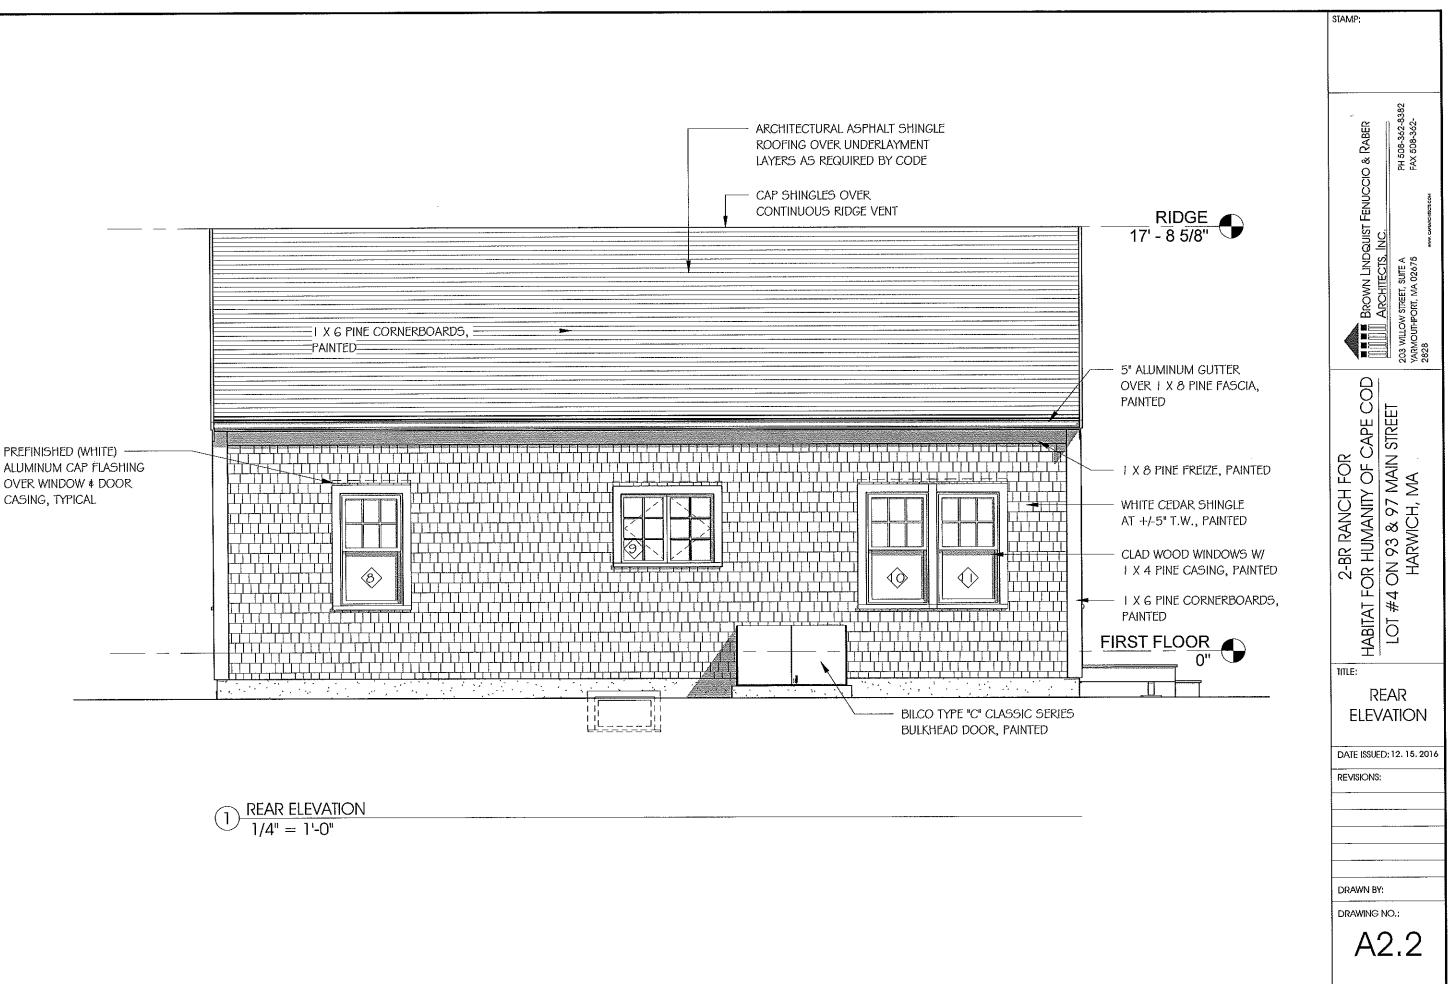

12/21/2016 9:07:34 AM

I X G PINE CORNERBOARDS, TYPICAL AT DORMERS, PAINTED

5" ALUMINUM GUTTER OVER 1 X 8 PINE FASCIA,

I X 8 PINE FREIZE, PAINTED

WHITE CEDAR SHINGLE AT +/-5" T.W., PAINTED

I X 6 PINE CORNERBOARDS,

SLIDING GLASS DOOR -SEE DOOR SCHEDULE W/ | X 4 PINE CASING, PAINTED

| STAMP:                                                                                                                                        |
|-----------------------------------------------------------------------------------------------------------------------------------------------|
| NUIST FENUCCIO & RABER<br>NC. PH 508-362-8382<br>FAX 508-362-                                                                                 |
| ARCHITECTS, INC.<br>203 WILOW TINDQUIST FENUCCIO & RABER<br>203 WILOW STREET, SUITE A<br>PH 508-362-8<br>PH 508-362-8<br>PH 508-362-8<br>2828 |
| 3-BR CAPE FOR<br>HABITAT FOR HUMANITY OF CAPE COD<br>LOT #1 ON 93 & 97 MAIN STREET<br>HARWICH, MA                                             |
| TTLE:<br>REAR<br>ELEVATION                                                                                                                    |
| DATE ISSUED; 12. 15. 2016<br>REVISIONS:                                                                                                       |
|                                                                                                                                               |
| DRAWN BY:                                                                                                                                     |
| A2.2                                                                                                                                          |