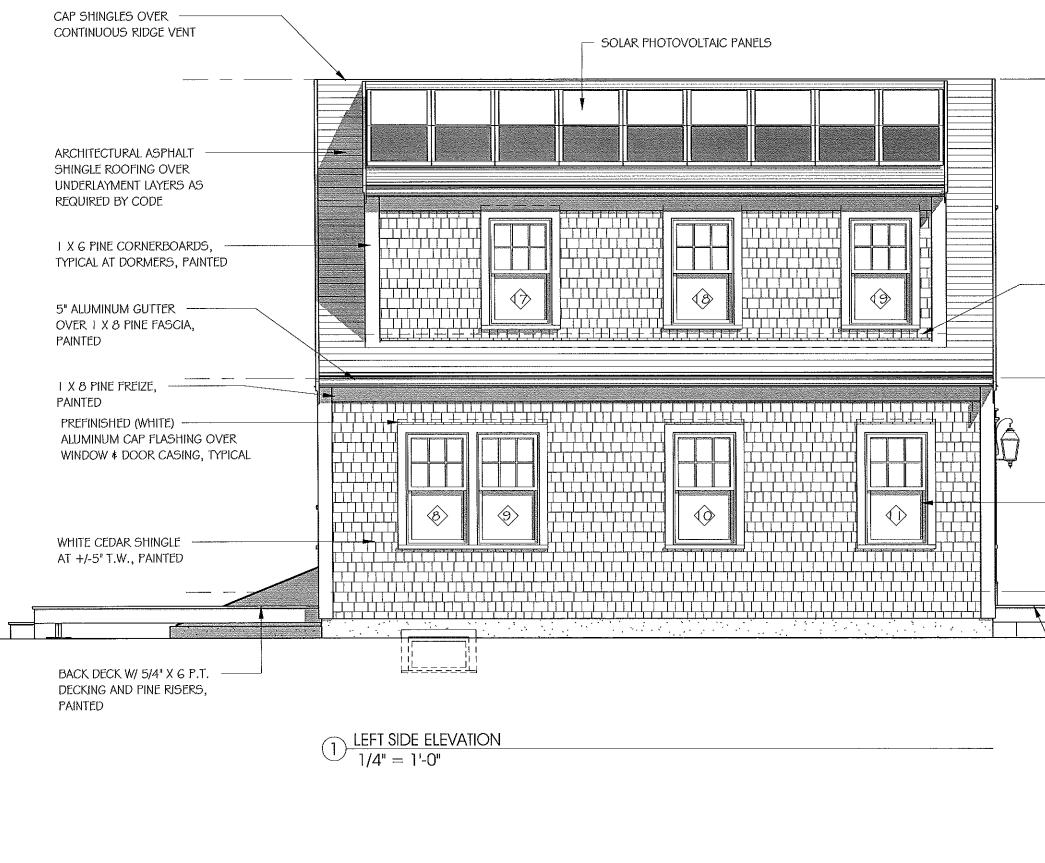

12/21/2016 9:07:34 AM

I X G PINE CORNERBOARDS, TYPICAL AT DORMERS, PAINTED

5" ALUMINUM GUTTER OVER 1 X 8 PINE FASCIA,

I X 8 PINE FREIZE, PAINTED

WHITE CEDAR SHINGLE AT +/-5" T.W., PAINTED

I X 6 PINE CORNERBOARDS,

|                                                                                                                           | STAMP:                                                                                                                      |
|---------------------------------------------------------------------------------------------------------------------------|-----------------------------------------------------------------------------------------------------------------------------|
| RIDGE<br>21' - 4 1/2"                                                                                                     | VUCCIO & RABER<br>PH 508-362-8382<br>FAX 508-362-                                                                           |
| White Cedar Shingle<br>At +/-5" T.W., Painted W/ Habitat<br>Logo / Pattern Cut Into Shingles<br>Solar Photovoltaic Panels | BROWN LINDQUIST FENUCCIO & RABER<br><u>Architects, Inc.</u><br>* street, suite A PH 508-362-6<br>Port, MA 02675 FAX 508-362 |
| 1 x3 OVER 1 X 8 PINE RAKE                                                                                                 | 203 WILLOW FINE<br>203 WILLOW STREET, SUITE A<br>VARMOUTHPORT, MA 02675<br>2628                                             |
| BOARDS, PAINTED<br>SECOND FLOOR<br>8' - 11 1/8''                                                                          | 3-BR CAPE FOR<br>OR HUMANITY OF CAPE COD<br>ON 93 & 97 MAIN STREET<br>HARWICH, MA                                           |
| I X G PINE CORNERBOARDS,<br>PAINTED                                                                                       | HABITAT FOR<br>LOT #1 ON<br>H/                                                                                              |
|                                                                                                                           | LEFT SIDE<br>ELEVATION                                                                                                      |
| FRONT PORCH W/ 5/4" X G P.T.<br>DECKING AND PINE RISERS,<br>PAINTED                                                       | DATE ISSUED; 12, 15, 2016<br>REVISIONS:<br>DRAWN BY:<br>DRAWING NO.:<br>A2,4                                                |