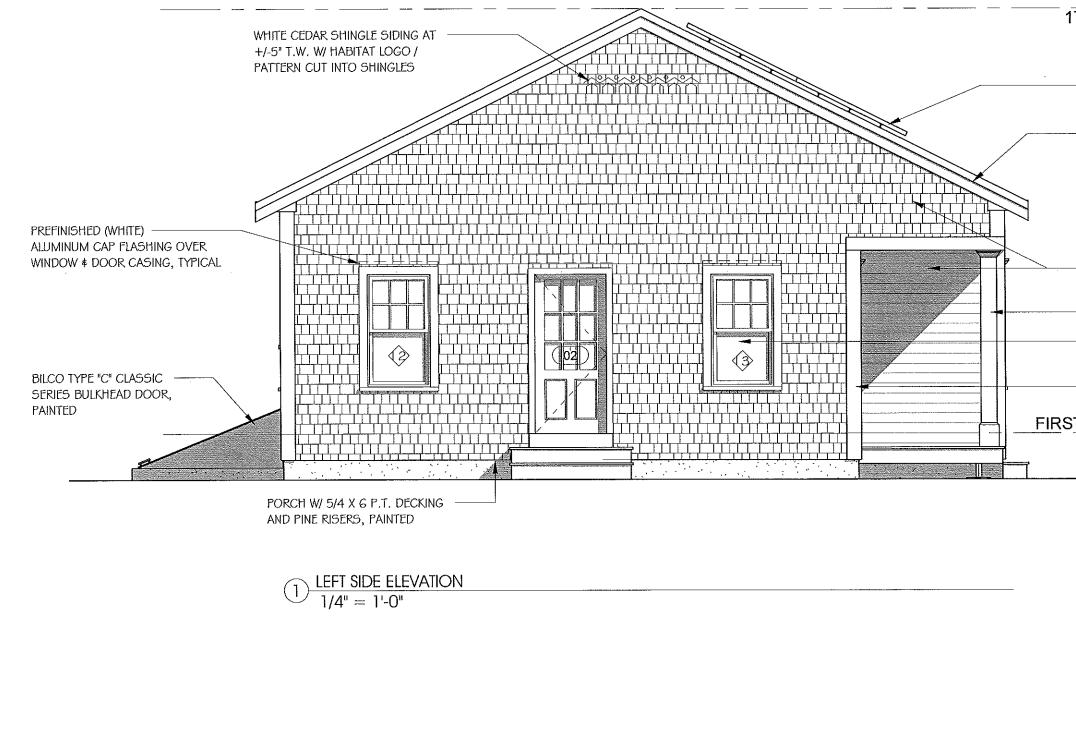

| drawn by:<br>drawing no.:<br>A2.1                                                                                                                                                                                                                                                                                                                                                                                                                                                                                                                                                                                                                                                             |

12/21/2016 8:55:32 AM







RIGHT SIDE ELEVATION 1/4" = 1'-0"





12/21/2016 8:55:38 AM H\\_\_Current ====

|                                                                                                                                                                                                                                    | STAMP:                                                                                                                                                                                                                                          |
|------------------------------------------------------------------------------------------------------------------------------------------------------------------------------------------------------------------------------------|-----------------------------------------------------