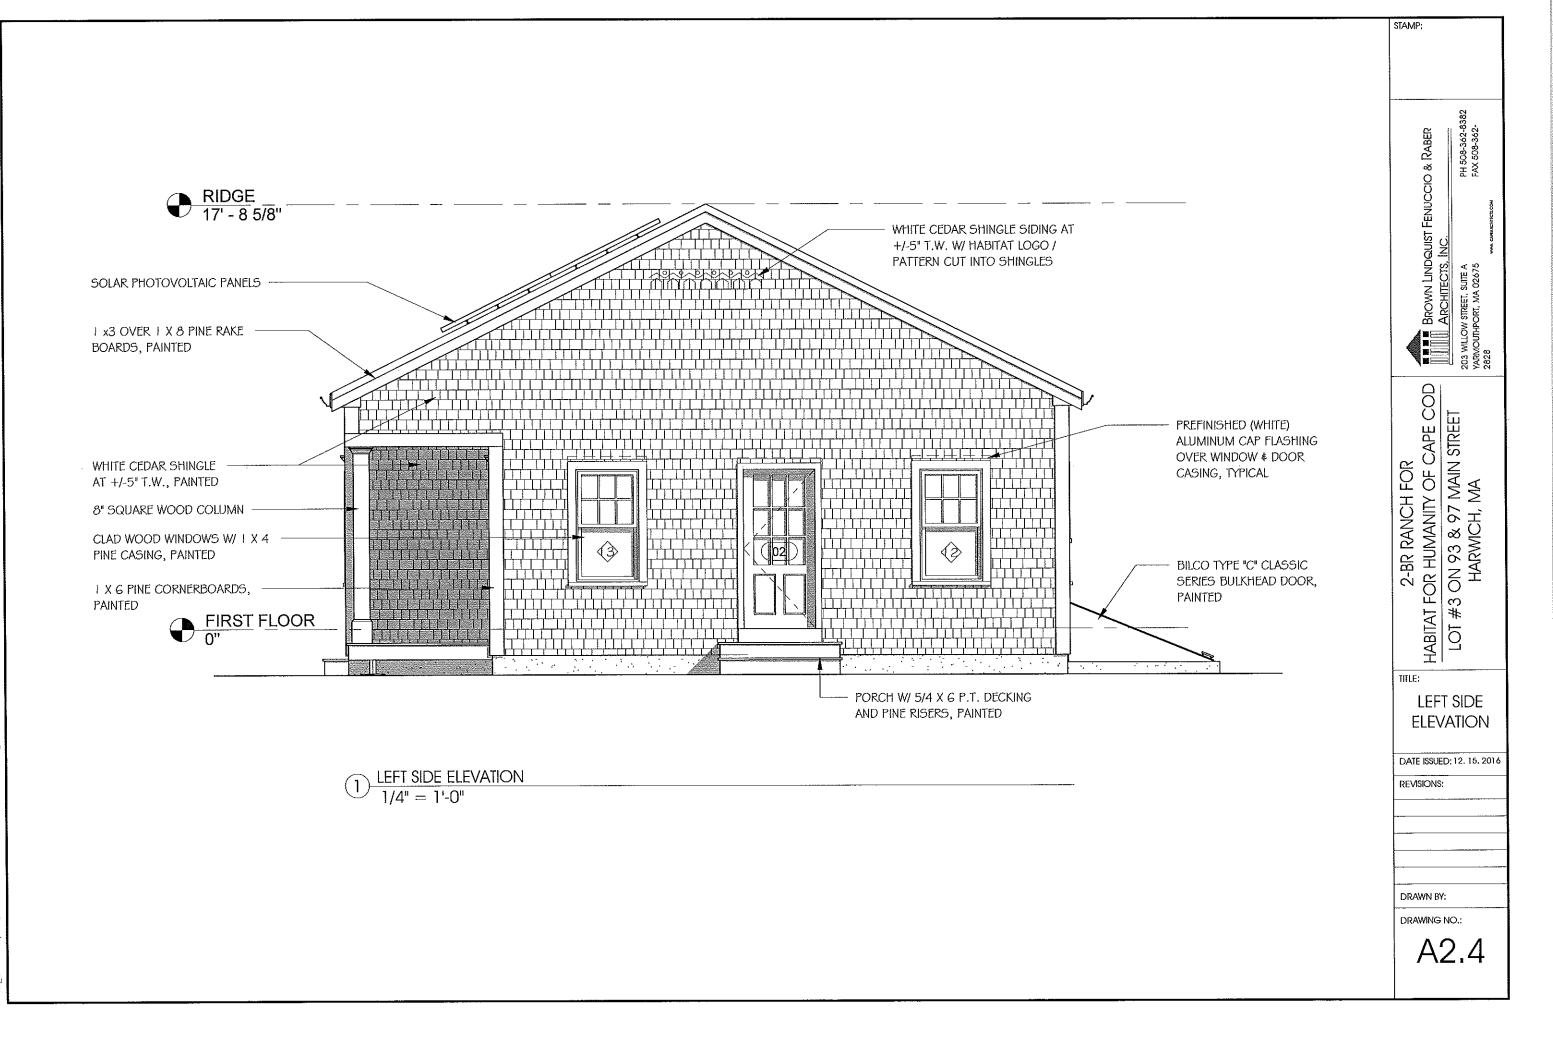

3-BR RANCH FOR HABITAT FOR HUMANITY OF CAPE COD LOT #2 ON 93 & 97 MAIN STREET HARWICH, MA

ARCHITECTS BROWN LINDQUIST FENUCCIO & RABER ARCHITECTS, INC.

203 WILLOW STREET SUITE A YARMOUTHPORT, MA. 02675 93B COURT STREET, UNIT 22 PLYMOUTH, MA. 02360

TEL. (508) 362-8382 WWW.CAPEARCHITECTS.COM

### **ISSUED FOR ZBA**

12.15.2016

12/21/2016 8:42:55 AM H:\\_ Current Projects/Com

12/21/2016 8:42:56 AM H:\\_Current Projects\Con

12/21/2016 8:43:25 AM H:\ Current Protects/Com

12/21/2016 8:43:28 AM us or more benevation on the start of the recentive of CC - 63, 97 Molin St. Horwich Direvinost, Current Dwas, 1407#2, HEH, Harwich, 388 (Bo