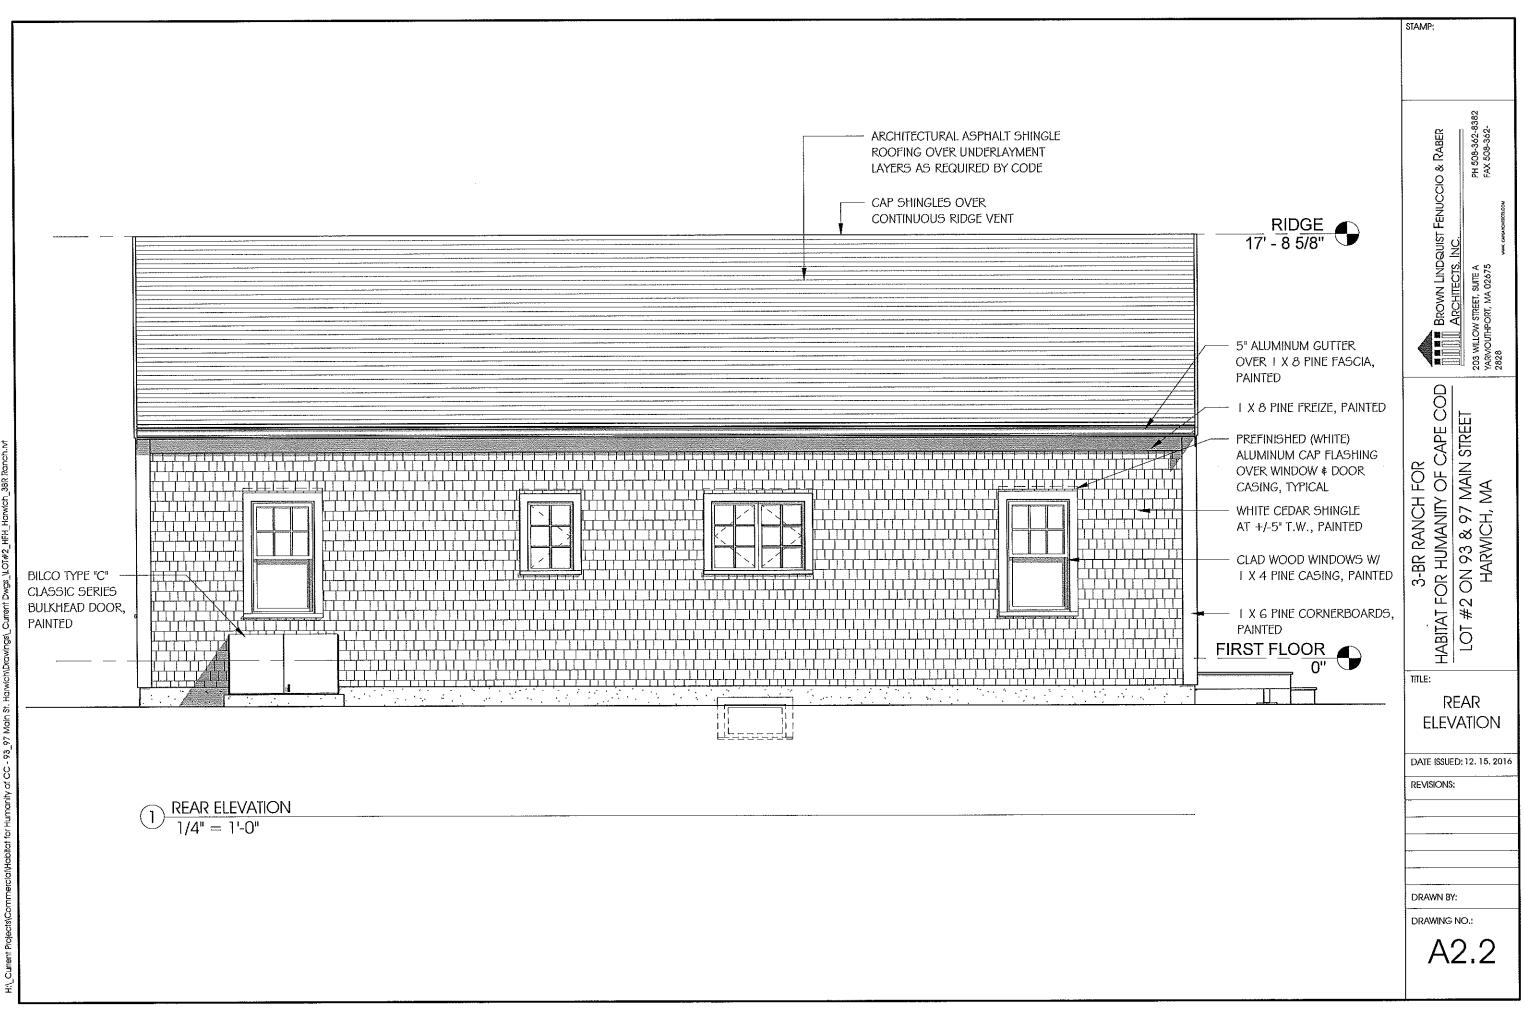

3-BR RANCH FOR HABITAT FOR HUMANITY OF CAPE COD LOT #2 ON 93 & 97 MAIN STREET HARWICH, MA

ARCHITECTS BROWN LINDQUIST FENUCCIO & RABER ARCHITECTS, INC.

203 WILLOW STREET SUITE A YARMOUTHPORT, MA. 02675 93B COURT STREET, UNIT 22 PLYMOUTH, MA. 02360

TEL. (508) 362-8382 WWW.CAPEARCHITECTS.COM

### **ISSUED FOR ZBA**

12.15.2016

12/21/2016 8:42:55 AM H:\\_ Current Projects/Com

12/21/2016 8:42:56 AM H:\\_Current Projects\Con

12/21/2016 8:43:25 AM H:\ Current Protects/Com

12/21/2016 8:43:28 AM us or more benevation on the start of the recentive of CC - 63, 97 Molin St. Horwich Direvinost, Current Dwas, 1407#2, HEH, Harwich, 388 (Bo