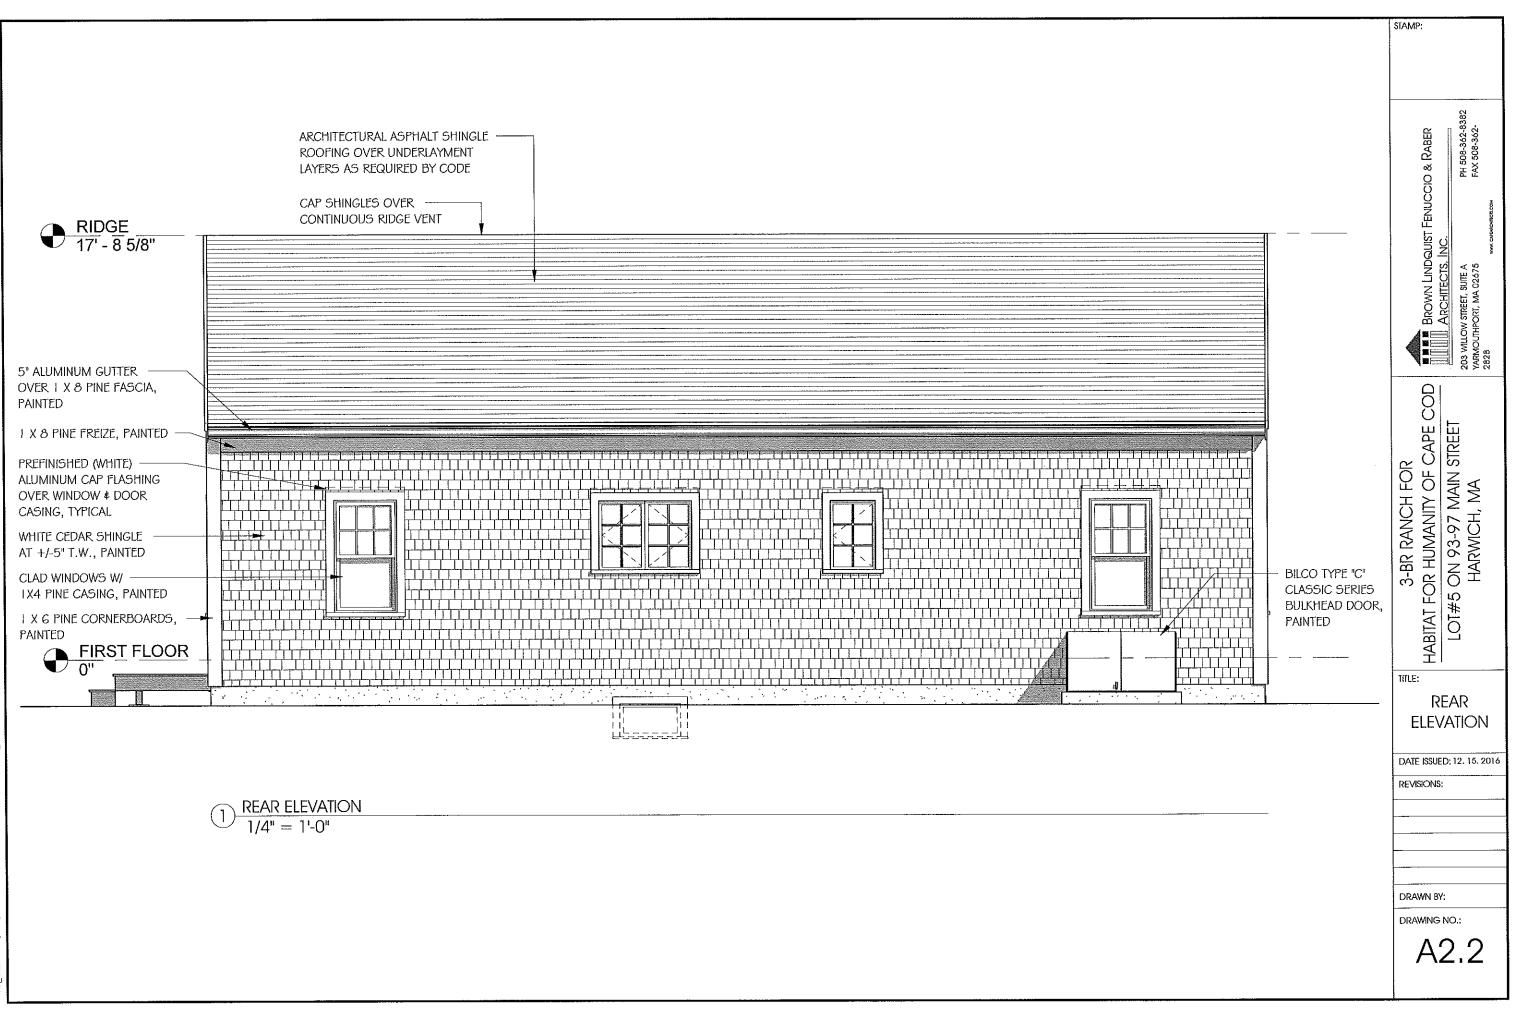

SLIDING GLASS DOOR -SEE DOOR SCHEDULE W/ | X 4 PINE CASING, PAINTED

| STAMP:                                                                                                                                        |
|-----------------------------------------------------------------------------------------------------------------------------------------------|
| NUIST FENUCCIO & RABER<br>NC. PH 508-362-8382<br>FAX 508-362-                                                                                 |
| ARCHITECTS, INC.<br>203 WILOW TINDQUIST FENUCCIO & RABER<br>203 WILOW STREET, SUITE A<br>PH 508-362-8<br>PH 508-362-8<br>PH 508-362-8<br>2828 |
| 3-BR CAPE FOR<br>HABITAT FOR HUMANITY OF CAPE COD<br>LOT #1 ON 93 & 97 MAIN STREET<br>HARWICH, MA                                             |
| TTLE:<br>REAR<br>ELEVATION                                                                                                                    |
| DATE ISSUED; 12. 15. 2016<br>REVISIONS:                                                                                                       |
|                                                                                                                                               |
| DRAWN BY:                                                                                                                                     |
| A2.2                                                                                                                                          |