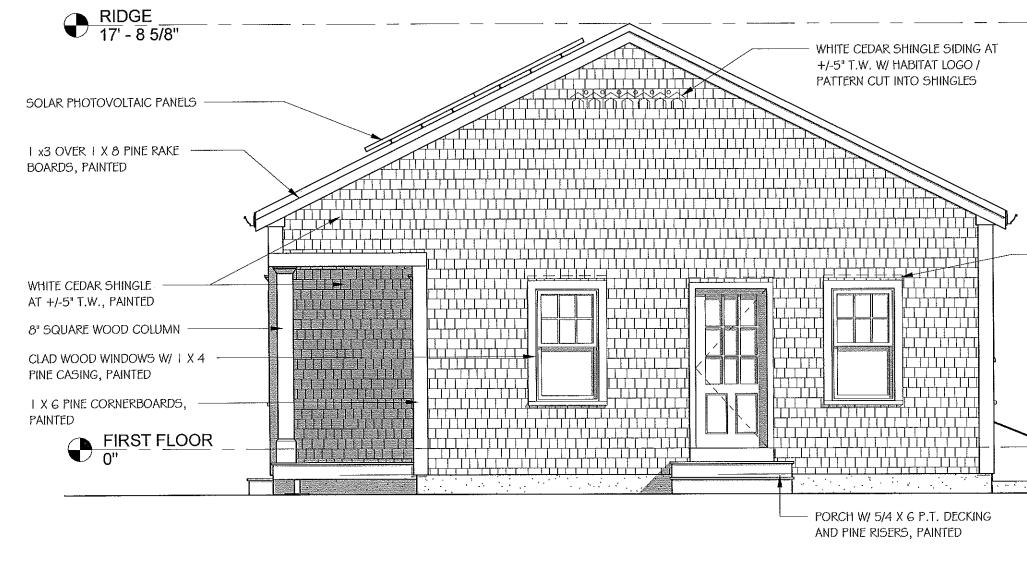

|



 $1) \frac{\text{RIGHT SIDE ELEVATION}}{1/4" = 1'-0"}$ 

. 162 רמי



3-BR CAPE FOR HABITAT FOR HUMANITY OF CAPE COD LOT #6 ON 93 & 97 MAIN STREET HARWICH, MA



ARCHITECTS BROWN LINDQUIST FENUCCIO & RABER ARCHITECTS, INC.

203 WILLOW STREET SUITE A YARMOUTHPORT, MA. 02675

93B COURT STREET, UNIT 22 PLYMOUTH, MA. 02360

TEL. (508) 362-8382 WWW.CAPEARCHITECTS.COM



**ISSUED FOR ZBA** 

12.15.2016





12/21/2016 9:08:36 AM H:\ Current Protected



Я ZAPE 12/21/2016 9:08:37 AM H:\\_Current Projects\Comr

Σ



12/21/2016 9:08:38 AM H.\\_Current Projects\Comr

|                                                                       | STAMP:                                                                                                                                        |
|---------------