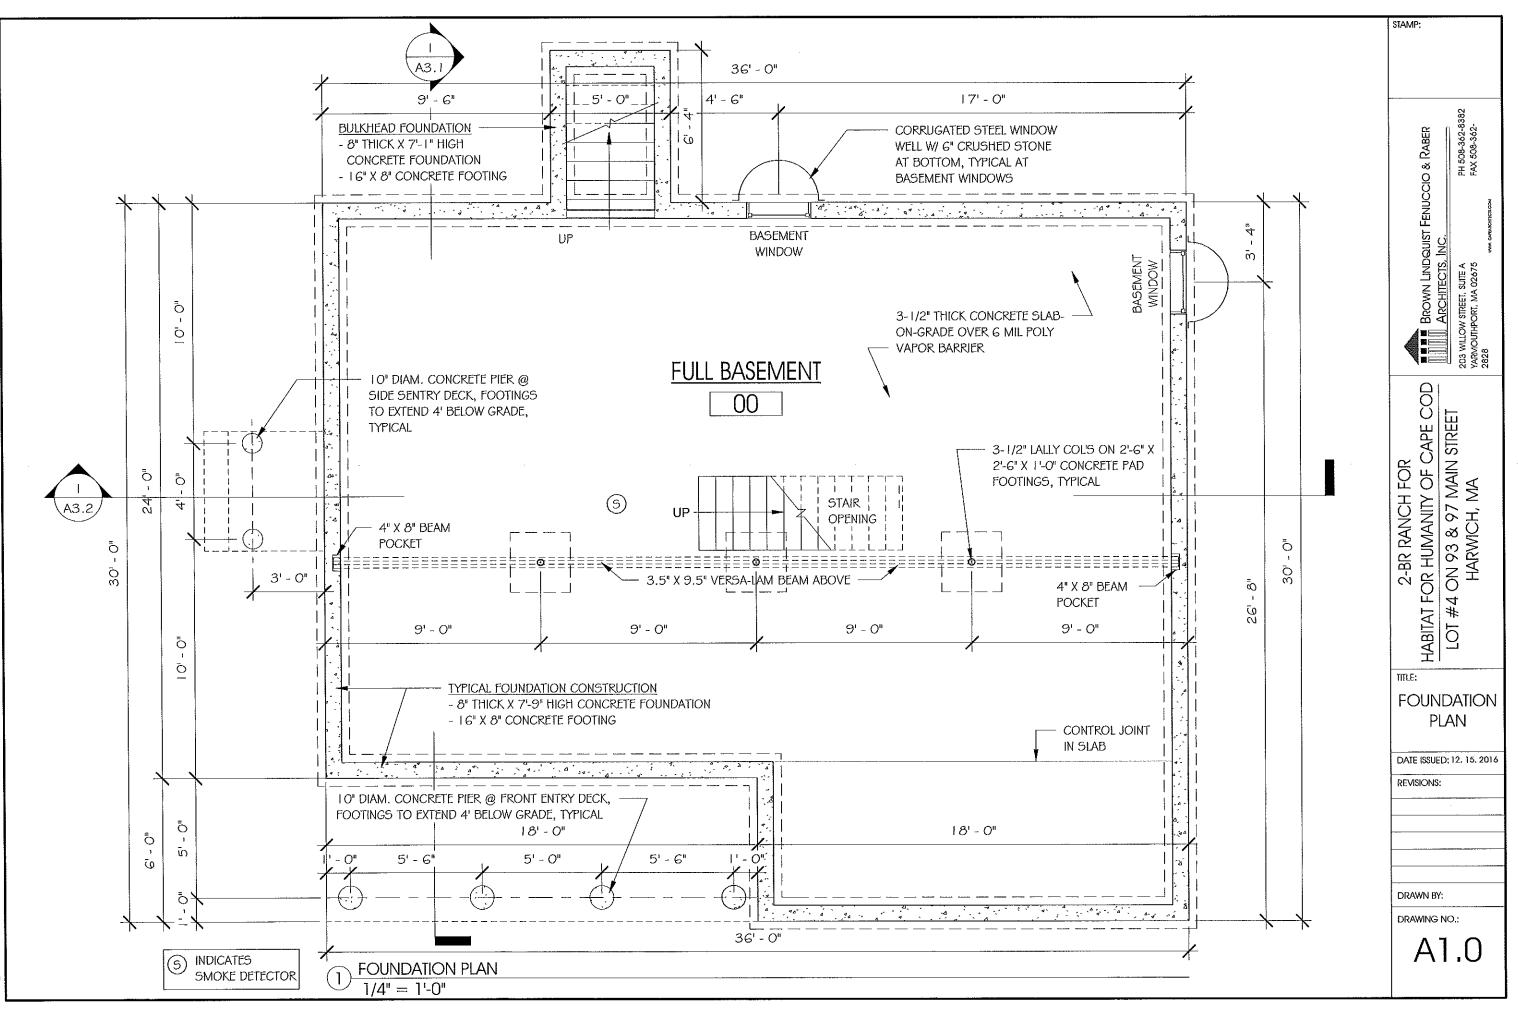

|





12/21/2016 8:49:46 AM

2-BR RANCH FOR HABITAT FOR HUMANITY OF CAPE COD LOT #4 ON 93 & 97 MAIN STREET HARWICH, MA



**ARCHITECTS** BROWN LINDQUIST FENUCCIO & RABER ARCHITECTS, INC.

203 WILLOW STREET SUITE A YARMOUTHPORT, MA. 02675 93B COURT STREET, UNIT 22 PLYMOUTH, MA. 02360

TEL. (508) 362-8382 WWW.CAPEARCHITECTS.COM

**ISSUED FOR ZBA** 

12.15.2016





8:55:24 AM 1/2016 12/21

ņ



12/21/2016 8:55:25 AM H:\\_Current Projects\Comr

-



12/21/2016 8:55:28 AM H\, Current Projects(Commercial)Habitat for Humanity of CC - 93\_97 Main 51. Harwich/Drawings\, Current Dwgs\_\LO1#4\_HFH\_Harwich\_2BR |

|