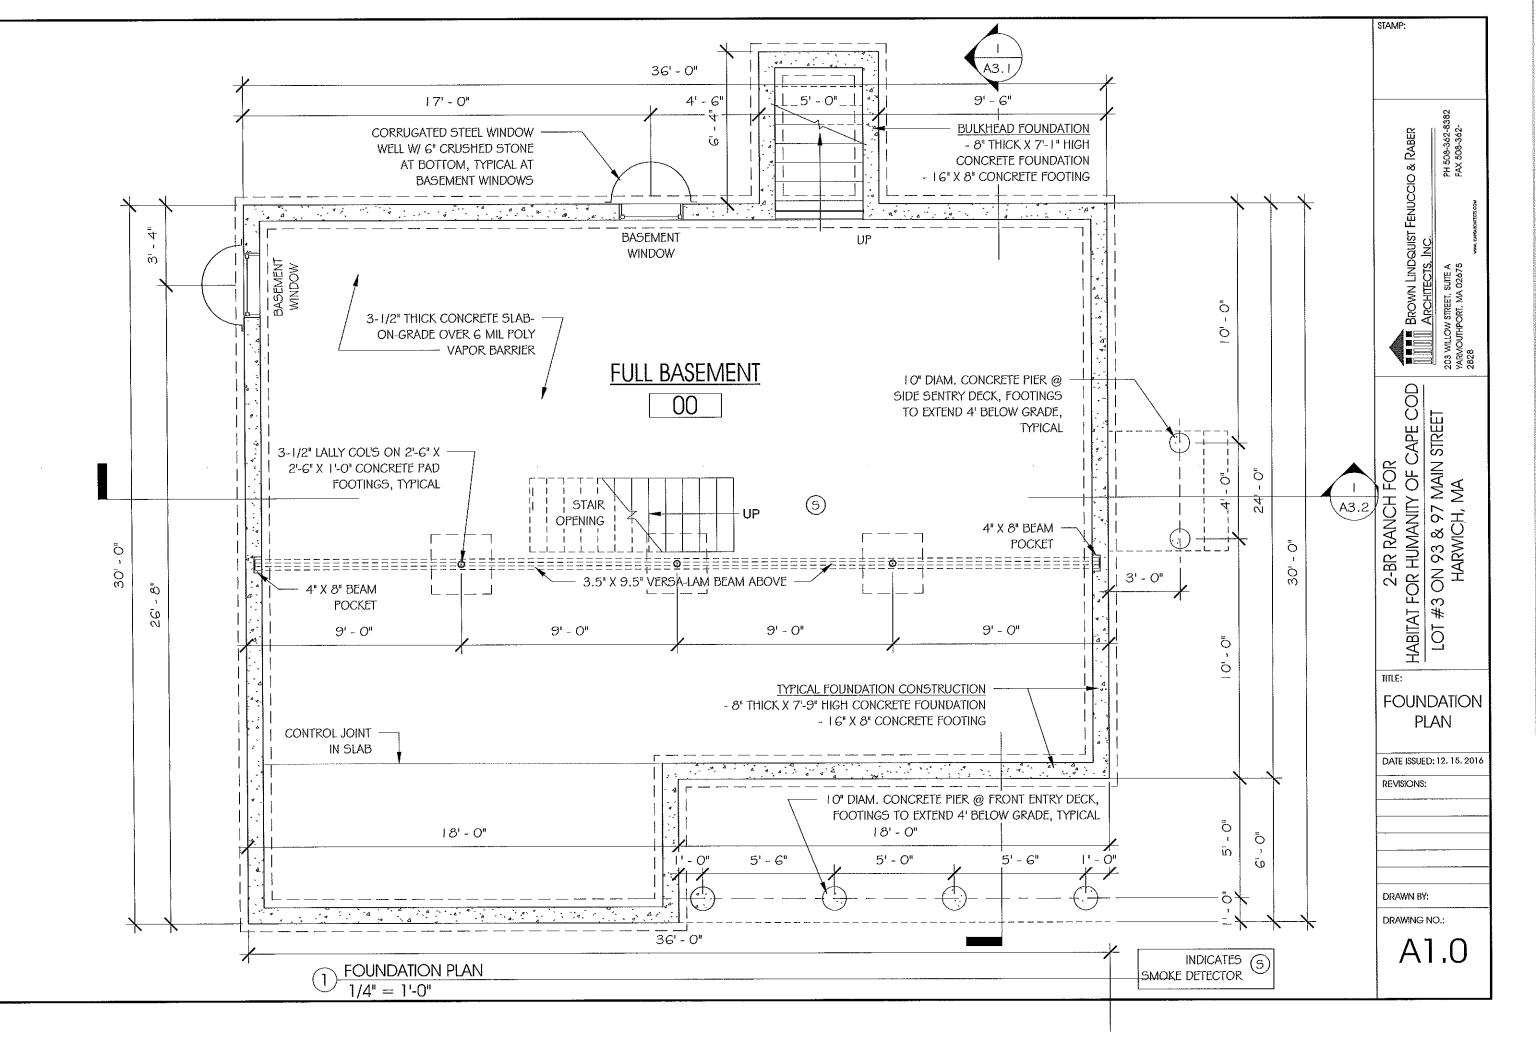

2-BR RANCH FOR HABITAT FOR HUMANITY OF CAPE COD LOT #3 ON 93 & 97 MAIN STREET HARWICH, MA

**ARCHITECTS** BROWN LINDQUIST FENUCCIO & RABER ARCHITECTS, INC.

203 WILLOW STREET SUITE A YARMOUTHPORT, MA. 02675 93B COURT STREET, UNIT 22 PLYMOUTH, MA. 02360

TEL. (508) 362-8382 WWW.CAPEARCHITECTS.COM

## **ISSUED FOR ZBA**

12.15.2016

12/21/2016 8:49:19 AM H:\\_Current Projects\Commercial\Habitat for Humanity of CC - 93\_97 Main St. Harwich\Drawings\\_Current Dwgs\_\LOT#3\_HFH\_Harwich\_2BR Ranch.rvt