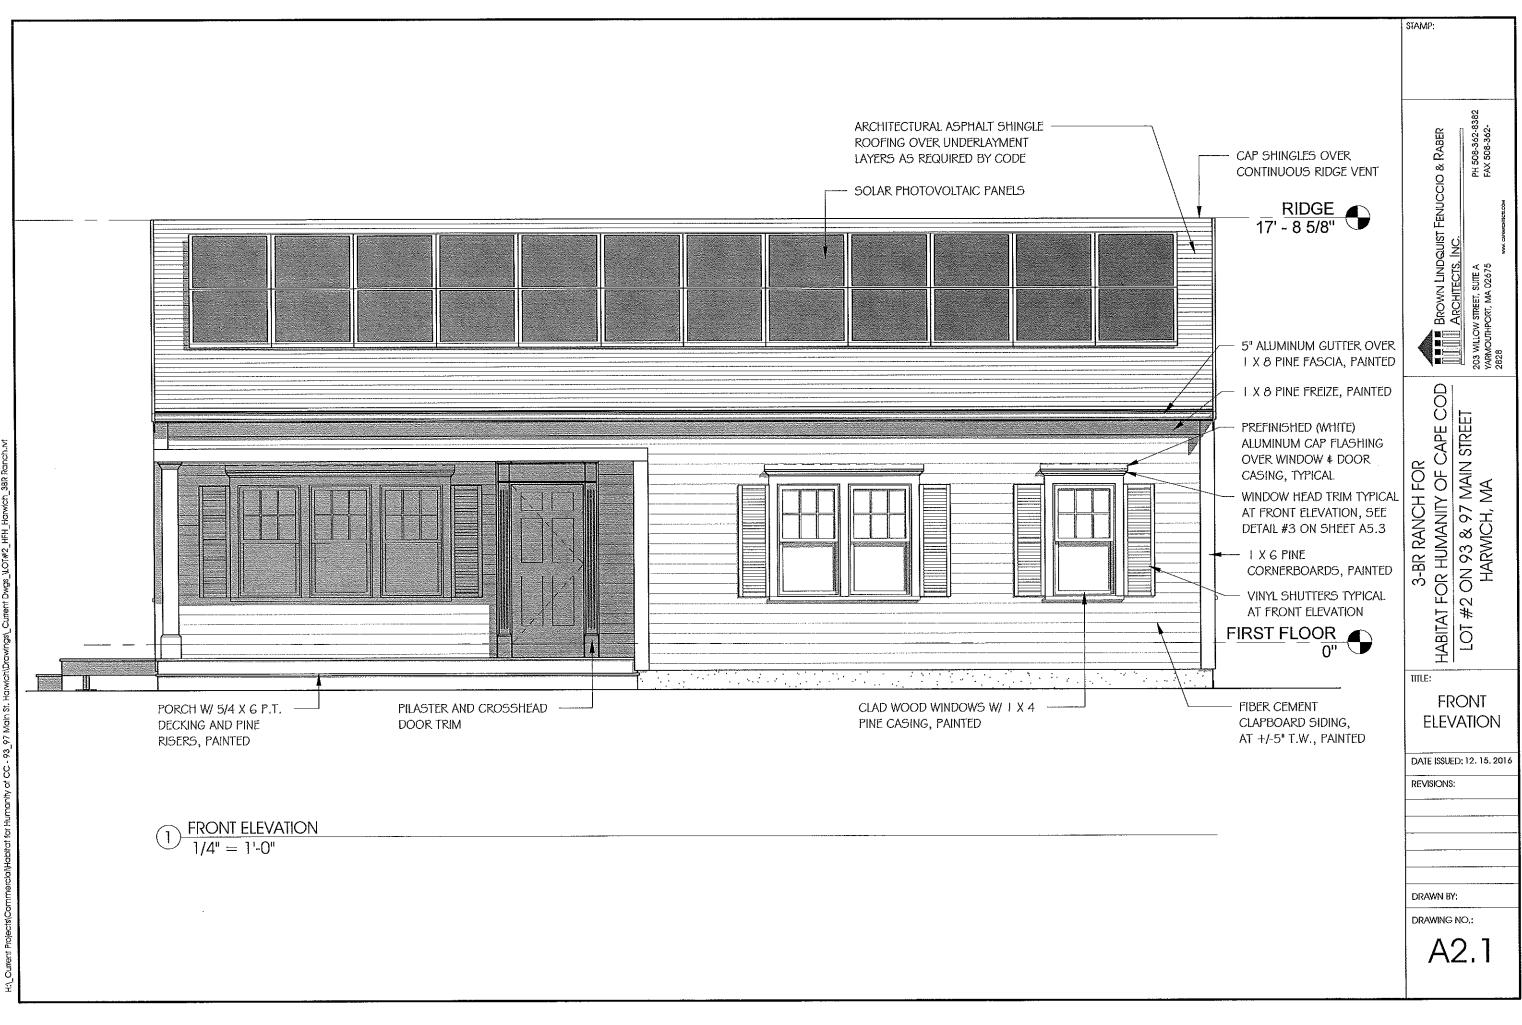

3-BR RANCH FOR HABITAT FOR HUMANITY OF CAPE COD LOT #2 ON 93 & 97 MAIN STREET HARWICH, MA

ARCHITECTS BROWN LINDQUIST FENUCCIO & RABER ARCHITECTS, INC.

203 WILLOW STREET SUITE A YARMOUTHPORT, MA. 02675 93B COURT STREET, UNIT 22 PLYMOUTH, MA. 02360

TEL. (508) 362-8382 WWW.CAPEARCHITECTS.COM

### **ISSUED FOR ZBA**

12.15.2016

12/21/2016 8:42:55 AM H:\\_ Current Projects/Com

12/21/2016 8:42:56 AM H:\\_Current Projects\Con

12/21/2016 8:43:25 AM H:\ Current Protects/Com

12/21/2016 8:43:28 AM us or more benevation on the start of the recentive of CC - 63, 97 Molin St. Horwich Direvinost, Current Dwas, 1407#2, HEH, Harwich, 388 (Bo