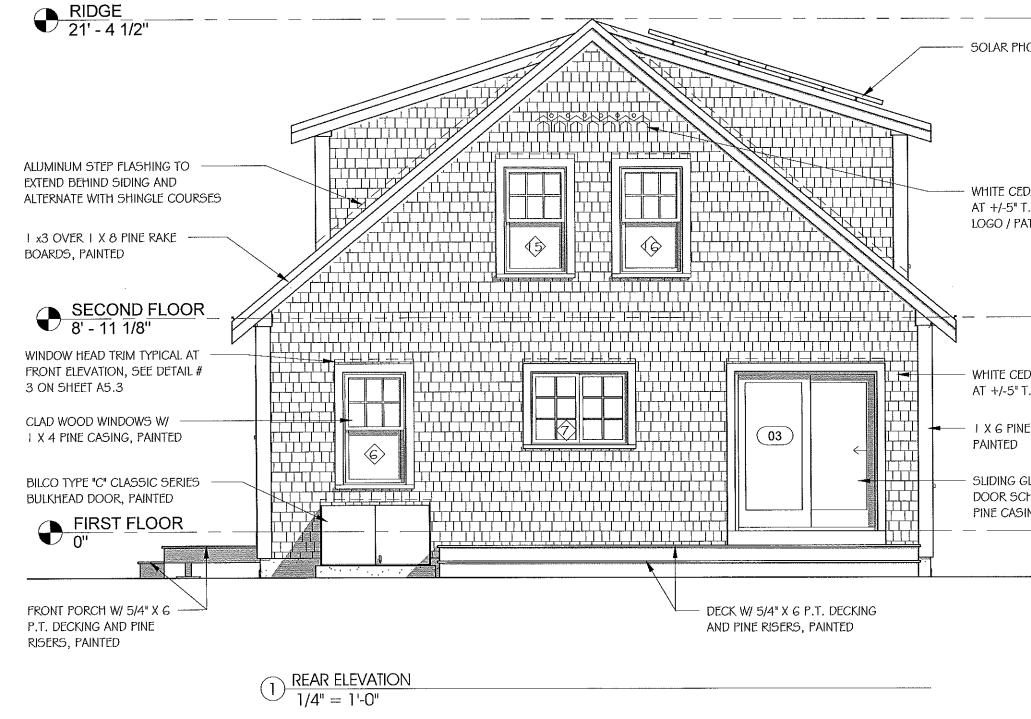

SLIDING GLASS DOOR -SEE DOOR SCHEDULE W/ | X 4 PINE CASING, PAINTED

| STAMP:                                                                                                                                        |
|-----------------------------------------------------------------------------------------------------------------------------------------------|
| NUIST FENUCCIO & RABER<br>NC. PH 508-362-8382<br>FAX 508-362-                                                                                 |
| ARCHITECTS, INC.<br>203 WILOW TINDQUIST FENUCCIO & RABER<br>203 WILOW STREET, SUITE A<br>PH 508-362-8<br>PH 508-362-8<br>PH 508-362-8<br>2828 |
| 3-BR CAPE FOR<br>HABITAT FOR HUMANITY OF CAPE COD<br>LOT #1 ON 93 & 97 MAIN STREET<br>HARWICH, MA                                             |
| TTLE:<br>REAR<br>ELEVATION                                                                                                                    |
| DATE ISSUED; 12. 15. 2016<br>REVISIONS:                                                                                                       |
|                                                                                                                                               |
| DRAWN BY:                                                                                                                                     |
| A2.2                                                                                                                                          |