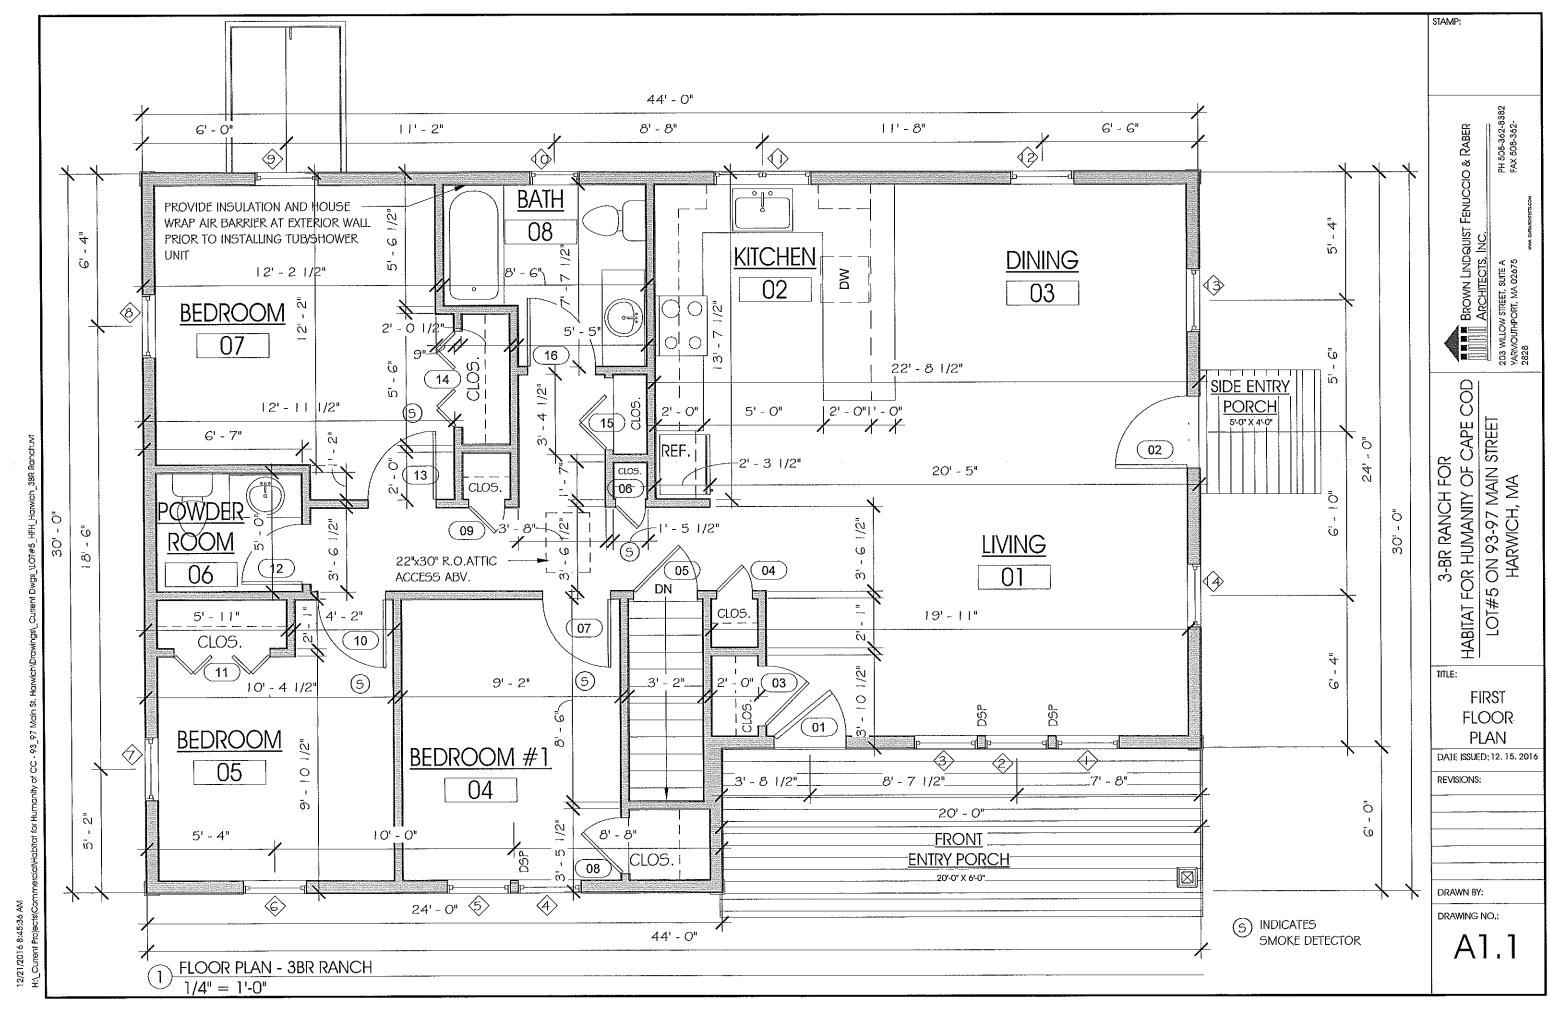

SQUARE WOOD COLUMN</li> <li>CLAD WOOD WINDOWS W/ 1 X 4<br/>PINE CASING, PAINTED</li> <li>1 X 6 PINE CORNERBOARDS,<br/>PAINTED</li> <li>TEOOR<br/>O"</li> </ul> | DRAWING NO.:<br>DRAWING NO.:<br>DRAWING NO.:<br>DRAWING NO.:<br>DRAWING NO.:<br>DRAWING NO.:                                                                                                                                                    |

3-BR RANCH FOR HABITAT FOR HUMANITY OF CAPE COD LOT#5 ON 93-97 MAIN STREET HARWICH, MA



**ARCHITECTS** BROWN LINDQUIST FENUCCIO & RABER ARCHITECTS, INC.

203 WILLOW STREET SUITE A YARMOUTHPORT, MA. 02675 93B COURT STREET, UNIT 22 PLYMOUTH, MA. 02360

TEL. (508) 362-8382 WWW.CAPEARCHITECTS.COM

**ISSUED FOR ZBA** 

12, 15, 2016



# PRELIMINARY NOT FOR CONSTRUCTION



12/21/2016 8:45:36 AM





12/21/2016 8:45:39 AM H.\\_Cuttern\* P...\*



12/21/2016 8:45:41 AM H:\\_\_Current Protect



 $1 \frac{\text{LEFT SIDE ELEVATION}}{1/4" = 1'-0"}$ 

| 5 -83 82<br>5 -83 82