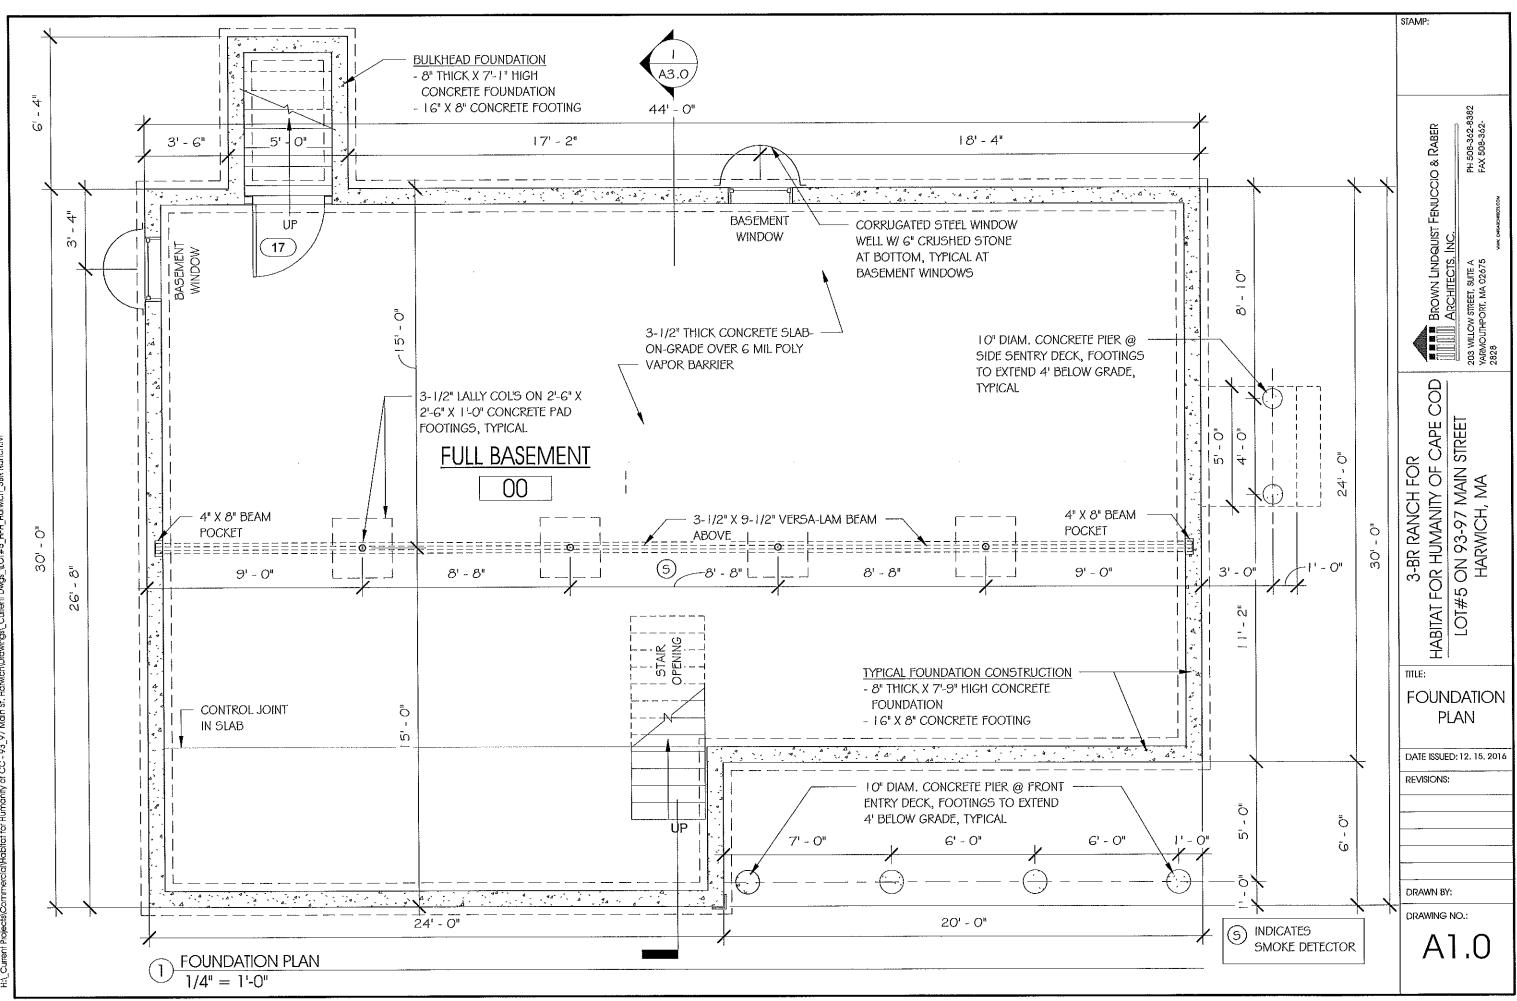

T.W., PAINTED</li> <li>8" SQUARE WOOD COLUMN</li> <li>CLAD WOOD WINDOWS W/ 1 X 4<br/>PINE CASING, PAINTED</li> <li>1 X 6 PINE CORNERBOARDS,<br/>PAINTED</li> <li>TEOOR<br/>O"</li> </ul> | DRAWING NO.:<br>DRAWING NO.:<br>DRAWING NO.:<br>DRAWING NO.:<br>DRAWING NO.:<br>DRAWING NO.:                                                                                                                                                    |

3-BR RANCH FOR HABITAT FOR HUMANITY OF CAPE COD LOT#5 ON 93-97 MAIN STREET HARWICH, MA



**ARCHITECTS** BROWN LINDQUIST FENUCCIO & RABER ARCHITECTS, INC.

203 WILLOW STREET SUITE A YARMOUTHPORT, MA. 02675 93B COURT STREET, UNIT 22 PLYMOUTH, MA. 02360

TEL. (508) 362-8382 WWW.CAPEARCHITECTS.COM

**ISSUED FOR ZBA** 

12, 15, 2016



# PRELIMINARY NOT FOR CONSTRUCTION



12/21/2016 8:45:36 AM





12/21/2016 8:45:39 AM H.\\_Cuttern\* P...\*



12/21/2016 8:45:41 AM H:\\_\_Current Protect



 $1 \frac{\text{LEFT SIDE ELEVATION}}{1/4" = 1'-0"}$ 

| 5 -83 82<br>5 -83 82