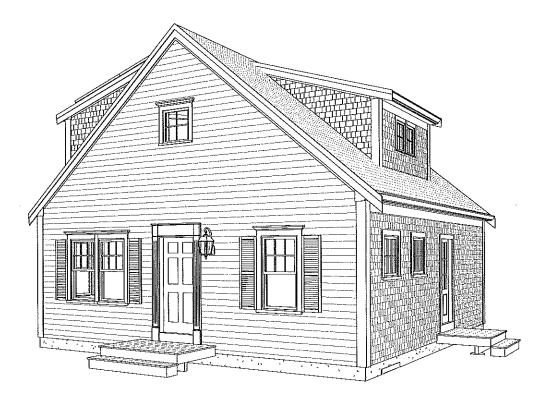

 $1) \frac{\text{RIGHT SIDE ELEVATION}}{1/4" = 1'-0"}$ 

. 162 רמי

3-BR CAPE FOR HABITAT FOR HUMANITY OF CAPE COD LOT #6 ON 93 & 97 MAIN STREET HARWICH, MA

ARCHITECTS BROWN LINDQUIST FENUCCIO & RABER ARCHITECTS, INC.

| STAMP:                                                                                           |                                                                                                               |  |  |
|--------------------------------------------------------------------------------------------------|---------------------------------------------------------------------------------------------------------------|--|--|
| ENUCCIO & RABER                                                                                  | PH 508-362-8382<br>FAX 508-362-<br>sectored                                                                   |  |  |
| BROWN LINDQUIST FENUCCIO & RABER                                                                 | <u>W.J.B.W. ANK-HITE-US, INC.</u><br>203 MILOW STREET, SUITE A<br>YARMOUTHPORT, MA 02675<br>www.commenter.com |  |  |
| 3-BR CAPE FOR<br>ABITAT FOR HUMANITY OF CAPE COD<br>LOT #6 ON 93 & 97 MAIN STREET<br>HARWICH, MA |                                                                                                               |  |  |
| TITLE:<br>FRONT<br>ELEVATION                                                                     |                                                                                                               |  |  |
| Date Issued: 12. 15. 2016<br>Revisions:                                                          |                                                                                                               |  |  |
|                                                                                                  |                                                                                                               |  |  |
| DRAWN BY:                                                                                        |                                                                                                               |  |  |
| drawing no.:<br>A2.1                                                                             |                                                                                                               |  |  |
| 1                                                                                                |                                                                                                               |  |  |