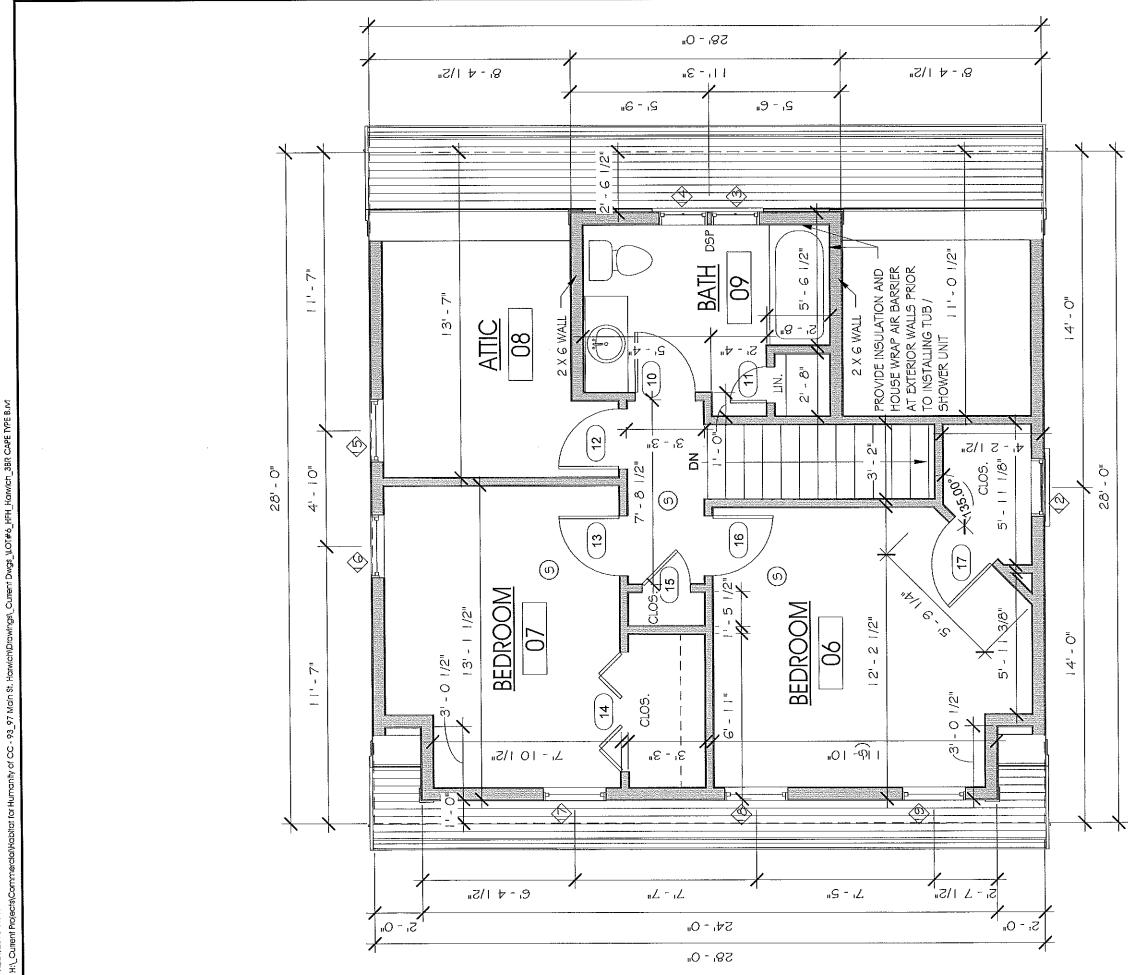

Я ZAPE 12/21/2016 9:08:37 AM H:\\_Current Projects\Comr

Σ

12/21/2016 9:08:38 AM H.\\_Current Projects\Comr

|                                                                       | STAMP:                                                                                                                                        |
|-----------------------------------------------------------------------|-----------------------------------------------------------------------------------------------------------------------------------------------|
|                                                                       | A BROWN LINDQUIST FENUCCIO & RABER<br>ARCHITECTS, INC.<br>203 MILOW STREET, SUITE A PH 508-362-8382<br>VARNOUTHPORT, MA 02675<br>2828<br>2828 |
| N.                                                                    | 3-BR CAPE FOR<br>HABITAT FOR HUMANITY OF CAPE COD<br>LOT #6 ON 93 & 97 MAIN STREET<br>HARWICH, MA                                             |
| © INDICATES<br>SMOKE DETECTOR<br>1) SECOND FLOOR PLAN<br>1/4" = 1'-0" | TITLE:<br>SECOND<br>FLOOR<br>PLAN<br>DATE ISSUED; 12, 15, 2016<br>REVISIONS:                                                                  |
|                                                                       | DRAWN BY:<br>DRAWING NO.:<br>A1.2                                                                                                             |