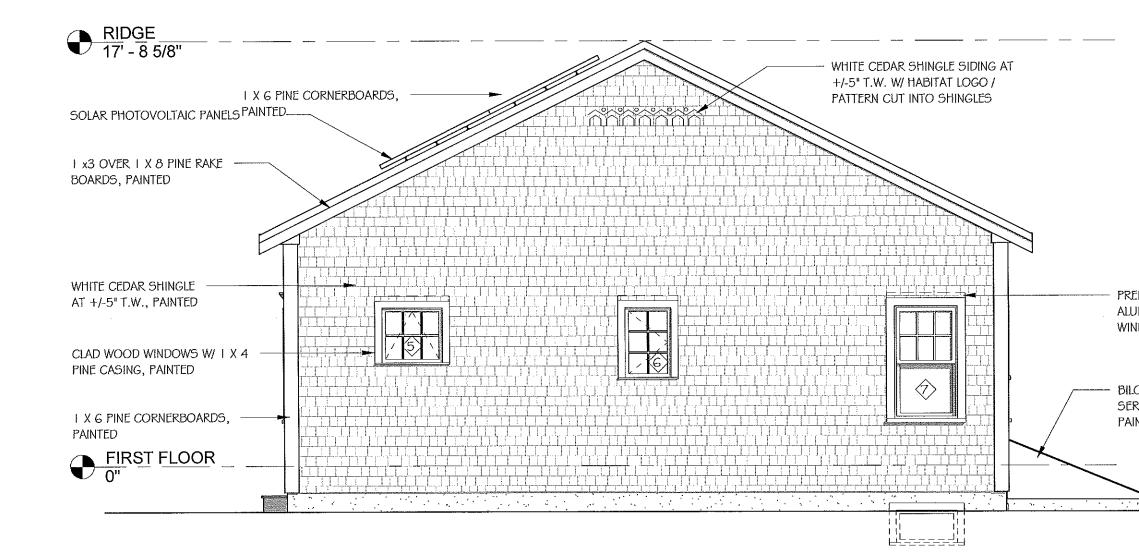

RIGHT SIDE ELEVATION 1/4" = 1'-0"(1)

|                                                                                                                                                                                                           | STAMP:                                                                                                                                                                                                                                                                                                                                                                                                                                                                                                                                                                                                                                                                                                                                                                                                                                                                                                                                                                                                                                                                                                                                                                                                                                                                                                                                                                                                                                                                                                                                                                                                                                                                                                                                                                                                                                                                                                                                                                                                                                                                                                                                                                                                                                                                                         |
|-----------------------------------------------------------------------------------------------------------------------------------------------------------------------------------------------------------|------------------------------------------------------------------------------------------------------------------------------------------------------------------------------------------------------------------------------------------------------------------------------------------------------------------------------------------------------------------------------------------------------------------------------------------------------------------------------------------------------------------------------------------------------------------------------------------------------------------------------------------------------------------------------------------------------------------------------------------------------------------------------------------------------------------------------------------------------------------------------------------------------------------------------------------------------------------------------------------------------------------------------------------------------------------------------------------------------------------------------------------------------------------------------------------------------------------------------------------------------------------------------------------------------------------------------------------------------------------------------------------------------------------------------------------------------------------------------------------------------------------------------------------------------------------------------------------------------------------------------------------------------------------------------------------------------------------------------------------------------------------------------------------------------------------------------------------------------------------------------------------------------------------------------------------------------------------------------------------------------------------------------------------------------------------------------------------------------------------------------------------------------------------------------------------------------------------------------------------------------------------------------------------------|
| - RIDGE<br>17' - 8 5/8" •<br>SOLAR PHOTOVOLTAIC PANELS<br>I x3 OVER I X 8 PINE RAKE<br>BOARDS, PAINTED                                                                                                    | AREAD ARCHITECTS, INC.<br>203 MILLOW RIREET, SUITE A PH 508-362-6382<br>VARMOUTHPORT, MA 02675<br>2828<br>MARCOURDOR, MA 02675<br>MARCOURDOR, MARCOURDOR, MARCOURD, MARCOURDOR, MARCOURDOR, MARCOURDOR, MA |
| <ul> <li>WHITE CEDAR SHINGLE<br/>AT +/-5" T.W., PAINTED</li> <li>CLAD WOOD WINDOWS W/ 1 X 4<br/>PINE CASING, PAINTED</li> <li>1 X 6 PINE CORNERBOARDS,<br/>PAINTED</li> <li>FIRST FLOOR<br/>O"</li> </ul> | 2-BR RANCH FOR<br>HABITAT FOR HUMANITY OF CAPE COD<br>LOT #3 ON 93 & 97 MAIN STREET<br>HARWICH, MA                                                                                                                                                                                                                                                                                                                                                                                                                                                                                                                                                                                                                                                                                                                                                                                                                                                                                                                                                                                                                                                                                                                                                                                                                                                                                                                                                                                                                                                                                                                                                                                                                                                                                                                                                                                                                                                                                                                                                                                                                                                                                                                                                                                             |
|                                                                                                                                                                                                           | TITLE:<br>RIGHT SIDE<br>ELEVATION<br>DATE ISSUED: 12. 15. 2016<br>REVISIONS:<br>DRAWN BY:<br>DRAWING NO.:<br>A2.3                                                                                                                                                                                                                                                                                                                                                                                                                                                                                                                                                                                                                                                                                                                                                                                                                                                                                                                                                                                                                                                                                                                                                                                                                                                                                                                                                                                                                                                                                                                                                                                                                                                                                                                                                                                                                                                                                                                                                                                                                                                                                                                                                                              |