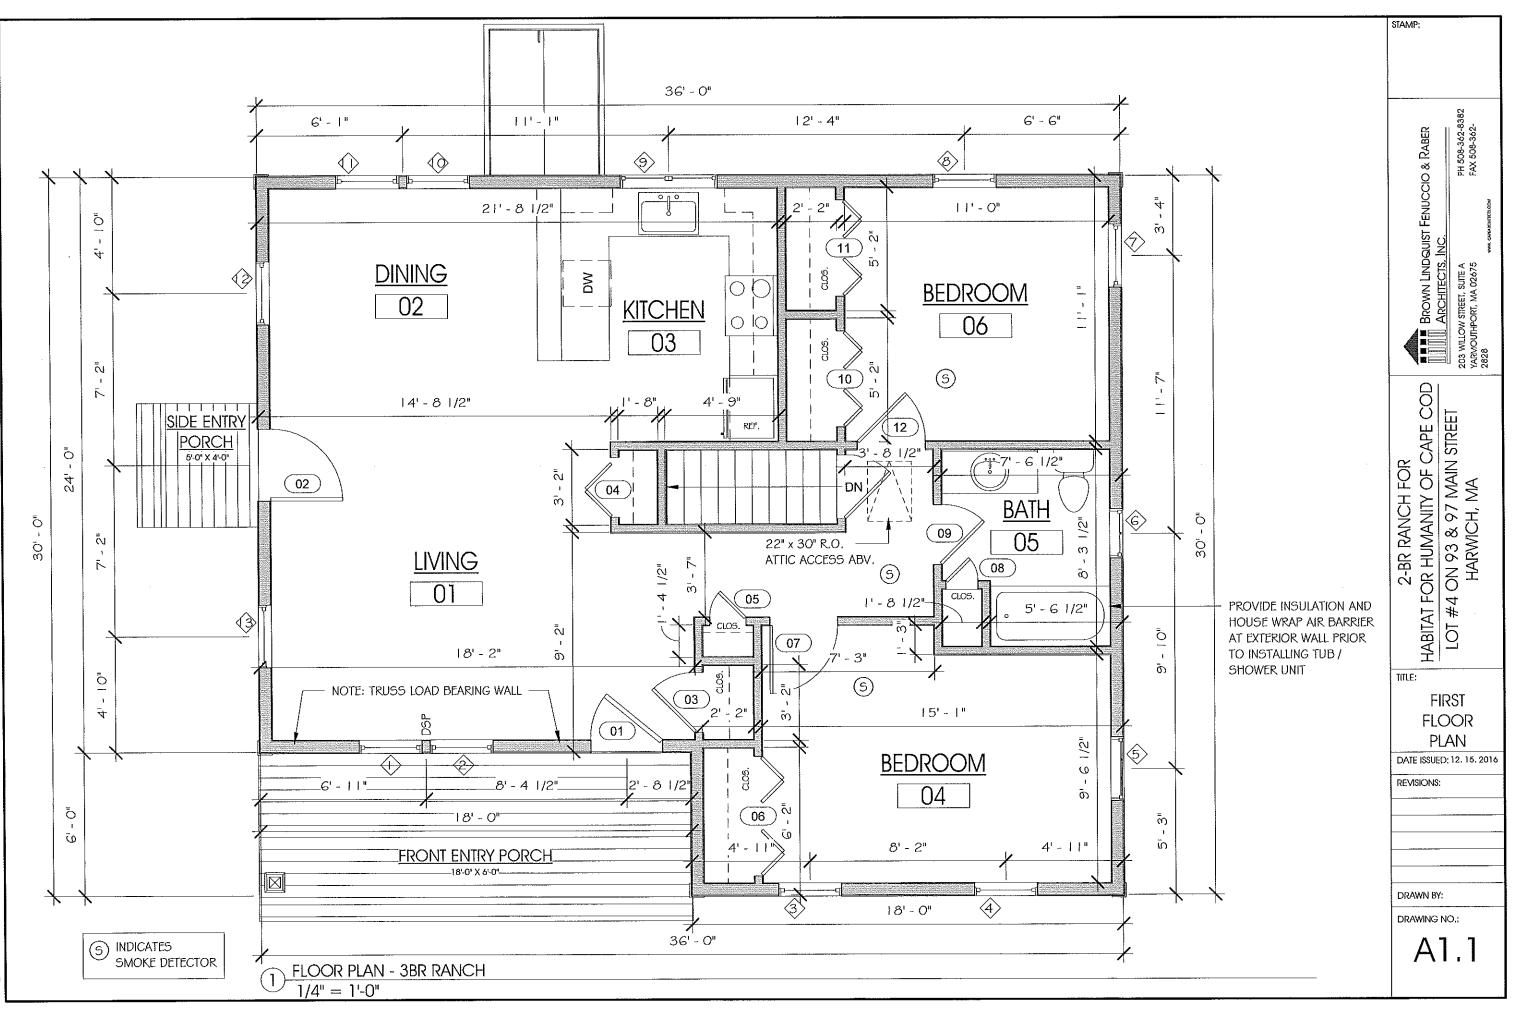

12/21/2016 8:49:46 AM

2-BR RANCH FOR HABITAT FOR HUMANITY OF CAPE COD LOT #4 ON 93 & 97 MAIN STREET HARWICH, MA

**ARCHITECTS** BROWN LINDQUIST FENUCCIO & RABER ARCHITECTS, INC.

203 WILLOW STREET SUITE A YARMOUTHPORT, MA. 02675 93B COURT STREET, UNIT 22 PLYMOUTH, MA. 02360

TEL. (508) 362-8382 WWW.CAPEARCHITECTS.COM

**ISSUED FOR ZBA** 

12.15.2016

8:55:24 AM 1/2016 12/21

ņ

12/21/2016 8:55:25 AM H:\\_Current Projects\Comr

-

12/21/2016 8:55:28 AM H\, Current Projects(Commercial)Habitat for Humanity of CC - 93\_97 Main 51. Harwich/Drawings\, Current Dwgs\_\LO1#4\_HFH\_Harwich\_2BR |