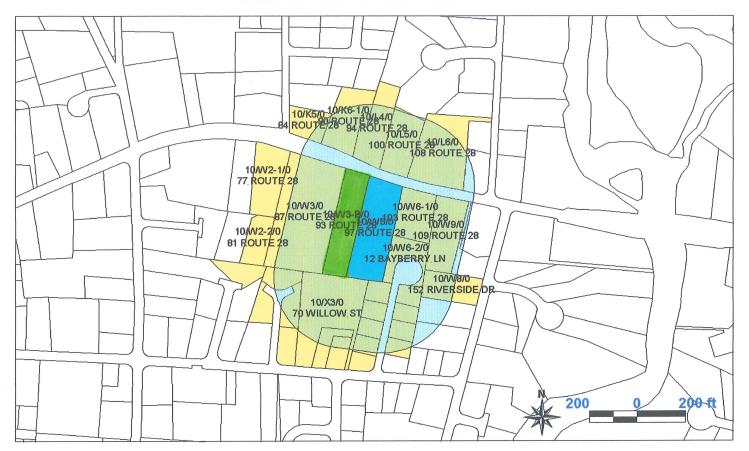

### Abutters List Within 300 feet of Parcel 10/W5/0

| Key   | Parcel ID   | Owner                                                 | Location          | Mailing Street                       | Mailing City | ST | ZipCd/Country |
|-------|-------------|-------------------------------------------------------|-------------------|--------------------------------------|--------------|----|---------------|
| 1322  | 10-K5-0-R   | 84 MAIN STREET W HARWICH LLC                          | 84 ROUTE 28       | 84 BEECHTREE DR                      | BREWSTER     | MA | 02631         |
| 1328  | 10-K6-1-0-R | VELEZ JASON S &<br>GOYZUETA ERIKA                     | 90 ROUTE 28       | 121 S BROADWAY                       | IRVINGTON    | NY | 10533         |
| 1355  | 10-L4-0-R   | OVERMAN BECKY B                                       | 94 ROUTE 28       | PO BOX 517                           | W HARWICH    | MA | 02671         |
| 1358  | 10-L5-0-R   | FITZPATRICK STEPHEN & FITZPATRICK DENISE              | 100 ROUTE 28      | 100 ROUTE 28                         | W HARWICH    | MA | 02671         |
| 8305  | 10-L6-0-R   | GREGG JOHN F TR<br>MAPLE ROCK TRUST                   | 108 ROUTE 28      | PO BOX 398                           | S HARWICH    | MA | 02661         |
| 8235  | 10-V1-4-0-R | SCHMIDT JAMES F & VLAHAKIS PAMELA T                   | 9 HOMEWOOD LN     | 547 ACORN PARK DRIVE                 | ACTON        | MA | 01720         |
| 17766 | 10-W2-1-0-R | CONNELL JOHN F JR TRS ET AL<br>CONNELL CLIFFORD W TRS | 77 ROUTE 28       | PO BOX 667                           | W HARWICH    | MA | 02671-0667    |
| 17765 | 10-W2-2-0-R | CONNELL JOHN F TRS ET AL<br>CONNELL EILEEN E TRS      | 81 ROUTE 28       | PO BOX 667                           | W HARWICH    | MA | 02671         |
| 1483  | 10-W3-0-R   | CHAMBERLAIN VIRGINIA                                  | 87 ROUTE 28       | 87 ROUTE 28                          | HARWICH      | MA | 02671         |
| 1487  | 10-W3-B-0-E | HARWICH ECUMENICAL COUNCIL<br>FOR THE HOMELESS INC    | LOCUS 93 ROUTE 28 | PO BOX 638                           | W HARWICH    | MA | 02671         |
| 1490  | 10-W5-0-E   | HARWICH ECUMENICAL COUNCIL<br>FOR THE HOMELESS INC    | LOCUS 97 ROUTE 28 | PO BOX 638                           | W HARWICH    | MA | 02671         |
| 1493  | 10-W6-1-0-R | DIAMOND RALPH A TR<br>ONE HUNDRED THREE MAIN ST REV   | 103 ROUTE 28      | PO BOX 326                           | W HARWICH    | NY | 02671         |
| 8238  | 10-W6-2-0-R | BLADE CORT W &<br>BLADE MAUREEN C                     | 12 BAYBERRY LN    | 34 CHESTER AVE                       | WINTHROP     | MA | 02152         |
| 1496  | 10-W8-0-R   | HAYWARD ELEANOR W ESTATE OF                           | 152 RIVERSIDE DR  | C/O SALLY URBANO<br>152 RIVERSIDE DR | W HARWICH    | MA | 02671         |
| 1497  | 10-W9-0-R   | HOYLAND ALEXANDRA                                     | 109 ROUTE 28      | 200 KETTLEBROOK DR                   | MOUNT LAUREL | NJ | 08054         |

| Key  | Parcel ID   | Owner                                                         | Location        | Mailing Street      | Mailing City | ST | ZipCd/Country |
|------|-------------|---------------------------------------------------------------|-----------------|---------------------|--------------|----|---------------|
| 1561 | 10-X1-1-0-R | CALLAHAN MARK G & CALLAHAN MARY ELLEN                         | 68 WILLOW ST    | 79 RESERVATION RD   | MILTON       | MA | 02186         |
| 8242 | 10-X1-2-0-R | BRENNAN THOMAS M & KOTELL JOANN                               | 7 SHANGRI LA DR | 12 PHEASANT LN      | BEFORD       | MA | 01730         |
| 1564 | 10-X1-3-0-R | MARCHAND DONALD T & MARCHAND PATRICIA A                       | 9 SHANGRI LA DR | 9 SHANGRI LA DR     | W HARWICH    | MA | 02671         |
| 7759 | 10-X1-4-0-R | MC MAHON ELINOR TETRAULT TR<br>ELINOR TETRAULT MC MAHON LIVIN | 6 SHANGRI LA DR | 5 WHITESTONE WAY    | SLINGERLANDS | NY | 12159         |
| 1567 | 10-X3-0-E   | HARWICH TOWN OF - SELECTMEN<br>AFFORDABLE HOUSING             | 70 WILLOW ST    | 732 MAIN ST         | HARWICH      | MA | 02645         |
| 1568 | 10-X4-A-0-R | VIGGIANO WILLIAM J                                            | 74 WILLOW ST    | 1568 POINT WAY      | N PALM BCH   | FL | 33408         |
| 1572 | 10-X4-B-0-R | CUTKOMP MARK E & CUTKOMP NANCY E                              | 76 WILLOW ST    | 117 GOOSEBERRY HILL | WETHERSFIELD | СТ | 06109         |
| 1573 | 10-X5-1-0-R | DESIERE JANICE LIFE ESTATE                                    | 80 WILLOW ST    | 80 WILLOW ST        | W HARWICH    | MA | 02671         |
| 1575 | 10-X5-2-0-R | ENSLIN BONNIE L &<br>ENSLIN JONATHAN M                        | 4 BAYBERRY LN   | 4 BAYBERRY LN       | W HARWICH    | MA | 02671         |
| 1577 | 10-X5-3-0-R | CHAMBERLAIN DEBORAH TR<br>CAMPBELL FAMILY IRREVOCABLE TR      | 6 BAYBERRY LN   | 747 ELM ST          | MARLBOROUGH  | MA | 01752         |
| 1580 | 10-X5-4-0-R | GHILONI JOHN L &<br>GHILONI DENISE T                          | 8 BAYBERRY LN   | PO BOX 263          | W HARWICH    | MA | 02671         |
| 1583 | 10-X5-5-0-R | CLARK DONNA M TR<br>MCDONNELL FAMILY TRUST                    | 10 BAYBERRY LN  | 105 BRAYTON RD      | BRIGHTON     | MA | 02135         |
| 1585 | 10-X5-6-0-R | BRADY JANE ANN                                                | 11 BAYBERRY LN  | 777 PIKE AVE        | ATTLEBORO    | MA | 02703         |
| 8243 | 10-X5-7-0-R | SMALL CLAYTON G                                               | 9 BAYBERRY LN   | 8 PEPPER LN         | HARWICH      | MA | 02645         |
| 1586 | 10-X5-8-0-R | GALEOTA RALPH E JR & ET ALS<br>GALEOTA JULIANNE               | 7 BAYBERRY LN   | 7 BAYBERRY LN       | W HARWICH    | MA | 02671         |
| 1587 | 10-X5-9-0-R | FANTASIA JOHN E                                               | 3 BAYBERRY LN   | 15 BEATTIE CT       | HUNTINGTON   | NY | 11743         |
|      |             |                                                               |                 |                     |              |    |               |