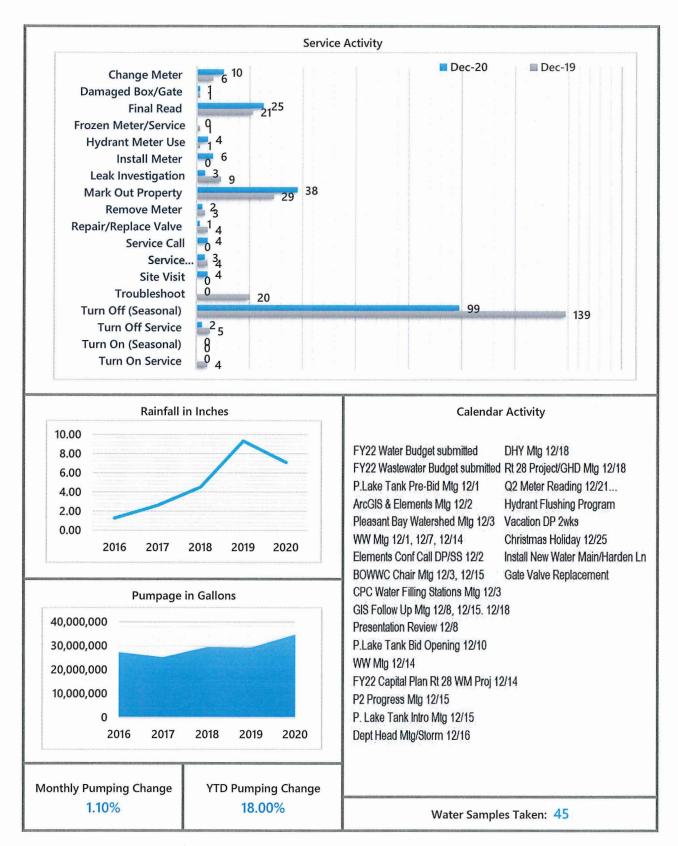

k Ahead (01/11-01/15)

- Sewer Crew #1
  - Continue work on Church Street North pump station (CD-3)

# Three Week Look Ahead (01/18-01/22)

- Sewer Crew #1
  - Continue work on Church Street North pump station (CD-3)

Please note that this is a projected schedule and will be adjusted accordingly based on the Contractor's actual progress and the weather. On an as needed basis auxiliary crews will be performing testing, installing inverts, raising castings, paving, and performing general cleanup at various locations throughout the project area.

#### Water Department MONTHLY ACTIVITY REPORT SEPTEMBER 2020



#### Water Department MONTHLY ACTIVITY REPORT OCTOBER 2020



#### Water Department MONTHLY ACTIVITY REPORT NOVEMBER 2020



#### Water Department MONTHLY ACTIVITY REPORT DECEMBER 2020