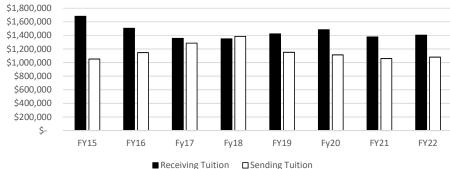

000 \$1,359,000

\$324,069

\$458,763

\$196,861

\$10,434

\$37,465

\$14,858

\$2,414,436

\$496,088

\$450,750

\$180,830

\$8,466

\$39,585

\$9,881

\$2,486,833

The dip from 2020 actual to 2021 budget is driven by the assumption made for circuit breaker •

\$400,000

\$432,397

\$148,285

\$8,000

\$-\$-

\$2,347,682

\$290,262

\$455,155

\$156,089

\$9,200

\$14,000

\$20,000

\$2,269,706

#### School Choice – offset vs cost

- FY21 and FY22 figures are forecasts.
- There had been general upward trend from 2017 to 2020.
- Likely that COVID had an impact on the decisions of school choice families.
- From FY20 to FY21 School Choice enrollment fell by 5.3% compared to an overall drop in enrollment of 6%.
- Forecasting a slight increase from FY21 to FY22, however, still below FY20.





### Excess and Deficiency

- Awaiting certification by the State unlikely to be confirmed until January (at the earliest).
- FY21 E&D, which could be used to support the FY23 Budget may be down due to impact of COVID and late approval of budget.

| Fiscal Year | E&D               | E&D Used  | To support  |
|-------------|-------------------|-----------|-------------|
| FY13        | \$514,648         |           |             |
| FY14        | \$1,401,630       | \$600,000 | FY16 Budget |
| FY15        | \$967,615         | \$331,821 | FY17 Budget |
| FY16        | \$1,665,707       | \$371,326 | FY18 Budget |
| FY17        | \$1,891,678       | \$705,000 | FY19 Budget |
| FY18        | \$1,592,984       | \$550,000 | FY20 Budget |
| FY19        | \$2,095,281       | \$850,440 | FY21 Bu