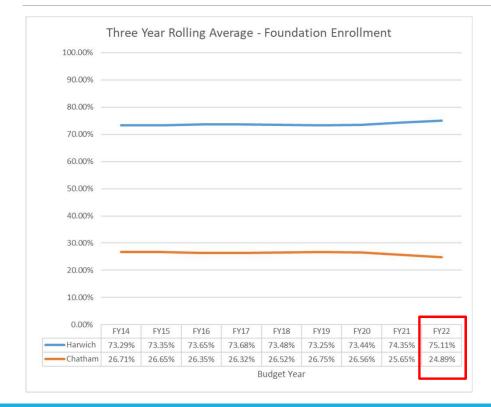

## The 30,000 foot view

- The long term effects of the COVID pandemic are, as yet, unclear but they are likely to impact on our organization and finances.
- The declining number of children in Chatham, relative to Harwich, continues to shift the minimum required contribution (as calculated by the state) towards Harwich. Both Towns and MRSD have been working to find a fiscal solution in the short term.
- Overall there is a reduction in staffing that reflects the changing enrollment.
- This budget maintains <u>all</u> existing services and programs.