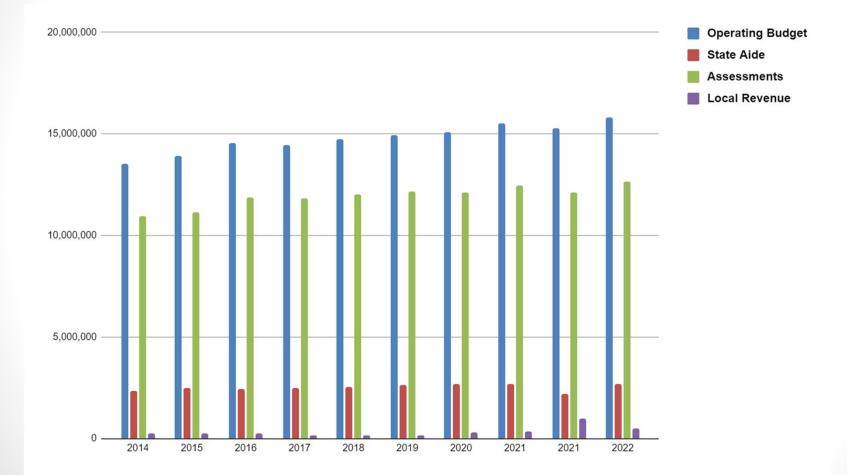

### FY22 Draft Budget By Category

| Category                                                 | 🗾 Budg | get        | Ch  | ange     |
|----------------------------------------------------------|--------|------------|-----|----------|
| District Leadership & Administration                     | \$     | 1,190,874  | \$  | 78,277   |
| 🗄 Salaries                                               | \$     | 720,701    | \$  | (20,601) |
| Supplies, Cont Svc and Other Exp                         | \$     | 470,173    | \$  | 98,878   |
| Instruction                                              | \$     | 20,572,579 | \$  | 413,968  |
| Operations & Maintenance                                 | \$     | 3,314,529  | \$  | (88,217) |
| 🖲 Salaries                                               | \$     | 1,411,192  | \$  | (96,977) |
| Supplies, Cont Svc and Other Exp                         | \$     | 1,903,337  | \$  | 8,760    |
| Other School Services                                    | \$     | 2,964,292  | \$  | 142,879  |
| 🗄 Salaries                                               | \$     | 1,185,243  | \$  | 162,861  |
| Supplies, Cont Svc and Other Exp                         | \$     | 1,779,048  | \$  | (19,983) |
| Programs With Other School Districts and Transfers Out   | \$     | 3,480,128  | \$  | (77,025) |
| Fixed Charges                                            |        |            | \$  | -        |
| E Fixed Charges                                          | \$     | 8,058,706  | \$  | 316,007  |
| Supplies, Cont Svc and Other Exp                         | \$     | 1,208,565  | \$  | 6,522    |
| Retirement, Health and Other Employee Related Insuarnace | 2      |            |     |          |
| E Function: Insurance - Active Emp 5200                  | \$     | 6,004,025  | \$  | 277,031  |
| Function: Other Non-Emp. Insurance - 5260                | \$     | 503,916    | \$  | 25,836   |
| E Function: Retirement Contributions - 5100              | \$     | 342,200    | \$  | 6,618    |
| <b>⊞</b> Capital                                         | \$     | 363,813    | \$  | 8,813    |
| Debt Retirement & Service                                | \$     | 1,934,625  | \$( | 176,291) |
| Grand Total                                              | \$     | 41,879,545 | \$  | 618,411  |

## Budgets By Category (2016-2022)

| Category                                                 | -  | 2016       | 2017         | 2018         | 2019         | 2020         | 2021          | 2022          |
|----------------------------------------------------------|----|------------|--------------|--------------|--------------|--------------|---------------|---------------|
| District Leadership & Administration                     | \$ | 1,237,591  | \$ 1,300,405 | \$ 1,379,600 | \$ 1,140,616 | \$ 1,125,290 | \$ 1,112,597  | \$ 1,190,874  |
| 🗄 Salaries                                               | \$ | 847,951    | \$ 951,887   | \$ 944,408   | \$ 696,902   | \$ 733,416   | \$ 741,302    | \$ 720,701    |
| Supplies, Cont Svc and Other Exp                         | \$ | 389,640    | \$ 348,518   | \$ 435,192   | \$ 443,714   | \$ 391,874   | \$ 371,295    | \$ 470,173    |
|                                                          | \$ | 17,276,599 | \$17,779,593 | \$18,345,313 | \$19,256,677 | \$20,083,289 | \$ 20,158,611 | \$ 20,572,579 |
| Operations & Maintenance                                 | \$ | 2,667,576  | \$ 2,795,168 | \$ 2,939,415 | \$ 3,304,154 | \$ 3,377,263 | \$ 3,402,746  | \$ 3,314,529  |
| 🗄 Salaries                                               | \$ | 1,052,583  | \$ 1,114,073 | \$ 1,153,365 | \$ 1,484,705 | \$ 1,474,024 | \$ 1,508,169  | \$ 1,411,192  |
| Supplies, Cont Svc and Other Exp                         | \$ | 1,614,993  | \$ 1,681,095 | \$ 1,786,049 | \$ 1,819,449 | \$ 1,903,239 | \$ 1,894,577  | \$ 1,903,337  |
| Other School Services                                    | \$ | 2,535,205  | \$ 2,357,695 | \$ 2,627,704 | \$ 2,646,664 | \$ 2,605,564 | \$ 2,821,413  | \$ 2,964,292  |
| 🗄 Salaries                                               | \$ | 721,808    | \$ 761,951   | \$ 850,186   | \$ 845,571   | \$ 962,202   | \$ 1,022,382  | \$ 1,185,243  |
| Supplies, Cont Svc and Other Exp                         | \$ | 1,813,397  | \$ 1,595,744 | \$ 1,777,518 | \$ 1,801,093 | \$ 1,643,362 | \$ 1,799,031  | \$ 1,779,048  |
| ■ Programs With Other School Districts and Transfers Out | \$ | 2,844,399  | \$ 3,031,165 | \$ 3,147,889 | \$ 3,299,567 | \$ 3,285,848 | \$ 3,557,153  | \$ 3,480,128  |
| Fixed Charges                                            |    |            |              |              |              |              | \$-           |               |
| Fixed Charges                                            | \$ | 5,728,122  | \$ 6,373,538 | \$ 7,045,213 | \$ 7,471,900 | \$ 7,703,424 | \$ 7,742,699  | \$ 8,058,706  |
| 🗄 Capital                                                | \$ | 250,000    | \$ 305,000   | \$ 305,000   | \$ 355,000   | \$ 313,460   | \$ 355,000    | \$ 363,813    |
| Debt Retirement & Service                                | \$ | 2,473,481  | \$ 2,411,471 | \$ 2,324,931 | \$ 2,233,776 | \$ 2,257,343 | \$ 2,110,916  | \$ 1,934,625  |
| Grand Total                                              | \$ | 35,012,972 | \$36,354,036 | \$38,115,065 | \$39,708,354 | \$40,751,482 | \$41,261,134  | \$ 41,879,545 |

#### Budget By Category – Trends