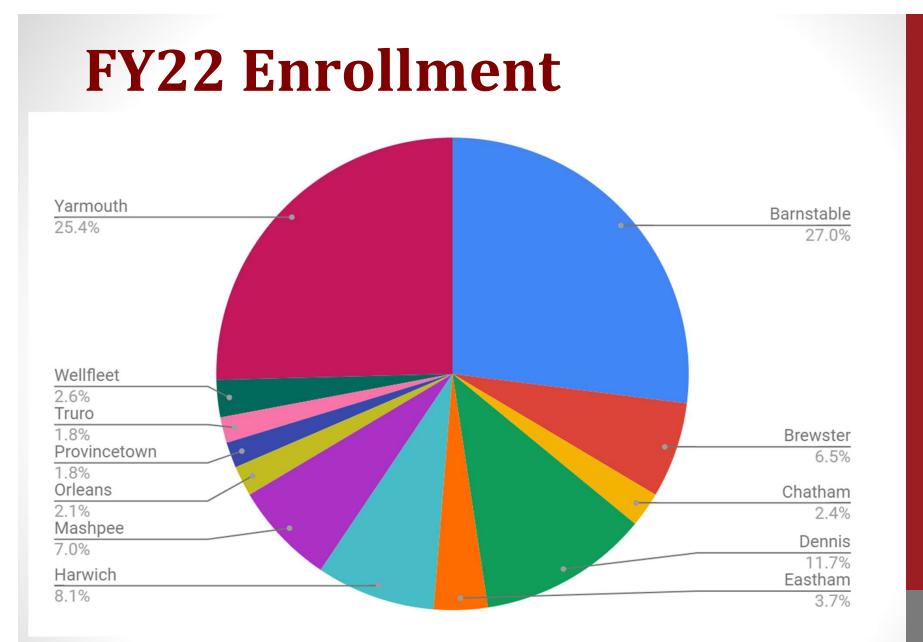

#### How do we compare to other districts

| Demographic         |           | 2019                        |                                 |                     | 2020 Students |       |       |  |
|---------------------|-----------|-----------------------------|---------------------------------|---------------------|---------------|-------|-------|--|
| Grade               |           |                             |                                 |                     | All Grade     | s     |       |  |
| Category            |           |                             |                                 |                     |               |       |       |  |
| Org Name            | Region    | \$/In-<br>district<br>Pupil | Relative<br>District<br>Wealth* | Total<br>Enrollment | Eco Dis %     | SWD % | EL %  |  |
| Barnstable          | Southeast | \$17,104                    | 118%                            | 5,041               | 36.7%         | 17.0% | 12.6% |  |
| Bourne              | Southeast | \$15,919                    | 109%                            | 1,907               | 26.7%         | 17.1% | 0.7%  |  |
| Cape Cod Lighthouse | Southeast |                             |                                 | 239                 | 16.3%         | 18.8% | 0.8%  |  |
| Cape Cod RVT        | Southeast | \$28,713                    | 175%                            | 616                 | 38.6%         | 28.2% | 2.4%  |  |
| Dennis-Yarmouth     | Southeast | \$18,613                    | 148%                            | 2,912               | 43.6%         | 19.3% | 10.9% |  |
| Falmouth            | Southeast | \$18,333                    | 148%                            | 3,251               | 29.5%         | 18.2% | 4.4%  |  |
| Martha's Vineyard   | Southeast | \$33,738                    | 295%                            | 670                 | 29.9%         | 22.5% | 10.9% |  |
| Mashpee             | Southeast | \$18,324                    | 140%                            | 1,563               | 32.2%         | 15.5% | 4.0%  |  |
| Monomoy             | Southeast | \$19,108                    | 259%                            | 1,876               | 28.7%         | 16.7% | 4.9%  |  |
| Nauset              | Southeast | \$20,239                    | 238%                            | 1,480               | 21.0%         | 17.5% | 1.9%  |  |
| Provincetown        | Southeast | \$45,272                    | 833%                            | 131                 | 35.1%         | 19.1% | 23.7% |  |
| Wellfleet           | Southeast | \$33,775                    | 328%                            | 106                 | 29.2%         | 19.4% | 0.9%  |  |