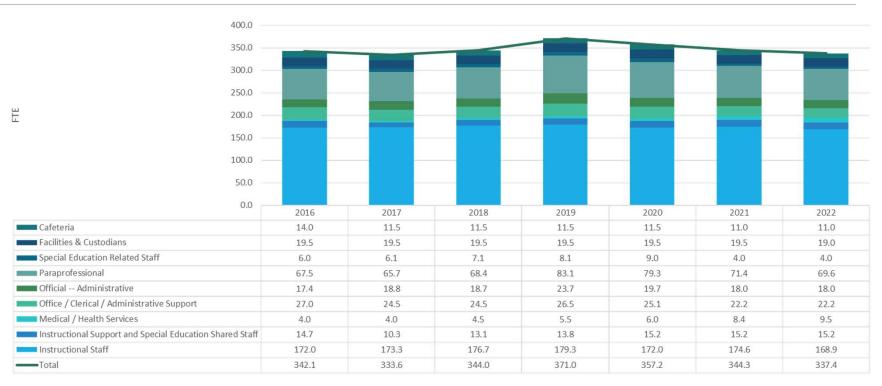

tive with staff, families and community
- Recognizes the financial environment of both towns

## FY22 Budget Assumptions

- Anticipates level enrollment in our schools, with the high school continuing to grow in population, while the lower grades contract.

- No changes to services at the lower grades but reduction in staffing to reflect changing enrollment.

- Cost of living increase assumed in contracts yet to be settled.

- Preliminary FY22 Ch 70 and Minimum required contributions not yet available, assume level from FY21.

- Health insurance assumed to increase by 5% - consistent with placeholder by Chatham and Harwich. Rates should be set for FY22 by Cape Cod Municipal Health Group by the end of January.

### Student trends



## Enrollment Trends By School



8

## Staffing Changes



## Out of District Enrollment Trends

- Some of our students have special education needs that the District is not able to meet within the District.
- For those students the District pays to have them educated in schools out of the District.
- As there are a relatively small number of students in out of district placements, the overall cost is driven more by the needs of each individual student than by the number of students.
- The costs can fluctuate unexpectedly as new students come into the district.



## Out of District Expenditure / Budget

• The chart below shows the out of district expenditure until 2020, the budget for 2021 and the draft budget for 2022. Our expenditure is offset by 'Circuit Breaker' reimbursement from the state.



• The circuit breaker revenue available to off