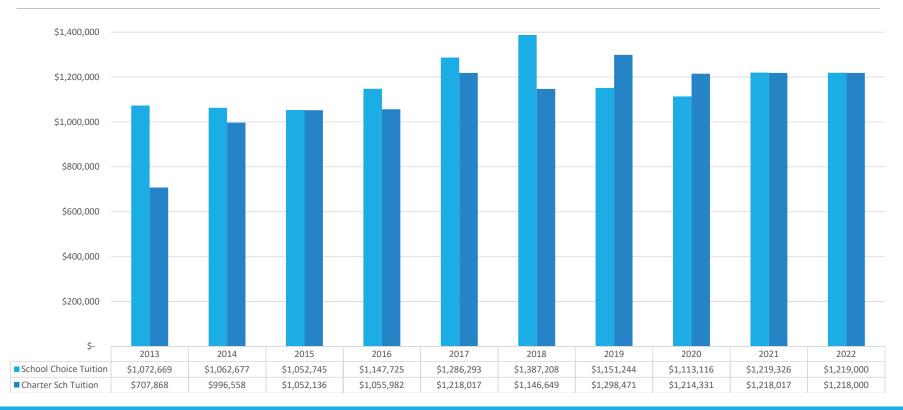

tion needs that the District is not able to meet within the District.
- For those students the District pays to have them educated in schools out of the District.
- As there are a relatively small number of students in out of district placements, the overall cost is driven more by the needs of each individual student than by the number of students.
- The costs can fluctuate unexpectedly as new students come into the district.



## Out of District Expenditure / Budget

• The chart below shows the out of district expenditure until 2020, the budget for 2021 and the draft budget for 2022. Our expenditure is offset by 'Circuit Breaker' reimbursement from the state.



• The circuit breaker revenue available to offset the budget increased for 2022.

#### Tuition for School Choice and Charters



### Employee and other insurance

- The average increase in health insurance rates since FY13 has been around 7% however, there has not been an increase since FY19
- We are estimating 5% increase in health insurance (including dental and life) in costs for FY22. That is approximately an additional \$280,000, 0.7% of the Districts FY21 budget.



• The actual rates for FY22 should be set in late January.

#### Other Drivers

**Custodial Supplies & Services:** Level funded to reflect historic expenditure. However, \$33,000 in additional funding provided as contingency for COVID related expenditure.

**Substitutes:** \$89,000 increase to bring in line with historic trend. New accounts added for special education substitutes.

**Heating:** 0% increase on 2021 Budget – equates to approximatel