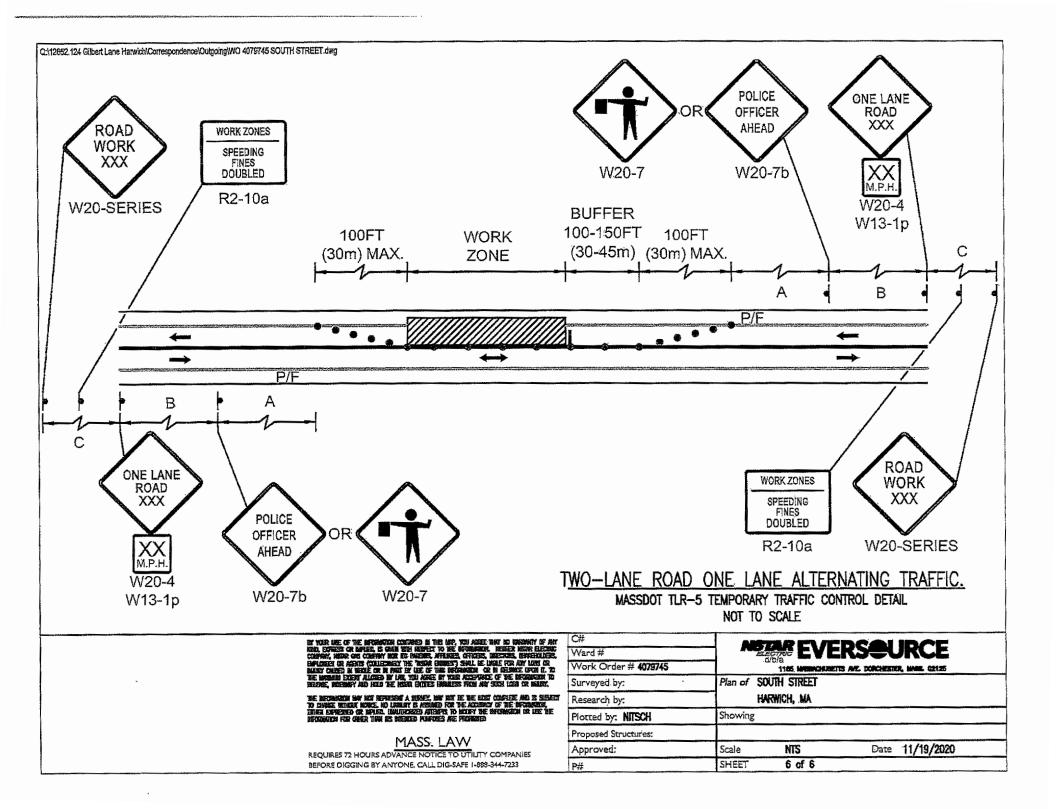

#### VI. **CONSENT AGENDA**

- A. Vote to approve the resignation of Leo G. Cakounes as Town of Harwich Representative to CVEC Board - effective immediately
- B. Vote to approve the Interim Town Administrator's recommendation to grant permission of NSTAR Electric Company D/B/A Eversource Energy for the purpose to install approximately 1620' of conduit and 4 manholes in town road. From Manhole labeled 10/040 on corner of Gilbert Lane to Pole #28/57 on South Street and to install approximately 1250' of conduit and cable and 4 manholes on town road. From Manhole labeled 10/040 at intersection of South Street to Pole #107/6 on Gilbert. As indicated on Plan #4079745

- South Street, Harwich: To install approximately 1620' of conduit and cable and 4 manholes in town road. From Manhole labeled 10/040 on corner of Gilbert Lane to Pole#28/57 on South Street.
- Gilbert Lane, Harwich: To install approximately 1250' of conduit and cable and 4 manholes in town road. From Manhole labeled 10/040 at intersection of South St to Pole#107/6 on Gilbert Lane.

South Street, Harwich To install approximately 1620' of conduit and cable and 4 manholes in town road. From Manhole labeled 10/040 on corner of Gilbert Lane to Pole#28/57 on South Street.

Gilbert Lane, Harwich To install approximately 1250' of conduit and cable and 4 manholes in town road. From Manhole labeled 10/040 at intersection of South St to Pole#107/6 on Gilbert Lane.

#### South Street Harwich

<u>PROPOSED</u>: To install approximately 1620' (One thousand six hundred and twenty feet) of conduit and cable and 4 manholes in town road. From Manhole labeled 10/040 on corner of Gilbert Lane to Pole #28/57 on South Street

#### **Gilbert Lane Harwich**

<u>PROPOSED</u>: To install approximately 1250' (One thousand two hundred and fifty feet) of conduit and cable and 4 manholes in town road. From Manhole labeled 10/040 at the intersection of South Street to Pole #107/6 on Gilbert Lane.