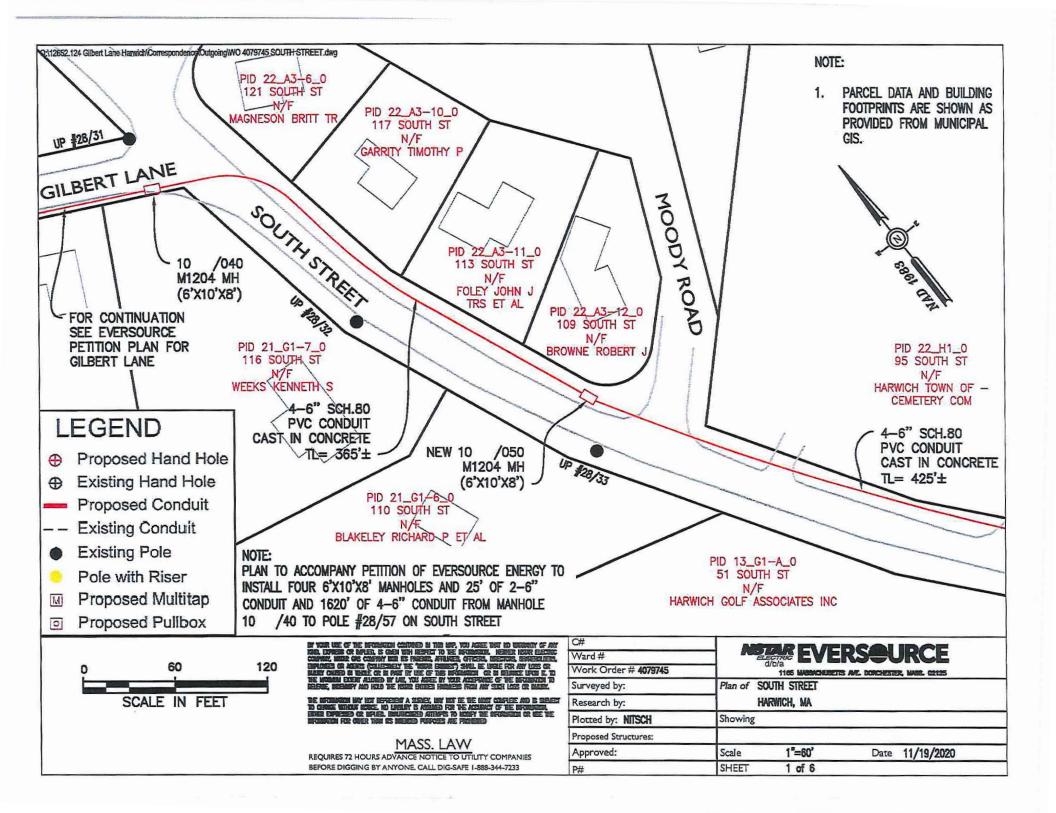

#### VI. **CONSENT AGENDA**

- A. Vote to approve the resignation of Leo G. Cakounes as Town of Harwich Representative to CVEC Board - effective immediately
- B. Vote to approve the Interim Town Administrator's recommendation to grant permission of NSTAR Electric Company D/B/A Eversource Energy for the purpose to install approximately 1620' of conduit and 4 manholes in town road. From Manhole labeled 10/040 on corner of Gilbert Lane to Pole #28/57 on South Street and to install approximately 1250' of conduit and cable and 4 manholes on town road. From Manhole labeled 10/040 at intersection of South Street to Pole #107/6 on Gilbert. As indicated on Plan #4079745

- South Street, Harwich: To install approximately 1620' of conduit and cable and 4 manholes in town road. From Manhole labeled 10/040 on corner of Gilbert Lane to Pole#28/57 on South Street.
- Gilbert Lane, Harwich: To install approximately 1250' of conduit and cable and 4 manholes in town road. From Manhole labeled 10/040 at intersection of South St to Pole#107/6 on Gilbert Lane.

South Street, Harwich To install approximately 1620' of conduit and cable and 4 manholes in town road. From Manhole labeled 10/040 on corner of Gilbert Lane to Pole#28/57 on South Street.

Gilbert Lane, Harwich To install approximately 1250' of conduit and cable and 4 manholes in town road. From Manhole labeled 10/040 at intersection of South St to Pole#107/6 on Gilbert Lane.

#### South Street Harwich

<u>PROPOSED</u>: To install approximately 1620' (One thousand six hundred and twenty feet) of conduit and cable and 4 manholes in town road. From Manhole labeled 10/040 on corner of Gilbert Lane to Pole #28/57 on South Street

#### **Gilbert Lane Harwich**

<u>PROPOSED</u>: To install approximately 1250' (One thousand two hundred and fifty feet) of conduit and cable and 4 manholes in town road. From Manhole labeled 10/040 at the intersection of South Street to Pole #107/6 on Gilbert Lane.