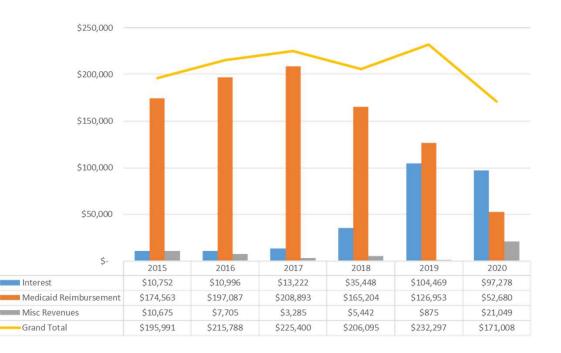

#### Other Revenue

- Historically, Medicaid has been the largest part of 'other revenue' however, this has fallen in recent years.
- The reduction in Medicaid has been partly offset by an increase in interest and miscellaneous revenue (primarily building rental payments).

\$359,035

\$398,330

\$171,844

\$12,347

\$32,494

\$14,539

\$2,300,607

District expenditure is offset by revenue from a number of major sources.