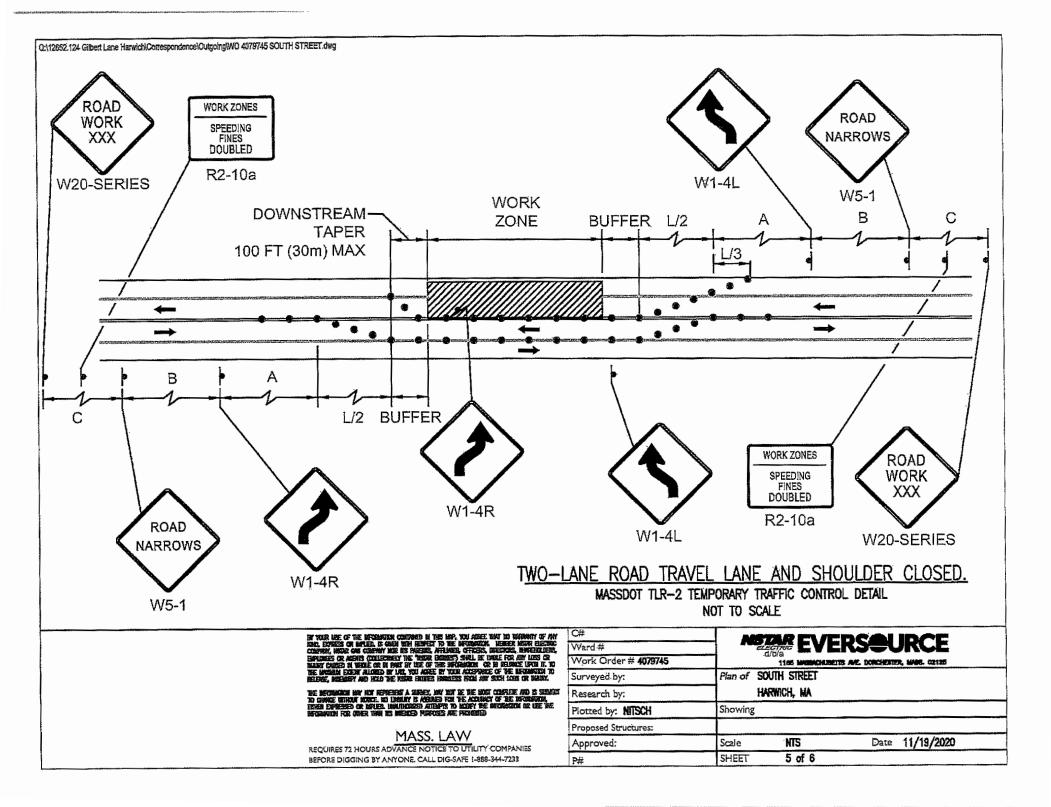

#### VI. **CONSENT AGENDA**

- A. Vote to approve the resignation of Leo G. Cakounes as Town of Harwich Representative to CVEC Board - effective immediately
- B. Vote to approve the Interim Town Administrator's recommendation to grant permission of NSTAR Electric Company D/B/A Eversource Energy for the purpose to install approximately 1620' of conduit and 4 manholes in town road. From Manhole labeled 10/040 on corner of Gilbert Lane to Pole #28/57 on South Street and to install approximately 1250' of conduit and cable and 4 manholes on town road. From Manhole labeled 10/040 at intersection of South Street to Pole #107/6 on Gilbert. As indicated on Plan #4079745

- South Street, Harwich: To install approximately 1620' of conduit and cable and 4 manholes in town road. From Manhole labeled 10/040 on corner of Gilbert Lane to Pole#28/57 on South Street.
- Gilbert Lane, Harwich: To install approximately 1250' of conduit and cable and 4 manholes in town road. From Manhole labeled 10/040 at intersection of South St to Pole#107/6 on Gilbert Lane.

South Street, Harwich To install approximately 1620' of conduit and cable and 4 manholes in town road. From Manhole labeled 10/040 on corner of Gilbert Lane to Pole#28/57 on South Street.

Gilbert Lane, Harwich To install approximately 1250' of conduit and cable and 4 manholes in town road. From Manhole labeled 10/040 at intersection of South St to Pole#107/6 on Gilbert Lane.

#### South Street Harwich

<u>PROPOSED</u>: To install approximately 1620' (One thousand six hundred and twenty feet) of conduit and cable and 4 manholes in town road. From Manhole labeled 10/040 on corner of Gilbert Lane to Pole #28/57 on South Street

#### **Gilbert Lane Harwich**

<u>PROPOSED</u>: To install approximately 1250' (One thousand two hundred and fifty feet) of conduit and cable and 4 manholes in town road. From Manhole labeled 10/040 at the intersection of South Street to Pole #107/6 on Gilbert Lane.