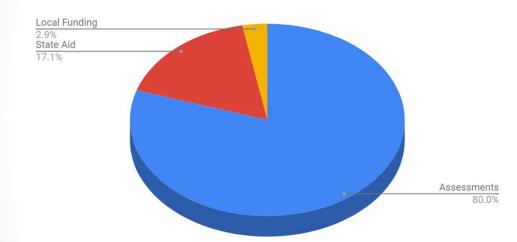

| 18.7% | 137              | 22.2% | 159              | 25.4%  |
| Out-of-District |                  |       |                  |       |                  |       |                  |       |                  |        |
|                 | 621              |       | 591              |       | 570              |       | 616              |       | 626              |        |

# **The FY22 Budget**

### 1.99%



### **Six Year History**

| Fiscal Year | Budget       |
|-------------|--------------|
| FY16        | 4.49%*       |
| FY17        | 50%          |
| FY18        | 1.89 %       |
| FY19        | 1.44 %       |
| FY20        | 0.96 %       |
| FY21        | 2.76%/1.34 % |

**\$15,812,000** An increase of \$308,000 over the original FY21 Budget



# Where Does the Money Come From?





|  | FY22 | Revenue So | urces |
|--|------|------------|-------|
|--|------|------------|-------|

| Assessments   | \$ 12,647,853 |
|---------------|---------------|
| State Aid     | \$ 2,699,147  |
| Local Revenue | \$ 465,000    |

## **Revenue Source vs. The Operating Budget**



# Revenue Source vs. The Operating Budget

| Fiscal Year | <b>Operating Budget</b> | State Aide | Assessments | Local Revenue |
|-------------|-------------------------|------------|-------------|---------------|
| 2015        | 13,908,300              | 2,490,657  | 11,166,643  | 251,000       |
| 2016        | 14,532,300              | 2,413,040  | 11,885,260  | 234,000       |
| 2017        | 14,459,000              | 2,466,487  | 11,844,513  | 148,000       |
| 2018        | 14,732,000              |