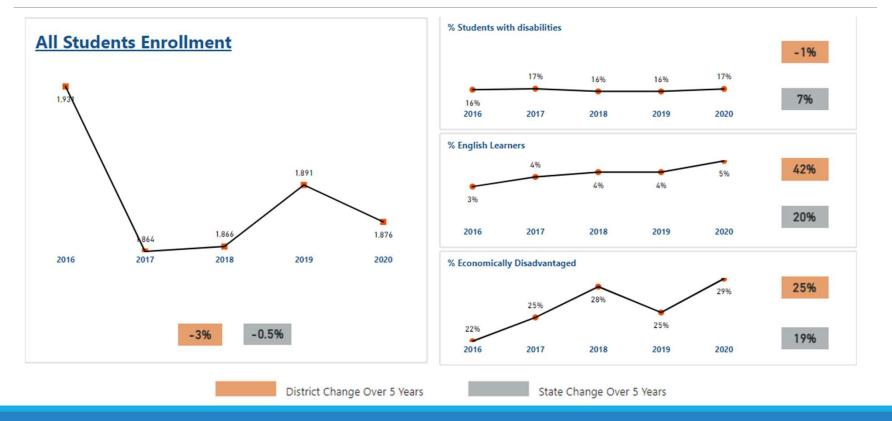

#### How do we compare to other districts

| Demographic         |           | 2019                        |                                 |                     | 2020 Students |       |       |  |
|---------------------|-----------|-----------------------------|---------------------------------|---------------------|---------------|-------|-------|--|
| Grade               |           |                             |                                 |                     | All Grade     | s     |       |  |
| Category            |           |                             |                                 |                     |               |       |       |  |
| Org Name            | Region    | \$/In-<br>district<br>Pupil | Relative<br>District<br>Wealth* | Total<br>Enrollment | Eco Dis %     | SWD % | EL %  |  |
| Barnstable          | Southeast | \$17,104                    | 118%                            | 5,041               | 36.7%         | 17.0% | 12.6% |  |
| Bourne              | Southeast | \$15,919                    | 109%                            | 1,907               | 26.7%         | 17.1% | 0.7%  |  |
| Cape Cod Lighthouse | Southeast |                             |                                 | 239                 | 16.3%         | 18.8% | 0.8%  |  |
| Cape Cod RVT        | Southeast | \$28,713                    | 175%                            | 616                 | 38.6%         | 28.2% | 2.4%  |  |
| Dennis-Yarmouth     | Southeast | \$18,613                    | 148%                            | 2,912               | 43.6%         | 19.3% | 10.9% |  |
| Falmouth            | Southeast | \$18,333                    | 148%                            | 3,251               | 29.5%         | 18.2% | 4.4%  |  |
| Martha's Vineyard   | Southeast | \$33,738                    | 295%                            | 670                 | 29.9%         | 22.5% | 10.9% |  |
| Mashpee             | Southeast | \$18,324                    | 140%                            | 1,563               | 32.2%         | 15.5% | 4.0%  |  |
| Monomoy             | Southeast | \$19,108                    | 259%                            | 1,876               | 28.7%         | 16.7% | 4.9%  |  |
| Nauset              | Southeast | \$20,239                    | 238%                            | 1,480               | 21.0%         | 17.5% | 1.9%  |  |
| Provincetown        | Southeast | \$45,272                    | 833%                            | 131                 | 35.1%         | 19.1% | 23.7% |  |
| Wellfleet           | Southeast | \$33,775                    | 328%                            | 106                 | 29.2%         | 19.4% | 0.9%  |  |