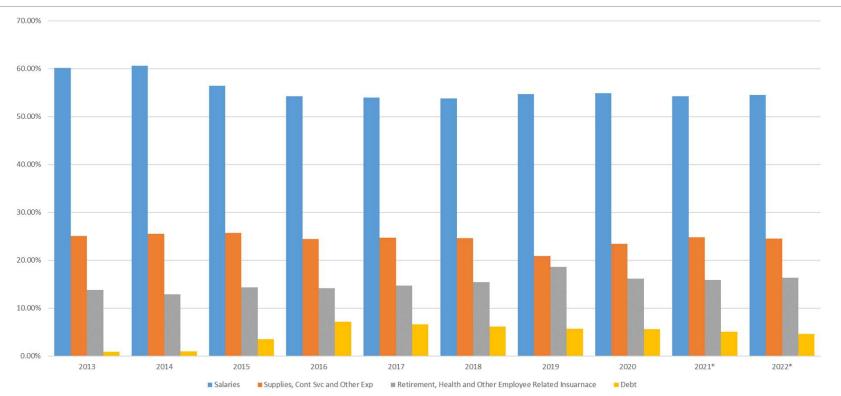

### Major Components of the Budget as %

### FY22 Draft Budget By Category

| Category                                                 | 🗾 Budg | get        | Ch  | ange     |
|----------------------------------------------------------|--------|------------|-----|----------|
| District Leadership & Administration                     | \$     | 1,190,874  | \$  | 78,277   |
| 🗄 Salaries                                               | \$     | 720,701    | \$  | (20,601) |
| Supplies, Cont Svc and Other Exp                         | \$     | 470,173    | \$  | 98,878   |
| Instruction                                              | \$     | 20,572,579 | \$  | 413,968  |
| Operations & Maintenance                                 | \$     | 3,314,529  | \$  | (88,217) |
| 🖲 Salaries                                               | \$     | 1,411,192  | \$  | (96,977) |
| Supplies, Cont Svc and Other Exp                         | \$     | 1,903,337  | \$  | 8,760    |
| Other School Services                                    | \$     | 2,964,292  | \$  | 142,879  |
| 🗄 Salaries                                               | \$     | 1,185,243  | \$  | 162,861  |
| Supplies, Cont Svc and Other Exp                         | \$     | 1,779,048  | \$  | (19,983) |
| Programs With Other School Districts and Transfers Out   | \$     | 3,480,128  | \$  | (77,025) |
| Fixed Charges                                            |        |            | \$  | -        |
| E Fixed Charges                                          | \$     | 8,058,706  | \$  | 316,007  |
| Supplies, Cont Svc and Other Exp                         | \$     | 1,208,565  | \$  | 6,522    |
| Retirement, Health and Other Employee Related Insuarnace | 2      |            |     |          |
| E Function: Insurance - Active Emp 5200                  | \$     | 6,004,025  | \$  | 277,031  |
| Function: Other Non-Emp. Insurance - 5260                | \$     | 503,916    | \$  | 25,836   |
| E Function: Retirement Contributions - 5100              | \$     | 342,200    | \$  | 6,618    |
| <b>⊞</b> Capital                                         | \$     | 363,813    | \$  | 8,813    |
| Debt Retirement & Service                                | \$     | 1,934,625  | \$( | 176,291) |
| Grand Total                                              | \$     | 41,879,545 | \$  | 618,411  |

## Budgets By Category (2016-2022)

| Category                                                 | -  | 2016       | 2017         | 2018         | 2019         | 2020         | 2021          | 2022          |
|----------------------------------------------------------|----|------------|--------------|--------------|--------------|--------------|---------------|---------------|
| District Leadership & Administration                     | \$ | 1,237,591  | \$ 1,300,405 | \$ 1,379,600 | \$ 1,140,616 | \$ 1,125,290 | \$ 1,112,597  | \$ 1,190,874  |
| 🗄 Salaries                                               | \$ | 847,951    | \$ 951,887   | \$ 944,408   | \$ 696,902   | \$ 733,416   | \$ 741,302    | \$ 720,701    |
| Supplies, Cont Svc and Other Exp                         | \$ | 389,640    | \$ 348,518   | \$ 435,192   | \$ 443,714   | \$ 391,874   | \$ 371,295    | \$ 470,173    |
|                                                          | \$ | 17,276,599 | \$17,779,593 | \$18,345,313 | \$19,256,677 | \$20,083,289 | \$ 20,158,611 | \$ 20,572,579 |
| Operations & Maintenance                                 | \$ | 2,667,576  | \$ 2,795,168 | \$ 2,939,415 | \$ 3,304,154 | \$ 3,377,263 | \$ 3,402,746  | \$ 3,314,529  |
| 🗄 Salaries                                               | \$ | 1,052,583  | \$ 1,114,073 | \$ 1,153,365 | \$ 1,484,705 | \$ 1,474,024 | \$ 1,508,169  | \$ 1,411,192  |
| Supplies, Cont Svc and Other Exp                         | \$ | 1,614,993  | \$ 1,681,095 | \$ 1,786,049 | \$ 1,819,449 | \$ 1,903,239 | \$ 1,894,577  | \$ 1,903,337  |
| Other School Services                                    | \$ | 2,535,205  | \$ 2,357,695 | \$ 2,627,704 | \$ 2,646,664 | \$ 2,605,564 | \$ 2,821,413  | \$ 2,964,292  |
| 🗄 Salaries                                               | \$ | 721,808    | \$ 761,951   | \$ 850,186   | \$ 845,571   | \$ 962,202   | \$ 1,022,382  | \$ 1,185,243  |
| Supplies, Cont Svc and Other Exp                         | \$ | 1,813,397  | \$ 1,595,744 | \$ 1,777,518 | \$ 1,801,093 | \$ 1,643,362 | \$ 1,799,031  | \$ 1,779,048  |
| ■ Programs With Other School Districts and Transfers Out | \$ | 2,844,399  | \$ 3,031,165 | \$ 3,147,889 | \$ 3,299,567 | \$ 3,285,848 | \$ 3,557,153  | \$ 3,480,128  |
| Fixed Charges                                            |    |            |              |              |              |              | \$-           |               |
| Fixed Charges                                            | \$ | 5,728,122  | \$ 6,373,538 | \$ 7,045,213 | \$ 7,471,900 | \$ 7,703,424 | \$ 7,742,699  | \$ 8,058,706  |
| 🗄 Capital                                                | \$ | 250,000    | \$ 305,000   | \$ 305,000   | \$ 355,000   | \$ 313,460   | \$ 355,000    | \$ 363,813    |
| Debt Retirement & Service                                | \$ | 2,473,481  | \$ 2,411,471 | \$ 2,324,931 | \$ 2,233,776 | \$ 2,257,343 | \$ 2,110,916  | \$ 1,934,625  |
| Grand Total                                              | \$ | 35,012,972 | \$36,354,036 | \$38,115,065 | \$39,708,354 | \$40,751,482 | \$41,261,134  | \$ 41,879,545 |

#### Budget By Category – Trends