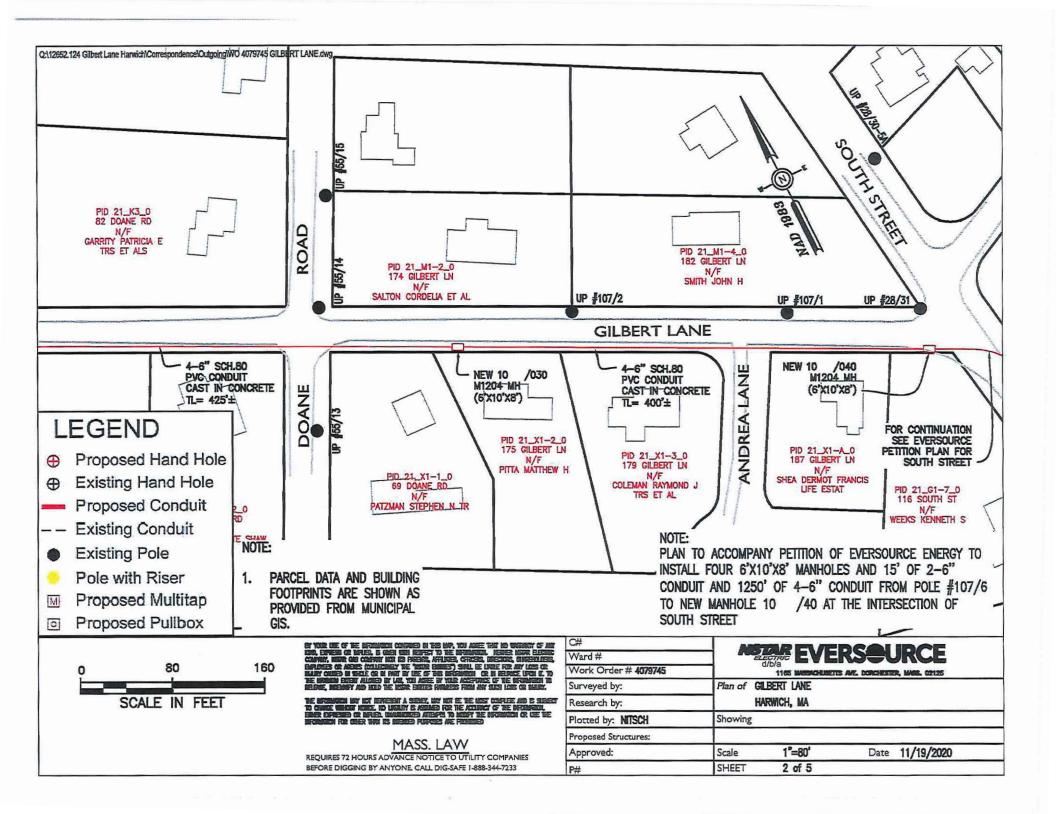

#### VI. **CONSENT AGENDA**

- A. Vote to approve the resignation of Leo G. Cakounes as Town of Harwich Representative to CVEC Board - effective immediately
- B. Vote to approve the Interim Town Administrator's recommendation to grant permission of NSTAR Electric Company D/B/A Eversource Energy for the purpose to install approximately 1620' of conduit and 4 manholes in town road. From Manhole labeled 10/040 on corner of Gilbert Lane to Pole #28/57 on South Street and to install approximately 1250' of conduit and cable and 4 manholes on town road. From Manhole labeled 10/040 at intersection of South Street to Pole #107/6 on Gilbert. As indicated on Plan #4079745

- South Street, Harwich: To install approximately 1620' of conduit and cable and 4 manholes in town road. From Manhole labeled 10/040 on corner of Gilbert Lane to Pole#28/57 on South Street.
- Gilbert Lane, Harwich: To install approximately 1250' of conduit and cable and 4 manholes in town road. From Manhole labeled 10/040 at intersection of South St to Pole#107/6 on Gilbert Lane.

South Street, Harwich To install approximately 1620' of conduit and cable and 4 manholes in town road. From Manhole labeled 10/040 on corner of Gilbert Lane to Pole#28/57 on South Street.

Gilbert Lane, Harwich To install approximately 1250' of conduit and cable and 4 manholes in town road. From Manhole labeled 10/040 at intersection of South St to Pole#107/6 on Gilbert Lane.

#### South Street Harwich

<u>PROPOSED</u>: To install approximately 1620' (One thousand six hundred and twenty feet) of conduit and cable and 4 manholes in town road. From Manhole labeled 10/040 on corner of Gilbert Lane to Pole #28/57 on South Street

#### **Gilbert Lane Harwich**

<u>PROPOSED</u>: To install approximately 1250' (One thousand two hundred and fifty feet) of conduit and cable and 4 manholes in town road. From Manhole labeled 10/040 at the intersection of South Street to Pole #107/6 on Gilbert Lane.