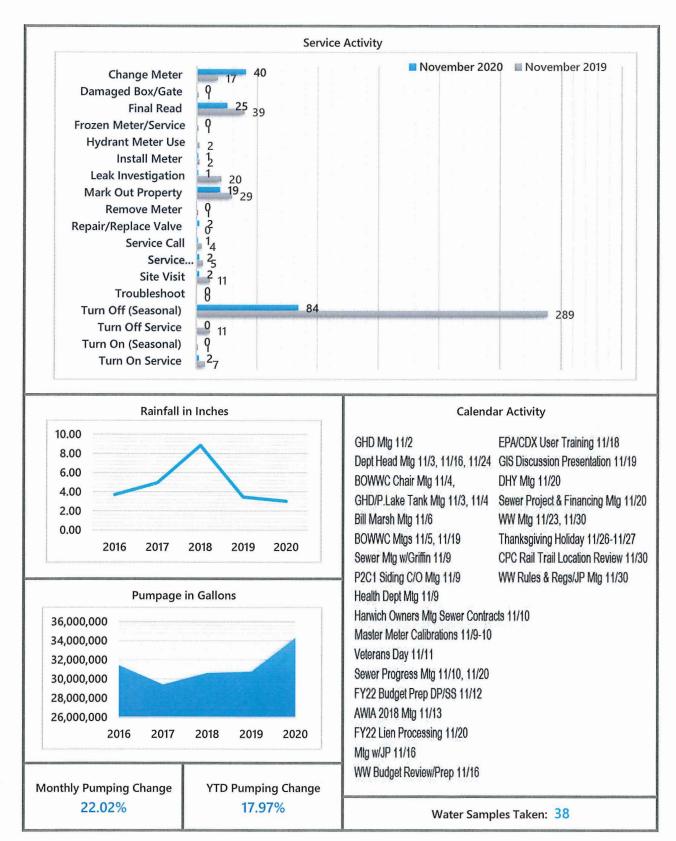

ep Church Street North pump station site (CD-3)

# Two Week Look Ahead (01/11-01/15)

- Sewer Crew #1
  - Continue work on Church Street North pump station (CD-3)

# Three Week Look Ahead (01/18-01/22)

- Sewer Crew #1
  - Continue work on Church Street North pump station (CD-3)

Please note that this is a projected schedule and will be adjusted accordingly based on the Contractor's actual progress and the weather. On an as needed basis auxiliary crews will be performing testing, installing inverts, raising castings, paving, and performing general cleanup at various locations throughout the project area.

#### Water Department MONTHLY ACTIVITY REPORT SEPTEMBER 2020



#### Water Department MONTHLY ACTIVITY REPORT OCTOBER 2020



#### Water Department MONTHLY ACTIVITY REPORT NOVEMBER 2020



#### Water Department MONTHLY ACTIVITY REPORT DECEMBER 2020