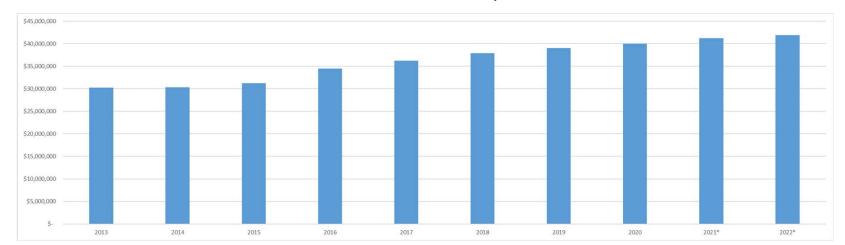

## State Funding

- We rely on the state for:
  - Chapter 70
  - Charter School Funding
  - School Choice Funding
  - Transportation aid
- FY22 Preliminary figures normally published in mid to late January.
- As well as the fiscal consequences of COVID on the state budget, enrollment is down across the state, particularly in PreK and K. It's not clear what impact this might have on Chapter 70 funding.

### Chapter 70 Funding – 2013 to 2021