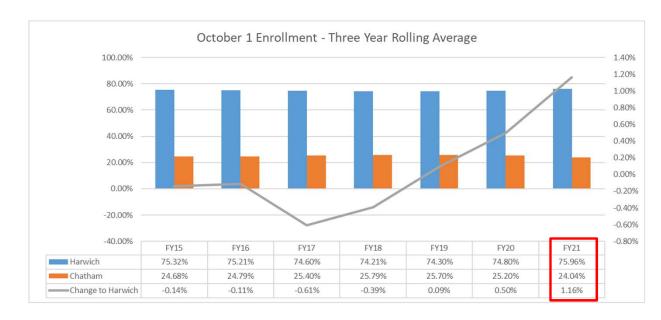

## The 30,000 foot view

- The long term effects of the COVID pandemic are, as yet, unclear but they are likely to impact on our organization and finances.
- The declining number of children in Chatham, relative to Harwich, continues to shift the minimum required contribution (as calculated by the state) towards Harwich. Both Towns and MRSD have been working to find a fiscal solution in the short term.
- Overall there is a reduction in staffing that reflects the changing enrollment.
- This budget maintains <u>all</u> existing services and programs.