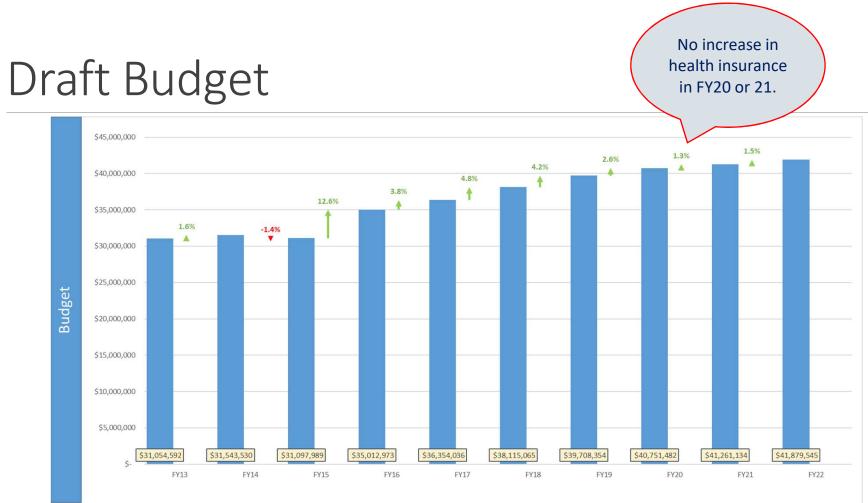

### FY22 Draft Budget By Category

| Category                                                 | 🗾 Budg | get        | Ch  | ange     |
|----------------------------------------------------------|--------|------------|-----|----------|
| District Leadership & Administration                     | \$     | 1,190,874  | \$  | 78,277   |
| 🗄 Salaries                                               | \$     | 720,701    | \$  | (20,601) |
| Supplies, Cont Svc and Other Exp                         | \$     | 470,173    | \$  | 98,878   |
| Instruction                                              | \$     | 20,572,579 | \$  | 413,968  |
| Operations & Maintenance                                 | \$     | 3,314,529  | \$  | (88,217) |
| 🖲 Salaries                                               | \$     | 1,411,192  | \$  | (96,977) |
| Supplies, Cont Svc and Other Exp                         | \$     | 1,903,337  | \$  | 8,760    |
| Other School Services                                    | \$     | 2,964,292  | \$  | 142,879  |
| 🗄 Salaries                                               | \$     | 1,185,243  | \$  | 162,861  |
| Supplies, Cont Svc and Other Exp                         | \$     | 1,779,048  | \$  | (19,983) |
| Programs With Other School Districts and Transfers Out   | \$     | 3,480,128  | \$  | (77,025) |
| Fixed Charges                                            |        |            | \$  | -        |
| E Fixed Charges                                          | \$     | 8,058,706  | \$  | 316,007  |
| Supplies, Cont Svc and Other Exp                         | \$     | 1,208,565  | \$  | 6,522    |
| Retirement, Health and Other Employee Related Insuarnace | 2      |            |     |          |
| E Function: Insurance - Active Emp 5200                  | \$     | 6,004,025  | \$  | 277,031  |
| Function: Other Non-Emp. Insurance - 5260                | \$     | 503,916    | \$  | 25,836   |
| E Function: Retirement Contributions - 5100              | \$     | 342,200    | \$  | 6,618    |
| <b>⊞</b> Capital                                         | \$     | 363,813    | \$  | 8,813    |
| Debt Retirement & Service                                | \$     | 1,934,625  | \$( | 176,291) |
| Grand Total                                              | \$     | 41,879,545 | \$  | 618,411  |

## Budgets By Category (2016-2022)

| Category                                                 | -  | 2016       | 2017         | 2018         | 2019         | 2020         | 2021          | 2022          |
|----------------------------------------------------------|----|------------|--------------|--------------|--------------|--------------|---------------|---------------|
| District Leadership & Administration                     | \$ | 1,237,591  | \$ 1,300,405 | \$ 1,379,600 | \$ 1,140,616 | \$ 1,125,290 | \$ 1,112,597  | \$ 1,190,874  |
| 🗄 Salaries                                               | \$ | 847,951    | \$ 951,887   | \$ 944,408   | \$ 696,902   | \$ 733,416   | \$ 741,302    | \$ 720,701    |
| Supplies, Cont Svc and Other Exp                         | \$ | 389,640    | \$ 348,518   | \$ 435,192   | \$ 443,714   | \$ 391,874   | \$ 371,295    | \$ 470,173    |
|                                                          | \$ | 17,276,599 | \$17,779,593 | \$18,345,313 | \$19,256,677 | \$20,083,289 | \$ 20,158,611 | \$ 20,572,579 |
| Operations & Maintenance                                 | \$ | 2,667,576  | \$ 2,795,168 | \$ 2,939,415 | \$ 3,304,154 | \$ 3,377,263 | \$ 3,402,746  | \$ 3,314,529  |
| 🗄 Salaries                                               | \$ | 1,052,583  | \$ 1,114,073 | \$ 1,153,365 | \$ 1,484,705 | \$ 1,474,024 | \$ 1,508,169  | \$ 1,411,192  |
| Supplies, Cont Svc and Other Exp                         | \$ | 1,614,993  | \$ 1,681,095 | \$ 1,786,049 | \$ 1,819,449 | \$ 1,903,239 | \$ 1,894,577  | \$ 1,903,337  |
| Other School Services                                    | \$ | 2,535,205  | \$ 2,357,695 | \$ 2,627,704 | \$ 2,646,664 | \$ 2,605,564 | \$ 2,821,413  | \$ 2,964,292  |
| 🗄 Salaries                                               | \$ | 721,808    | \$ 761,951   | \$ 850,186   | \$ 845,571   | \$ 962,202   | \$ 1,022,382  | \$ 1,185,243  |
| Supplies, Cont Svc and Other Exp                         | \$ | 1,813,397  | \$ 1,595,744 | \$ 1,777,518 | \$ 1,801,093 | \$ 1,643,362 | \$ 1,799,031  | \$ 1,779,048  |
| ■ Programs With Other School Districts and Transfers Out | \$ | 2,844,399  | \$ 3,031,165 | \$ 3,147,889 | \$ 3,299,567 | \$ 3,285,848 | \$ 3,557,153  | \$ 3,480,128  |
| Fixed Charges                                            |    |            |              |              |              |              | \$-           |               |
| Fixed Charges                                            | \$ | 5,728,122  | \$ 6,373,538 | \$ 7,045,213 | \$ 7,471,900 | \$ 7,703,424 | \$ 7,742,699  | \$ 8,058,706  |
| 🗄 Capital                                                | \$ | 250,000    | \$ 305,000   | \$ 305,000   | \$ 355,000   | \$ 313,460   | \$ 355,000    | \$ 363,813    |
| Debt Retirement & Service                                | \$ | 2,473,481  | \$ 2,411,471 | \$ 2,324,931 | \$ 2,233,776 | \$ 2,257,343 | \$ 2,110,916  | \$ 1,934,625  |
| Grand Total                                              | \$ | 35,012,972 | \$36,354,036 | \$38,115,065 | \$39,708,354 | \$40,751,482 | \$41,261,134  | \$ 41,879,545 |

#### Budget By Category – Trends

### Employee and other insurance

- The average increase in health insurance rates since FY13 has been around 7% however, there has not been an increase since FY19
- We are estimating 5% increase in health insurance (including dental and life) in costs for FY22. That is approximately an additional \$280,000, 0.7% of the Districts FY21 budget.