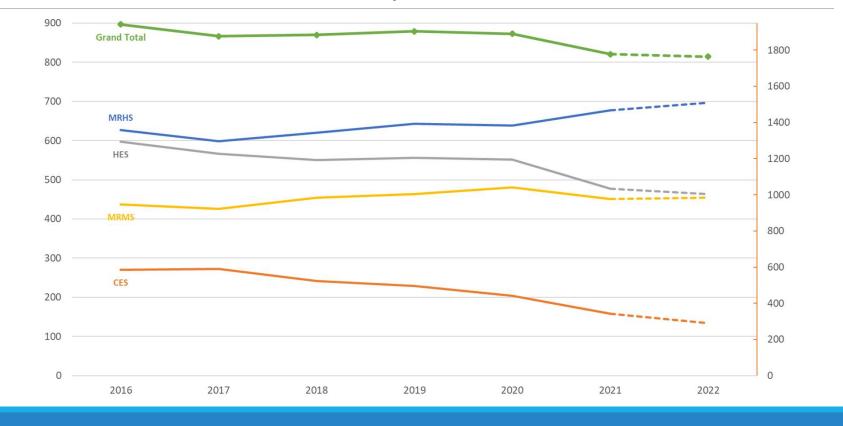

- Transparent
- Collaborative with staff, families and community
- Recognizes the financial environment of both towns

## FY22 Budget Assumptions

- Anticipates level enrollment in our schools, with the high school continuing to grow in population, while the lower grades contract.

- No changes to services at the lower grades but reduction in staffing to reflect changing enrollment.

- Cost of living increase assumed in contracts yet to be settled.

- Preliminary FY22 Ch 70 and Minimum required contributions not yet available, assume level from FY21.

- Health insurance assumed to increase by 5% - consistent with placeholder by Chatham and Harwich. Rates should be set for FY22 by Cape Cod Municipal Health Group by the end of January.

### Student trends



## Enrollment Trends By School



8

## Staffing Changes



## Out of District Enrollment Trends

- Some of our students have special education needs that the District is not able to meet within the District.
- For those students the District pays to have them educated in schools out of the District.
- As there are a relatively small number of students in out of district placements, the overall cost is driven more by the needs of each individual student than by the number of students.
- The costs can fluctuate unexpectedly as new students come into the district.



## Out of District Expenditure / Budget

• The chart below shows the out of district expenditure until 2020, the budget for 2021 and the draft budget for 2022. Our expenditure is offset by 'Circuit Breaker' reimbursement from the state.



• The circuit breake