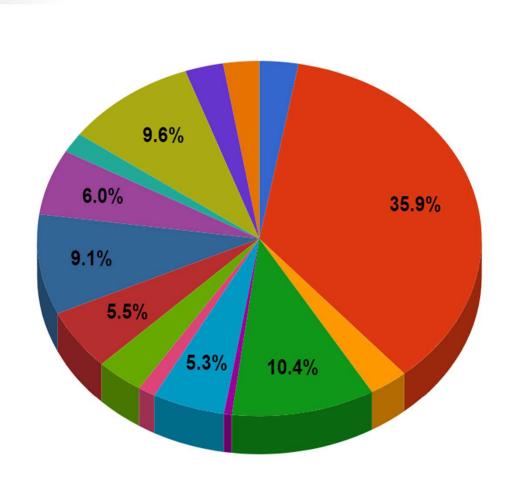

| 2015        | 13,908,300              | 2,490,657  | 11,166,643  | 251,000       |
| 2016        | 14,532,300              | 2,413,040  | 11,885,260  | 234,000       |
| 2017        | 14,459,000              | 2,466,487  | 11,844,513  | 148,000       |
| 2018        | 14,732,000              | 2,538,847  | 12,043,153  | 150,000       |
| 2019        | 14,944,000              | 2,634,067  | 12,159,933  | 150,000       |
| 2020        | 15,087,000              | 2,659,133  | 12,137,867  | 290,000       |
| 2021 (org)  | 15,504,000              | 2,699,147  | 12,464,853  | 340,000       |
| 2021 (riv)  | 15,289,584              | 2,193,718  | 12,137,867  | 958,000       |
| 2022*       | 15,812,000              | 2,699,147  | 12,647,853  | 465,000       |

### What is the Money Used For?





| WHAT IS THE MONEY FOR?    |            |       |  |  |  |  |
|---------------------------|------------|-------|--|--|--|--|
| Building Leadership       | 447,061    | 2.8%  |  |  |  |  |
| Teachers Salaries         | 5,671,185  | 35.9% |  |  |  |  |
| Retirement                | 449,201    | 2.8%  |  |  |  |  |
| Insurance Benefits        | 1,651,878  | 10.4% |  |  |  |  |
| Library                   | 89,194     | 0.6%  |  |  |  |  |
| Retiree Benefits          | 834,708    | 5.3%  |  |  |  |  |
| Educational Materials     | 201,600    | 1.3%  |  |  |  |  |
| Guidance                  | 546,406    | 3.5%  |  |  |  |  |
| Transportation            | 875,525    | 5.5%  |  |  |  |  |
| Support Services          | 1,440,581  | 9.1%  |  |  |  |  |
| Administration            | 943,321