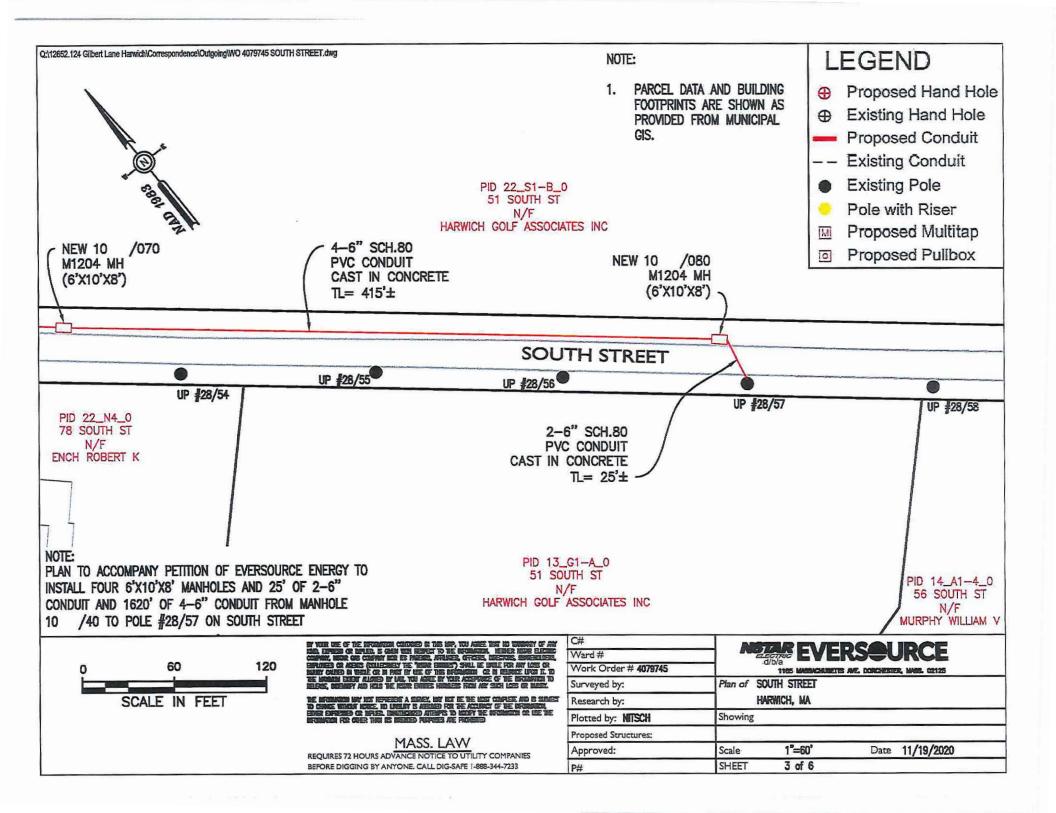

#### VI. **CONSENT AGENDA**

- A. Vote to approve the resignation of Leo G. Cakounes as Town of Harwich Representative to CVEC Board - effective immediately
- B. Vote to approve the Interim Town Administrator's recommendation to grant permission of NSTAR Electric Company D/B/A Eversource Energy for the purpose to install approximately 1620' of conduit and 4 manholes in town road. From Manhole labeled 10/040 on corner of Gilbert Lane to Pole #28/57 on South Street and to install approximately 1250' of conduit and cable and 4 manholes on town road. From Manhole labeled 10/040 at intersection of South Street to Pole #107/6 on Gilbert. As indicated on Plan #4079745

- South Street, Harwich: To install approximately 1620' of conduit and cable and 4 manholes in town road. From Manhole labeled 10/040 on corner of Gilbert Lane to Pole#28/57 on South Street.
- Gilbert Lane, Harwich: To install approximately 1250' of conduit and cable and 4 manholes in town road. From Manhole labeled 10/040 at intersection of South St to Pole#107/6 on Gilbert Lane.

South Street, Harwich To install approximately 1620' of conduit and cable and 4 manholes in town road. From Manhole labeled 10/040 on corner of Gilbert Lane to Pole#28/57 on South Street.

Gilbert Lane, Harwich To install approximately 1250' of conduit and cable and 4 manholes in town road. From Manhole labeled 10/040 at intersection of South St to Pole#107/6 on Gilbert Lane.

#### South Street Harwich

<u>PROPOSED</u>: To install approximately 1620' (One thousand six hundred and twenty feet) of conduit and cable and 4 manholes in town road. From Manhole labeled 10/040 on corner of Gilbert Lane to Pole #28/57 on South Street

#### **Gilbert Lane Harwich**

<u>PROPOSED</u>: To install approximately 1250' (One thousand two hundred and fifty feet) of conduit and cable and 4 manholes in town road. From Manhole labeled 10/040 at the intersection of South Street to Pole #107/6 on Gilbert Lane.