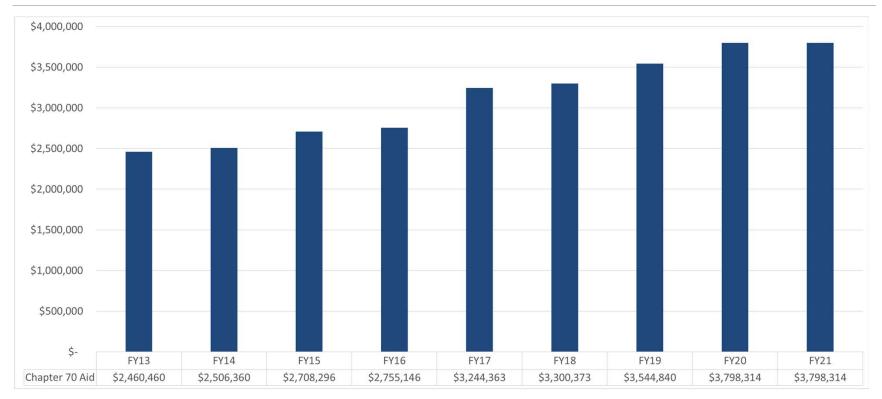

## State Funding

- We rely on the state for:
  - Chapter 70
  - Charter School Funding
  - School Choice Funding
  - Transportation aid
- FY22 Preliminary figures normally published in mid to late January.
- As well as the fiscal consequences of COVID on the state budget, enrollment is down across the state, particularly in PreK and K. It's not clear what impact this might have on Chapter 70 funding.

### Chapter 70 Funding – 2013 to 2021