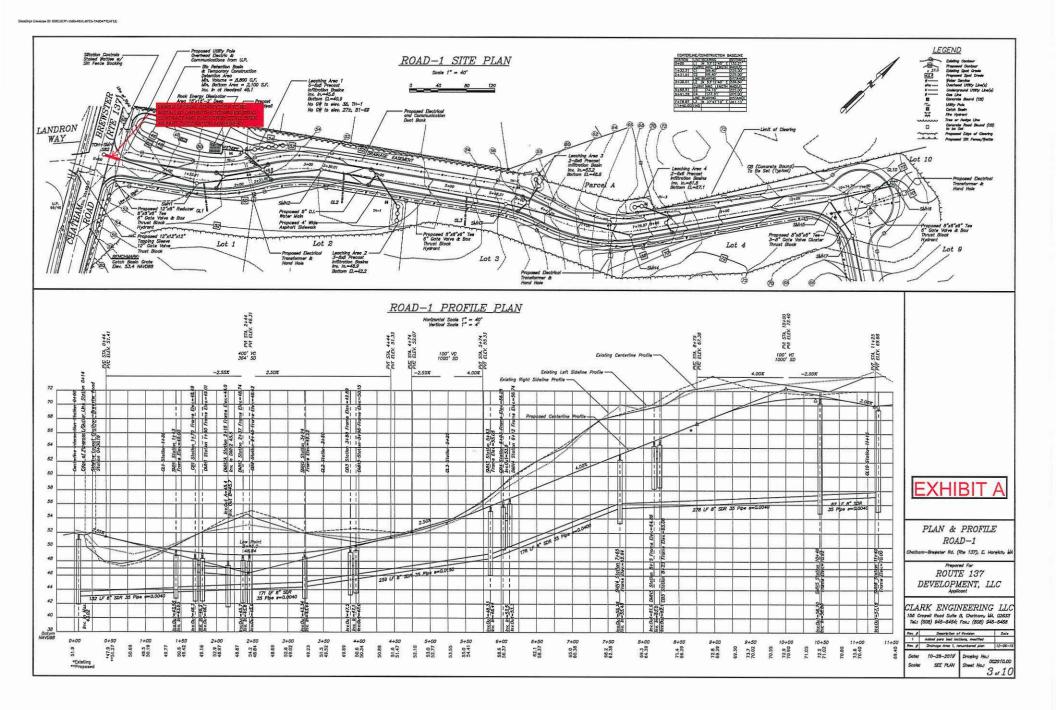

### MEMO

| TO:   | Board of Selectmen                                                                                         |
|-------|------------------------------------------------------------------------------------------------------------|
| FROM: | Joseph F. Powers, Interim Town Administrator                                                               |
| RE:   | Utility Hearing January 8, 2021<br>NSTAR Electric dba Eversource Electric<br>South Street and Gilbert Lane |
| DATE: | January 8, 2021                                                                                            |

A Utility Hearing was held on Friday, January 8, 2021 at 9:41 AM via teleconference, at the request of NSTAR/Eversource for the purpose to grant permission to locate underground cables, conduits and manholes, including the necessary sustaining and protecting fixtures, in, under, along and across the following public ways which is necessary for system improvement and reliability:

- South Street, Harwich: To install approximately 1620' of conduit and cable and 4 manholes in town road. From Manhole labeled 10/040 on corner of Gilbert Lane to Pole#28/57 on South Street.
- Gilbert Lane, Harwich: To install approximately 1250' of conduit and cable and 4 manholes in town road. From Manhole labeled 10/040 at intersection of South St to Pole#107/6 on Gilbert Lane.

#### December 14, 2020

To the Board of Selectmen of Harwich, Massachusetts

NSTAR ELECTRIC COMPANY (d/b/a Eversource Energy) requests permission to locate underground cables, conduits and manholes, including the necessary sustaining and protecting fixtures, in, under, along and across the following public way or ways:-

South Street, Harwich To install approximately 1620' of conduit and cable and 4 manholes in town road. From Manhole labeled 10/040 on corner of Gilbert Lane to Pole#28/57 on South Street.

Gilbert Lane, Harwich To install approximately 1250' of conduit and cable and 4 manholes in town road. From Manhole labeled 10/040 at intersection of South St to Pole#107/6 on Gilbert Lane.

This work is necessary for system improvement and reliability.

Wherefore it prays that after due notice and hearing as provided by law, it be granted a location for and permission to install and maintain underground cables, and manholes, together with such sustaining and protecting fixtures as it may find necessary, said underground cables, conduits, and manholes to be installed substantially in accordance with the plan filed herewith marked Plan No. **4079745**, Dated **NOVEMBER 19, 2020**.