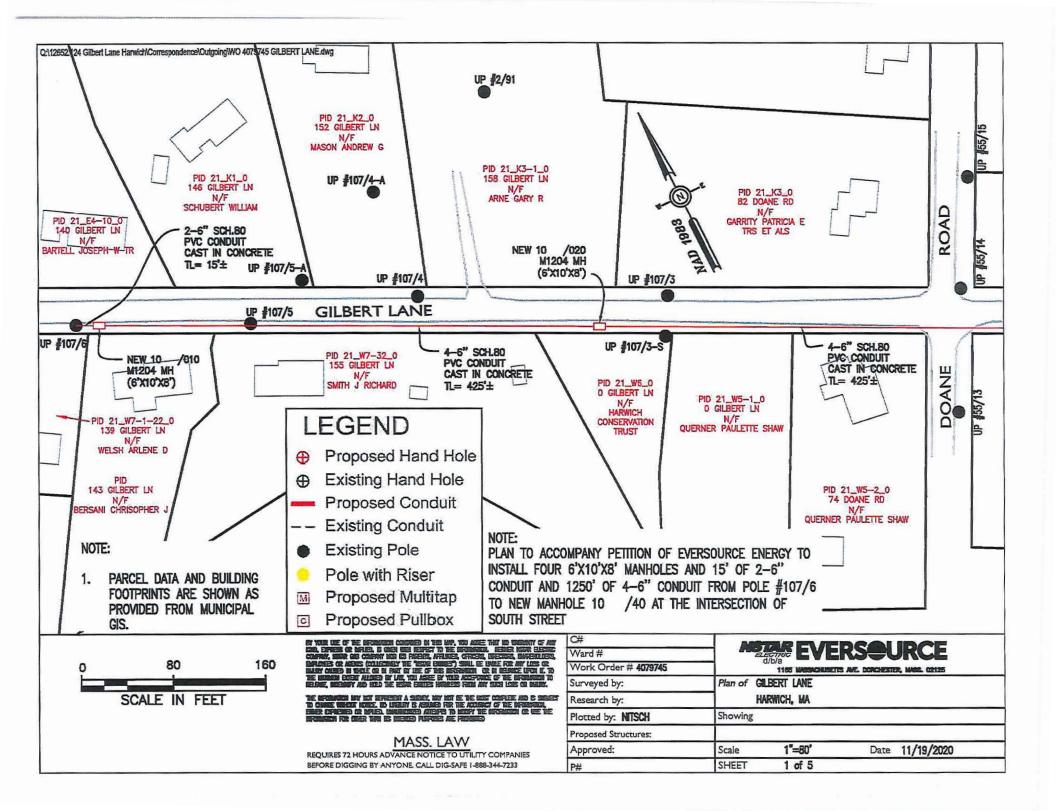

#### VI. **CONSENT AGENDA**

- A. Vote to approve the resignation of Leo G. Cakounes as Town of Harwich Representative to CVEC Board - effective immediately
- B. Vote to approve the Interim Town Administrator's recommendation to grant permission of NSTAR Electric Company D/B/A Eversource Energy for the purpose to install approximately 1620' of conduit and 4 manholes in town road. From Manhole labeled 10/040 on corner of Gilbert Lane to Pole #28/57 on South Street and to install approximately 1250' of conduit and cable and 4 manholes on town road. From Manhole labeled 10/040 at intersection of South Street to Pole #107/6 on Gilbert. As indicated on Plan #4079745

- South Street, Harwich: To install approximately 1620' of conduit and cable and 4 manholes in town road. From Manhole labeled 10/040 on corner of Gilbert Lane to Pole#28/57 on South Street.
- Gilbert Lane, Harwich: To install approximately 1250' of conduit and cable and 4 manholes in town road. From Manhole labeled 10/040 at intersection of South St to Pole#107/6 on Gilbert Lane.

South Street, Harwich To install approximately 1620' of conduit and cable and 4 manholes in town road. From Manhole labeled 10/040 on corner of Gilbert Lane to Pole#28/57 on South Street.

Gilbert Lane, Harwich To install approximately 1250' of conduit and cable and 4 manholes in town road. From Manhole labeled 10/040 at intersection of South St to Pole#107/6 on Gilbert Lane.

#### South Street Harwich

<u>PROPOSED</u>: To install approximately 1620' (One thousand six hundred and twenty feet) of conduit and cable and 4 manholes in town road. From Manhole labeled 10/040 on corner of Gilbert Lane to Pole #28/57 on South Street

#### **Gilbert Lane Harwich**

<u>PROPOSED</u>: To install approximately 1250' (One thousand two hundred and fifty feet) of conduit and cable and 4 manholes in town road. From Manhole labeled 10/040 at the intersection of South Street to Pole #107/6 on Gilbert Lane.