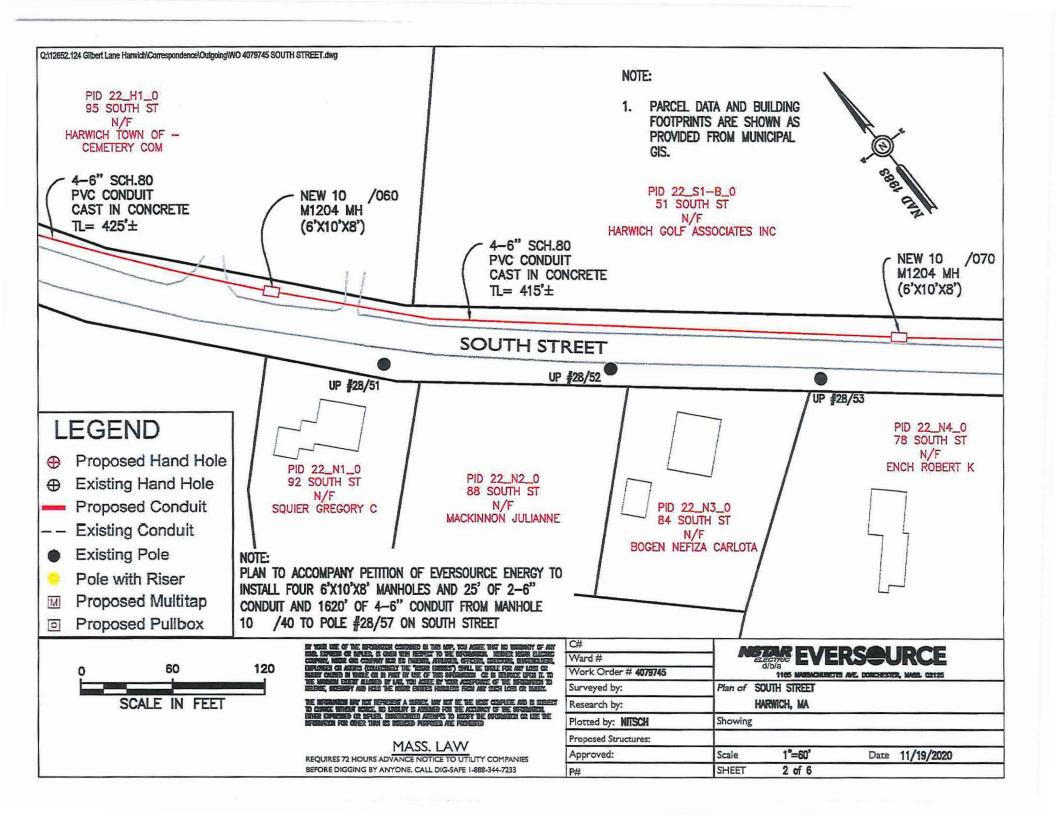

#### VI. **CONSENT AGENDA**

- A. Vote to approve the resignation of Leo G. Cakounes as Town of Harwich Representative to CVEC Board - effective immediately
- B. Vote to approve the Interim Town Administrator's recommendation to grant permission of NSTAR Electric Company D/B/A Eversource Energy for the purpose to install approximately 1620' of conduit and 4 manholes in town road. From Manhole labeled 10/040 on corner of Gilbert Lane to Pole #28/57 on South Street and to install approximately 1250' of conduit and cable and 4 manholes on town road. From Manhole labeled 10/040 at intersection of South Street to Pole #107/6 on Gilbert. As indicated on Plan #4079745

- South Street, Harwich: To install approximately 1620' of conduit and cable and 4 manholes in town road. From Manhole labeled 10/040 on corner of Gilbert Lane to Pole#28/57 on South Street.
- Gilbert Lane, Harwich: To install approximately 1250' of conduit and cable and 4 manholes in town road. From Manhole labeled 10/040 at intersection of South St to Pole#107/6 on Gilbert Lane.

South Street, Harwich To install approximately 1620' of conduit and cable and 4 manholes in town road. From Manhole labeled 10/040 on corner of Gilbert Lane to Pole#28/57 on South Street.

Gilbert Lane, Harwich To install approximately 1250' of conduit and cable and 4 manholes in town road. From Manhole labeled 10/040 at intersection of South St to Pole#107/6 on Gilbert Lane.

#### South Street Harwich

<u>PROPOSED</u>: To install approximately 1620' (One thousand six hundred and twenty feet) of conduit and cable and 4 manholes in town road. From Manhole labeled 10/040 on corner of Gilbert Lane to Pole #28/57 on South Street

#### **Gilbert Lane Harwich**

<u>PROPOSED</u>: To install approximately 1250' (One thousand two hundred and fifty feet) of conduit and cable and 4 manholes in town road. From Manhole labeled 10/040 at the intersection of South Street to Pole #107/6 on Gilbert Lane.