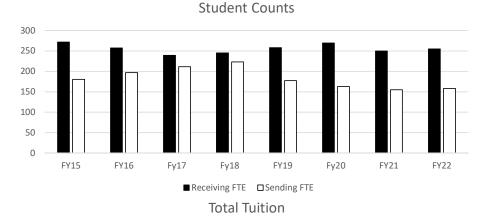

9,000 \$1,359,000

\$324,069

\$458,763

\$196,861

\$10,434

\$37,465

\$14,858

\$2,414,436

\$496,088

\$450,750

\$180,830

\$8,466

\$39,585

\$9,881

\$2,486,833

The dip from 2020 actual to 2021 budget is driven by the assumption made for circuit breaker •

\$400,000

\$432,397

\$148,285

\$8,000

\$-\$-

\$2,347,682

\$290,262

\$455,155

\$156,089

\$9,200

\$14,000

\$20,000

\$2,269,706

#### School Choice – offset vs cost

- FY21 and FY22 figures are forecasts.
- There had been general upward trend from 2017 to 2020.
- Likely that COVID had an impact on the decisions of school choice families.
- From FY20 to FY21 School Choice enrollment fell by 5.3% compared to an overall drop in enrollment of 6%.
- Forecasting a slight increase from FY21 to FY22, however, still below FY20.





### Excess and Deficiency

- Awaiting certification by the State unlikely to be confirmed until January (at the earliest).
- FY21 E&D, which could be used to support the FY23 Budget may be down due to impact of COVID and late approval of budget.

| Fiscal Year | E&D               | E&D Used  | To support  |
|-------------|-------------------|-----------|-------------|
| FY13        | \$514,648         |           |             |
| FY14        | \$1,401,630       | \$600,000 | FY16 Budget |
| FY15        | \$967,615         | \$331,821 | FY17 Budget |
| FY16        | \$1,665,707       | \$371,326 | FY18 Budget |
| FY17        | \$1,891,678       | \$705,000 | FY19 Budget |
| FY18        | \$1,592,984       | \$550,000 | FY20 Budget |
| FY19        | \$2,095,281       | \$850,440 | FY21