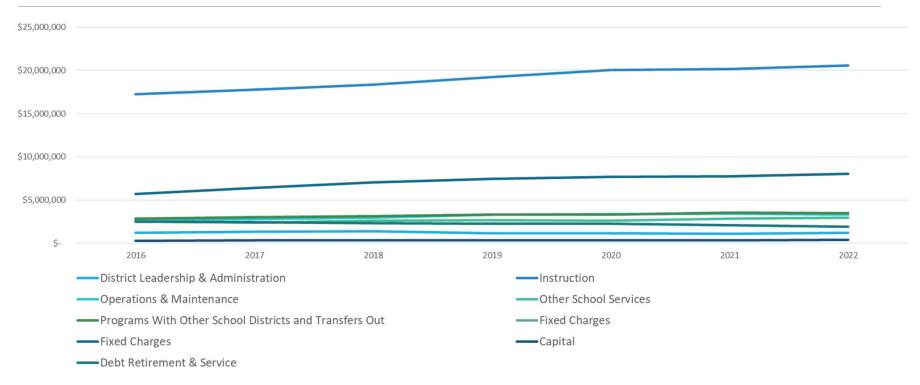

## Budgets By Category (2016-2022)

| Category                                                 | -  | 2016       | 2017         | 2018         | 2019         | 2020         | 2021          | 2022          |
|----------------------------------------------------------|----|------------|--------------|--------------|--------------|--------------|---------------|---------------|
| District Leadership & Administration                     | \$ | 1,237,591  | \$ 1,300,405 | \$ 1,379,600 | \$ 1,140,616 | \$ 1,125,290 | \$ 1,112,597  | \$ 1,190,874  |
| 🗄 Salaries                                               | \$ | 847,951    | \$ 951,887   | \$ 944,408   | \$ 696,902   | \$ 733,416   | \$ 741,302    | \$ 720,701    |
| Supplies, Cont Svc and Other Exp                         | \$ | 389,640    | \$ 348,518   | \$ 435,192   | \$ 443,714   | \$ 391,874   | \$ 371,295    | \$ 470,173    |
|                                                          | \$ | 17,276,599 | \$17,779,593 | \$18,345,313 | \$19,256,677 | \$20,083,289 | \$ 20,158,611 | \$ 20,572,579 |
| Operations & Maintenance                                 | \$ | 2,667,576  | \$ 2,795,168 | \$ 2,939,415 | \$ 3,304,154 | \$ 3,377,263 | \$ 3,402,746  | \$ 3,314,529  |
| 🗄 Salaries                                               | \$ | 1,052,583  | \$ 1,114,073 | \$ 1,153,365 | \$ 1,484,705 | \$ 1,474,024 | \$ 1,508,169  | \$ 1,411,192  |
| Supplies, Cont Svc and Other Exp                         | \$ | 1,614,993  | \$ 1,681,095 | \$ 1,786,049 | \$ 1,819,449 | \$ 1,903,239 | \$ 1,894,577  | \$ 1,903,337  |
| Other School Services                                    | \$ | 2,535,205  | \$ 2,357,695 | \$ 2,627,704 | \$ 2,646,664 | \$ 2,605,564 | \$ 2,821,413  | \$ 2,964,292  |
| 🗄 Salaries                                               | \$ | 721,808    | \$ 761,951   | \$ 850,186   | \$ 845,571   | \$ 962,202   | \$ 1,022,382  | \$ 1,185,243  |
| Supplies, Cont Svc and Other Exp                         | \$ | 1,813,397  | \$ 1,595,744 | \$ 1,777,518 | \$ 1,801,093 | \$ 1,643,362 | \$ 1,799,031  | \$ 1,779,048  |
| ■ Programs With Other School Districts and Transfers Out | \$ | 2,844,399  | \$ 3,031,165 | \$ 3,147,889 | \$ 3,299,567 | \$ 3,285,848 | \$ 3,557,153  | \$ 3,480,128  |
| Fixed Charges                                            |    |            |              |              |              |              | \$-           |               |
| Fixed Charges                                            | \$ | 5,728,122  | \$ 6,373,538 | \$ 7,045,213 | \$ 7,471,900 | \$ 7,703,424 | \$ 7,742,699  | \$ 8,058,706  |
| 🗄 Capital                                                | \$ | 250,000    | \$ 305,000   | \$ 305,000   | \$ 355,000   | \$ 313,460   | \$ 355,000    | \$ 363,813    |
| Debt Retirement & Service                                | \$ | 2,473,481  | \$ 2,411,471 | \$ 2,324,931 | \$ 2,233,776 | \$ 2,257,343 | \$ 2,110,916  | \$ 1,934,625  |
| Grand Total                                              | \$ | 35,012,972 | \$36,354,036 | \$38,115,065 | \$39,708,354 | \$40,751,482 | \$41,261,134  | \$ 41,879,545 |

#### Budget By Category – Trends