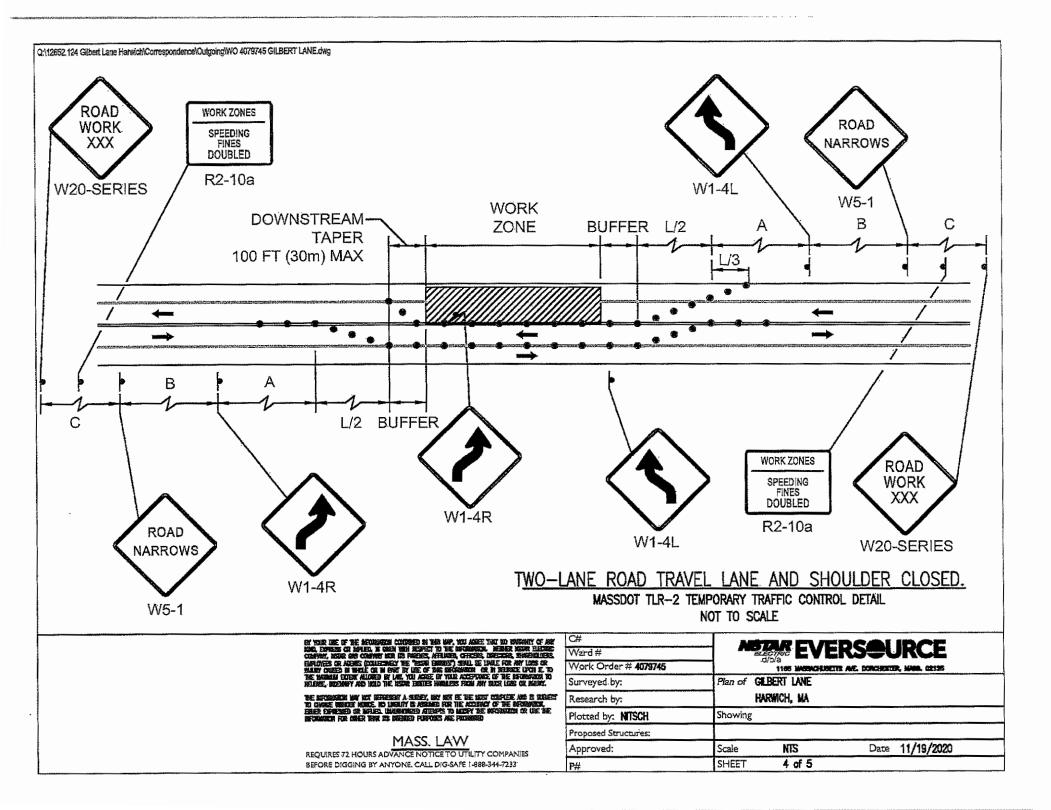

Q:\12652.124 Gilbert Lane Harwich\Correspondence\Outgoing\WG 4079745 SOUTH STREET.dwg

#### SUGGESTED WORK ZONE WARNING SIGN SPACING

| ROAD TYPE                        | DISTANCE BETWEEN SIGNS ** |             |             |  |
|----------------------------------|---------------------------|-------------|-------------|--|
| ROADTIPE                         | A                         | В           | С           |  |
| LOCAL OR LOW VOLUME<br>ROADWAYS* | 350 (100)                 | 350 (100)   | 350 (100)   |  |
| MOST OTHER ROADWAYS*             | 500 (150)                 | 500 (150)   | 500 (150)   |  |
| FREEWAYS AND EXPRESSWAYS*        | 1,000 (300)               | 1,500 (450) | 2,640 (800) |  |

Based on: Table 6C-1 MUTCD LATEST EDITION

- \* ROAD TYPE TO BE DETERMINED BY MASSDOT OFFICE OF TRANSPORTATION PLANNING.
- \*\* DISTANCES ARE SHOWN IN FEET (METERS). THE COLUMN HEADINGS A, B, AND C ARE THE DIMENSIONS SHOWN IN THE DETAIL/ TYPICAL SETUP FIGURES. THE A DIMENSION IS THE DISTANCE FROM THE TRANSITION OR POINT OF RESTRICTION TO THE FIRST SIGN. THE B DIMENSION IS THE DISTANCE BETWEEN THE FIRST AND SECOND SIGNS. THE C DIMENSION IS THE DISTANCE BETWEEN THE SECOND AND THIRD SIGNS. (THE "THIRD" SIGN IS THE FIRST ONE TYPICALLY ENCOUNTERED BY A DRIVER APPROACHING A TEMPORARY TRAFFIC CONTROL (TTC) ZONE.)

THE "THIRD" SIGN ABOVE IS TYPICALLY REFERRED TO AS AN "ADVANCE WARNING" SIGN ON THE TTCP SETUPS. THESE ADVANCE WARNING SIGNS ARE LOCATED PRIOR TO THE PROJECT LIMITS ON ALL APPROACHES (1.9. THE W20-1 SERIES (ROAD WORK XX FT) SIGNS), AND USUALLY REMAIN FOR THE DURATION OF THE PROJECT. ADDITIONAL SIGNS (i.e. "RIGHT LANE CLOSED 1 MILE" AND "LEFT LANE CLOSED 1 MILE") HAVE BEEN SHOWN IN SOME FIGURES AS EXAMPLES OF REINFORCEMENT SIGN PLACEMENT BUT ARE USED IN RARE OCCASIONS.

THE FIRST AND SECOND WARNING SIGNS ABOVE ARE REFERRED TO AS THE OPERATIONAL (DAY-TO-DAY) WORK ZONE SIGNS AND MAY BE MOVED DEPENDING ON WHERE THE SPECIFIC ROADWAY WORK FOR THAT DAY IS LOCATED.

R2-10a SIGNS SHALL BE PLACED BETWEEN THE SECOND AND THIRD SIGNS AS DESCRIBED ABOVE.

R2-10g, R2-10g, AND W20-1 SERIES SIGNS ARE TO BE INCLUDED ON ALL DETAILS/TYPICAL SETUPS.

#### FORMULAS FOR DETERMINING TAPER LENGTHS

| SPEED LIMIT (S) | TAPER LENGTH (L)<br>FEET |
|-----------------|--------------------------|
| 40 MPH OR LESS  | $L=\frac{WS^{2}}{60}$    |
| 45 MPH OR MORE  | L= W5                    |

Source: Table 6C-2 MUTCD LATEST EDITION

- WHERE: L = TAPER LENGTH IN FEET (METERS)
  - W = WIDTH OF OFFSET IN FEET (METERS)
  - S = POSTED SPEED LIMIT, OR OFF-PEAK 85TH-PERCENTILE SPEED PRIOR TO WORK STARTING, OR THE ANTICAPATED OPERATING SPEED IN MPH (KM/H)