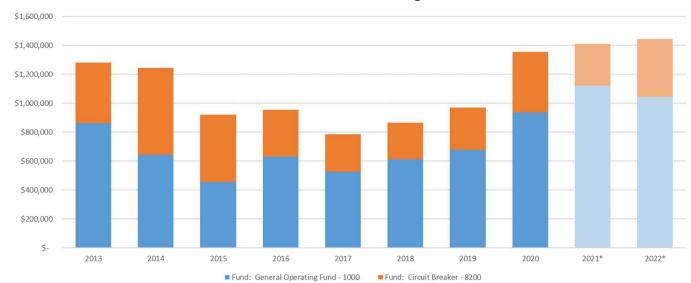

## Out of District Expenditure / Budget

• The chart below shows the out of district expenditure until 2020, the budget for 2021 and the draft budget for 2022. Our expenditure is offset by 'Circuit Breaker' reimbursement from the state.

• The circuit breaker revenue available to offset the budget increased for 2022.