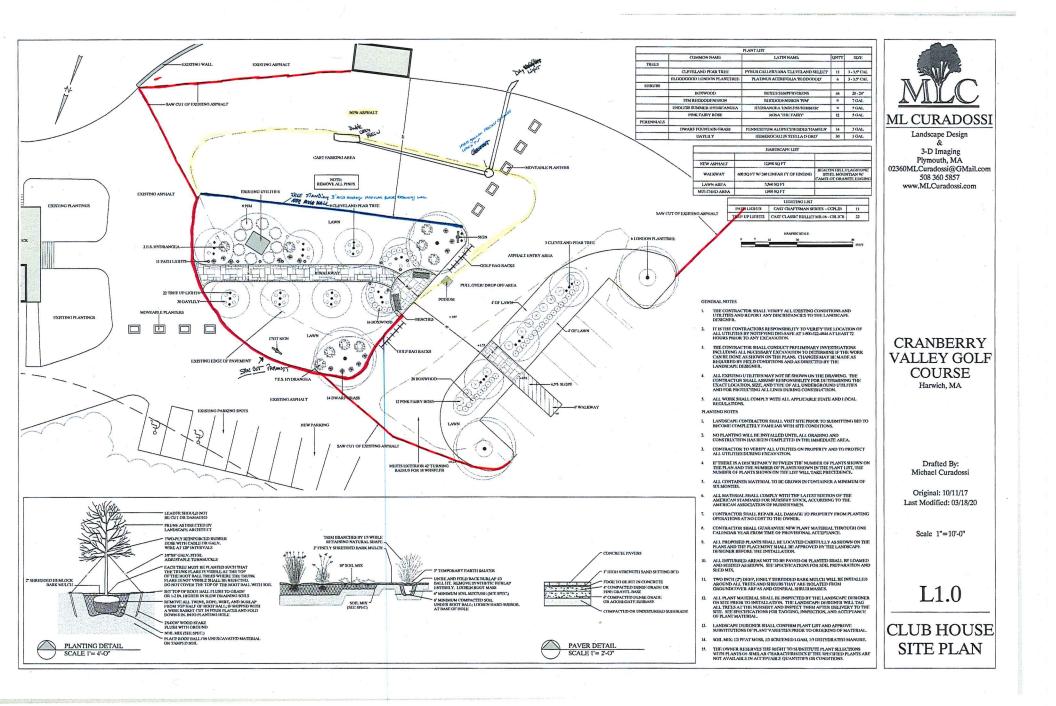

#### VIII. CONTRACTS

- A. Discussion and possible vote for Board of Selectmen to execute the Cranberry Valley Golf Course Clubhouse Entrance Site Improvements contract with Bowditch Excavating, Inc. for \$86,300
- B. Discussion and possible vote for the Board of Selectmen to execute a Donation Agreement with Route 137, LLC for the construction of a sewer stub as part of the Harwich Sewer Project Phase 2 Contract 1 project for \$11,051.59