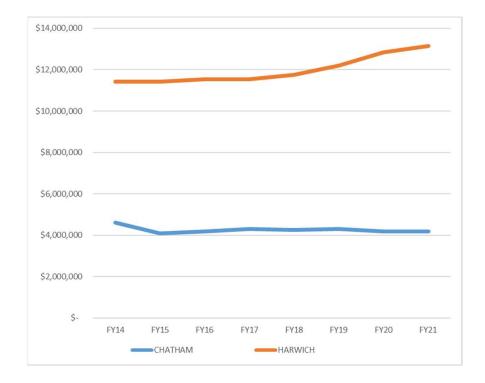

## The 30,000 foot view

- The long term effects of the COVID pandemic are, as yet, unclear but they are likely to impact on our organization and finances.
- The declining number of children in Chatham, relative to Harwich, continues to shift the minimum required contribution (as calculated by the state) towards Harwich. Both Towns and MRSD have been working to find a fiscal solution in the short term.
- Overall there is a reduction in staffing that reflects the changing enrollment.
- This budget maintains <u>all</u> existing services and programs.