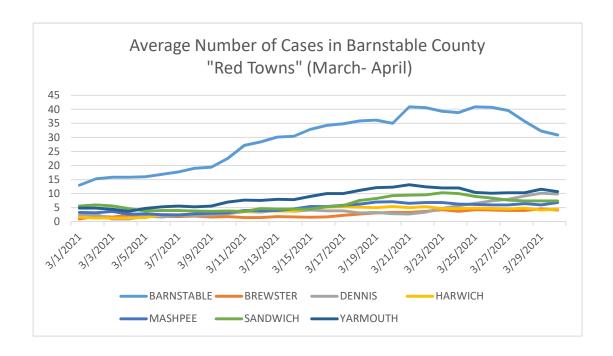

## **CASES & STATISTICS**

To date, Harwich has seen a cumulative total of 665 cases of COVID-19. We are currently following 56 active cases. The positivity rate has increased to 5.63%, which still leaves us in the "Red" designation. Over the last two weeks, the Town has seen 62 positive cases out of 1102 total tests. The Average age of recent cases to date is approximately 42 years old, compared to all of Barnstable County, which is 38 years old.