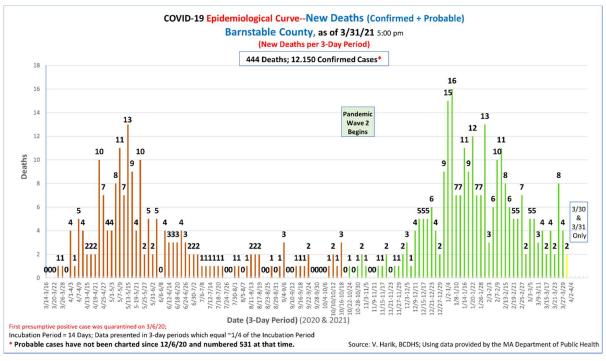

## Barnstable County Health Department COVID Mini-Update: 3/31/21

| Hospitalizations, Last Report: |                   | Not Cum       | ulative       | Cumu         | lative     |                  |             |
|--------------------------------|-------------------|---------------|---------------|--------------|------------|------------------|-------------|
|                                |                   | Hospital Beds | ICU Beds      | Barnstable   | Barnstable | 3-Day Avg. of    | ICU Percent |
|                                |                   | Occupied      | Occupied      | County Cases | County     | Persons in Hosp. | of Beds     |
|                                |                   | (Last Report) | (Last Report) | (Confirmed)  | Deaths     | (Med/Surg + ICU) | Occupied    |
| 3/31/2021                      | Cape Cod Hospital | 24            | 4             |              |            |                  |             |
|                                | Falmouth Hospital | 1             | 2             |              |            |                  |             |
|                                |                   | 25            | 6             | 12,150       | 444        | 33.0             | 19%         |