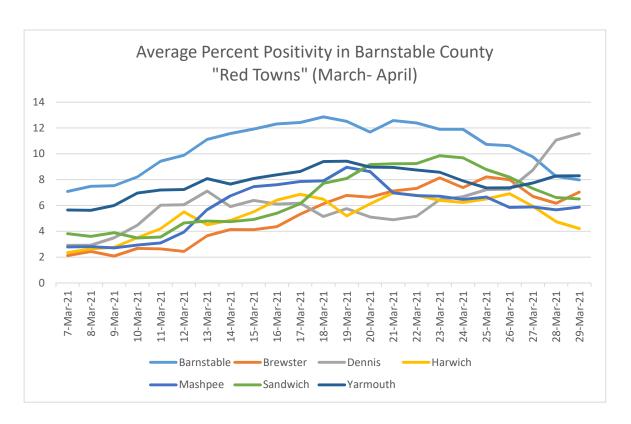

## **CASES & STATISTICS**

To date, Harwich has seen a cumulative total of 665 cases of COVID-19. We are currently following 56 active cases. The positivity rate has increased to 5.63%, which still leaves us in the "Red" designation. Over the last two weeks, the Town has seen 62 positive cases out of 1102 total tests. The Average age of recent cases to date is approximately 42 years old, compared to all of Barnstable County, which is 38 years old.