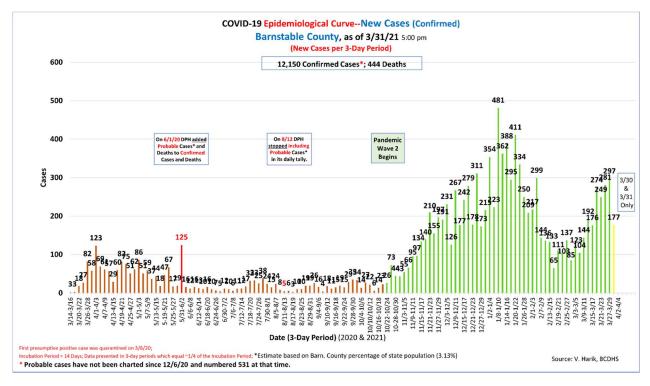

ine-appointment">https://www.mass.gov/info-details/preregister-for-a-covid-19-vaccine-appointment</a>. Currently eligible participants can sign up for a vaccine at <a href="https://vaxfinder.mass.gov/">https://vaxfinder.mass.gov/</a>.

## **TESTING**

For testing options at Outer Cape Health, please call <u>508-905-2888</u> in advance to make a testing appointment.

Testing is available in other locations 7 days per week through Cape Cod Healthcare. Call the Community Testing Line at 508-534-7103 to make an appointment.

## REMINDER

Please continue to maintain social distancing, mask use, and good hand hygiene. We need to work together as a community to minimize the spread!

Stay Safe!

~Dr. Katie O'Neill Health Director

## Barnstable County Health Department COVID Mini-Update: 3/31/21







## Massachusetts Department of Public Health COVID-19 Dashboard - Thursday, April 1, 2021

## Count and Rate of Confirmed COVID-19 Cases and Tests Performed in MA by City/Town, January 1, 2020 – March 30, 2021

| City/Town | Total<br>Case<br>Count | Case Count<br>(Last 14<br>Days) | Average Daily<br>Incidence Rate<br>per 100,000<br>(Last 14 days) <sup>1</sup> | Relative<br>Change in<br>Case<br>Counts <sup>2</sup> | Total<br>Tests | Total Tests<br>(Last 14 days) | Total<br>Positive<br>Tests (Last<br>14 days) | Percent<br>Positivity<br>(Last 14 days) | Change in<br>Percent<br>Positivity <sup>3</sup> |
|-----------|------------------------|---------------------------------|-------------------------------------------------------------------------------|-----------------------------------