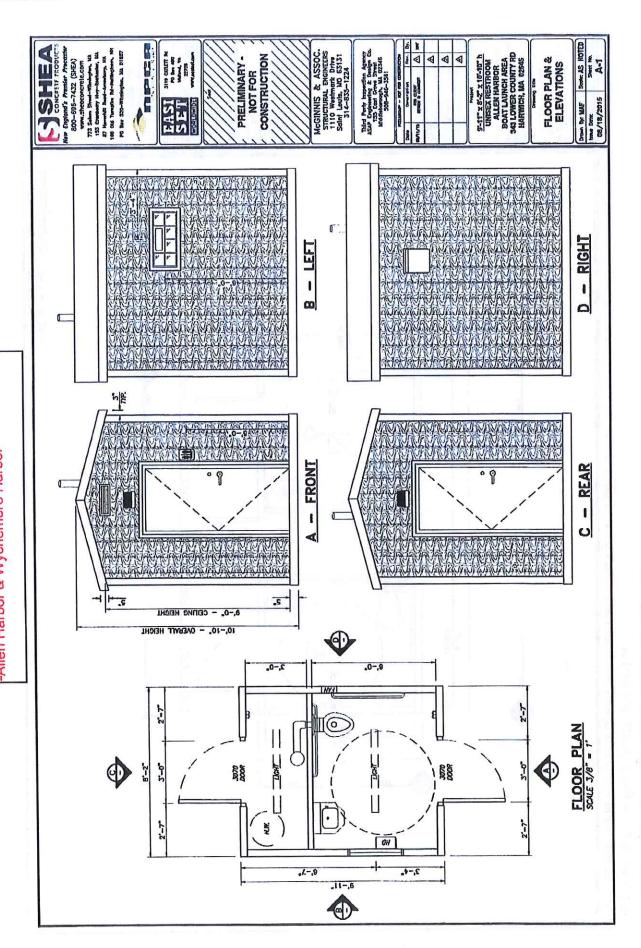

## IX. CONTRACTS

- A. Discussion and possible vote to execute and authorize the Chair to sign a contract for dog impoundment services with the Animal Rescue League \$7,000
- B. Discussion and possible vote to approve the Barnstable County Dredge Contracts for:
  - 1. Allen Harbor Channel Dredge Project
  - 2. Wychmere Harbor Channel Dredge Project