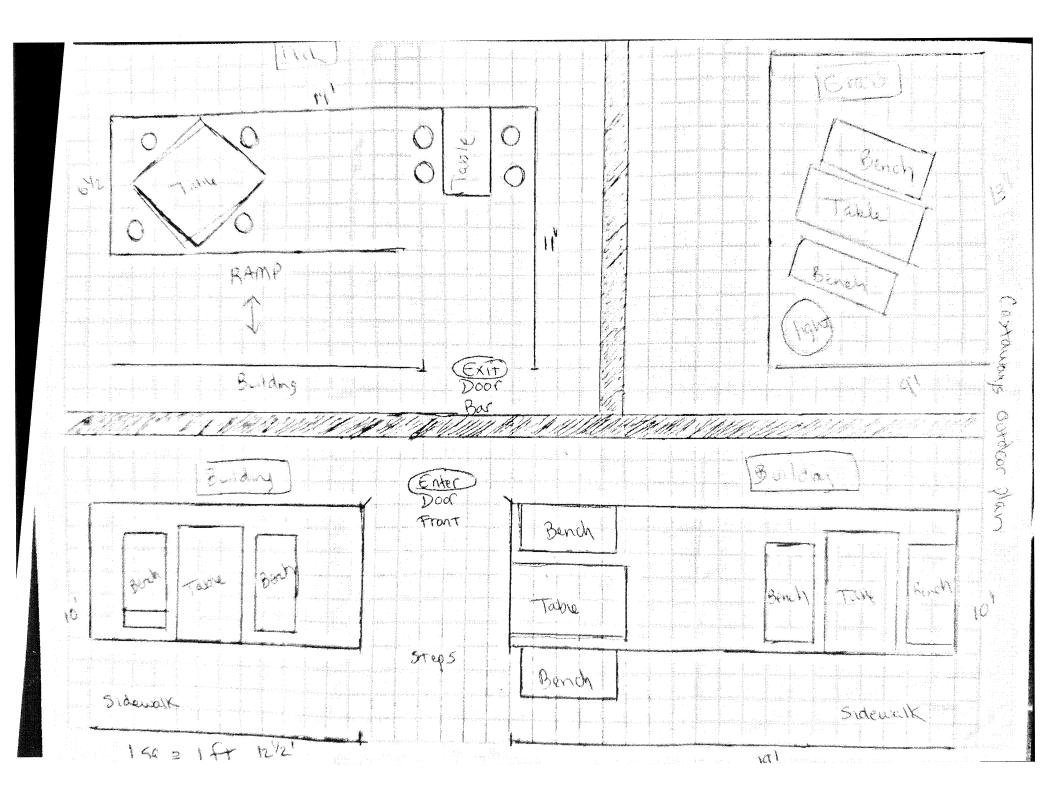

## VII. NEW BUSINESS

- A. Discussion, recap, and debrief of Annual Town Meeting 2022 and next steps
- B. Discussion on Town Administrator's presentation of the draft calendar of 2023 Annual Town Meeting
- C. Discussion and possible vote to designate the Assistant Town Administrator as American Rescue Plan Act (ARPA) Reporter relative to the Barnstable County ARPA Application Portal changing from Carol Coppola
- D. Discussion and possible vote to accept the closure and relinquished the Annual, On Premise, All Alcohol liquor license held by the Harwich Inn and Tavern 77 Route 28
- E. Discussion and possible vote to approve a Special Permit for one day entertainment for the Harwich Conservation Trust Walk 'n Wag Event to be held at 10 Headwaters Drive on May 14, 2022 from 11:00 a.m. to 2:00 p.m. Entertainment Type: Recorded or Live music with amplification outside
- F. Discussion and possible vote on procuring a second appraisal for the owner unknown parcel related to the Harwich Affordable Housing Trust Properties located at Pleasant Lake Avenue
- G. Discussion and possible vote to approve the 2022 Expanded Outdoor Table Service Application for
  - 1. Zack, Inc. d/b/a Castaways 986 Route 28
  - 2. WFS Restaurant Group, Inc. d/b/a Red River Barbeque (previously L'Alouette) 787 Route 28
  - 3. 554 Street Bar LLC d/b/a Three Monkeys 554 Route 28
  - 4. MT Group LLC d/b/a Mad Minnow Bar & Kitchen 554 Route 28