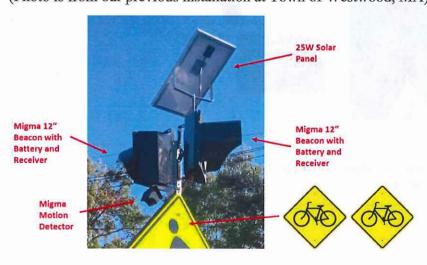

|          | Free           | Free        |

Total: \$13,800.00

## **System Overview**



# Component View (Photo is from our previous installation at Town of Westwood, MA)



# WRITTEN PRICE QUOTE PROPOSAL FORM BIKE CROSSING SIGNALS DEPOT ROAD and OAK STREET

The undersigned proposes to provide the a new solar powered, motion activated bike path flashing beacon system per the specifications included in the request for quote to be delivered to the Harwich Highway Department. This written price quote is for the delivery of four side mounted signals for these two crossings, with each signal working in a coordinated way with the signal on the opposite side of the street.

A detail of the base with installation instructions shall be provided by the vendor. The contract price is specified below:

Total Delivered Price Per Project Specifications:

\$\frac{13,800.00}{}\$

In Written Words

Thirteen Thousand Eight Hundred and 00/100

Signature of person signing quote