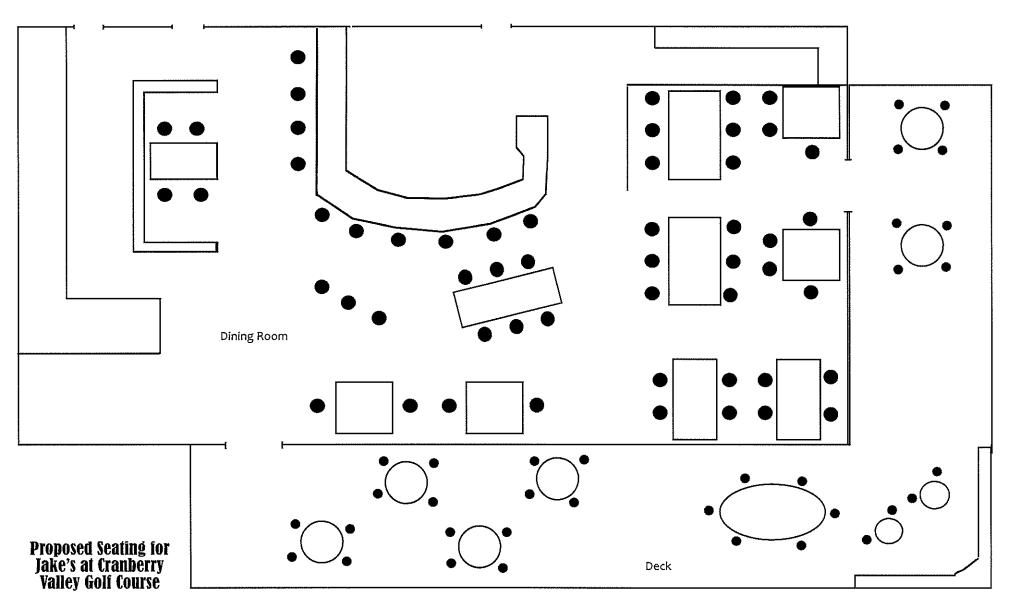

## NOTICE OF PUBLIC HEARING TOWN OF HARWICH BOARD OF SELECTMEN APPLICATION FOR LIQUOR LICENSE

Notice is hereby given under Chapter 138 of the General Laws as amended that application has been made to this Board for a Seasonal, Restaurant, All Alcohol Liquor License for Ashwood Food Service Inc. d/b/a Jake's at Cranberry Valley, Kate Lomask, Manager, on the following described premises located at 183 Oak Street, Harwich, MA 02645. A restaurant with 55 seats, large deck, kitchen on upper floor, storage on lower floor. Approximately 1,800 SF.

## **APPLICATION FOR A NEW LICENSE**

| CATEGORY   STATEMENT   STATE |                   | Till                                                        | Munic                  | ipality              |              |                                        |           |              |                                          |                                                     |            |
|------------------------------------------------------------------------------------------------------------------------------------------------------------------------------------------------------------------------------------------------------------------------------------------------------------------------------------------------------------------------------------------------------------------------------------------------------------------------------------------------------------------------------------------------------------------------------------------------------------------------------------------------------------------------------------------------------------------------------------------------------------------------------------------------------------------------------------------------------------------------------------------------------------------------------------------------------------------------------------------------------------------------------------------------------------------------------------------------------------------------------------------------------------------------------------------------------------------------------------------------------------------------------------------------------------------------------------------------------------------------------------------------------------------------------------------------------------------------------------------------------------------------------------------------------------------------------------------------------------------------------------------------------------------------------------------------------------------------------------------------------------------------------------------------------------------------------------------------------------------------------------------------------------------------------------------------------------------------------------------------------------------------------------------------------------------------------------------------------------------------------|-------------------|-------------------------------------------------------------|------------------------|----------------------|--------------|----------------------------------------|-----------|--------------|------------------------------------------|-----------------------------------------------------|------------|
| On-Premises-12                                                                                                                                                                                                                                                                                                                                                                                                                                                                                                                                                                                                                                                                                                                                                                                                                                                                                                                                                                                                                                                                                                                                                                                                                                                                                                                                                                                                                                                                                                                                                                                                                                                                                                                                                                                                                                                                                                                                                                                                                                                                                                               | 1. LICENSE        | CLASS                                                       | IFICATION IN           | ORMATION             |              | ······································ |           |              | en e | <u>   (1.       1.                             </u> |            |
| Please provide a narrative overview of the transaction(s) being applied for. On-premises applicants should also provide a description of the intended theme or concept of the business operation. Attach additional pages, if necessary.  Jake's at Cranberry Valley will serve beer, wine, and liquor including draft beer.  Is this license application pursuant to special legislation?  Yes No Chapter Acts of  2. BUSINESS ENTITY INFORMATION  The entity that will be issued the license and have operational control of the premises.  Entity Name Ashwood Food Service Incorporated FEIN  DBA Jake's at Cranberry Valley Manager of Record Kate Lomask  Street Address 183 Oak Street Harwich, MA 02645  Phone 508-430-1100 Email jakerooneys12@yahoo.com  Alternative Phone Website  3. DESCRIPTION OF PREMISES  Please provide a complete description of the premises to be licensed, including the number of floors, number of rooms on each floor, any outdoor areas to be included in the licensed area, and total square footage. You must also submit a floor plan.  Food service concession on the Cranberry Valley Golf Course in Harwich, MA, comprising of a restaurant, a large deck and a kitchen on the upper floor, and a lower floor for storage. Approximately 1800 s.f. Indoor restaurant holds up to 55 seats and up to 41 more can be added on the deck depending on the weather.  Total Square Footage: 1800 Number of Entrances: 2 Seating Capacity: 55                                                                                                                                                                                                                                                                                                                                                                                                                                                                                                                                                                                                                                        | ON/OFF-PREM       | MISES_                                                      | ТҮРЕ                   | 12 . (               |              | CATEGOR                                | <u>Y</u>  |              |                                          | CLASS                                               | <b>5</b> 7 |
| the intended theme or concept of the business operation. Attach additional pages, if necessary.  Jake's at Cranberry Vailley will serve beer, wine, and liquor including draft beer.  Is this license application pursuant to special legislation?  Yes No Chapter Acts of  2. BUSINESS ENTITY INFORMATION  The entity that will be issued the license and have operational control of the premises.  Entity Name Ashwood Food Service Incorporated FEIN  DBA Jake's at Cranberry Vailley Manager of Record Kate Lomask  Street Address 183 Oak Street Harwich, MA 02645  Phone 508-430-1100 Email jakerooneys12@yahoo.com  Alternative Phone Website  3. DESCRIPTION OF PREMISES  Please provide a complete description of the premises to be licensed, including the number of floors, number of rooms on each floor, any outdoor areas to be included in the licensed area, and total square footage. You must also submit a floor plan.  Food service concession on the Cranberry Vailley Golf Course in Harwich, MA, comprising of a restaurant, a large deck and a kitchen on the upper floor, and a lower floor for storage. Approximately 1800 s.f. Indoor restaurant holds up to 55 seats and up to 41 more can be added on the deck depending on the weather.  Total Square Footage: 1800 Number of Entrances: 2 Seating Capacity: 55                                                                                                                                                                                                                                                                                                                                                                                                                                                                                                                                                                                                                                                                                                                                                                              | On-Premises-12    | •                                                           | §12 Restaurant         |                      | ~            | All Alcoholic I                        | Beverages |              |                                          | ▼ Seasonal ▼                                        |            |
| Is this license application pursuant to special legislation? Yes No Chapter Acts of  2. BUSINESS ENTITY INFORMATION The entity that will be issued the license and have operational control of the premises.  Entity Name Ashwood Food Service Incorporated FEIN  DBA Jake's at Cranberry Valley Manager of Record Kate Lomask  Street Address 183 Oak Street Harwich, MA 02645  Phone 508-430-1100 Email jakerooneys12@yahoo.com  Alternative Phone Website  3. DESCRIPTION OF PREMISES  Please provide a complete description of the premises to be licensed, including the number of floors, number of rooms on each floor, any outdoor areas to be included in the licensed area, and total square footage. You must also submit a floor plan.  Food service concession on the Cranberry Valley Golf Course in Harwich, MA, comprising of a restaurant, a large deck and a kitchen on the upper floor, and a lower floor for storage. Approximately 1800 s.f. Indoor restaurant holds up to 55 seats and up to 41 more can be added on the deck depending on the weather.  Total Square Footage: 1800 Number of Entrances: 2 Seating Capacity: 55                                                                                                                                                                                                                                                                                                                                                                                                                                                                                                                                                                                                                                                                                                                                                                                                                                                                                                                                                                        | •                 |                                                             |                        |                      |              | •                                      |           |              | also provi                               | de a description of                                 |            |
| 2. BUSINESS ENTITY INFORMATION The entity that will be issued the license and have operational control of the premises.  Entity Name                                                                                                                                                                                                                                                                                                                                                                                                                                                                                                                                                                                                                                                                                                                                                                                                                                                                                                                                                                                                                                                                                                                                                                                                                                                                                                                                                                                                                                                                                                                                                                                                                                                                                                                                                                                                                                                                                                                                                                                         | Jake's at Cranbe  | erry Valley                                                 | will serve beer, wine, | and liquor including | ng draft bee | f.                                     |           |              |                                          |                                                     |            |
| The entity that will be issued the license and have operational control of the premises.  Entity Name                                                                                                                                                                                                                                                                                                                                                                                                                                                                                                                                                                                                                                                                                                                                                                                                                                                                                                                                                                                                                                                                                                                                                                                                                                                                                                                                                                                                                                                                                                                                                                                                                                                                                                                                                                                                                                                                                                                                                                                                                        | Is this license a | pplicatio                                                   | n pursuant to speci    | ial legislation?     | C            | Yes 🧿 No                               | Chap      | ter          | Acts of                                  |                                                     |            |
| DBA Jake's at Cranberry Valley Manager of Record Kate Lomask  Street Address 183 Oak Street Harwich, MA 02645  Phone 508-430-1100 Email jakerooneys12@yahoo.com  Alternative Phone Website  3. DESCRIPTION OF PREMISES  Please provide a complete description of the premises to be licensed, including the number of floors, number of rooms on each floor, any outdoor areas to be included in the licensed area, and total square footage. You must also submit a floor plan.  Food service concession on the Cranberry Valley Golf Course in Harwich, MA, comprising of a restaurant, a large deck and a kitchen on the upper floor, and a lower floor for storage. Approximately 1800 s.f. Indoor restaurant holds up to 55 seats and up to 41 more can be added on the deck depending on the weather.  Total Square Footage: 1800 Number of Entrances: 2 Seating Capacity: 55                                                                                                                                                                                                                                                                                                                                                                                                                                                                                                                                                                                                                                                                                                                                                                                                                                                                                                                                                                                                                                                                                                                                                                                                                                          |                   |                                                             |                        |                      | ational co   | ntrol of the                           | premises  | •            | •                                        |                                                     |            |
| Street Address  Phone  508-430-1100  Email jakerooneys12@yahoo.com  Alternative Phone  Website  3. DESCRIPTION OF PREMISES  Please provide a complete description of the premises to be licensed, including the number of floors, number of rooms on each floor, any outdoor areas to be included in the licensed area, and total square footage. You must also submit a floor plan.  Food service concession on the Cranberry Valley Golf Course in Harwich, MA, comprising of a restaurant, a large deck and a kitchen on the upper floor, and a lower floor for storage. Approximately 1800 s.f. Indoor restaurant holds up to 55 seats and up to 41 more can be added on the deck depending on the weather.  Total Square Footage:  1800  Number of Entrances:  2 Seating Capacity:  55                                                                                                                                                                                                                                                                                                                                                                                                                                                                                                                                                                                                                                                                                                                                                                                                                                                                                                                                                                                                                                                                                                                                                                                                                                                                                                                                  | Entity Name       | Ashwoo                                                      | od Food Service Inc    | orporated            |              |                                        |           | FEIN         | 1                                        |                                                     |            |
| Phone  Sole 430-1100  Email jakerooneys12@yahoo.com  Website  3. DESCRIPTION OF PREMISES  Please provide a complete description of the premises to be licensed, including the number of floors, number of rooms on each floor, any outdoor areas to be included in the licensed area, and total square footage. You must also submit a floor plan.  Food service concession on the Cranberry Valley Golf Course in Harwich, MA, comprising of a restaurant, a large deck and a kitchen on the upper floor, and a lower floor for storage. Approximately 1800 s.f. Indoor restaurant holds up to 55 seats and up to 41 more can be added on the deck depending on the weather.  Total Square Footage: 1800  Number of Entrances: 2  Seating Capacity: 55                                                                                                                                                                                                                                                                                                                                                                                                                                                                                                                                                                                                                                                                                                                                                                                                                                                                                                                                                                                                                                                                                                                                                                                                                                                                                                                                                                      | DBA               | BA Jake's at Cranberry Valley Manager of Record Kate Lomask |                        |                      |              |                                        |           |              |                                          |                                                     |            |
| Alternative Phone  3. DESCRIPTION OF PREMISES  Please provide a complete description of the premises to be licensed, including the number of floors, number of rooms on each floor, any outdoor areas to be included in the licensed area, and total square footage. You must also submit a floor plan.  Food service concession on the Cranberry Valley Golf Course in Harwich, MA, comprising of a restaurant, a large deck and a kitchen on the upper floor, and a lower floor for storage. Approximately 1800 s.f. Indoor restaurant holds up to 55 seats and up to 41 more can be added on the deck depending on the weather.  Total Square Footage: 1800  Number of Entrances: 2  Seating Capacity: 55                                                                                                                                                                                                                                                                                                                                                                                                                                                                                                                                                                                                                                                                                                                                                                                                                                                                                                                                                                                                                                                                                                                                                                                                                                                                                                                                                                                                                 | Street Address    | 183 O                                                       | ak Street Harwich,     | MA 02645             |              |                                        |           |              | •                                        |                                                     |            |
| 3. DESCRIPTION OF PREMISES  Please provide a complete description of the premises to be licensed, including the number of floors, number of rooms on each floor, any outdoor areas to be included in the licensed area, and total square footage. You must also submit a floor plan.  Food service concession on the Cranberry Valley Golf Course in Harwich, MA, comprising of a restaurant, a large deck and a kitchen on the upper floor, and a lower floor for storage. Approximately 1800 s.f. Indoor restaurant holds up to 55 seats and up to 41 more can be added on the deck depending on the weather.  Total Square Footage: 1800  Number of Entrances: 2  Seating Capacity: 55                                                                                                                                                                                                                                                                                                                                                                                                                                                                                                                                                                                                                                                                                                                                                                                                                                                                                                                                                                                                                                                                                                                                                                                                                                                                                                                                                                                                                                    | Phone             | 50                                                          | 8-430-1100             |                      | Email        | jakeroone                              | eys12@ya  | hoo.com      |                                          |                                                     |            |
| Please provide a complete description of the premises to be licensed, including the number of floors, number of rooms on each floor, any outdoor areas to be included in the licensed area, and total square footage. You must also submit a floor plan.  Food service concession on the Cranberry Valley Golf Course in Harwich, MA, comprising of a restaurant, a large deck and a kitchen on the upper floor, and a lower floor for storage. Approximately 1800 s.f. Indoor restaurant holds up to 55 seats and up to 41 more can be added on the deck depending on the weather.  Total Square Footage:  1800  Number of Entrances:  2  Seating Capacity:  55                                                                                                                                                                                                                                                                                                                                                                                                                                                                                                                                                                                                                                                                                                                                                                                                                                                                                                                                                                                                                                                                                                                                                                                                                                                                                                                                                                                                                                                             | Alternative Ph    | one                                                         |                        |                      | Web          | site                                   |           |              |                                          |                                                     |            |
| kitchen on the upper floor, and a lower floor for storage. Approximately 1800 s.f. Indoor restaurant holds up to 55 seats and up to 41 more can be added on the deck depending on the weather.  Total Square Footage: 1800 Number of Entrances: 2 Seating Capacity: 55                                                                                                                                                                                                                                                                                                                                                                                                                                                                                                                                                                                                                                                                                                                                                                                                                                                                                                                                                                                                                                                                                                                                                                                                                                                                                                                                                                                                                                                                                                                                                                                                                                                                                                                                                                                                                                                       | Please provide    | a compl                                                     | ete description of th  |                      |              |                                        |           |              |                                          | ms on each floor, a                                 | ny         |
|                                                                                                                                                                                                                                                                                                                                                                                                                                                                                                                                                                                                                                                                                                                                                                                                                                                                                                                                                                                                                                                                                                                                                                                                                                                                                                                                                                                                                                                                                                                                                                                                                                                                                                                                                                                                                                                                                                                                                                                                                                                                                                                              | kitchen on th     | e upper                                                     | floor, and a lower     | floor for storag     | ge. Approx   | imately 180                            | ·=        |              |                                          |                                                     |            |
| Number of Floors 2 Number of Exits: 2 Occupancy Number: 55                                                                                                                                                                                                                                                                                                                                                                                                                                                                                                                                                                                                                                                                                                                                                                                                                                                                                                                                                                                                                                                                                                                                                                                                                                                                                                                                                                                                                                                                                                                                                                                                                                                                                                                                                                                                                                                                                                                                                                                                                                                                   | Total Square Fo   | ootage:                                                     | 1800                   | Number of            | Entrances:   | 2                                      |           | Seating Capa | acity:                                   | 55                                                  |            |
|                                                                                                                                                                                                                                                                                                                                                                                                                                                                                                                                                                                                                                                                                                                                                                                                                                                                                                                                                                                                                                                                                                                                                                                                                                                                                                                                                                                                                                                                                                                                                                                                                                                                                                                                                                                                                                                                                                                                                                                                                                                                                                                              | Number of Flo     | ors                                                         | 2                      | Number of            | Exits:       | 2                                      |           | Occupancy l  | Number:                                  | 55                                                  | ]          |