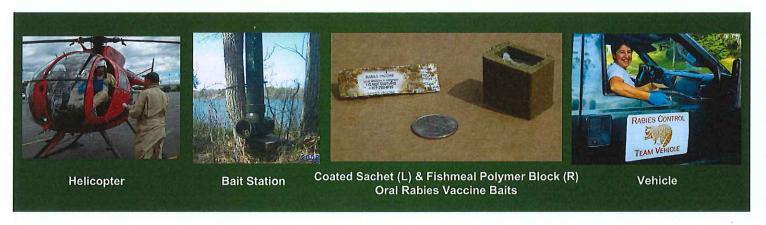

www.mass.gov/dph/rabies or

www.barnstablecountyhealth.org/cape-cod-rabies-task-force

Cape Cod & Southeast MA Rabies Task Force and USDA WS National Rabies

Management Program will distribute oral rabies vaccine (ORV) baits for wildlife
by helicopter, vehicle, and bait station beginning May 16, 2022!

For bait distribution dates, please visit the website or Facebook page below, or call (508) 476-2956.

The two types of oral rabies vaccination baits, Coated Sachets and Fishmeal Polymer Blocks, will be distributed via Helicopter, Bait Station, and Vehicle.