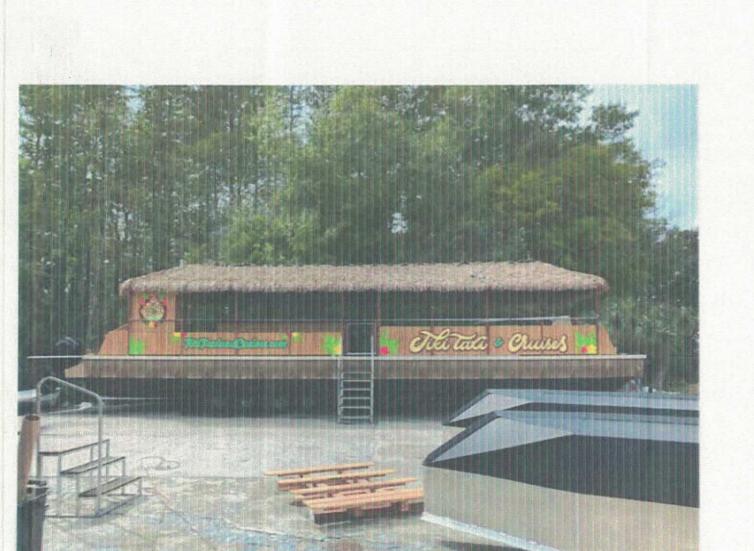

As outlined in the Business Plan submitted by Captain Frank Greiner and Debra Greiner, they are requesting to operate a 45 foot passenger boat with a maximum of 49 passengers to conduct harbor cruises. A passenger boat is considered an Inspected Vessel, and therefore an annual inspection and issuance of a Certificate of Inspection by the Coast Guard is required. Captain Frank Greiner is a U.S. Coast Guard licensed captain, holding a 1600 ton Ocean Master and Second Mate Unlimited license. The Business Plan indicates food and beverages will be served on board, and therefore appropriate town Board of Health permits will be required by the permit holder. In addition, the service of alcohol (beer and wine) on board is indicated in the plan, and therefore an ABCC Ship Master License will be required by the permit holder.

I recommend award of the Class D (Passenger Boat) permit to Captain Frank Greiner, and I also recommend approval of his request to carry a maximum of 49 passengers per trip. The previous Class D permit held by Clement Kacergis allowed a maximum of 60 passengers, so the request by Captain Greiner is a welcome reduction. The proposed length and beam of the new boat that Captain Greiner is having built will fit well in the assigned slip, with little to no adjustments needed to remain compliant with ADA access requirements. Captain Greiner has been a longtime 6-pack Charter Boat (Class C permit) captain at Saquatucket Harbor, and over the years has demonstrated a high level of professional competence.

Enclosure: (1) Greiner D Permit (Passenger) Business Plan

Copy: (1) Waterways Committee

Harwich Waterways committee

Harwich Board of Health

Harbor Cruise

I am in the process of building a 45ft x 14ft 49 passenger cruise boat with an estimate delivery date of May 2023.

Sightseer Marine Products Inc

11016 State Road 52

Hudson Fl 34669

www.sightseerboats.com

Operate out of Saquatucket harbor, Harwich Port Ma. Under a class D permit.

1-1/2hour cruise 3 times a day.

Early afternoon