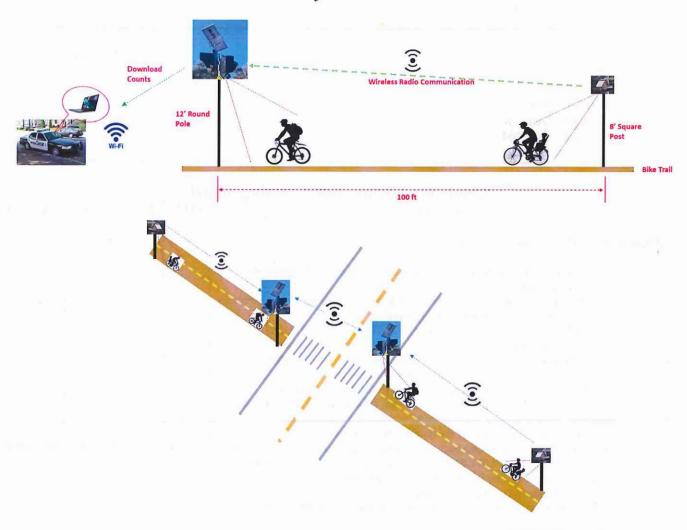

|          | Free           | Free        |

Total: \$13,800.00

## **System Overview**



# Component View (Photo is from our previous installation at Town of Westwood, MA)



# WRITTEN PRICE QUOTE PROPOSAL FORM BIKE CROSSING SIGNALS DEPOT ROAD and OAK STREET

The undersigned proposes to provide the a new solar powered, motion activated bike path flashing beacon system per the specifications included in the request for quote to be delivered to the Harwich Highway Department. This written price quote is for the delivery of four side mounted signals for these two crossings, with each signal working in a coordinated way with the signal on the opposite side of the street.

A detail of the base with installation instructions shall be provided by the vendor. The contract price is specified below:

Total Delivered Price Per Project Specifications:

\$\frac{13,800.00}{}\$

In Written