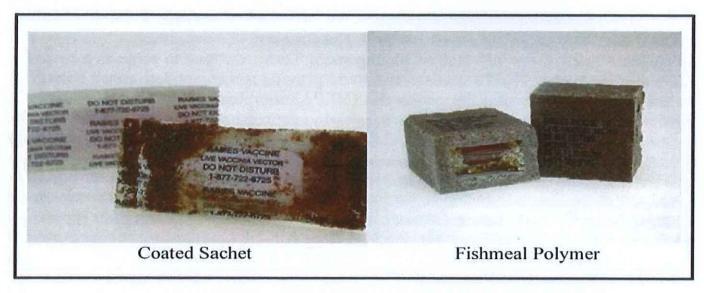

Two types of oral rabies vaccination baits will be distributed: A sachet and a block.

For more information on the Cape Cod Oral Rabies Vaccination Program call (508) 476-2956, stop by your Town Health or Natural Resources Departments or visit

For bait distribution dates, please visit the website or Facebook page below, or call (508) 476-2956.

The two types of oral rabies vaccination baits, Coated Sachets and Fishmeal Polymer Blocks, will be distributed via Helicopter, Bait Station, and Vehicle.