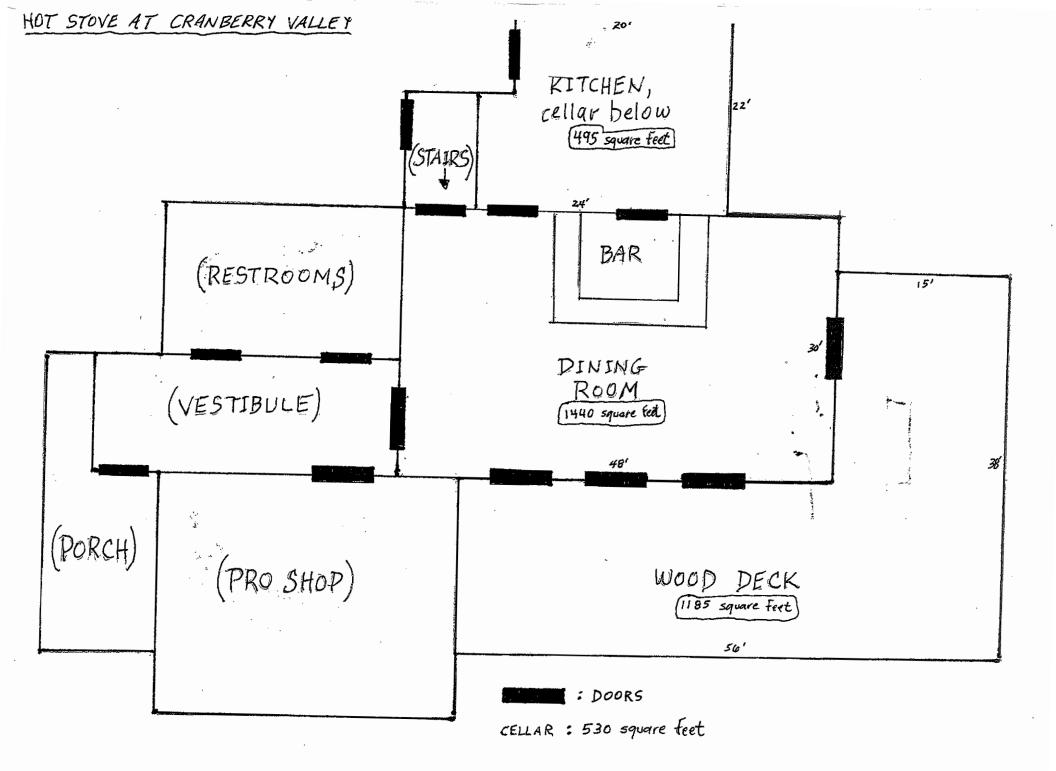

March 30, 2022 deck added 4/5/82022

- (1) DISH RINSE SINK
- 2 DISHWASHER
- 3 THREE-BAY SINK
- 4) FREEZER
- (5) CHILL BOX
- @ CONVECTION OVEN
- @ FRYOLATOR
- (8) GRIDDLE
- @ GRIDDLE
- (10) CHARCOAL GRILL

- 1 FOUR BURNER STOVE
- (12) CHILL BOX
- (13) PREP TABLE
- (4) SANDWICH UNIT
- (5) SANDWICH UNIT
- (6) HANDWASH SINK
- (1) ICE MACHINE
- (18) TWO-BAY PREP SINK
- 19 PREP TABLE

HOT STOVE at CRANBERRY VALLEY KITCHEN 3/16

= approximately one square foot