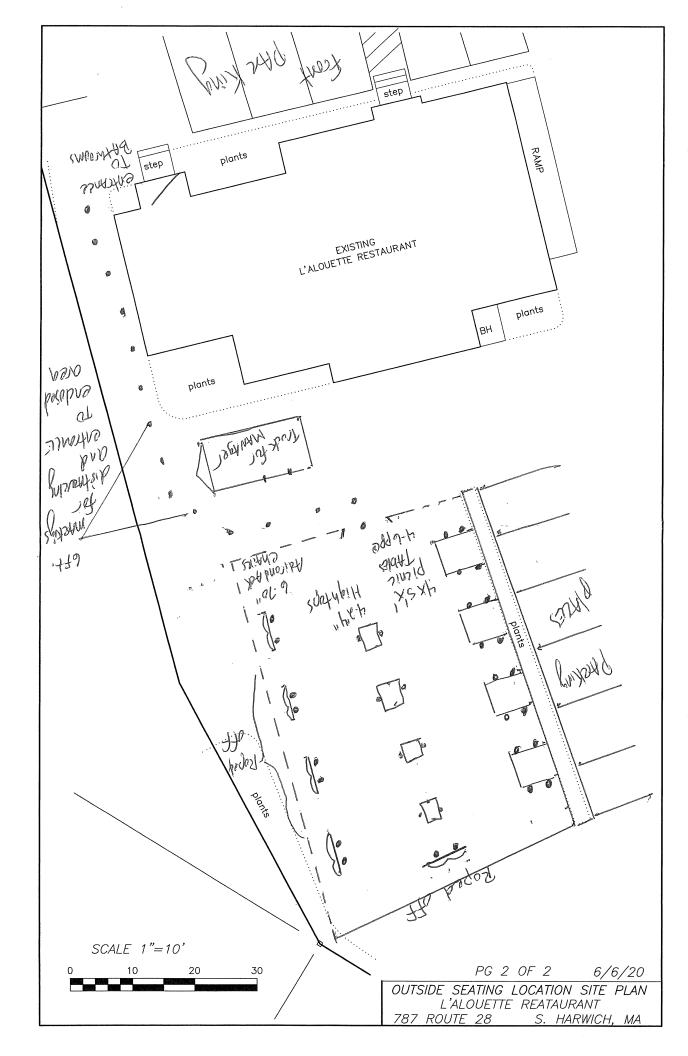

## VII. NEW BUSINESS

- A. Discussion, recap, and debrief of Annual Town Meeting 2022 and next steps
- B. Discussion on Town Administrator's presentation of the draft calendar of 2023 Annual Town Meeting
- C. Discussion and possible vote to designate the Assistant Town Administrator as American Rescue Plan Act (ARPA) Reporter relative to the Barnstable County ARPA Application Portal changing from Carol Coppola
- D. Discussion and possible vote to accept the closure and relinquished the Annual, On Premise, All Alcohol liquor license held by the Harwich Inn and Tavern 77 Route 28
- E. Discussion and possible vote to approve a Special Permit for one day entertainment for the Harwich Conservation Trust Walk 'n Wag Event to be held at 10 Headwaters Drive on May 14, 2022 from 11:00 a.m. to 2:00 p.m. Entertainment Type: Recorded or Live music with amplification outside
- F. Discussion and possible vote on procuring a second appraisal for the owner unknown parcel related to the Harwich Affordable Housing Trust Properties located at Pleasant Lake Avenue
- G. Discussion and possible vote to approve the 2022 Expanded Outdoor Table Service Application for
  - 1. Zack, Inc. d/b/a Castaways 986 Route 28
  - 2. WFS Restaurant Group, Inc. d/b/a Red River Barbeque (previously L'Alouette) 787 Route 28
  - 3. 554 Street Bar LLC d/b/a Three Monkeys 554 Route 28
  - 4. MT Group LLC d/b/a Mad Minnow Bar & Kitchen 554 Route 28