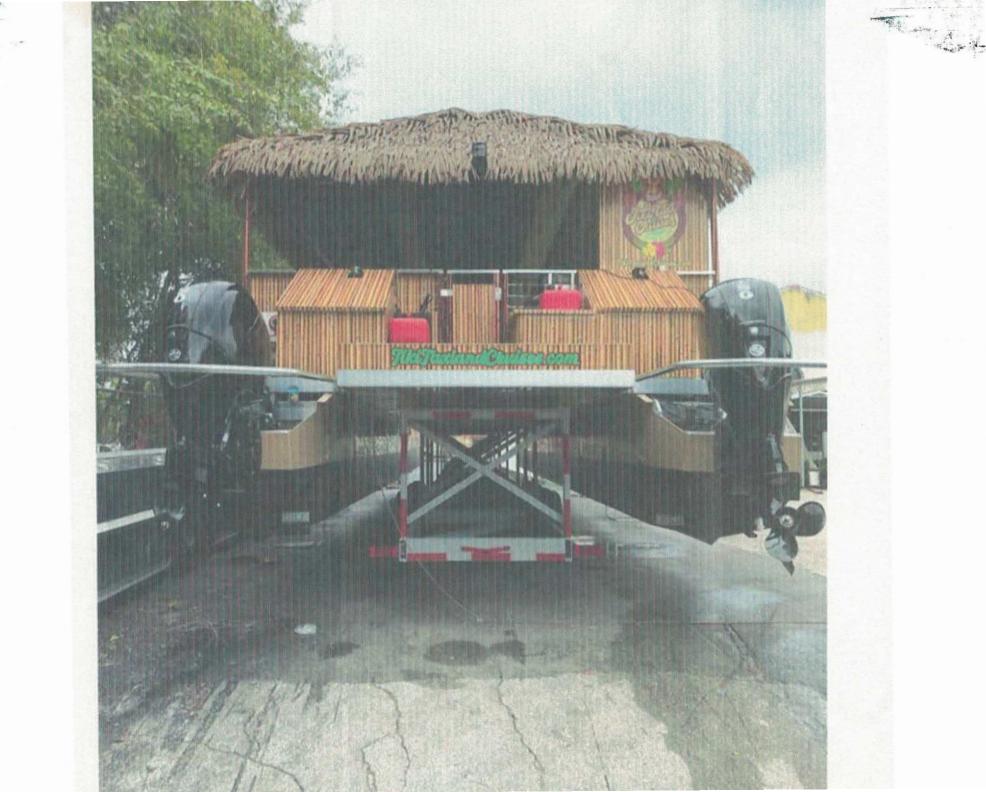

As outlined in the Business Plan submitted by Captain Frank Greiner and Debra Greiner, they are requesting to operate a 45 foot passenger boat with a maximum of 49 passengers to conduct harbor cruises. A passenger boat is considered an Inspected Vessel, and therefore an annual inspection and issuance of a Certificate of Inspection by the Coast Guard is required. Captain Frank Greiner is a U.S. Coast Guard licensed captain, holding a 1600 ton Ocean Master and Second Mate Unlimited license. The Business Plan indicates food and beverages will be served on board, and therefore appropriate town Board of Health permits will be required by the permit holder. In addition, the service of alcohol (beer and wine) on board is indicated in the plan, and therefore an ABCC Ship Master License will be required by the permit holder.

I recommend award of the Class D (Passenger Boat) permit to Captain Frank Greiner, and I also recommend approval of his request to carry a maximum of 49 passengers per trip. The previous Class D permit held by Clement Kacergis allowed a maximum of 60 passengers, so the request by Captain Greiner is a welcome reduction. The proposed length and beam of the new boat that Captain Greiner is having built will fit well in the assigned slip, with little to no adjustments needed to remain compliant with ADA access requirements. Captain Greiner has been a longtime 6-pack Charter Boat (Class C permit) captain at Saquatucket Harbor, and over the years has demonstrated a high level of professional competence.

Enclosure: (1) Greiner D Permit (Passenger) Business Plan

Copy: (1) Waterways Committee

Harwich Waterways committee

Harwich Board of Health

Harbor Cruise

I am in the process of building a 45ft x 14ft 49 passenger cruise boat with an estimate delivery date of May 2023.