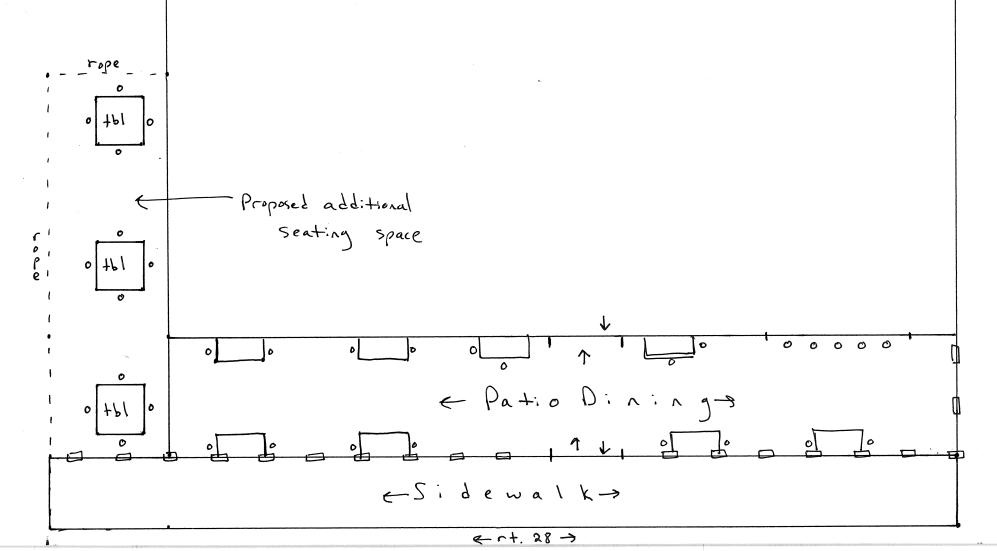

## VII. NEW BUSINESS

- A. Discussion, recap, and debrief of Annual Town Meeting 2022 and next steps
- B. Discussion on Town Administrator's presentation of the draft calendar of 2023 Annual Town Meeting
- C. Discussion and possible vote to designate the Assistant Town Administrator as American Rescue Plan Act (ARPA) Reporter relative to the Barnstable County ARPA Application Portal changing from Carol Coppola
- D. Discussion and possible vote to accept the closure and relinquished the Annual, On Premise, All Alcohol liquor license held by the Harwich Inn and Tavern 77 Route 28
- E. Discussion and possible vote to approve a Special Permit for one day entertainment for the Harwich Conservation Trust Walk 'n Wag Event to be held at 10 Headwaters Drive on May 14, 2022 from 11:00 a.m. to 2:00 p.m. Entertainment Type: Recorded or Live music with amplification outside
- F. Discussion and possible vote on procuring a second appraisal for the owner unknown parcel related to the Harwich Affordable Housing Trust Properties located at Pleasant Lake Avenue
- G. Discussion and possible vote to approve the 2022 Expanded Outdoor Table Service Application for
  - 1. Zack, Inc. d/b/a Castaways 986 Route 28
  - 2. WFS Restaurant Group, Inc. d/b/a Red River Barbeque (previously L'Alouette) 787 Route 28
  - 3. 554 Street Bar LLC d/b/a Three Monkeys 554 Route 28
  - 4. MT Group LLC d/b/a Mad Minnow Bar & Kitchen 554 Route 28