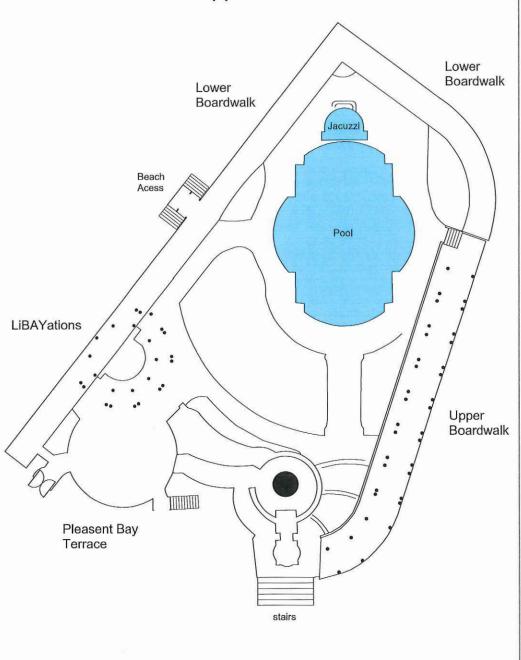

## NOTICE OF PUBLIC HEARING TOWN OF HARWICH BOARD OF SELECTMEN APPLICATION FOR TRANSFER OF LIQUOR LICENSE

Notice is hereby given under Chapter 138 of the General Laws as amended that application has been made to this Board for a transfer of the Seasonal, On Premise, All Alcoholic Beverages License now held by Pleasant Bay Group Inc. d/b/a Wequassett Inn, 2173 Route 28, Harwich, MA, 02645, Mark J. Novota – Manager, to Round Cove Resort Beverage LLC d/b/a Wequassett Inn, 2173 Route 28, Harwich, MA, Alton Keen Loong Chun– Manager, on the following described premises located at 2173 Route 28, Harwich, MA: Resort is comprised of 27 buildings on 27 acres consisting of 120 guest rooms. Main inn is two story building with a restaurant and bar in the first floor along with adjacent outdoor terraces and second floor with office space and cellar. Outer Bar & Grille area houses a restaurant and bar which serves and supports an outdoor bar, boardwalk, patio and adjacent pool.