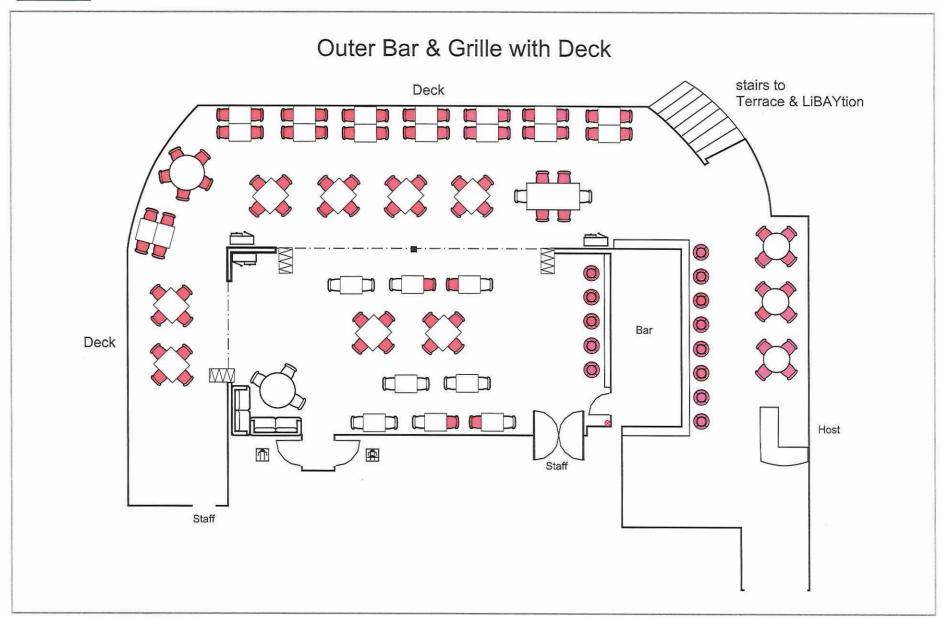

## NOTICE OF PUBLIC HEARING TOWN OF HARWICH BOARD OF SELECTMEN APPLICATION FOR TRANSFER OF LIQUOR LICENSE

Notice is hereby given under Chapter 138 of the General Laws as amended that application has been made to this Board for a transfer of the Seasonal, On Premise, All Alcoholic Beverages License now held by Pleasant Bay Group Inc. d/b/a Wequassett Inn, 2173 Route 28, Harwich, MA, 02645, Mark J. Novota – Manager, to Round Cove Resort Beverage LLC d/b/a Wequassett Inn, 2173 Route 28, Harwich, MA, Alton Keen Loong Chun– Manager, on the following described premises located at 2173 Route 28, Harwich, MA: Resort is comprised of 27 buildings on 27 acres consisting of 120 guest rooms. Main inn is two story building with a restaurant and bar in the first floor along with adjacent outdoor terraces and second floor with office space and cellar. Outer Bar & Grille area houses a restaurant and bar which serves and supports an outdoor bar, boardwalk, patio and adjacent pool.