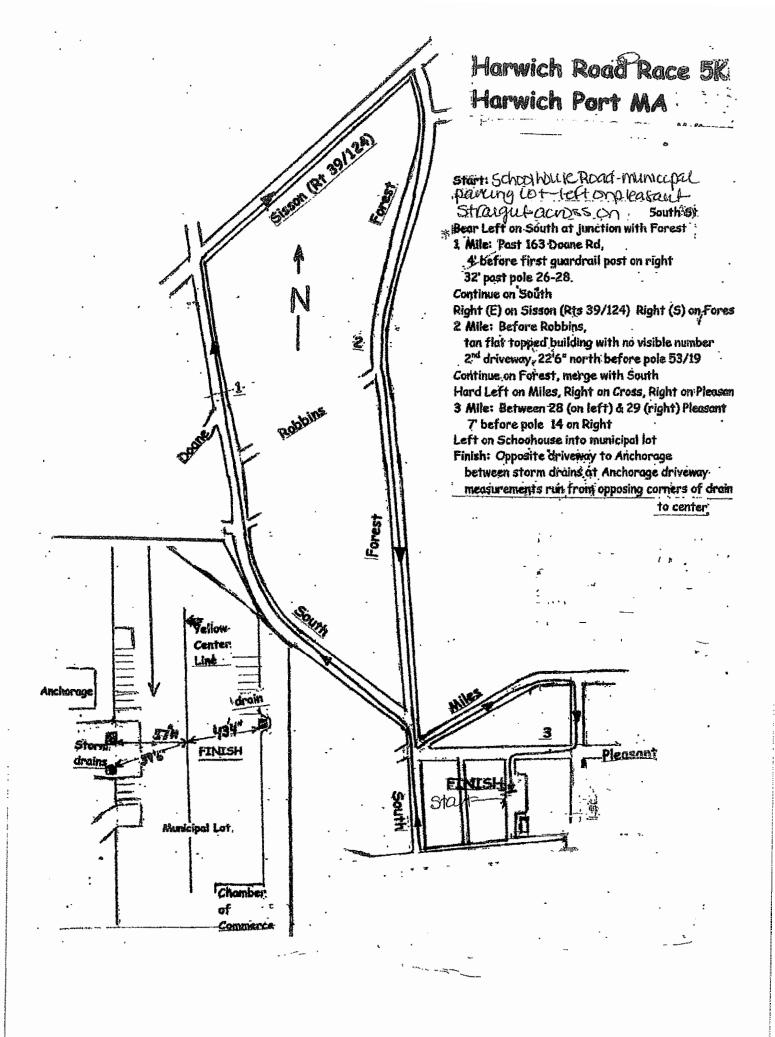

## VII. NEW BUSINESS

- A. Discussion Cape and Vineyard Electric Co-Operative (CVEC) Representative Appointment
- B. Discussion and possible vote to approve the Recreation Commission's recommendation to adjust Beach and Beach Parking lot closing times Proposed Times: 6:00 a.m. to 10:00 p.m.
- C. Discussion and possible vote to approve a Transient Vendor license for Andale on Wheels Business Address: 137 Azalea Drive, Harwich – Mobile Food truck will travel for events & park on private property
- D. Discussion and possible vote to approve an event permit for Port Summer Nights hosted by the Harwich Chamber of Commerce Wednesday nights in July and August from 5:00 p.m. to 8:00 p.m. to include live and/or recorded music with amplification located at various businesses in Harwich Port
- E. Discussion and possible vote to approve a road race and one day entertainment permit application for the Harwich Road Race hosted by the Harwich Chamber of Commerce June 25, 2022 Music to be held outside at Harwich Chamber and Mad Minnow Bar & Kitchen 12:00 p.m. to 2:00 p.m. Recorded or live music with amplification Road Race starts and ends at 1 Schoolhouse Road
- F. Discussion and possible vote to approve a new 2022 Seasonal Common Victuallers license Saquatucket Snack Shack LLC d/b/a Dockside 715A Route 28 *Pending Building Department Approval*
- G. Discussion and possible vote to approve a new 2022 Seasonal Common Victuallers license Ashwood Food Service Inc. d/b/a Jake's at Cranberry Valley 183 Oak Street *Pending receipt of a Certificate of Insurance and a completed Workers comp affidavit*
- H. Update by the Town Administrator on the Barnstable County Proposed Budget for Fiscal Year 2023