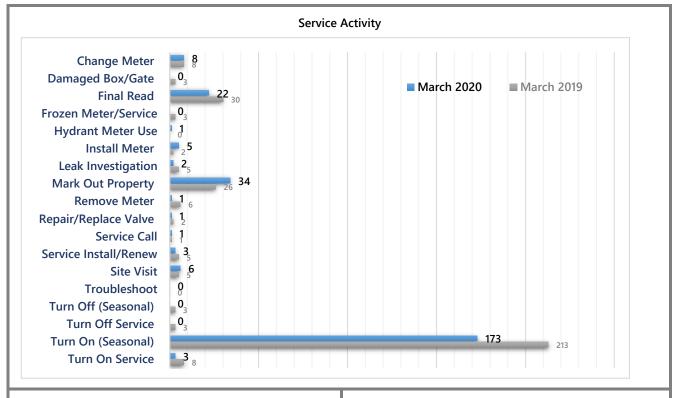

r contaminated with soil; or at the very least after every three restrooms regardless of visible contamination.

# TOWN ADMINISTRATOR'S REPORTS

# Water Department MONTHLY ACTIVITY REPORT FOR APRIL 2020







# Monthly Pumping Change 6.25% YTD Pumping Change 10.73%

#### **Calendar Activity**

COVID/Remote/Essential Work 4/1-4/24
COVID/Check In-Out Dept Head Mtgs 4/1-4/30
COVID/Alt Remote/All Work 4/27-4/30
Patriot's Day Holiday 4/20
Meter Reading 4/1-4/3
WW Customer Appts (1)
Team/Cold Brook Attenuation Mtg 4/15
BOS/BOWC/Zoom 4/16
Pleasant Bay Watershed Group Mtg 4/23
Q3 Billing 4/21
Consumer Confidence Report Completion

#### Miscellaneous

2019 Consumer Confidence Report www.harwichwater.com/ccr

**Water Samples Taken** 

70

## Water Department MONTHLY ACTIVITY REPORT FOR MARCH 2020







Monthly Pumping Change YTD Pumping Change 13.96% 10.84%

#### **Calendar Activity**

WW Weekly Meetings
WW Rt 137 Traffic/RBO Mtg; 3/4
BOWC Meetings; 3/6
BOS/FinCom Budget Mtg; 3/7
WW Proj Coord Mtg/CDM 3/16
WW Chat/Har Mtg 3/11
WW Peer Review Mtg/CDM 3/12
WW Customer Appts (1)
COVID/Dept Head Mtg 3/13
COVID/Cape Water Suppliers 3/13
COVID/MassDEP 3/17
COVID/Check In-Out Dept Head Mtgs 3/17-3/31
COVID/Remote/Essential Work 3/24-3/31
Meter Reading 3/30, 3/31

WW Rt 137 Merchant/RBO Mtgs

Water Samples Taken 60