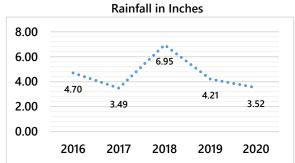

contaminated with soil; or at the very least after every three restrooms regardless of visible contamination.

# TOWN ADMINISTRATOR'S REPORTS

# Water Department MONTHLY ACTIVITY REPORT FOR APRIL 2020







# Monthly Pumping Change 6.25% YTD Pumping Change 10.73%

#### **Calendar Activity**

COVID/Remote/Essential Work 4/1-4/24
COVID/Check In-Out Dept Head Mtgs 4/1-4/30
COVID/Alt Remote/All Work 4/27-4/30
Patriot's Day Holiday 4/20
Meter Reading 4/1-4/3
WW Customer Appts (1)
Team/Cold Brook Attenuation Mtg 4/15
BOS/BOWC/Zoom 4/16
Pleasant Bay Watershed Group Mtg 4/23
Q3 Billing 4/21
Consumer Confidence Report Completion

#### Miscellaneous

2019 Consumer Confidence Report www.harwichwater.com/ccr

**Water Samples Taken** 

70

## Water Department MONTHLY ACTIVITY REPORT FOR MARCH 2020







Monthly Pumping Change YTD Pumping Change 13.96% 10.84%

#### **Calendar Activity**

WW Weekly Meetings
WW Rt 137 Traffic/RBO Mtg; 3/4
BOWC Meetings; 3/6
BOS/FinCom Budget Mtg; 3/7
WW Proj Coord Mtg/CDM 3/16
WW Chat/Har Mtg 3/11
WW Peer Review Mtg/CDM 3/12
WW Customer Appts (1)
COVID/Dept Head Mtg 3/13
COVID/Cape Water Suppliers 3/13
COVID/MassDEP 3/17
COVID/Check In-Out Dept Head Mtgs 3/17-3/31
COVID/Remote/Essential Work 3/24-3/31
Meter Reading 3/30, 3/31

WW Rt 137 Merchant/RBO Mtgs

Water Samples Taken 60