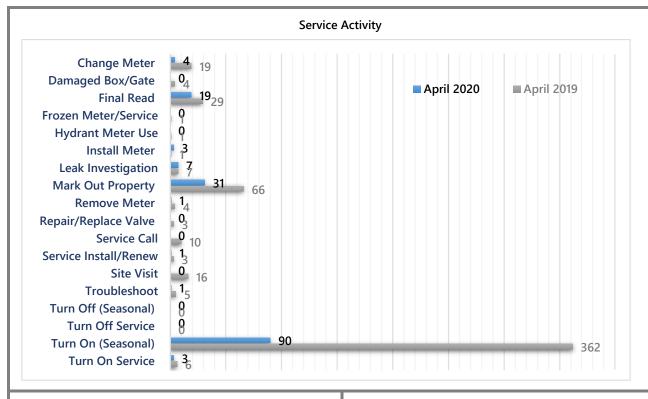

falls.

#### **Final Spot Cleaning**

❖ Do final spot cleaning on the places that are most often touched in a restroom. Spray disinfectant on the handles of urinals, toilet seats, doors and towel dispensers as a final precaution to reduce cross-contamination.

#### **Wet Mopping**

- ❖ Wet mop the floor with a disinfectant solution starting from the farthest corner of the room working toward the exit door.
- Apply the solution from the mop bucket moderately with special attention given to toilet areas, urinals and sinks.
- ❖ Be sure to change the solution once it becomes visibly diluted or contaminated with soil; or at the very least after every three restrooms regardless of visible contamination.

# TOWN ADMINISTRATOR'S REPORTS

# Water Department MONTHLY ACTIVITY REPORT FOR APRIL 2020







# Monthly Pumping Change 6.25% YTD Pumping Change 10.73%

#### **Calendar Activity**

COVID/Remote/Essential Work 4/1-4/24
COVID/Check In-Out Dept Head Mtgs 4/1-4/30
COVID/Alt Remote/All Work 4/27-4/30
Patriot's Day Holiday 4/20
Meter Reading 4/1-4/3
WW Customer Appts (1)
Team/Cold Brook Attenuation Mtg 4/15
BOS/BOWC/Zoom 4/16
Pleasant Bay Watershed Group Mtg 4/23
Q3 Billing 4/21
Consumer Confidence Report Completion

#### Miscellaneous

2019 Consumer Confidence Report www.harwichwater.com/ccr

**Water Samples Taken** 

70

## Water Department MONTHLY ACTIVITY REPORT FOR MARCH 2020







Monthly Pumping Change YTD Pumping Change 13.96% 10.84%

#### **Calendar Activity**

WW Weekly Meetings
WW Rt 137 Traffic/RBO Mtg; 3/4
BOWC Meetings; 3/6
BOS/FinCom Budget Mtg; 3/7
WW Proj Coord Mtg