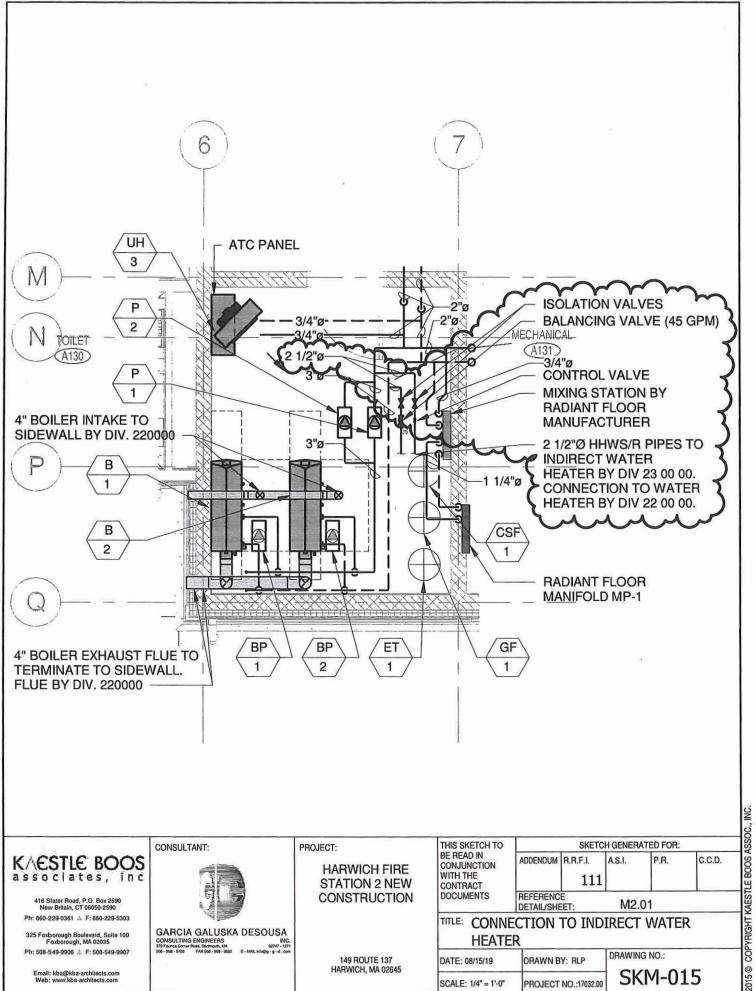

|
|     |                                                                                                                   |
|     | ×                                                                                                                 |
|     |                                                                                                                   |
|     |                                                                                                                   |

| Response |  |
|----------|--|
|          |  |
|          |  |
|          |  |
|          |  |
|          |  |
|          |  |
|          |  |
| A *      |  |
|          |  |
|          |  |
|          |  |
|          |  |
|          |  |
|          |  |
|          |  |



416 Slater Road, P.O. Box 2590 New Britain, CT 06050-2590 Ph: 860-229-0361 A F: 860-229-5303

325 Foxborough Boulevard, Suite 100 Foxborough, MA 02035 Ph: 508-549-9906 A. F: 508-549-9907

Email: kba@kba-architects.com Web: www.kba-architects.com



GARCIA GALUSKA DESOUSA
CONSULTINO ENGINEERS
370 Faurice Cornie Plost, Districtory, IAA
02787 - 128 - 14.000 9-14.000

CONSTRUCTION

149 ROUTE 137 HARWICH, MA 02645 DETAIL/SHEET:

M<sub>2.01</sub>

TITLE: CONNECTION TO INDIRECT WATER **HEATER** DRAWING NO .:

DRAWN BY: RLP DATE: 08/15/19 SCALE: 1/4" = 1'-0" PROJECT NO.:17032.00

SKM-015



## RCOP - RESPONSE TO CHANGE ORDER PROPOSAL

| HARWICH FIRE<br>Harwich, MA                                                         | STATION 2