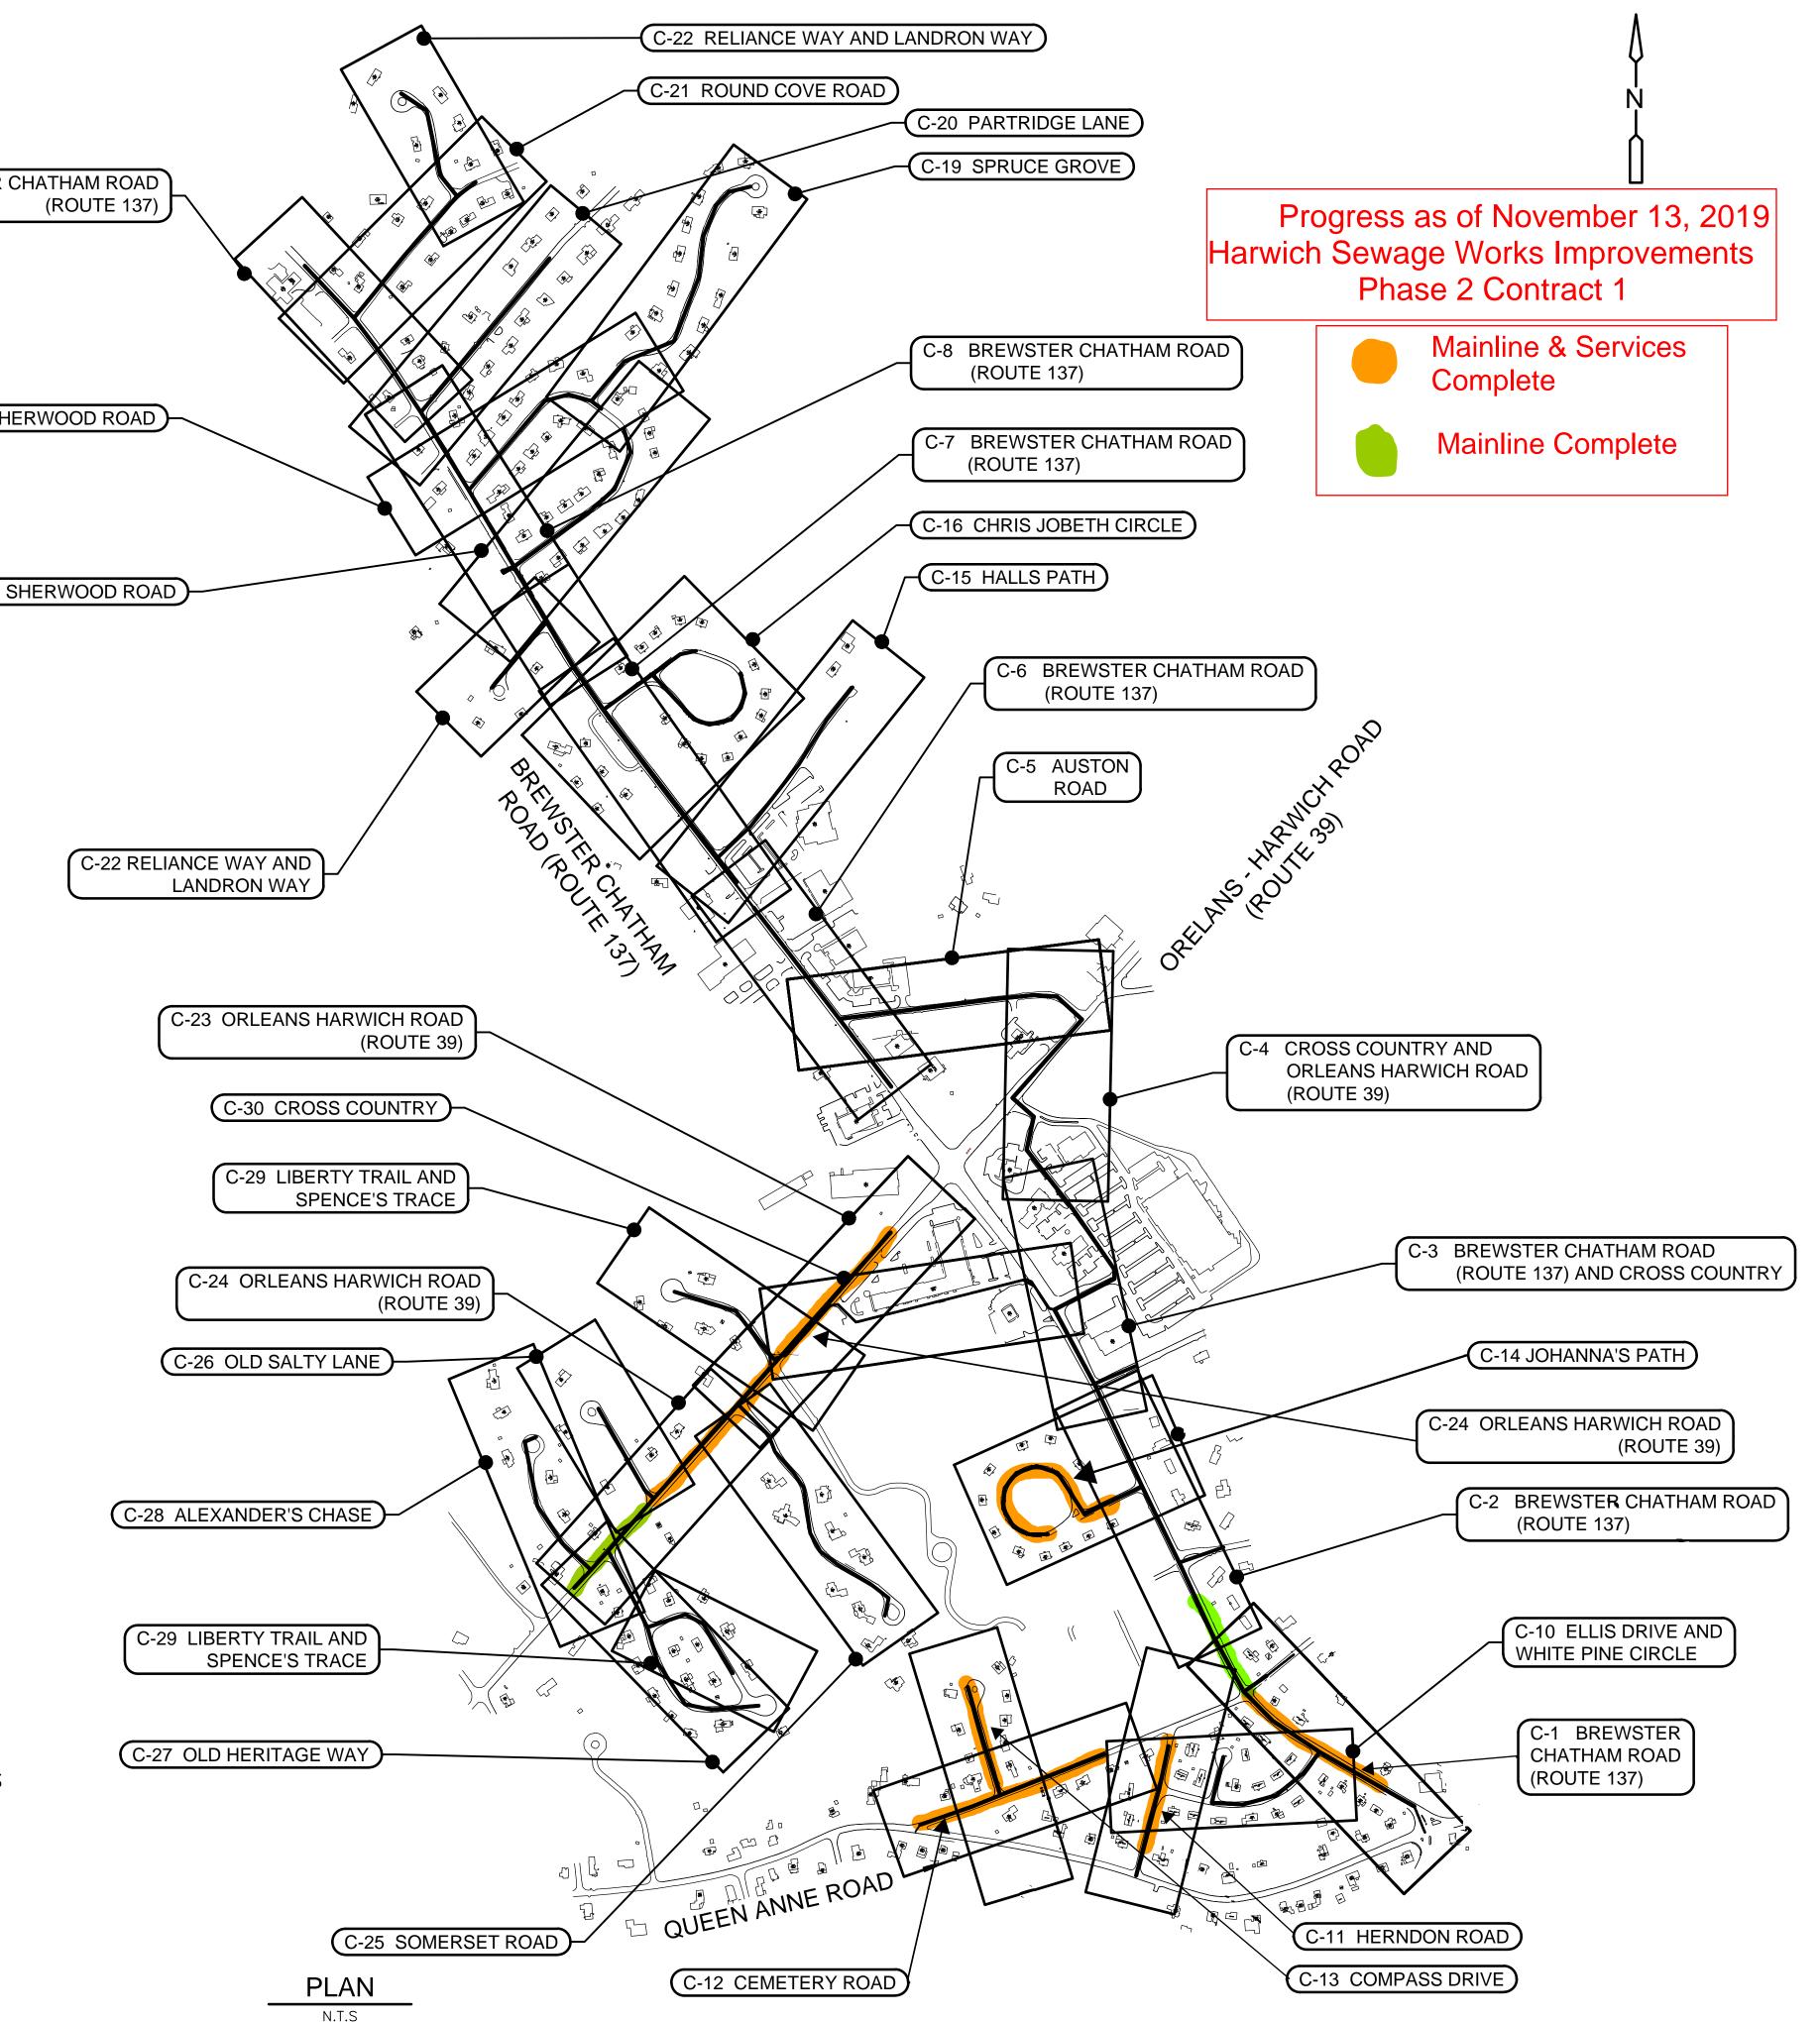

#### TOWN OF HARWICH, MASSACHUSETTS SEWERAGE WORKS IMPROVEMENTS PHASE 2 – CONTRACT #1 SEWER PROJECT

#### CONSTRUCTION SCHEDULE - WEEKLY UPDATE

Date Submitted: November 13, 2019

#### One Week Look Ahead (11/18-11/22)

- Mainline Sewer Crew # 1
  - Continue Installation on RT 39 \* West from Spence's Trace \*
     \*\* Detour \*\*
- Mainline Sewer Crew # 2
  - o Continue Installation on RT137
    - \*\* Detour \*\*

#### Two Week Look Ahead (11/25-11/27) \*\* No Work on Thursday or Friday

- Mainline Sewer Crew # 1
  - o Continue Installation on RT 39 \* West from Spence's Trace \*
    - Service & Sideline Stubs
- Mainline Sewer Crew # 2
  - Commence Installation on Herndon \*\* 3 days only \*\*

#### Three Week Look Ahead (12/2-12/6)

- Mainline Sewer Crew # 1
  - o Continue Installation on RT 39 \* West from Spence's Trace \*
    - Service & Sideline Stubs
  - o Commence Installation on Old Heritage Way
- Mainline Sewer Crew # 2
  - Continue Installation on RT137
    - \*\* Detour \*\*

Please note that this is a projected schedule and will be adjusted accordingly based on the Contractor's actual progress and the weather. On an as needed basis auxiliary crews will be performing testing, installing inverts, raising castings, paving , and performing general cleanup at various locations throughout the project area.