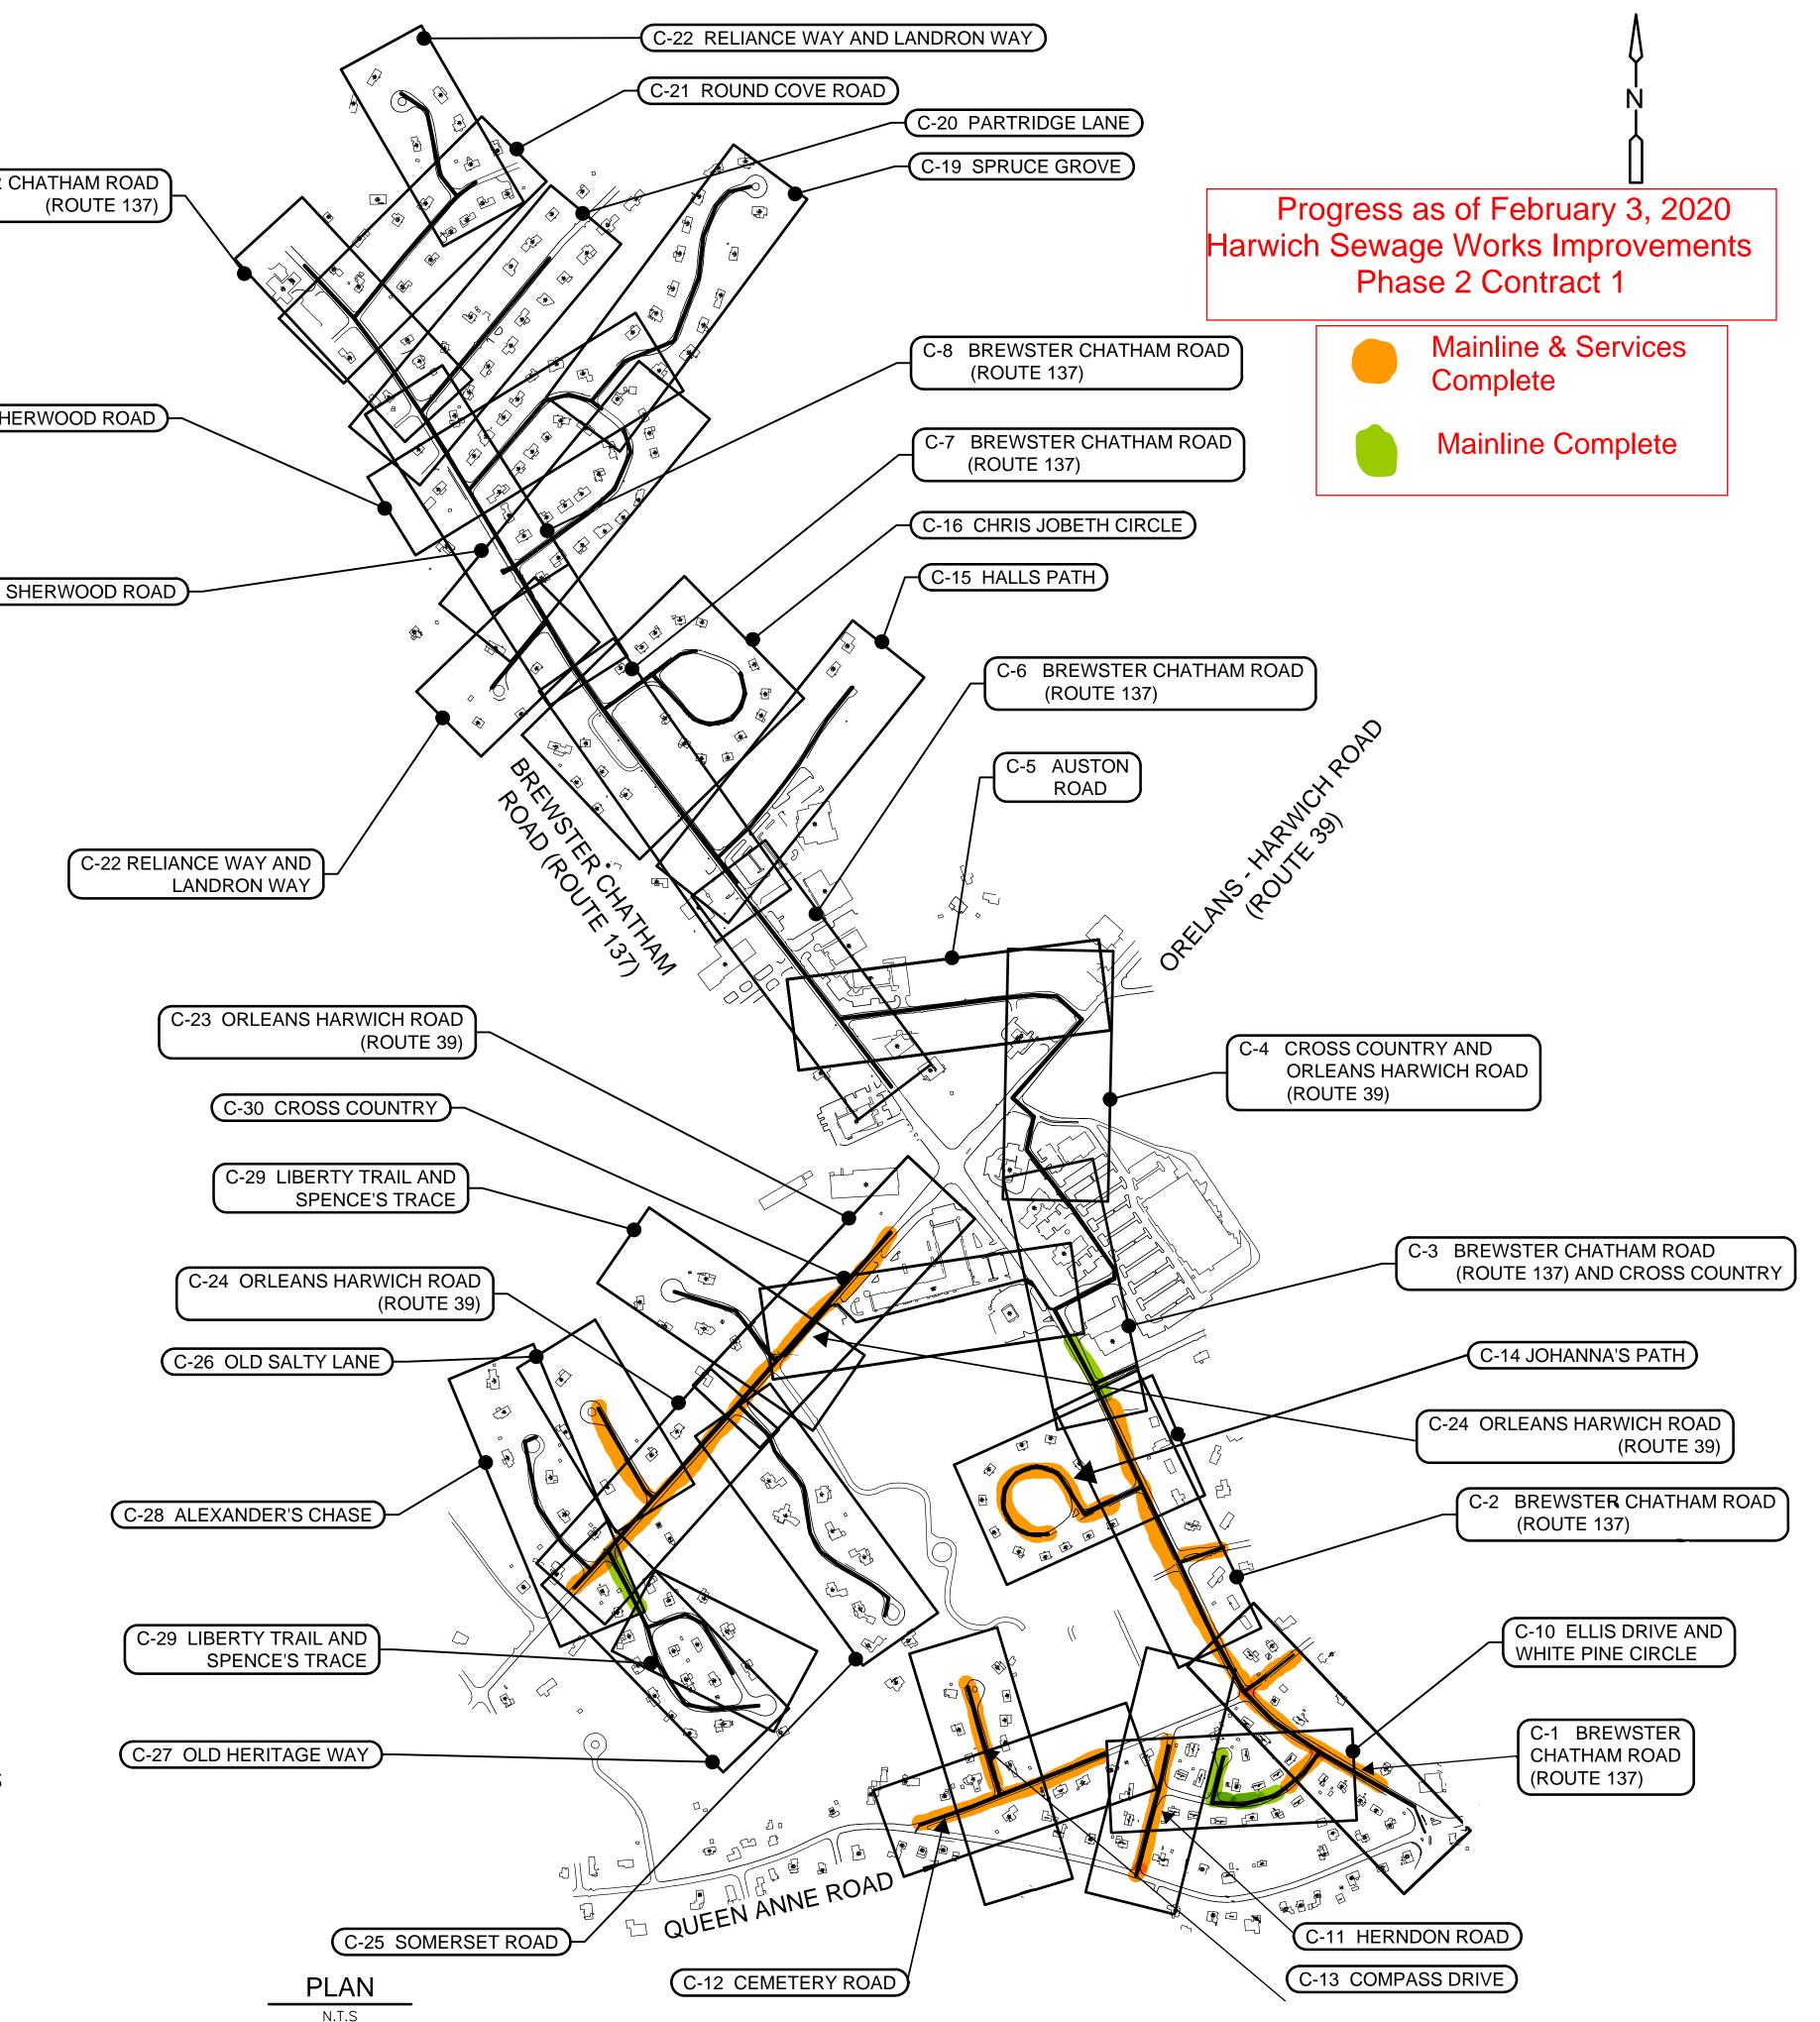

#### TOWN OF HARWICH, MASSACHUSETTS SEWERAGE WORKS IMPROVEMENTS PHASE 2 – CONTRACT #1 SEWER PROJECT

#### CONSTRUCTION SCHEDULE – WEEKLY UPDATE

Date Submitted: February 3, 2020

#### One Week Look Ahead (02/03-02/07)

- Mainline Sewer Crew # 1
  - o Continue Gravity Sewer Installation on Old Heritage Way
  - Subcontractors performing various tasks at various locations
     Testing, Inverts, Casting Adjustments, Mandrel (RT 137 & RT 39)
- Mainline Sewer Crew # 2
  - o Continue Installation on RT137
    - \*\* Detour \*\*

#### Two Week Look Ahead (02/10-02/14)

- Mainline Sewer Crew # 1
  - Continue Gravity Sewer Installation on Old Heritage Way Progressing to Liberty Trail
  - Subcontractors performing various tasks at various locations
     Testing, Inverts, Casting Adjustments, Mandrel (RT 137 & RT 39)
- Mainline Sewer Crew # 2
  - o Continue Installation on RT137
  - Extended work hours to Set Sewer Manhole
     \*\* Detour \*\*

#### **Three Week Look Ahead (02/17-02/21)**

- Mainline Sewer Crew # 1
  - Continue Gravity Sewer Installation on Liberty Trail Progressing to Spence's Trace
  - Subcontractors performing various tasks at various locations
     Testing, Inverts, Casting Adjustments, Mandrel (RT 137 & RT 39)
- Mainline Sewer Crew # 2
  - o Continue Installation on RT137
    - \*\* Detour \*\*

Please note that this is a projected schedule and will be adjusted accordingly based on the Contractor's actual progress and the weather. On an as needed basis auxiliary crews will be performing testing, installing inverts, raising castings, paving , and performing general cleanup at various locations throughout the project area.