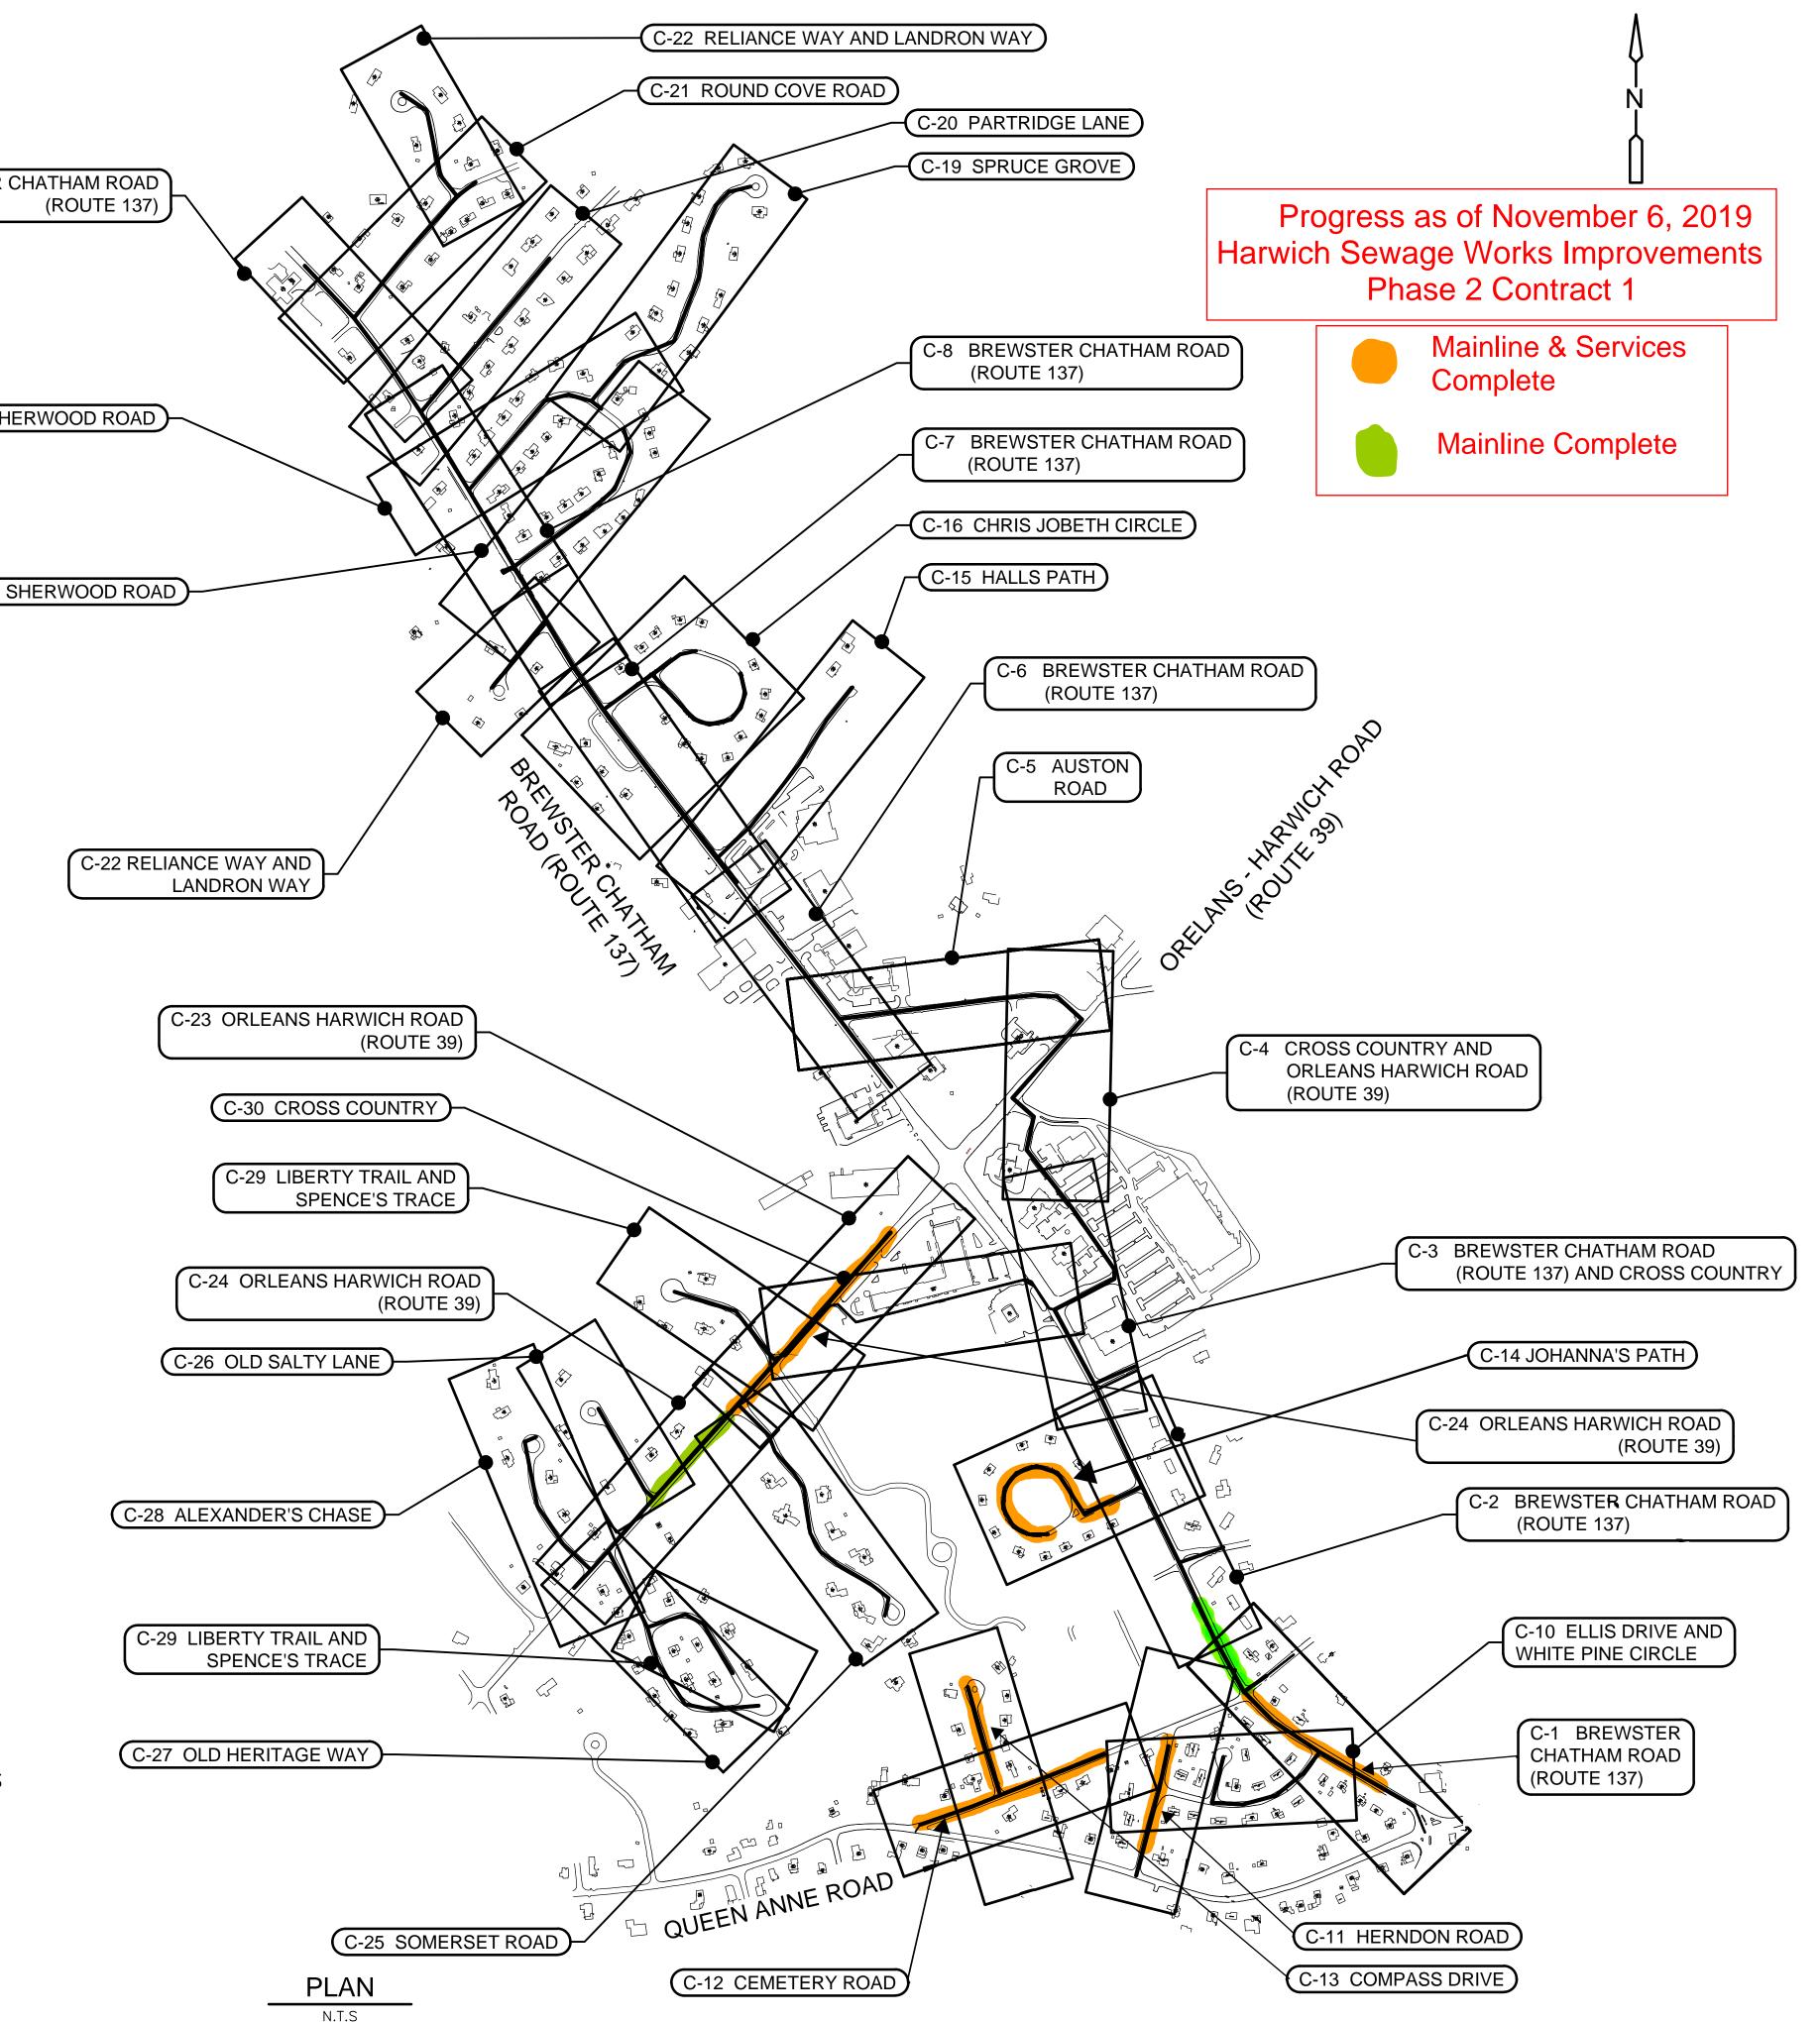

### TOWN OF HARWICH, MASSACHUSETTS SEWERAGE WORKS IMPROVEMENTS PHASE 2 – CONTRACT #1 SEWER PROJECT

#### CONSTRUCTION SCHEDULE - WEEKLY UPDATE

Date Submitted: November 6, 2019

#### One Week Look Ahead (11/11-11/15)

- Mainline Sewer Crew # 1
  - Continue Installation on RT 39 \* West from Spence's Trace \*
     \*\* Detour \*\*
- Mainline Sewer Crew # 2
  - o Continue Installation on RT137
    - \*\* Detour \*\*

#### Two Week Look Ahead (11/18-11/22)

- Mainline Sewer Crew # 1
  - Continue Installation on RT 39 \* West from Spence's Trace \*
     \*\* Detour \*\*
- Mainline Sewer Crew # 2
  - Continue Installation on RT137
    - \*\* Detour \*\*

### Three Week Look Ahead (11/25-11/27) \*\* No Work on Thursday or Friday

- Mainline Sewer Crew # 1
  - o Continue Installation on RT 39 \* West from Spence's Trace \*
    - Service & Sideline Stubs
- Mainline Sewer Crew # 2
  - Commence Installation on Ellis Drive \* For the Three days only \*

Please note that this is a projected schedule and will be adjusted accordingly based on the Contractor's actual progress and the weather. On an as needed basis auxiliary crews will be performing testing, installing inverts, raising castings, paving, and performing general cleanup at various locations throughout the project area.