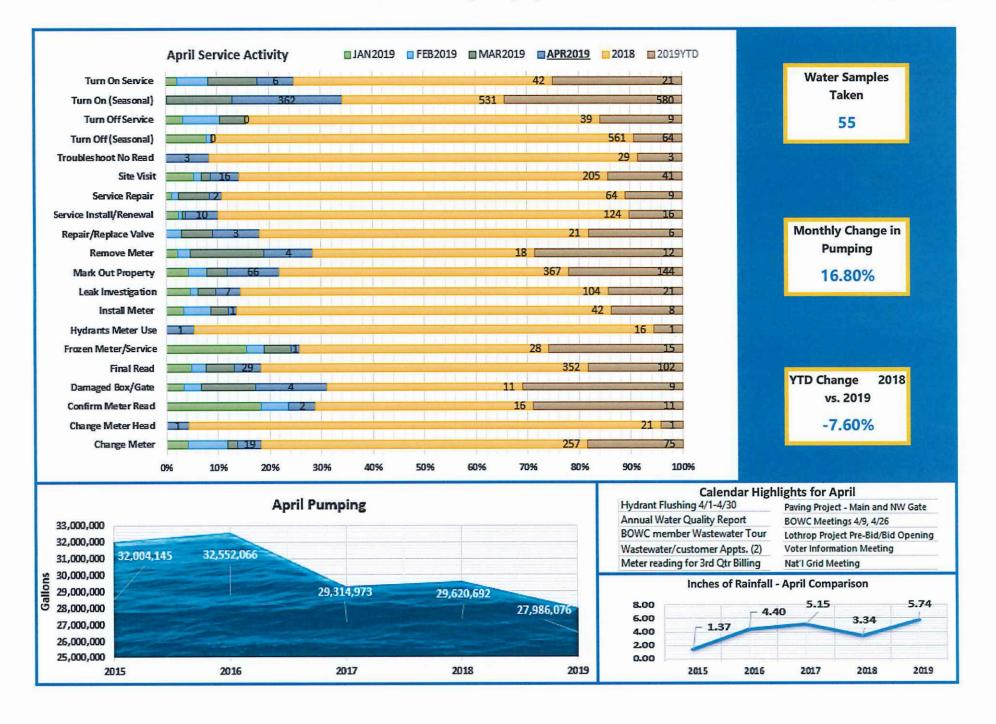

#### XI. TOWN ADMINISTRATOR'S REPORTS

- A. Department Reports
- B. Water Department Monthly Activity Report