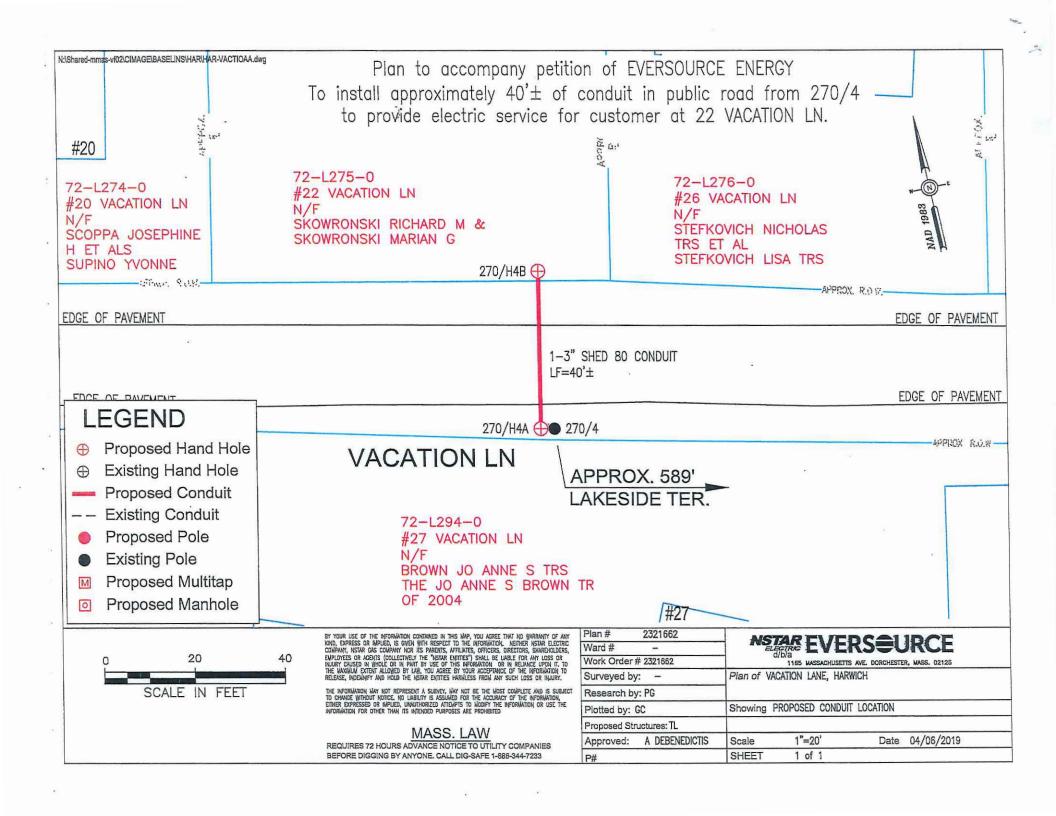

#### VI. CONSENT AGENDA

- A. Vote to approve recommendation of the Jim Noonan Human Services Grant Review Team to award FY20 Human Services Grants Emily Mitchell
- B. SEMCSports application for Road Race for Family Food Pantry to be held on 11/16/19
- C. Vote to approve the 10<sup>th</sup> Annual Chamber of Commerce Charitable Foundation Road Race to be held on Saturday, June 22, 2019
- D. Vote to approve the recommendation of the Assistant Town Administrator to approve the installation of approximately 40' of conduit under the town road to provide service to customer at 22 Vacation Lane in Harwich.