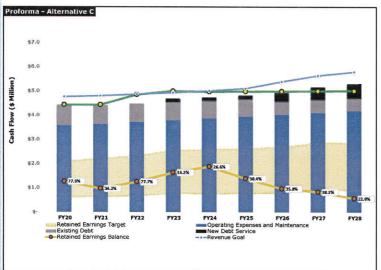

#### Scenario

# Proposed Increases

| Alternative A | 8\$ base rate increase, 2.5% annual increase to all tiers                |
|---------------|--------------------------------------------------------------------------|
| Alternative B | 5\$ base rate increase, 3% tier increase in FY22 & FY23                  |
| Alternative C | 5\$ base rate increase, 4% tier increase in FY22 & FY23                  |
| Alternative D | 5\$ base rate increase, 5% tier increase in FY22 & FY23                  |
| Alternative E | 8\$ base rate increase, 2% annual increase to all tiers                  |
| Alternative F | 10\$ base rate increase, no increase to tiers                            |
| Alternative G | 10\$ base rate increase, 5% tier increase in FY22 & FY23                 |
| Alternative H | 10\$ base rate increase, 3% tier increase in FY22 – FY24                 |
| Alternative I | 10\$ base rate increase, 10% tier increase in FY22                       |
| Alternative J | 10\$ base rate increase, 5% increase tiers 2 & 3 and 4% tier 4 FY22-FY23 |
| Alternative K | 8\$ base rate increase, 3% annual increase to all tiers                  |