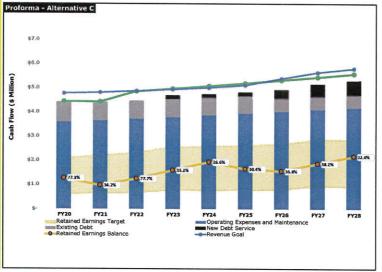

#### **Harwich Water Department**

| Harwich Water Dept.                |                |             | Projected Expenses; | 2% Increase>> |             |             |             |             |             |
|------------------------------------|----------------|-------------|---------------------|---------------|-------------|-------------|-------------|-------------|-------------|
| EXPENSES                           | FY20           | FY21        | FY22                | FY23          | FY24        | FY25        | FY26        | FY27        | FY28        |
| Operating Expenses                 | Budget         | Budget      |                     |               |             |             |             |             |             |
| Labor                              | \$1,337,473    | \$1,398,335 | \$1,426,302         | \$1,454,828   | \$1,483,924 | \$1,513,603 | \$1,543,875 | \$1,574,752 | \$1,606,24  |
| Operating Expenses and Maintenance | \$1,534,995    | \$1,468,390 | \$1,497,758         | \$1,527,713   | \$1,558,267 | \$1,589,433 | \$1,621,221 | \$1,653,646 | \$1,686,719 |
| Indirect Costs + OPEB              | \$720,295      | \$779,715   | \$795,309           | \$811,215     | \$827,440   | \$843,989   | \$860,868   | \$878,086   | \$895,647   |
| Subtotal                           | \$3,592,763    | \$3,646,440 | \$3,719,369         | \$3,793,756   | \$3,869,631 | \$3,947,024 | \$4,025,964 | \$4,106,484 | \$4,188,613 |
| Delta previous (S)                 | \$272,476      | \$53,677    | \$72,929            | \$74,387      | \$75.875    | \$77.393    | \$78.940    | \$80.519    | \$82,13     |
| Delta previous (%)                 | 8.21%          | 1.49%       | 2 00%               | 2.00%         | 2.00%       | 2 00%       | 2.00%       | 2.00%       | 2.009       |
| Capital Expenses                   |                |             |                     |               |             |             |             |             |             |
| Retained Earnings Funded Capital   | \$250,000      | \$145,000   | \$125,000           | \$175,000     | \$825,000   | \$500,000   | \$0         | \$750,000   | \$175,000   |
| Existing Debt                      | \$741,102      | \$721,345   | \$704,376           | \$536,648     | \$528,266   | \$515,008   | \$506,417   | \$492,533   | \$483,516   |
| New Debt Service                   | \$0            | \$0         |                     | \$151,200     | \$151,200   | \$178,420   | \$365,459   | \$528,871   | \$598,64    |
| Subtotal                           | \$741,102      | \$721,345   | \$704,376           | \$687,848     | \$679,466   | \$693,428   | \$871,876   | \$1,021,404 | \$1,082,160 |
| TOTAL EXPENSES                     | \$4,333,865    | \$4,367,785 | \$4,423,745         | \$4,481,604   | \$4,549,097 | \$4,640,452 | \$4,897,840 | \$5,127,888 | \$5,270,773 |
| Delta previous (\$)                | \$261,212      | \$33,920    | \$55,960            | \$57,859      | \$67,493    | \$91,355    | \$257,388   | \$230,048   | \$142.88    |
| Delta previous (%)                 | 6.41%          | 0.78%       | 1.28%               | 1.31%         | 1.51%       | 2.01%       | 5.55%       | 4.70%       | 2.799       |
|                                    | \$4,333,865.00 |             |                     |               |             |             |             |             |             |

\*FY20 - FY28 expense projections include 2% annual increases to operating expenses, anticipated future capital projects and related debt.

| Canital | Diam | FY20-FY31 |  |
|---------|------|-----------|--|
|         |      |           |  |

|             |                                                                | Capital Flair F12        | 0-1131                                                                                    |
|-------------|----------------------------------------------------------------|--------------------------|-------------------------------------------------------------------------------------------|
| Fiscal Year | Project                                                        | Estimated Cos            | t Notes                                                                                   |
|             | Truck & Excavator                                              | 125,000                  |                                                                                           |
| FY20        | Pleasant Lake Tank Fill Pipe                                   | 300,000                  | Undersized                                                                                |
|             | T1 Generator                                                   |                          | Generator installed in 2001, problematic, provides power to SCADA, 3 wells, & office      |
| FY21        | New Source Exploration                                         | 250,000                  |                                                                                           |
| FY22        | Rt.28 Water main Replacement- Design & Engineering             | 100,000                  |                                                                                           |
|             | Station 8 Generator                                            | 45,000                   |                                                                                           |
|             | 2 Vehicles                                                     | 125,000                  |                                                                                           |
| FY23        | Y23 New Well Construction(BOND 0.5M PROJECT)                   |                          | Price dependent on location of source & water quality                                     |
|             | Rt.28 Water main Replacement- Construction (BOND 2.0M PROJECT) | 2,000,000                | 1.25 miles from Lothrop to Lower county                                                   |
| FY24        | Pavement Management Plan                                       | 175,000                  |                                                                                           |
| FY25        | Paint Pleasant Lake Ave Tank( Bond 1M Project)                 | 1,750,000                | Full engineered coating inspection recommended in 2018 -(spot repair significant savings) |
|             | Vehicle Replacement                                            | 75,000                   |                                                                                           |
| FY26        | Pipe Discontinuity Upgrade (Bond 1M)                           | 1,500,000                | 5900 LF of discontinuity                                                                  |
| FY27        | No Project                                                     |                          |                                                                                           |
| FY28        | Relocate HWD HQ (Bond 750K)                                    | 1,500,000                |                                                                                           |
| FY29        | No Project                                                     |                          |                                                                                           |
| FY30        | Vehicle Replacement                                            | 175,000                  |                                                                                           |
| FY31        | Construct new tank @ Rt.39 ( Bond 3.0)                         | 4,500,000                | Replace spider leg tank W/ larger hydropillar                                             |
|             |                                                                | Low Estimate 9,760,000   |                                                                                           |
|             |                                                                | High Estimate 12,650,000 |                                                                                           |