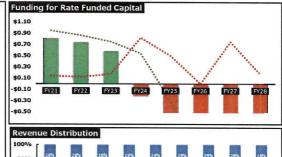

## **Existing Water Rates**

#### 2020 Water Rate Model

| REVENUE Existing Revenue                                               | <b>FY20</b><br>0%        | FY21<br>0%               | FY22<br>0%               | FY23<br>0%               | FY24<br>0%               | FY25<br>0%               | FY26<br>0%               | FY27<br>0%               | FY28<br>0%               |
|------------------------------------------------------------------------|--------------------------|--------------------------|--------------------------|--------------------------|--------------------------|--------------------------|--------------------------|--------------------------|--------------------------|
| Rate Revenue Non-Rate Revenue                                          | \$3,679,913<br>\$746,933 | \$3,693,059<br>\$735,273 | \$3,702,334<br>\$735,274 | \$3,711,596<br>\$735,275 | \$3,720,846<br>\$735,276 | \$3,730,084<br>\$735,277 | \$3,739,310<br>\$735,278 | \$3,748,523<br>\$735,279 | \$3,757,725<br>\$735,280 |
| TOTAL REVENUE                                                          | \$4,426,846              | \$4,428,333              | \$4,437,608              | \$4,446,872              | \$4,456,123              | \$4,465,362              | \$4,474,588              | \$4,483,803              | \$4,493,005              |
| Delta previous (Rate Revenue) (S)  Retained Earnings Contribution Goal | -\$16,641<br>\$433,387   | \$13,146<br>\$436,779    | \$9,275<br>\$442,374     | \$9,262<br>\$448,160     | \$9,250<br>\$454,910     | \$9,238<br>\$464,045     | \$9,226<br>\$489,784     | \$9,214<br>\$512,789     | \$9,201<br>\$527,077     |
| REVENUE GOAL                                                           | \$4,767,252              | \$4,804,564              | \$4,866,119              | \$4,929,765              | \$5,004,007              | \$5,104,497              | \$5,387,624              | \$5,640,677              | \$5,797,850              |
| Surplus/Shortfall                                                      | -\$340,405               | -\$376,231               | -\$428.511               | -\$482,893               | -\$547,884               | -\$639,136               | -\$913,036               | -\$1.156,874             | -\$1,304.845             |
| Actual                                                                 |                          |                          |                          |                          |                          |                          |                          |                          |                          |
| Net Revenue (Revenue-Expense)                                          | \$230,000                | \$60,548                 | \$13,864                 | -\$34,733                | -\$92,975                | -\$175,090               | -\$423,252               | -\$644,085               | -\$777,768               |
| Retained Earnings Expense                                              | \$250,000                | \$145,000                | \$125,000                | \$175,000                | \$825,000                | \$500,000                | \$0                      | \$750,000                | \$175,000                |
| Retained Earnings Balance                                              | \$976,576                | \$1,061,578              | \$997,124                | \$835,987                | -\$23,745                | \$616,720                | \$791,810                | -\$1,965,062             | -\$2,784,148             |
| Retained Earnings as Percent of Operating Expenses                     | 27%                      | 29%                      | 27%                      | 22%                      | -1%                      | -16%                     | -20%                     | -48%                     | -66%                     |
| Rate Funded Capital Analysis                                           | FY20                     | FY21                     | FY22                     | FY23                     | FY24                     | FY25                     | FY26                     | FY27                     | FY28                     |
| Shifted Retained Earnings (2 years)                                    | \$968,833                | \$948,833                | \$864,381                | \$753,244                | \$543,512                | -\$299,463               | -\$1,299,553             | -\$2,222,805             | -\$2,866,890             |
| Rate Funded Capital (from above)                                       | \$250,000                | \$145,000                | \$125,000                | \$175,000                | \$750,000                | \$825,000                | \$500,000                | \$0                      | \$750,000                |
| Net Funding Available                                                  | \$718,833                | \$803,833                | \$739,381                | \$578,244                | -\$206,488               | -\$1,124,463             | -\$1,799,553             | -\$2,222,805             | -\$3,616,890             |
|                                                                        |                          |                          |                          |                          |                          |                          |                          |                          |                          |