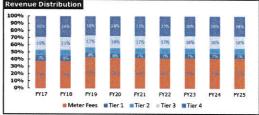

#### **Quarterly Tier Allocation:**

After determining the quarterly allocations these volumes must be further broken down into individual billing tiers to accurately estimate revenues. To accomplish this the department used historic actual data to establish an average % of quarterly usage per tier for each quarter in the fiscal year.

#### Allocation

| Q1 Tier % | Q2 Tier % | Q3 Tier % | Q4 Tier % |
|-----------|-----------|-----------|-----------|
| 18.48%    | 35.69%    | 59.71%    | 43.70%    |
| 12.16%    | 23.56%    | 18.20%    | 20.28%    |
| 27.89%    | 25.39%    | 11.13%    | 24.20%    |
| 41.47%    | 15.36%    | 10.96%    | 11.81%    |