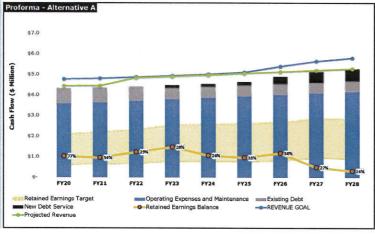

# Proposed Rate Structure Alternative A (\$8+ to Base Rate, 2.5% Annual Tier Increase)

|                                                    | Actual & Froj | Projection   |             |             |             |             |             |             |             |
|----------------------------------------------------|---------------|--------------|-------------|-------------|-------------|-------------|-------------|-------------|-------------|
| REVENUE Atternative A                              | FY20          | FY21         | FY22        | FY23        | FY24        | FY25        | FY26        | FY27        | FY28        |
| +\$8 Base & +2.5% All Tiers                        | 0.0%          | 0.0%         | 2.5%        | 2.5%        | 2.5%        | 2.5%        | 2.5%        | 2.5%        | 2.5%        |
| Rate Revenue                                       | \$3,679,913   | \$3,693,059  | \$4,079,892 | \$4,148,621 | \$4,219,298 | \$4,291,977 | \$4,366,714 | \$4,443,567 | \$4,522,594 |
| Non-Rate Revenue                                   | \$746,933     | \$746,933    | \$746,933   | \$746,933   | \$746,933   | \$746,933   | \$746,933   | \$746,933   | \$746,933   |
| TOTAL REVENUE Alternative I                        | \$4,426,846   | \$4,439,992  | \$4,826,825 | \$4,895,554 | \$4,966,231 | \$5,038,910 | \$5,113,647 | \$5,190,500 | \$5,269,527 |
| Delta previous                                     | -\$16,641     | \$13,146     | \$386,838   | \$68,729    | \$70,677    | \$72,679    | \$74,737    | 876 853     | \$79.027    |
| Retained Earnings Contribution Goal                | \$433,387     | \$436,779    | \$442,374   | \$489,555   | \$496,623   | \$503,891   | \$511,365   | \$519,050   | \$526.953   |
| REVENUE GOAL                                       | \$4,767,252   | \$4,804,564  | \$4,866,119 | \$4,929,765 | \$5,004,007 | \$5,104,497 | \$5,387,624 | \$5,640,677 | \$5,797,850 |
| Surplus/Shortfall                                  | -\$340,405    | -\$364,571   | -\$39,294   | -\$34,211   | -\$37,776   | -\$65,587   | -\$273,977  | -\$450,176  | -\$528,324  |
| Net Revenue (Revenue-Expense)                      | \$300,000     | \$72,207     | \$403,080   | \$413,950   | \$417,133   | \$398,458   | \$215,807   | \$62,612    | -\$1,246    |
| Retained Earning Expenses                          | \$250,000     | \$145,000.00 | \$125,000   | \$175,000   | \$825,000   | \$500,000   | \$0         | \$750,000   | \$175,000   |
| Retained Earnings Balance                          | \$1,013,833   | \$941,040    | \$1,219,121 | \$1,458,070 | \$1,050,204 | \$948,662   | \$1,164,469 | \$477,081   | \$300,835   |
| Retained Earnings as Percent of Operating Expenses | 28%           | 26%          | 33%         | 38%         | 27%         | 24%         | 29%         | 12%         | 7%          |
| Target retained earnings balance                   | \$768,553     | \$758,288    | 5768 874    | \$793,751   | 5938 928    | \$889,405   | \$805,193   | \$971,297   |             |
| Rate Funded Capital Analysis                       | FY20          | FY21         | FY22        | FY23        | FY24        | FY25        | FY26        | FY27        | FY28        |
| Shifted Retained Earnings (2 years)                | \$968,833     | \$1,018,833  | \$946,040   | \$1,224,121 | \$1,463,070 | \$1,130,204 | \$703.662   | \$419,469   | \$482,081   |
| Rate Funded Capital (from above)                   | \$250,000     | \$145,000    | \$125,000   | \$175,000   | \$750,000   | \$825,000   | \$500,000   | \$0         | \$750,000   |
| Net Funding Available                              | \$718,833     | \$873,833    | \$821,040   | \$1,049,121 | \$713.070   | \$305,204   | \$203,662   | \$419,469   | -\$267.919  |