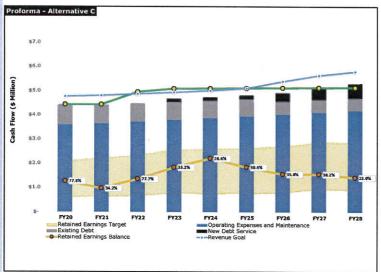

#### **Harwich Water Department**

| Harwich Water Dept.                |                |             | Projected Expenses; | 2% Increase>> |             |             |             |             |             |
|------------------------------------|----------------|-------------|---------------------|---------------|-------------|-------------|-------------|-------------|-------------|
| EXPENSES                           | FY20           | FY21        | FY22                | FY23          | FY24        | FY25        | FY26        | FY27        | FY28        |
| Operating Expenses                 | Budget         | Budget      |                     |               |             |             |             |             |             |
| Labor                              | \$1,337,473    | \$1,398,335 | \$1,426,302         | \$1,454,828   | \$1,483,924 | \$1,513,603 | \$1,543,875 | \$1,574,752 | \$1,606,24  |
| Operating Expenses and Maintenance | \$1,534,995    | \$1,468,390 | \$1,497,758         | \$1,527,713   | \$1,558,267 | \$1,589,433 | \$1,621,221 | \$1,653,646 | \$1,686,719 |
| Indirect Costs + OPEB              | \$720,295      | \$779,715   | \$795,309           | \$811,215     | \$827,440   | \$843,989   | \$860,868   | \$878,086   | \$895,647   |
| Subtotal                           | \$3,592,763    | \$3,646,440 | \$3,719,369         | \$3,793,756   | \$3,869,631 | \$3,947,024 | \$4,025,964 | \$4,106,484 | \$4,188,613 |
| Delta previous (S)                 | \$272,476      | \$53,677    | \$72,929            | \$74,387      | \$75.875    | \$77.393    | \$78.940    | \$80.519    | \$82,13     |
| Delta previous (%)                 | 8.21%          | 1.49%       | 2 00%               | 2.00%         | 2.00%       | 2 00%       | 2.00%       | 2.00%       | 2.009       |
| Capital Expenses                   |                |             |                     |               |             |             |             |             |             |
| Retained Earnings Funded Capital   | \$250,000      | \$145,000   | \$125,000           | \$175,000     | \$825,000   | \$500,000   | \$0         | \$750,000   | \$175,000   |
| Existing Debt                      | \$741,102      | \$721,345   | \$704,376           | \$536,648     | \$528,266   | \$515,008   | \$506,417   | \$492,533   | \$483,516   |
| New Debt Service                   | \$0            | \$0         |                     | \$151,200     | \$151,200   | \$178,420   | \$365,459   | \$528,871   | \$598,64    |
| Subtotal                           | \$741,102      | \$721,345   | \$704,376           | \$687,848     | \$679,466   | \$693,428   | \$871,876   | \$1,021,404 | \$1,082,160 |
| TOTAL EXPENSES                     | \$4,333,865    | \$4,367,785 | \$4,423,745         | \$4,481,604   | \$4,549,097 | \$4,640,452 | \$4,897,840 | \$5,127,888 | \$5,270,773 |
| Delta previous (\$)                | \$261,212      | \$33,920    | \$55,960            | \$57,859      | \$67,493    | \$91,355    | \$257,388   | \$230,048   | \$142.88    |
| Delta previous (%)                 | 6.41%          | 0.78%       | 1.28%               | 1.31%         | 1.51%       | 2.01%       | 5.55%       | 4.70%       | 2.799       |
|                                    | \$4,333,865.00 |             |                     |               |             |             |             |             |             |

## **Existing Water Rates**

#### 2020 Water Rate Model

| REVENUE Existing Revenue                                               | <b>FY20</b><br>0%        | FY21<br>0%               | FY22<br>0%               | FY23<br>0%               | FY24<br>0%               | FY25<br>0%               | FY26<br>0%               | FY27<br>0%               | FY28<br>0%               |
|------------------------------------------------------------------------|--------------------------|--------------------------|--------------------------|--------------------------|--------------------------|--------------------------|--------------------------|--------------------------|--------------------------|
| Rate Revenue Non-Rate Revenue                                          | \$3,679,913<br>\$746,933 | \$3,693,059<br>\$735,273 | \$3,702,334<br>\$735,274 | \$3,711,596<br>\$735,275 | \$3,720,846<br>\$735,276 | \$3,730,084<br>\$735,277 | \$3,739,310<br>\$735,278 | \$3,748,523<br>\$735,279 | \$3,757,725<br>\$735,280 |
| TOTAL REVENUE                                                          | \$4,426,846              | \$4,428,333              | \$4,437,608              | \$4,446,872              | \$4,456,123              | \$4,465,362              | \$4,474,588              | \$4,483,803              | \$4,493,005              |
| Delta previous (Rate Revenue) (S)  Retained Earnings Contribution Goal | -\$16,641<br>\$433,387   | \$13,146<br>\$436,779    | \$9,275<br>\$442,374     | \$9,262<br>\$448,160     | \$9,250<br>\$454,910     | \$9,238<br>\$464,045     | \$9,226<br>\$489,784     | \$9,214<br>\$512,789     | \$9,201<br>\$527,077     |
| REVENUE GOAL                                                           | \$4,767,252              | \$4,804,564              | \$4,866,119              | \$4,929,765              | \$5,004,007              | \$5,104,497              | \$5,387,624              | \$5,640,677              | \$5,797,850              |
| Surplus/Shortfall                                                      | -\$340,405               | -\$376,231               | -\$428.511               | -\$482,893               | -\$547,884               | -\$639,136               | -\$913,036               | -\$1.156,874             | -\$1,304.845             |
| Actual                                                                 |                          |                          |                          |                          |                          |                          |                          |                          |                          |
| Net Revenue (Revenue-Expense)                                          | \$230,000                | \$60,548                 | \$13,864                 | -\$34,733                | -\$92,975                | -\$175,090               | -\$423,252               | -\$644,085               | -\$777,768               |
| Retained Earnings Expense                                              | \$250,000                | \$145,000                | \$125,000                | \$175,000                | \$825,000                | \$500,000                | \$0                      | \$750,000                | \$175,000                |
| Retained Earnings Balance                                              | \$976,576                | \$1,061,578              | \$997,124                | \$835,987                | -\$23,745                | \$616,720                | \$791,810                | -\$1,965,062             | -\$2,784,148             |
| Retained Earnings as Percent of Operating Expenses                     | 27%                      | 29%                      | 27%                      | 22%                      | -1%                      | -16%                     | -20%                     | -48%                     | -66%                     |
| Rate Funded Capital Analysis                                           | FY20                     | FY21                     | FY22                     | FY23                     | FY24                     | FY25                     | FY26                     | FY27                     | FY28                     |
| Shifted Retained Earnings (2 years)                                    | \$968,833                | \$948,833                | \$864,381                | \$753,244                | \$543,512                | -\$299,463               | -\$1,299,553             | -\$2,222,805             | -\$2,866,890             |
| Rate Funded Capital (from above)                                       | \$250,000                | \$145,000                | \$125,000                | \$175,000                | \$750,000                | \$825,000                | \$500,000                | \$0                      | \$750,000                |
| Net Funding Available                                                  | \$718,833                | \$803,833                | \$739,381                | \$578,244                | -\$206,488               | -\$1,124,463             | -\$1,799,553             | -\$2,222,805             | -\$3,616,890             |
|                                                                        |                          |                          |                          |                          |                          |                          |                          |                          |                          |