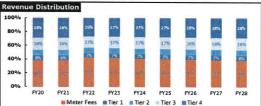

#### **Quarterly Tier Allocation:**

After determining the quarterly allocations these volumes must be further broken down into individual billing tiers to accurately estimate revenues. To accomplish this the department used historic actual data to establish an average % of quarterly usage per tier for each quarter in the fiscal year.

|      |             |            | Usage      |             |             |
|------|-------------|------------|------------|-------------|-------------|
| Tier | Q1          | Q2         | Q3         | Q4          | Total       |
| 1    | 61,998,945  | 35,200,670 | 41,763,030 | 75,987,925  | 214,950,570 |
| 2    | 40,800,817  | 23,233,149 | 12,731,646 | 35,264,365  | 112,029,976 |
| 3    | 93,565,428  | 25,039,615 | 7,784,354  | 42,078,525  | 168,467,924 |
| 4    | 139,148,615 | 15,148,905 | 7,668,984  | 20,542,849  | 182,509,353 |
| Tot. | 335,513,805 | 98,622,339 | 69,948,014 | 173,873,665 | 677,957,823 |

#### Allocation

| Q1 Tier % | Q2 Tier % | Q3 Tier % | Q4 Tier % |
|-----------|-----------|-----------|-----------|
| 18.48%    | 35.69%    | 59.71%    | 43.70%    |
| 12.16%    | 23.56%    | 18.20%    | 20.28%    |
| 27.89%    | 25.39%    | 11.13%    | 24.20%    |
| 41.47%    | 15.36%    | 10.96%    | 11.81%    |