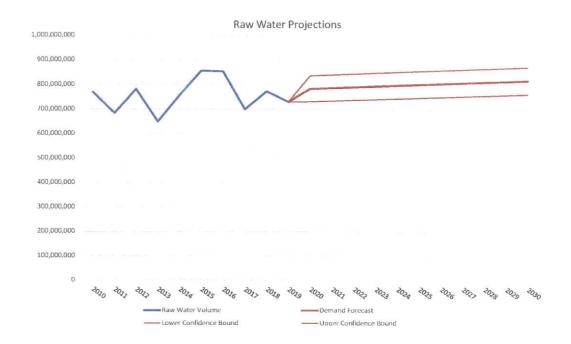

#### **Raw Water Projections:**

Prior to evaluating the effectiveness of each rate increase scenario the department had to establish future demand projections. Raw water projections were forecast using linear regression to establish a line of best fit based on 10 years of historical water production. As can be seen easily on the chart, water production can fluctuate significantly from year-to-year. This is largely due to a corresponding increase or decrease in precipitation. To accommodate for the uncertainty of future weather patterns upper & lower confidence bounds were incorporated into the projections. For the purpose estimating future revenue the lower confidence annual raw water volumes were used for the basis of analysis.