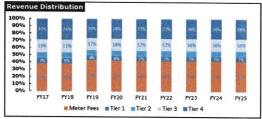

#### **Quarterly Tier Allocation:**

After determining the quarterly allocations these volumes must be further broken down into individual billing tiers to accurately estimate revenues. To accomplish this the department used historic actual data to establish an average % of quarterly usage per tier for each quarter in the fiscal year.

|      |             |            | Usage      |             |             |
|------|-------------|------------|------------|-------------|-------------|
| Tier | Q1          | Q2         | Q3         | Q4          | Total       |
| 1    | 61,998,945  | 35,200,670 | 41,763,030 | 75,987,925  | 214,950,570 |
| 2    | 40,800,817  | 23,233,149 | 12,731,646 | 35,264,365  | 112,029,976 |
| 3    | 93,565,428  | 25,039,615 | 7,784,354  | 42,078,525  | 168,467,924 |
| 4    | 139,148,615 | 15,148,905 | 7,668,984  | 20,542,849  | 182,509,353 |
| Tot. | 335,513,805 | 98,622,339 | 69,948,014 | 173,873,665 | 677,957,823 |

#### Allocation

| Q1 Tier % | Q2 Tier % | Q3 Tier % | Q4 Tier % |
|-----------|-----------|-----------|-----------|
| 18.48%    | 35.69%    | 59.71%    | 43.70%    |
| 12.16%    | 23.56%    | 18.20%    | 20.28%    |
| 27.89%    | 25.39%    | 11.13%    | 24.20%    |
| 41.47%    | 15.36%    | 10.96%    | 11.81%    |