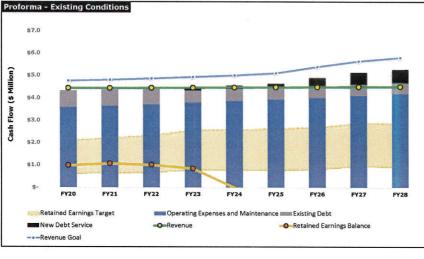

## **Existing Water Rates**

#### 2020 Water Rate Model

| REVENUE Existing Revenue                                               | <b>FY20</b><br>0%        | FY21<br>0%               | FY22<br>0%               | FY23<br>0%               | FY24<br>0%               | FY25<br>0%               | FY26<br>0%               | FY27<br>0%               | FY28<br>0%               |
|------------------------------------------------------------------------|--------------------------|--------------------------|--------------------------|--------------------------|--------------------------|--------------------------|--------------------------|--------------------------|--------------------------|
| Rate Revenue Non-Rate Revenue                                          | \$3,679,913<br>\$746,933 | \$3,693,059<br>\$735,273 | \$3,702,334<br>\$735,274 | \$3,711,596<br>\$735,275 | \$3,720,846<br>\$735,276 | \$3,730,084<br>\$735,277 | \$3,739,310<br>\$735,278 | \$3,748,523<br>\$735,279 | \$3,757,725<br>\$735,280 |
| TOTAL REVENUE                                                          | \$4,426,846              | \$4,428,333              | \$4,437,608              | \$4,446,872              | \$4,456,123              | \$4,465,362              | \$4,474,588              | \$4,483,803              | \$4,493,005              |
| Delta previous (Rate Revenue) (S)  Retained Earnings Contribution Goal | -\$16,641<br>\$433,387   | \$13,146<br>\$436,779    | \$9,275<br>\$442,374     | \$9,262<br>\$448,160     | \$9,250<br>\$454,910     | \$9,238<br>\$464,045     | \$9,226<br>\$489,784     | \$9,214<br>\$512,789     | \$9,201<br>\$527,077     |
| REVENUE GOAL                                                           | \$4,767,252              | \$4,804,564              | \$4,866,119              | \$4,929,765              | \$5,004,007              | \$5,104,497              | \$5,387,624              | \$5,640,677              | \$5,797,850              |
| Surplus/Shortfall                                                      | -\$340,405               | -\$376,231               | -\$428.511               | -\$482,893               | -\$547,884               | -\$639,136               | -\$913,036               | -\$1.156,874             | -\$1,304.845             |
| Actual                                                                 |                          |                          |                          |                          |                          |                          |                          |                          |                          |
| Net Revenue (Revenue-Expense)                                          | \$230,000                | \$60,548                 | \$13,864                 | -\$34,733                | -\$92,975                | -\$175,090               | -\$423,252               | -\$644,085               | -\$777,768               |
| Retained Earnings Expense                                              | \$250,000                | \$145,000                | \$125,000                | \$175,000                | \$825,000                | \$500,000                | \$0                      | \$750,000                | \$175,000                |
| Retained Earnings Balance                                              | \$976,576                | \$1,061,578              | \$997,124                | \$835,987                | -\$23,745                | \$616,720                | \$791,810                | -\$1,965,062             | -\$2,784,148             |
| Retained Earnings as Percent of Operating Expenses                     | 27%                      | 29%                      | 27%                      | 22%                      | -1%                      | -16%                     | -20%                     | -48%                     | -66%                     |
| Rate Funded Capital Analysis                                           | FY20                     | FY21                     | FY22                     | FY23                     | FY24                     | FY25                     | FY26                     | FY27                     | FY28                     |
| Shifted Retained Earnings (2 years)                                    | \$968,833                | \$948,833                | \$864,381                | \$753,244                | \$543,512                | -\$299,463               | -\$1,299,553             | -\$2,222,805             | -\$2,866,890             |
| Rate Funded Capital (from above)                                       | \$250,000                | \$145,000                | \$125,000                | \$175,000                | \$750,000                | \$825,000                | \$500,000                | \$0                      | \$750,000                |
| Net Funding Available                                                  | \$718,833                | \$803,833                | \$739,381                | \$578,244                | -\$206,488               | -\$1,124,463             | -\$1,799,553             | -\$2,222,805             | -\$3,616,890             |
|                                                                        |                          |                          |                          |                          |                          |                          |                          |                          |                          |