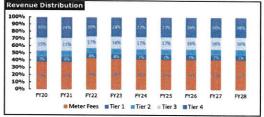

#### **Quarterly Tier Allocation:**

After determining the quarterly allocations these volumes must be further broken down into individual billing tiers to accurately estimate revenues. To accomplish this the department used historic actual data to establish an average % of quarterly usage per tier for each quarter in the fiscal year.

#### Allocation

| Q1 Tier % | Q2 Tier % | Q3 Tier % | Q4 Tier % |
|-----------|-----------|-----------|-----------|
| 18.48%    | 35.69%    | 59.71%    | 43.70%    |
| 12.16%    | 23.56%    | 18.20%    | 20.28%    |
| 27.89%    | 25.39%    | 11.13%    | 24.20%    |
| 41.47%    | 15.36%    | 10.96%    | 11.81%    |