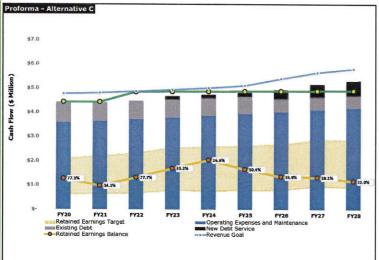

#### Scenario

# Proposed Increases

| Alternative A | 8\$ base rate increase, 2.5% annual increase to all tiers                |
|---------------|--------------------------------------------------------------------------|
| Alternative B | 5\$ base rate increase, 3% tier increase in FY22 & FY23                  |
| Alternative C | 5\$ base rate increase, 4% tier increase in FY22 & FY23                  |
| Alternative D | 5\$ base rate increase, 5% tier increase in FY22 & FY23                  |
| Alternative E | 8\$ base rate increase, 2% annual increase to all tiers                  |
| Alternative F | 10\$ base rate increase, no increase to tiers                            |
| Alternative G | 10\$ base rate increase, 5% tier increase in FY22 & FY23                 |
| Alternative H | 10\$ base rate increase, 3% tier increase in FY22 – FY24                 |
| Alternative I | 10\$ base rate increase, 10% tier increase in FY22                       |
| Alternative J | 10\$ base rate increase, 5% increase tiers 2 & 3 and 4% tier 4 FY22-FY23 |
| Alternative K | 8\$ base rate increase, 3% annual increase to all tiers                  |