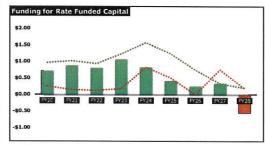

## **Existing Water Rates**

#### 2020 Water Rate Model

| REVENUE Existing Revenue                                               | <b>FY20</b><br>0%        | FY21<br>0%               | FY22<br>0%               | FY23<br>0%               | FY24<br>0%               | FY25<br>0%               | FY26<br>0%               | FY27<br>0%               | FY28<br>0%               |
|------------------------------------------------------------------------|--------------------------|--------------------------|--------------------------|--------------------------|--------------------------|--------------------------|--------------------------|--------------------------|--------------------------|
| Rate Revenue Non-Rate Revenue                                          | \$3,679,913<br>\$746,933 | \$3,693,059<br>\$735,273 | \$3,702,334<br>\$735,274 | \$3,711,596<br>\$735,275 | \$3,720,846<br>\$735,276 | \$3,730,084<br>\$735,277 | \$3,739,310<br>\$735,278 | \$3,748,523<br>\$735,279 | \$3,757,725<br>\$735,280 |
| TOTAL REVENUE                                                          | \$4,426,846              | \$4,428,333              | \$4,437,608              | \$4,446,872              | \$4,456,123              | \$4,465,362              | \$4,474,588              | \$4,483,803              | \$4,493,005              |
| Delta previous (Rate Revenue) (S)  Retained Earnings Contribution Goal | -\$16,641<br>\$433,387   | \$13,146<br>\$436,779    | \$9,275<br>\$442,374     | \$9,262<br>\$448,160     | \$9,250<br>\$454,910     | \$9,238<br>\$464,045     | \$9,226<br>\$489,784     | \$9,214<br>\$512,789     | \$9,201<br>\$527,077     |
| REVENUE GOAL                                                           | \$4,767,252              | \$4,804,564              | \$4,866,119              | \$4,929,765              | \$5,004,007              | \$5,104,497              | \$5,387,624              | \$5,640,677              | \$5,797,850              |
| Surplus/Shortfall                                                      | -\$340,405               | -\$376,231               | -\$428.511               | -\$482,893               | -\$547,884               | -\$639,136               | -\$913,036               | -\$1.156,874             | -\$1,304.845             |
| Actual                                                                 |                          |                          |                          |                          |                          |                          |                          |                          |                          |
| Net Revenue (Revenue-Expense)                                          | \$230,000                | \$60,548                 | \$13,864                 | -\$34,733                | -\$92,975                | -\$175,090               | -\$423,252               | -\$644,085               | -\$777,768               |
| Retained Earnings Expense                                              | \$250,000                | \$145,000                | \$125,000                | \$175,000                | \$825,000                | \$500,000                | \$0                      | \$750,000                | \$175,000                |
| Retained Earnings Balance                                              | \$976,576                | \$1,061,578              | \$997,124                | \$835,987                | -\$23,745                | \$616,720                | \$791,810                | -\$1,965,062             | -\$2,784,148             |
| Retained Earnings as Percent of Operating Expenses                     | 27%                      | 29%                      | 27%                      | 22%                      | -1%                      | -16%                     | -20%                     | -48%                     | -66%                     |
| Rate Funded Capital Analysis                                           | FY20                     | FY21                     | FY22                     | FY23                     | FY24                     | FY25                     | FY26                     | FY27                     | FY28                     |
| Shifted Retained Earnings (2 years)                                    | \$968,833                | \$948,833                | \$864,381                | \$753,244                | \$543,512                | -\$299,463               | -\$1,299,553             | -\$2,222,805             | -\$2,866,890             |
| Rate Funded Capital (from above)                                       | \$250,000                | \$145,000                | \$125,000                | \$175,000                | \$750,000                | \$825,000                | \$500,000                | \$0                      | \$750,000                |
| Net Funding Available                                                  | \$718,833                | \$803,833                | \$739,381                | \$578,244                | -\$206,488               | -\$1,124,463             | -\$1,799,553             | -\$2,222,805             | -\$3,616,890             |
|                                                                        |                          |                          |                          |                          |                          |                          |                          |                          |                          |