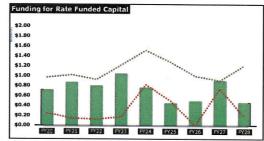

# Proposed Rate Structure Alternative A (\$8+ to Base Rate, 2.5% Annual Tier Increase)

|                                                    | Actual & Froj | Projection   |             |             |             |             |             |             |             |
|----------------------------------------------------|---------------|--------------|-------------|-------------|-------------|-------------|-------------|-------------|-------------|
| REVENUE Atternative A                              | FY20          | FY21         | FY22        | FY23        | FY24        | FY25        | FY26        | FY27        | FY28        |
| +\$8 Base & +2.5% All Tiers                        | 0.0%          | 0.0%         | 2.5%        | 2.5%        | 2.5%        | 2.5%        | 2.5%        | 2.5%        | 2.5%        |
| Rate Revenue                                       | \$3,679,913   | \$3,693,059  | \$4,079,892 | \$4,148,621 | \$4,219,298 | \$4,291,977 | \$4,366,714 | \$4,443,567 | \$4,522,594 |
| Non-Rate Revenue                                   | \$746,933     | \$746,933    | \$746,933   | \$746,933   | \$746,933   | \$746,933   | \$746,933   | \$746,933   | \$746,933   |
| TOTAL REVENUE Alternative I                        | \$4,426,846   | \$4,439,992  | \$4,826,825 | \$4,895,554 | \$4,966,231 | \$5,038,910 | \$5,113,647 | \$5,190,500 | \$5,269,527 |
| Delta previous                                     | -\$16,641     | \$13,146     | \$386,838   | \$68,729    | \$70,677    | \$72,679    | \$74,737    | 876 853     | \$79.027    |
| Retained Earnings Contribution Goal                | \$433,387     | \$436,779    | \$442,374   | \$489,555   | \$496,623   | \$503,891   | \$511,365   | \$519,050   | \$526.953   |
| REVENUE GOAL                                       | \$4,767,252   | \$4,804,564  | \$4,866,119 | \$4,929,765 | \$5,004,007 | \$5,104,497 | \$5,387,624 | \$5,640,677 | \$5,797,850 |
| Surplus/Shortfall                                  | -\$340,405    | -\$364,571   | -\$39,294   | -\$34,211   | -\$37,776   | -\$65,587   | -\$273,977  | -\$450,176  | -\$528,324  |
| Net Revenue (Revenue-Expense)                      | \$300,000     | \$72,207     | \$403,080   | \$413,950   | \$417,133   | \$398,458   | \$215,807   | \$62,612    | -\$1,246    |
| Retained Earning Expenses                          | \$250,000     | \$145,000.00 | \$125,000   | \$175,000   | \$825,000   | \$500,000   | \$0         | \$750,000   | \$175,000   |
| Retained Earnings Balance                          | \$1,013,833   | \$941,040    | \$1,219,121 | \$1,458,070 | \$1,050,204 | \$948,662   | \$1,164,469 | \$477,081   | \$300,835   |
| Retained Earnings as Percent of Operating Expenses | 28%           | 26%          | 33%         | 38%         | 27%         | 24%         | 29%         | 12%         | 7%          |
| Target retained earnings balance                   | \$768,553     | \$758,288    | 5768 874    | \$793,751   | 5938 928    | \$889,405   | \$805,193   | \$971,297   |             |
| Rate Funded Capital Analysis                       | FY20          | FY21         | FY22        | FY23        | FY24        | FY25        | FY26        | FY27        | FY28        |
| Shifted Retained Earnings (2 years)                | \$968,833     | \$1,018,833  | \$946,040   | \$1,224,121 | \$1,463,070 | \$1,130,204 | \$703.662   | \$419,469   | \$482,081   |
| Rate Funded Capital (from above)                   | \$250,000     | \$145,000    | \$125,000   | \$175,000   | \$750,000   | \$825,000   | \$500,000   | \$0         | \$750,000   |
| Net Funding Available                              | \$718,833     | \$873,833    | \$821,040   | \$1,049,121 | \$713.070   | \$305,204   | \$203,662   | \$419,469   | -\$267.919  |