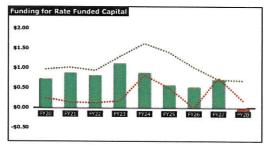

#### Scenario

# Proposed Increases

| Alternative A | 8\$ base rate increase, 2.5% annual increase to all tiers                |
|---------------|--------------------------------------------------------------------------|
| Alternative B | 5\$ base rate increase, 3% tier increase in FY22 & FY23                  |
| Alternative C | 5\$ base rate increase, 4% tier increase in FY22 & FY23                  |
| Alternative D | 5\$ base rate increase, 5% tier increase in FY22 & FY23                  |
| Alternative E | 8\$ base rate increase, 2% annual increase to all tiers                  |
| Alternative F | 10\$ base rate increase, no increase to tiers                            |
| Alternative G | 10\$ base rate increase, 5% tier increase in FY22 & FY23                 |
| Alternative H | 10\$ base rate increase, 3% tier increase in FY22 – FY24                 |
| Alternative I | 10\$ base rate increase, 10% tier increase in FY22                       |
| Alternative J | 10\$ base rate increase, 5% increase tiers 2 & 3 and 4% tier 4 FY22-FY23 |
| Alternative K | 8\$ base rate increase, 3% annual increase to all tiers                  |