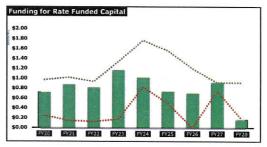

## **Existing Water Rates**

#### 2020 Water Rate Model

| REVENUE Existing Revenue                                               | <b>FY20</b><br>0%        | FY21<br>0%               | FY22<br>0%               | FY23<br>0%               | FY24<br>0%               | FY25<br>0%               | FY26<br>0%               | FY27<br>0%               | FY28<br>0%               |
|------------------------------------------------------------------------|--------------------------|--------------------------|--------------------------|--------------------------|--------------------------|--------------------------|--------------------------|--------------------------|--------------------------|
| Rate Revenue Non-Rate Revenue                                          | \$3,679,913<br>\$746,933 | \$3,693,059<br>\$735,273 | \$3,702,334<br>\$735,274 | \$3,711,596<br>\$735,275 | \$3,720,846<br>\$735,276 | \$3,730,084<br>\$735,277 | \$3,739,310<br>\$735,278 | \$3,748,523<br>\$735,279 | \$3,757,725<br>\$735,280 |
| TOTAL REVENUE                                                          | \$4,426,846              | \$4,428,333              | \$4,437,608              | \$4,446,872              | \$4,456,123              | \$4,465,362              | \$4,474,588              | \$4,483,803              | \$4,493,005              |
| Delta previous (Rate Revenue) (S)  Retained Earnings Contribution Goal | -\$16,641<br>\$433,387   | \$13,146<br>\$436,779    | \$9,275<br>\$442,374     | \$9,262<br>\$448,160     | \$9,250<br>\$454,910     | \$9,238<br>\$464,045     | \$9,226<br>\$489,784     | \$9,214<br>\$512,789     | \$9,201<br>\$527,077     |
| REVENUE GOAL                                                           | \$4,767,252              | \$4,804,564              | \$4,866,119              | \$4,929,765              | \$5,004,007              | \$5,104,497              | \$5,387,624              | \$5,640,677              | \$5,797,850              |
| Surplus/Shortfall                                                      | -\$340,405               | -\$376,231               | -\$428.511               | -\$482,893               | -\$547,884               | -\$639,136               | -\$913,036               | -\$1.156,874             | -\$1,304.845             |
| Actual                                                                 |                          |                          |                          |                          |                          |                          |                          |                          |                          |
| Net Revenue (Revenue-Expense)                                          | \$230,000                | \$60,548                 | \$13,864                 | -\$34,733                | -\$92,975                | -\$175,090               | -\$423,252               | -\$644,085               | -\$777,768               |
| Retained Earnings Expense                                              | \$250,000                | \$145,000                | \$125,000                | \$175,000                | \$825,000                | \$500,000                | \$0                      | \$750,000                | \$175,000                |
| Retained Earnings Balance                                              | \$976,576                | \$1,061,578              | \$997,124                | \$835,987                | -\$23,745                | \$616,720                | \$791,810                | -\$1,965,062             | -\$2,784,148             |
| Retained Earnings as Percent of Operating Expenses                     | 27%                      | 29%                      | 27%                      | 22%                      | -1%                      | -16%                     | -20%                     | -48%                     | -66%                     |
| Rate Funded Capital Analysis                                           | FY20                     | FY21                     | FY22                     | FY23                     | FY24                     | FY25                     | FY26                     | FY27                     | FY28                     |
| Shifted Retained Earnings (2 years)                                    | \$968,833                | \$948,833                | \$864,381                | \$753,244                | \$543,512                | -\$299,463               | -\$1,299,553             | -\$2,222,805             | -\$2,866,890             |
| Rate Funded Capital (from above)                                       | \$250,000                | \$145,000                | \$125,000                | \$175,000                | \$750,000                | \$825,000                | \$500,000                | \$0                      | \$750,000                |
| Net Funding Available                                                  | \$718,833                | \$803,833                | \$739,381                | \$578,244                | -\$206,488               | -\$1,124,463             | -\$1,799,553             | -\$2,222,805             | -\$3,616,890             |
|                                                                        |                          |                          |                          |                          |                          |                          |                          |                          |                          |