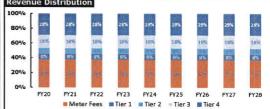

#### **Quarterly Tier Allocation:**

After determining the quarterly allocations these volumes must be further broken down into individual billing tiers to accurately estimate revenues. To accomplish this the department used historic actual data to establish an average % of quarterly usage per tier for each quarter in the fiscal year.

#### Allocation

| Q1 Tier % | Q2 Tier % | Q3 Tier % | Q4 Tier % |
|-----------|-----------|-----------|-----------|
| 18.48%    | 35.69%    | 59.71%    | 43.70%    |
| 12.16%    | 23.56%    | 18.20%    | 20.28%    |
| 27.89%    | 25.39%    | 11.13%    | 24.20%    |
| 41.47%    | 15.36%    | 10.96%    | 11.81%    |