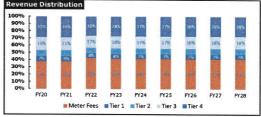

#### **Quarterly Tier Allocation:**

After determining the quarterly allocations these volumes must be further broken down into individual billing tiers to accurately estimate revenues. To accomplish this the department used historic actual data to establish an average % of quarterly usage per tier for each quarter in the fiscal year.

|      |             |            | Usage      |             |             |
|------|-------------|------------|------------|-------------|-------------|
| Tier | Q1          | Q2         | Q3         | Q4          | Total       |
| 1    | 61,998,945  | 35,200,670 | 41,763,030 | 75,987,925  | 214,950,570 |
| 2    | 40,800,817  | 23,233,149 | 12,731,646 | 35,264,365  | 112,029,976 |
| 3    | 93,565,428  | 25,039,615 | 7,784,354  | 42,078,525  | 168,467,924 |
| 4    | 139,148,615 | 15,148,905 | 7,668,984  | 20,542,849  | 182,509,353 |
| Tot. | 335,513,805 | 98,622,339 | 69,948,014 | 173,873,665 | 677,957,823 |

#### Allocation

| Q1 Tier % | Q2 Tier % | Q3 Tier % | Q4 Tier % |
|-----------|-----------|-----------|-----------|
| 18.48%    | 35.69%    | 59.71%    | 43.70%    |
| 12.16%    | 23.56%    | 18.20%    | 20.28%    |
| 27.89%    | 25.39%    | 11.13%    | 24.20%    |
| 41.47%    | 15.36%    | 10.96%    | 11.81%    |