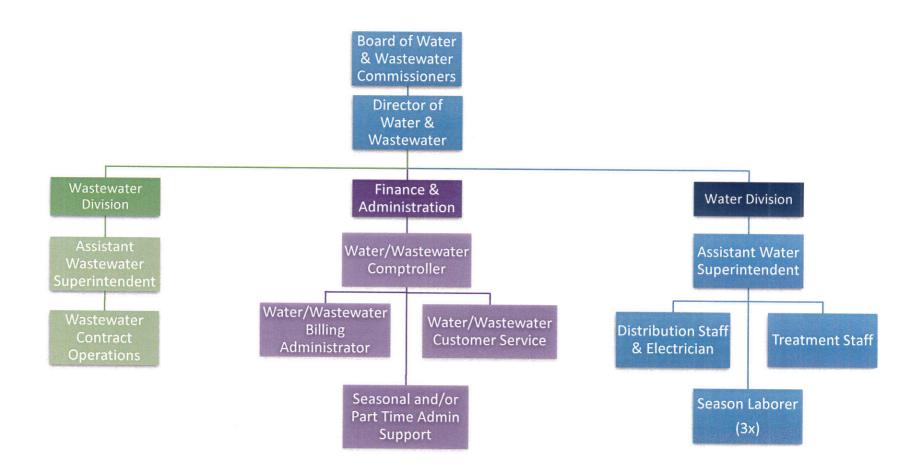

### VI. OLD BUSINESS

- A. Superintendent's Evaluation
- B. Drought Declaration / Water Restrictions
- C. Water/Wastewater Department- Future Staffing, Equipment & Miscellaneous Needs