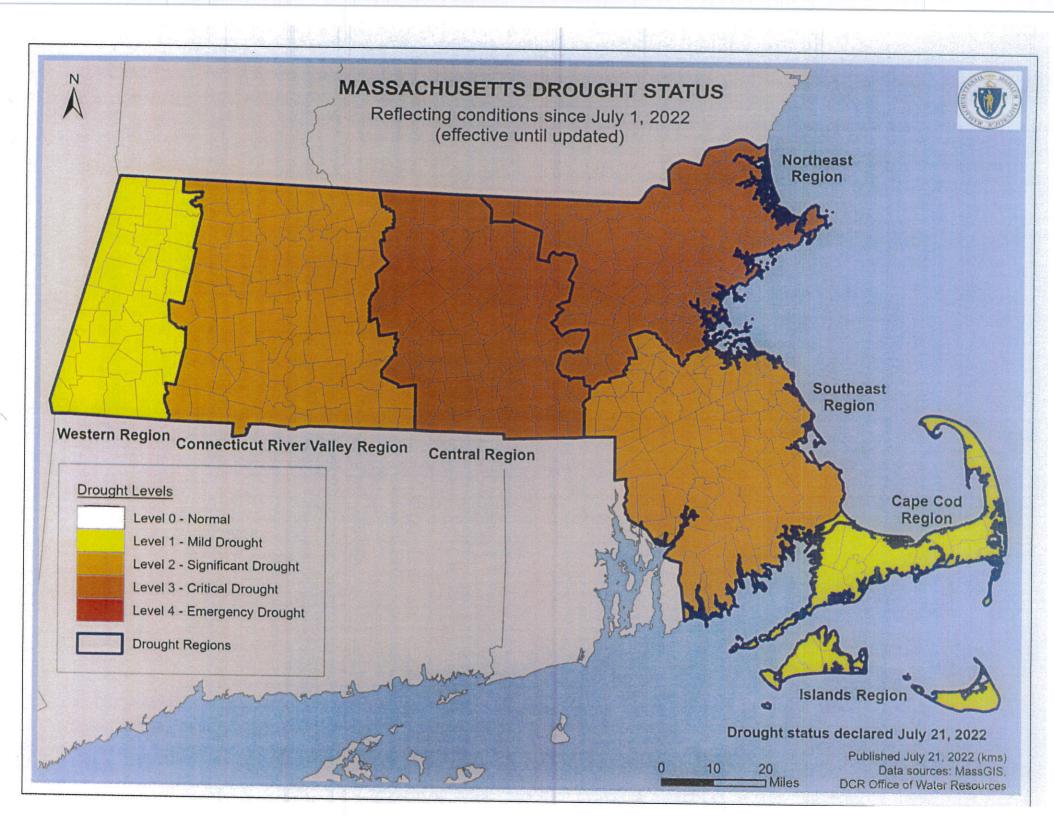

### VI. OLD BUSINESS

- A. Superintendent's Evaluation
- B. Drought Declaration / Water Restrictions
- C. Water/Wastewater Department- Future Staffing, Equipment & Miscellaneous Needs

### A. Water Restrictions

Superintendent Pelletier informed the Board that the aquifer is still just about where it was at last year at this same time. The Board imposed the odd/even watering restrictions last year and they were not lifted in the fall. We are looking to either reaffirm, change or consider other options as we move into our pumping season. Our neighboring communities of Dennis and Brewster are continuing with odd and even, Orleans is doing two days a week and at this point Chatham is doing no outdoor watering which is tied to mechanical issues and not the aquifer.

The Board was in favor of allowing irrigation watering on Monday, Wednesday and Friday between 4am-8am and 5pm-9pm and hand watering any day and anytime as necessary.

Clerk Donahue moved to amend the water restrictions to be 3 days a week, Monday, Wednesday and Friday for irrigation users, 4am-8am and 5pm -9pm only and that hand watering can be done as needed. Vice Chair Thompson seconded the motion. A roll call