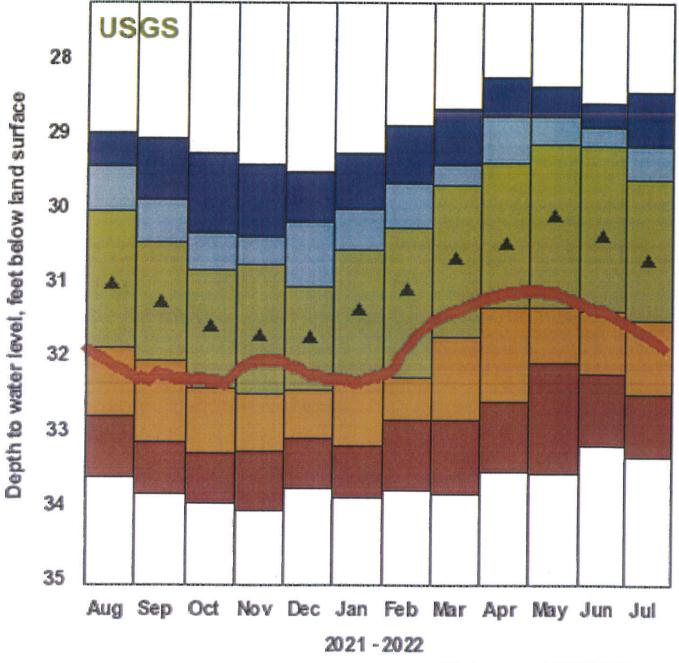

### VI. OLD BUSINESS

- A. Superintendent's Evaluation
- B. Drought Declaration / Water Restrictions
- C. Water/Wastewater Department- Future Staffing, Equipment & Miscellaneous Needs

### A. Water Restrictions

Superintendent Pelletier informed the Board that the aquifer is still just about where it was at last year at this same time. The Board imposed the odd/even watering restrictions last year and they were not lifted in the fall. We are looking to either reaffirm, change or consider other options as we move into our pumping season. Our neighboring communities of Dennis and Brewster are continuing with odd and even, Orleans is doing two days a week and at this point Chatham is doing no outdoor watering which is tied to mechanical issues and not the aquifer.

The Board was in favor of allowing irrigation watering on Monday, Wednesday and Friday between 4am-8am and 5pm-9pm and hand watering any day and anytime as necessary.

Clerk Donahue moved to amend the water restrictions to be 3 days a week, Monday, Wednesday and Friday for irrigation users, 4am-8am and 5pm -9pm only and that hand watering can be done as needed. Vice Chair Thompson seconded the motion. A roll call