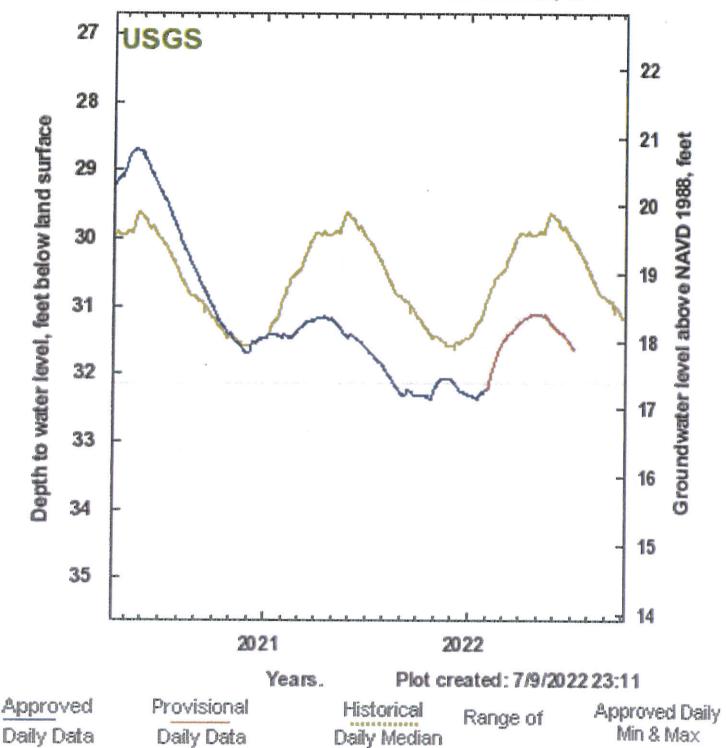

### VI. OLD BUSINESS

- A. Superintendent's Evaluation
- B. Drought Declaration / Water Restrictions
- C. Water/Wastewater Department- Future Staffing, Equipment & Miscellaneous Needs

### A. Water Restrictions

Superintendent Pelletier informed the Board that the aquifer is still just about where it was at last year at this same time. The Board imposed the odd/even watering restrictions last year and they were not lifted in the fall. We are looking to either reaffirm, change or consider other options as we move into our pumping season. Our neighboring communities of Dennis and Brewster are continuing with odd and even, Orleans is doing two days a week and at this point Chatham is doing no outdoor watering which is tied to mechanical issues and not the aquifer.