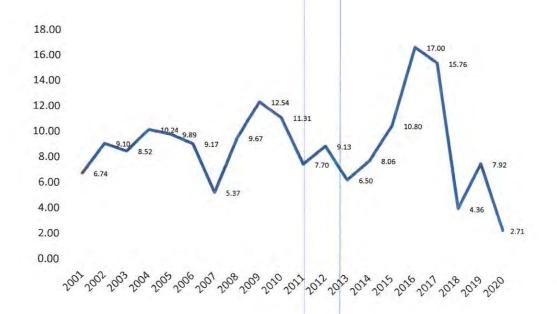

| 2001 | 2002       | 2003 | 2004  | 2005 | 2006 | 2007 | 2008 | 2009  | 2010  | 2011 | 2012 | 2013 | 2014 | 2015    | 2016  | 2017  | 2040  | 0040 | 0000  |