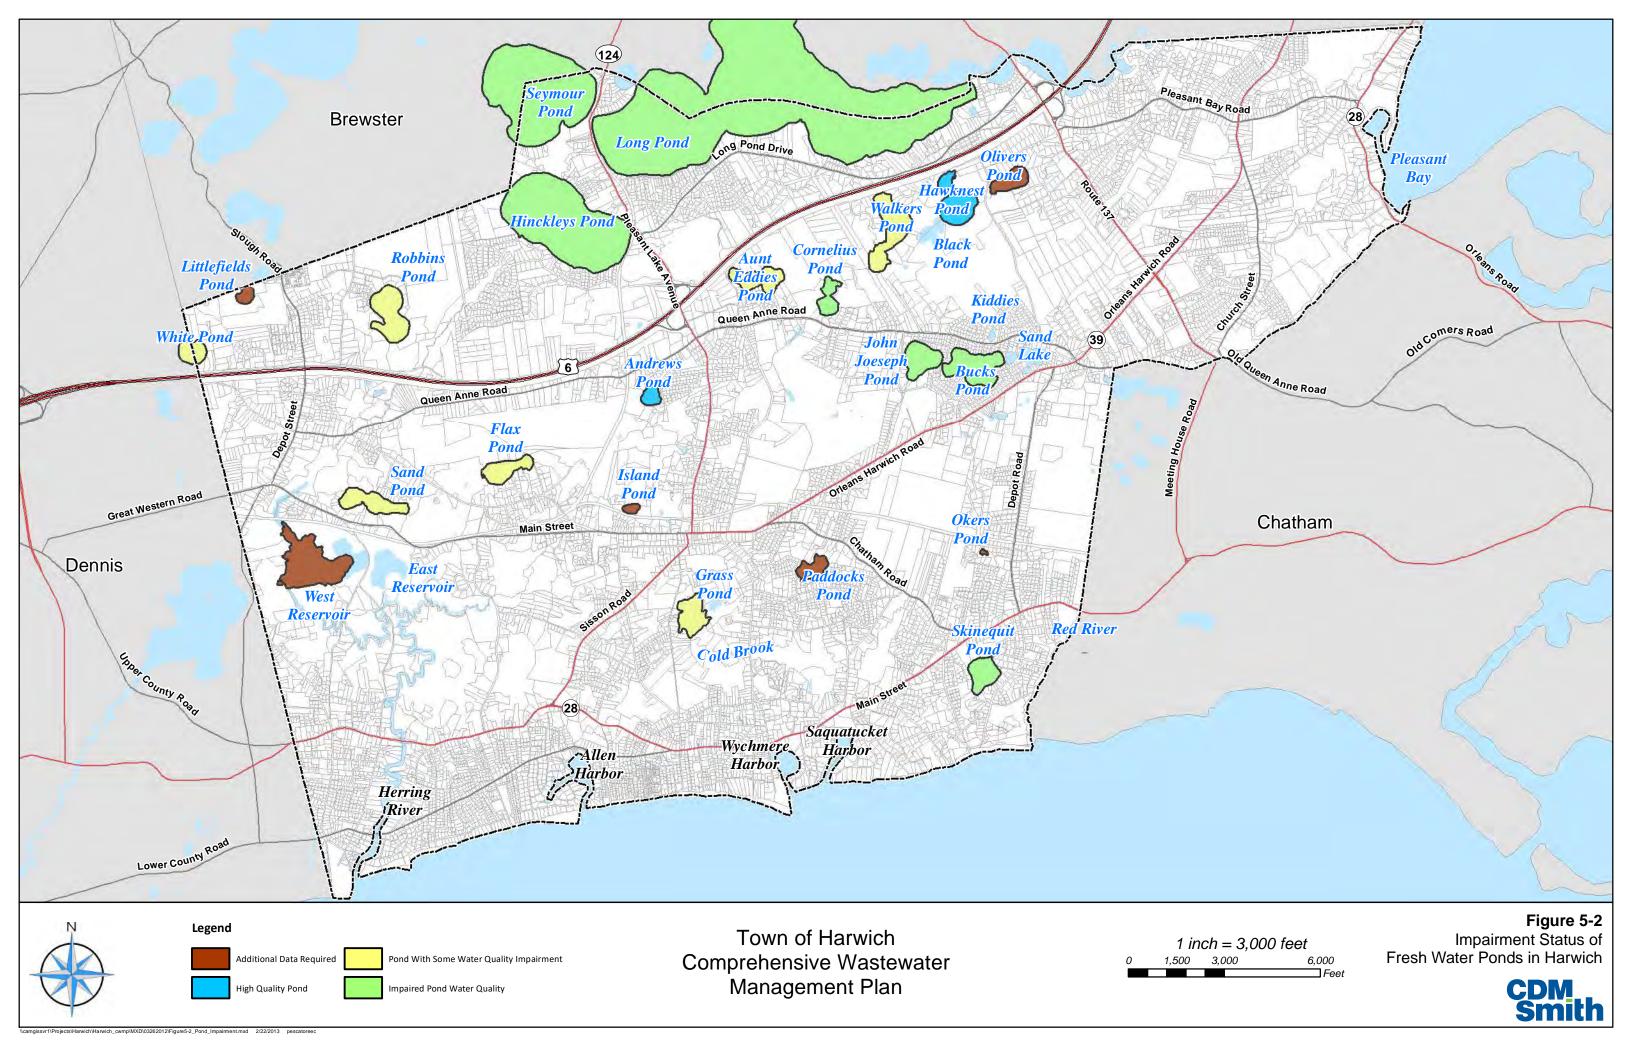

WHEREAS, in order to accommodate the additional flow of wastewater from East Harwich as set forth on Figure 13-1 attached hereto as <a href="Exhibit A">Exhibit A</a>, Chatham must allow construction of a connection with Harwich (the "Connection Point"). Costs associated with the Connection Point shall be borne by Harwich in accordance with Section 9.a herein. Costs associated with the collection system from the Connection Point to the WPCF shall be apportioned in accordance with the Harwich Project Share. The Chatham WPCF can accommodate the flow from East Harwich as set forth in <a href="Exhibit A">Exhibit A</a> while it continues to expand the Chatham collection system to other parts of Chatham not currently connected to the Chatham collection system. Chatham will continue to evaluate the need to design and build upgrades to the WPCF taking into account Chatham's needs, the Harwich flow, and water conservation efforts in both communities; and

#### 1. <u>Definitions</u>.

The below terms, as used in this Agreement, shall have the following meanings:

- a. "Connection Point" means an underground sewage pipe at which the Chatham collection system is connected to the Harwich collection system and which Connection Point is in approximately the location indicated on the diagram attached hereto as Exhibit B.
- b. "<u>Harwich Flow</u>" means the sum of metered flow, which is metered at the Connection Point, and Unmetered Flow.
- c. "<u>Harwich Project Share</u>" means Harwich's proportionate share of Project Costs which shall be calculated on the ratio between the 300,000 gpd and the total treatment capacity of the WPCF at the time of the Project (1.3 mgd). With respect to PS6 and associated piping, the Harwich Project Share shall be a proportional share as mutually agreed to by the Parties prior to design and construction.
- d. "<u>East Harwich Flow</u>" means the amount of wastewater flowing into Chatham from East Harwich Service Area via the Connection Point.
- e. "East Harwich Service Area" means the areas in East Harwich, specifically sub-watersheds to Upper Muddy Creek, Lower Muddy Creek, Pleasant Bay, Round Cove, and potentially the Great Sand Lakes Area provided the combined flow does not exceed 300,000 gpd daily annual average, as described in the Harwich Comprehensive Wastewater Management Plan dated March 2016. (Figure 13-1, Exhibit A).
- f. "Operation and Maintenance Expenses" (O&M Expense) includes the total annual expenses actually incurred by Chatham in the operation and maintenance of the System pursuant to a budget covering the categories of annual operating and maintenance expense listed on Exhibit C attached hereto, which budget shall be adopted prior to the commencement of each