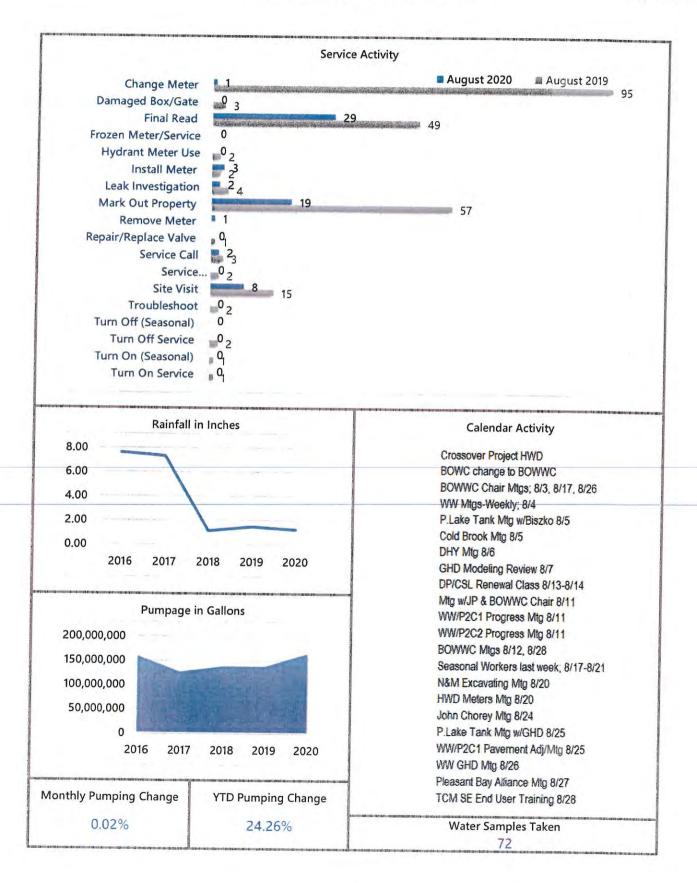

| 2001 | 2002       | 2003 | 2004  | 2005 | 2006 | 2007 | 2008 | 2009  | 2010  | 2011 | 2012 | 2013 | 2014 | 2015    | 2016  | 2017  | 2040  | 0040 | 0000  |