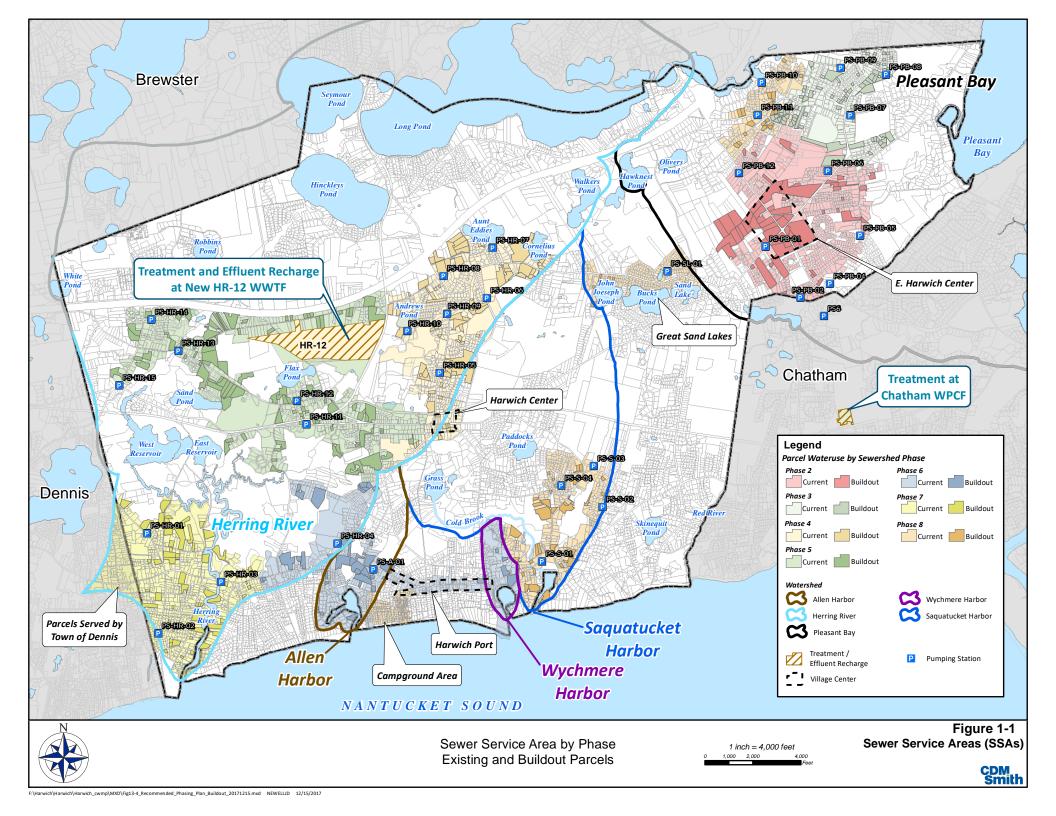

WHEREAS, in order to accommodate the additional flow of wastewater from East Harwich as set forth on Figure 13-1 attached hereto as <a href="Exhibit A">Exhibit A</a>, Chatham must allow construction of a connection with Harwich (the "Connection Point"). Costs associated with the Connection Point shall be borne by Harwich in accordance with Section 9.a herein. Costs associated with the collection system from the Connection Point to the WPCF shall be apportioned in accordance with the Harwich Project Share. The Chatham WPCF can accommodate the flow from East Harwich as set forth in <a href="Exhibit A">Exhibit A</a> while it continues to expand the Chatham collection system to other parts of Chatham not currently connected to the Chatham collection system. Chatham will continue to evaluate the need to design and build upgrades to the WPCF taking into account Chatham's needs, the Harwich flow, and water conservation efforts in both communities; and

#### 1. <u>Definitions</u>.

The below terms, as used in this Agreement, shall have the following meanings:

- a. "Connection Point" means an underground sewage pipe at which the Chatham collection system is connected to the Harwich collection system and which Connection Point is in approximately the location indicated on the diagram attached hereto as Exhibit B.
- b. "<u>Harwich Flow</u>" means the sum of metered flow, which is metered at the Connection Point, and Unmetered Flow.
- c. "<u>Harwich Project Share</u>" means Harwich's proportionate share of Project Costs which shall be calculated on the ratio between the 300,000 gpd and the total treatment capacity of the WPCF at the time of the Project (1.3 mgd). With respect to PS6 and associated piping, the Harwich Project Share shall be a proportional share as mutually agreed to by the Parties prior to design and construction.
- d. "<u>East Harwich Flow</u>" means the amount of wastewater flowing into Chatham from East Harwich Service Area via the Connection Point.
- e. "East Harwich Service Area" means the areas in East Harwich, specifically sub-watersheds to Upper Muddy Creek, Lower Muddy Creek, Pleasant Bay, Round Cove, and potentially the Great Sand Lakes Area provided the combined flow does not exceed 300,000 gpd daily annual average, as described in the Harwich Comprehensive Wastewater Management Plan dated March 2016. (Figure 13-1, Exhibit A).
- f. "Operation and Maintenance Expenses" (O&M Expense) includes the total annual expenses actually incurred by Chatham in the operation and maintenance of the System pursuant to a budget covering the categories of annual operating and maintenance expense listed on Exhibit C attached hereto, which budget shall be adopted prior to the commencement of each