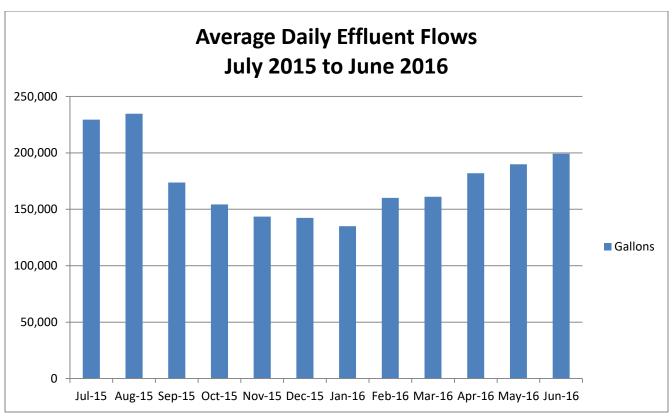

| 200               | -                       | 200                 | (200)                   | -                       |  |
| 5805      | Ground Water Monitoring        | 23,806            | 20,850              | 24,000            | -                       | 24,000              | -                       | 24,000                  |  |
|           | Expenses                       | 904,761           | 908,498             | 940,390           | 460,243                 | 950,170             | 50,000                  | 1,000,170               |  |
|           | Total Sewer                    | 927,645           | 935,518             | 963,143           | 471,214                 | 974,080             | 50,000                  | 1,024,080               |  |

## Exhibit D

## WPCF Flow





## Exhibit E

## Draft Preliminary Design Memorandum M-1B Flows and Loadings



## DRAFT PRELIMINARY DESIGN MEMORANDUM M-1B

**From:** J. Jefferson Gregg, P.E.

**Date:** April 21, 2006

**Re:** Chatham, MA Preliminary Design

Flows and Loadings

#### **Purpose of Memo**

The purpose of this memorandum is to summarize the development of wastewater flows and loadings for the Town of Chatham (Town) to be used in the preliminary design of wastewater facilities.

### **Average Wastewater Flows Development**

To remain consistent with the facilities planning process to date and the Massachusetts Estuaries Project Efforts, the Town's existing water consumption data has been used as the basis for the future Wastewater Treatment WWTF design flows and loadings.

The following is a summary of the