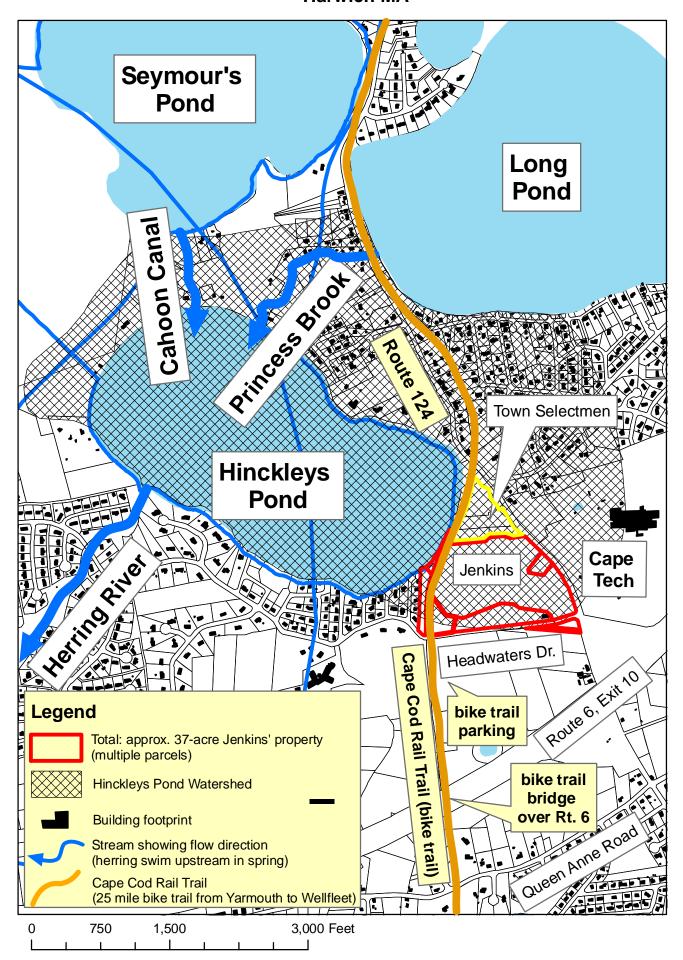

WHEREAS, in order to accommodate the additional flow of wastewater from East Harwich as set forth on Figure 13-1 attached hereto as <a href="Exhibit A">Exhibit A</a>, Chatham must allow construction of a connection with Harwich (the "Connection Point"). Costs associated with the Connection Point shall be borne by Harwich in accordance with Section 9.a herein. Costs associated with the collection system from the Connection Point to the WPCF shall be apportioned in accordance with the Harwich Project Share. The Chatham WPCF can accommodate the flow from East Harwich as set forth in <a href="Exhibit A">Exhibit A</a> while it continues to expand the Chatham collection system to other parts of Chatham not currently connected to the Chatham collection system. Chatham will continue to evaluate the need to design and build upgrades to the WPCF taking into account Chatham's needs, the Harwich flow, and water conservation efforts in both communities; and

#### 1. <u>Definitions</u>.

The below terms, as used in this Agreement, shall have the following meanings:

- a. "Connection Point" means an underground sewage pipe at which the Chatham collection system is connected to the Harwich collection system and which Connection Point is in approximately the location indicated on the diagram attached hereto as Exhibit B.
- b. "<u>Harwich Flow</u>" means the sum of metered flow, which is metered at the Connection Point, and Unmetered Flow.
- c. "<u>Harwich Project Share</u>" means Harwich's proportionate share of Project Costs which shall be calculated on the ratio between the 300,000 gpd and the total treatment capacity of the WPCF at the time of the Project (1.3 mgd). With respect to PS6 and associated piping, the Harwich Project Share shall be a proportional share as mutually agreed to by the Parties prior to design and construction.
- d. "<u>East Harwich Flow</u>" means the amount of wastewater flowing into Chatham from East Harwich Service Area via the Connection Point.
- e. "East Harwich Service Area" means the areas in East Harwich, specifically sub-watersheds to Upper Muddy Creek, Lower Muddy Creek, Pleasant Bay, Round Cove, and potentially the Great Sand Lakes Area provided the combined flow does not exceed 300,000 gpd daily annual average, as described in the Harwich Comprehensive Wastewater Management Plan dated March 2016. (Figure 13-1, Exhibit A).
- f. "Operation and Maintenance Expenses" (O&M Expense) includes the total annual expenses actually incurred by Chatham in the operation and maintenance of the System pursuant to a budget covering the categories of annual operating and maintenance expense listed on Exhibit C attached hereto, which budget shall be adopted prior to the commencement of each