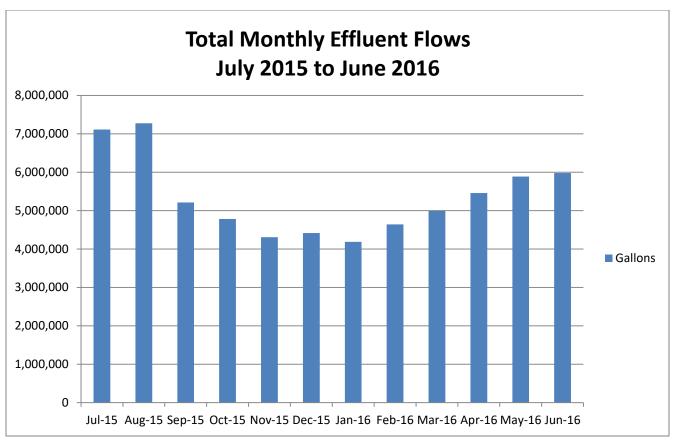

| 200               | -                       | 200                 | (200)                   | -                       |  |
| 5805      | Ground Water Monitoring        | 23,806            | 20,850              | 24,000            | -                       | 24,000              | -                       | 24,000                  |  |
|           | Expenses                       | 904,761           | 908,498             | 940,390           | 460,243                 | 950,170             | 50,000                  | 1,000,170               |  |
|           | Total Sewer                    | 927,645           | 935,518             | 963,143           | 471,214                 | 974,080             | 50,000                  | 1,024,080               |  |

## Exhibit D

## WPCF Flow





## Exhibit E

## Draft Preliminary Design Memorandum M-1B Flows and Loadings



## DRAFT PRELIMINARY DESIGN MEMORANDUM M-1B

**From:** J. Jefferson Gregg, P.E.

**Date:** April 21, 2006

**Re:** Chatham, MA Preliminary Design

Flows and Loadings

#### **Purpose of Memo**

The purpose of this memorandum is to summarize the development of wastewater flows and loadings for the Town of Chatham (Town) to be used in the preliminary design of wastewater facilities.

### **Average Wastewater Flows Development**

To remain consistent with the facilities planning process to date and the Massachusetts Estuaries Project Efforts, the Town's existing water consumption data has been used as the basis for the future Wastewater Treatment WWTF design flows and loadings.

The following is a summary of th