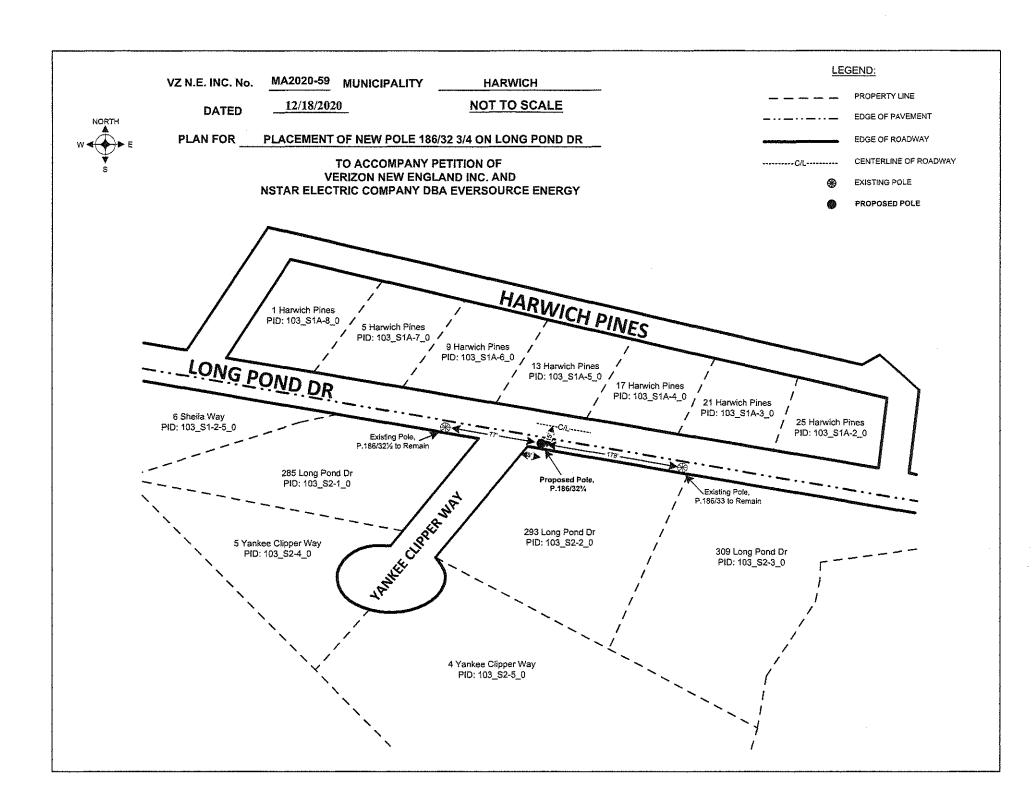

### VII. CONSENT AGENDA

A. Vote to approve the Town Administrator's recommendation to grant permission to Verizon New England and NSTAR Electric Company D/B/A Eversource to install one (1) JO Pole 186/32 ¾, on the southerly side of Long Pond Drive at the northeast intersection with Yankee Clipper Way, and to maintain poles and their respective wires and cables to be placed thereon together with anchors, guys and other such sustaining and protecting fixtures as said Companies may deem necessary and as indicated upon the plan marked-VZ N.E. Inc. No MA2020-59