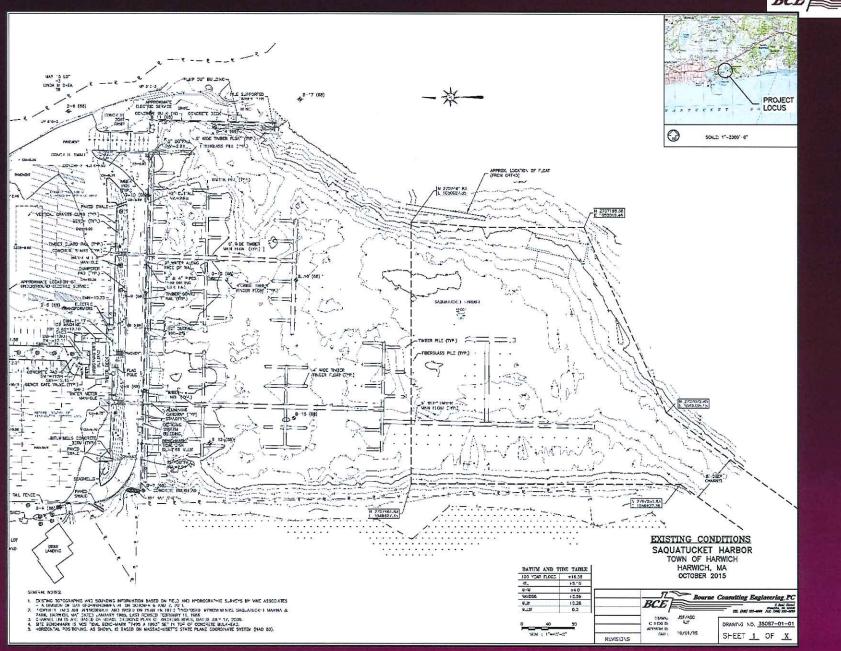

C. Presentation – Saquatucket Marina Dock Replacement Design – Bourne Engineering

Mr. Rendon and Mr. Russell Titmuss from Bourne Engineering provided the attached presentation on the design for Saquatucket Marina Reconstruction and took questions from the Board.