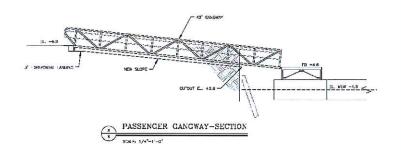

C. Presentation – Saquatucket Marina Dock Replacement Design – Bourne Engineering

Mr. Rendon and Mr. Russell Titmuss from Bourne Engineering provided the attached presentation on the design for Saquatucket Marina Reconstruction and took questions from the Board.