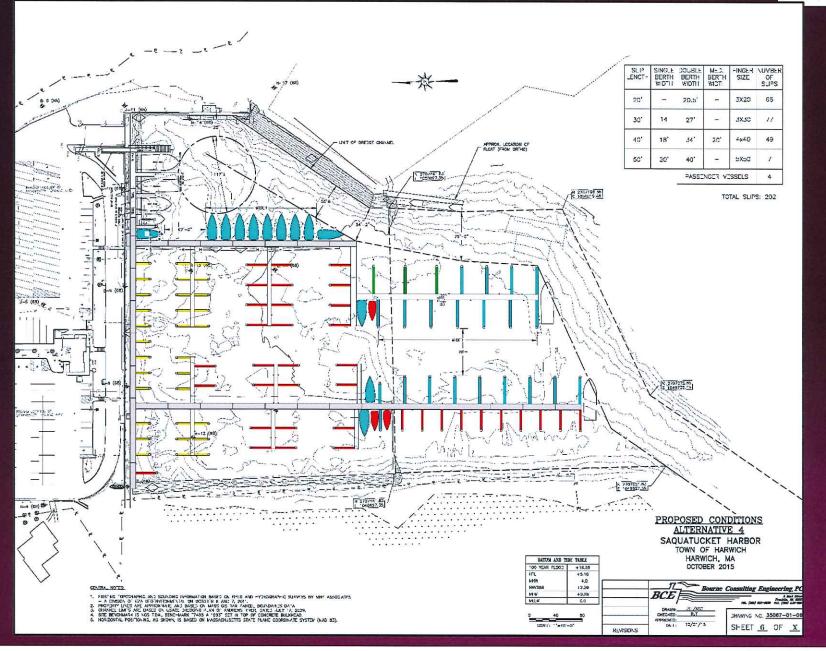

C. Presentation – Saquatucket Marina Dock Replacement Design – Bourne Engineering

Mr. Rendon and Mr. Russell Titmuss from Bourne Engineering provided the attached presentation on the design for Saquatucket Marina Reconstruction and took questions from the Board.