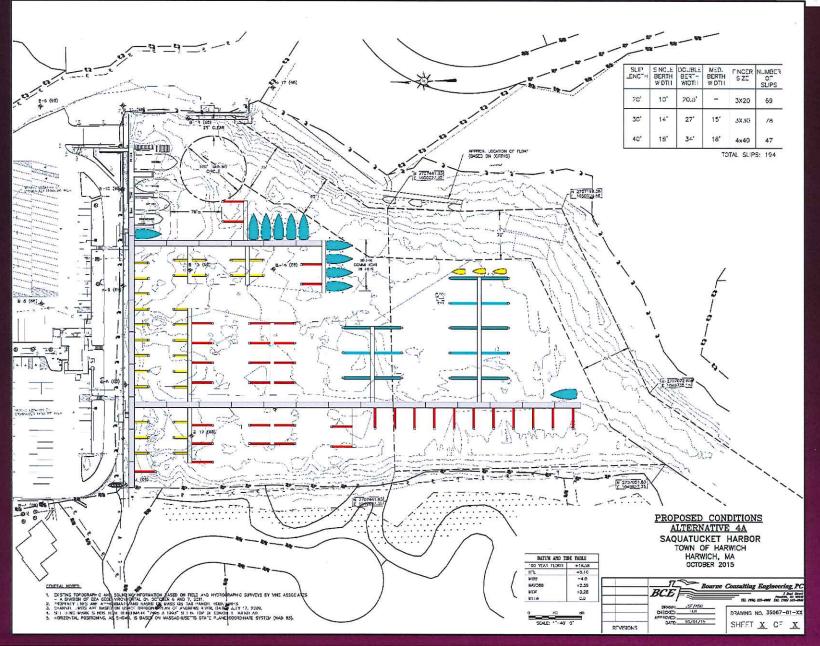

C. Presentation – Saquatucket Marina Dock Replacement Design – Bourne Engineering

Mr. Rendon and Mr. Russell Titmuss from Bourne Engineering provided the attached presentation on the design for Saquatucket Marina Reconstruction and took questions from the Board.