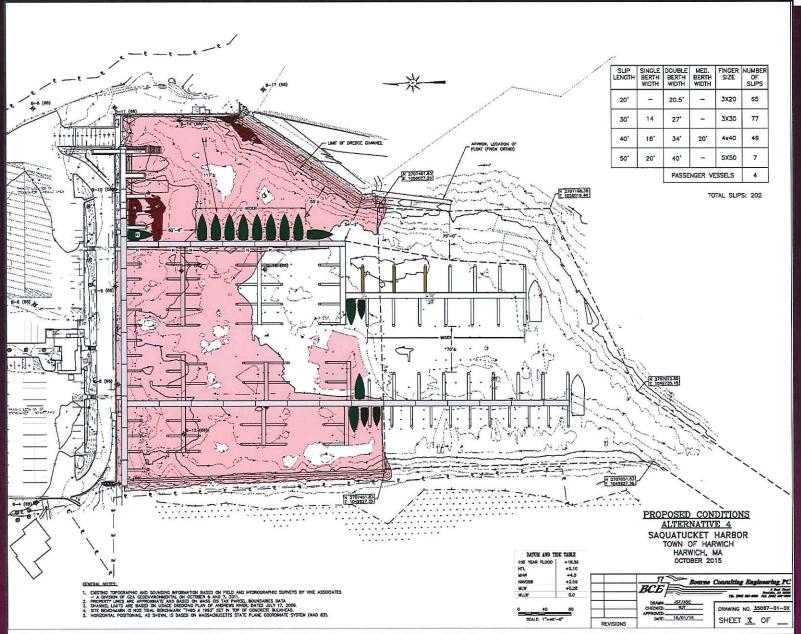

C. Presentation – Saquatucket Marina Dock Replacement Design – Bourne Engineering

Mr. Rendon and Mr. Russell Titmuss from Bourne Engineering provided the attached presentation on the design for Saquatucket Marina Reconstruction and took questions from the Board.