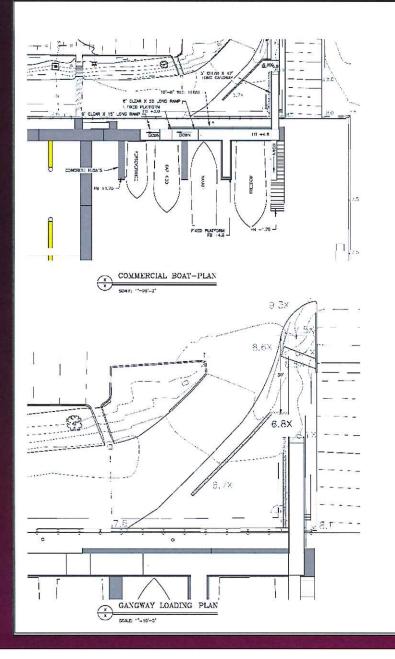

C. Presentation – Saquatucket Marina Dock Replacement Design – Bourne Engineering

Mr. Rendon and Mr. Russell Titmuss from Bourne Engineering provided the attached presentation on the design for Saquatucket Marina Reconstruction and took questions from the Board.