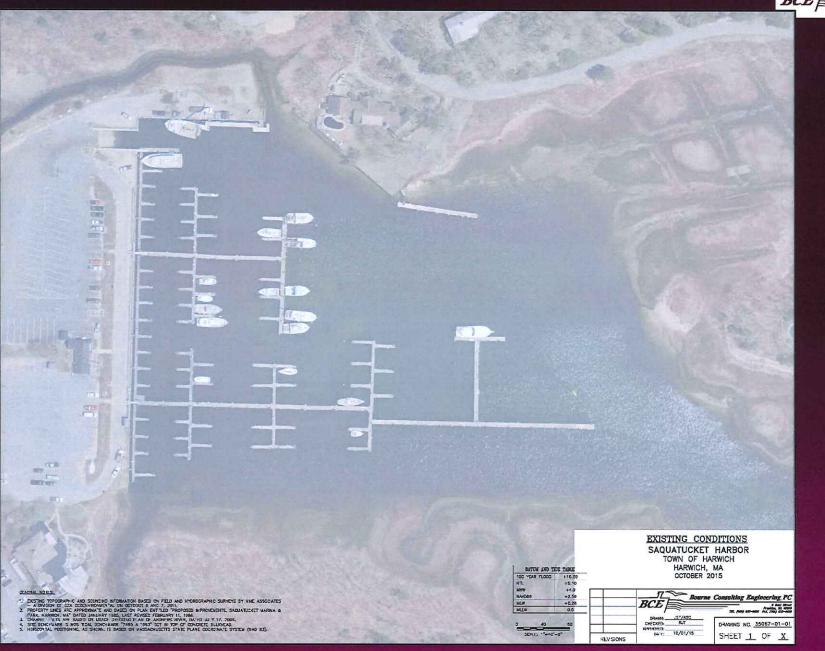

C. Presentation – Saquatucket Marina Dock Replacement Design – Bourne Engineering

Mr. Rendon and Mr. Russell Titmuss from Bourne Engineering provided the attached presentation on the design for Saquatucket Marina Reconstruction and took questions from the Board.