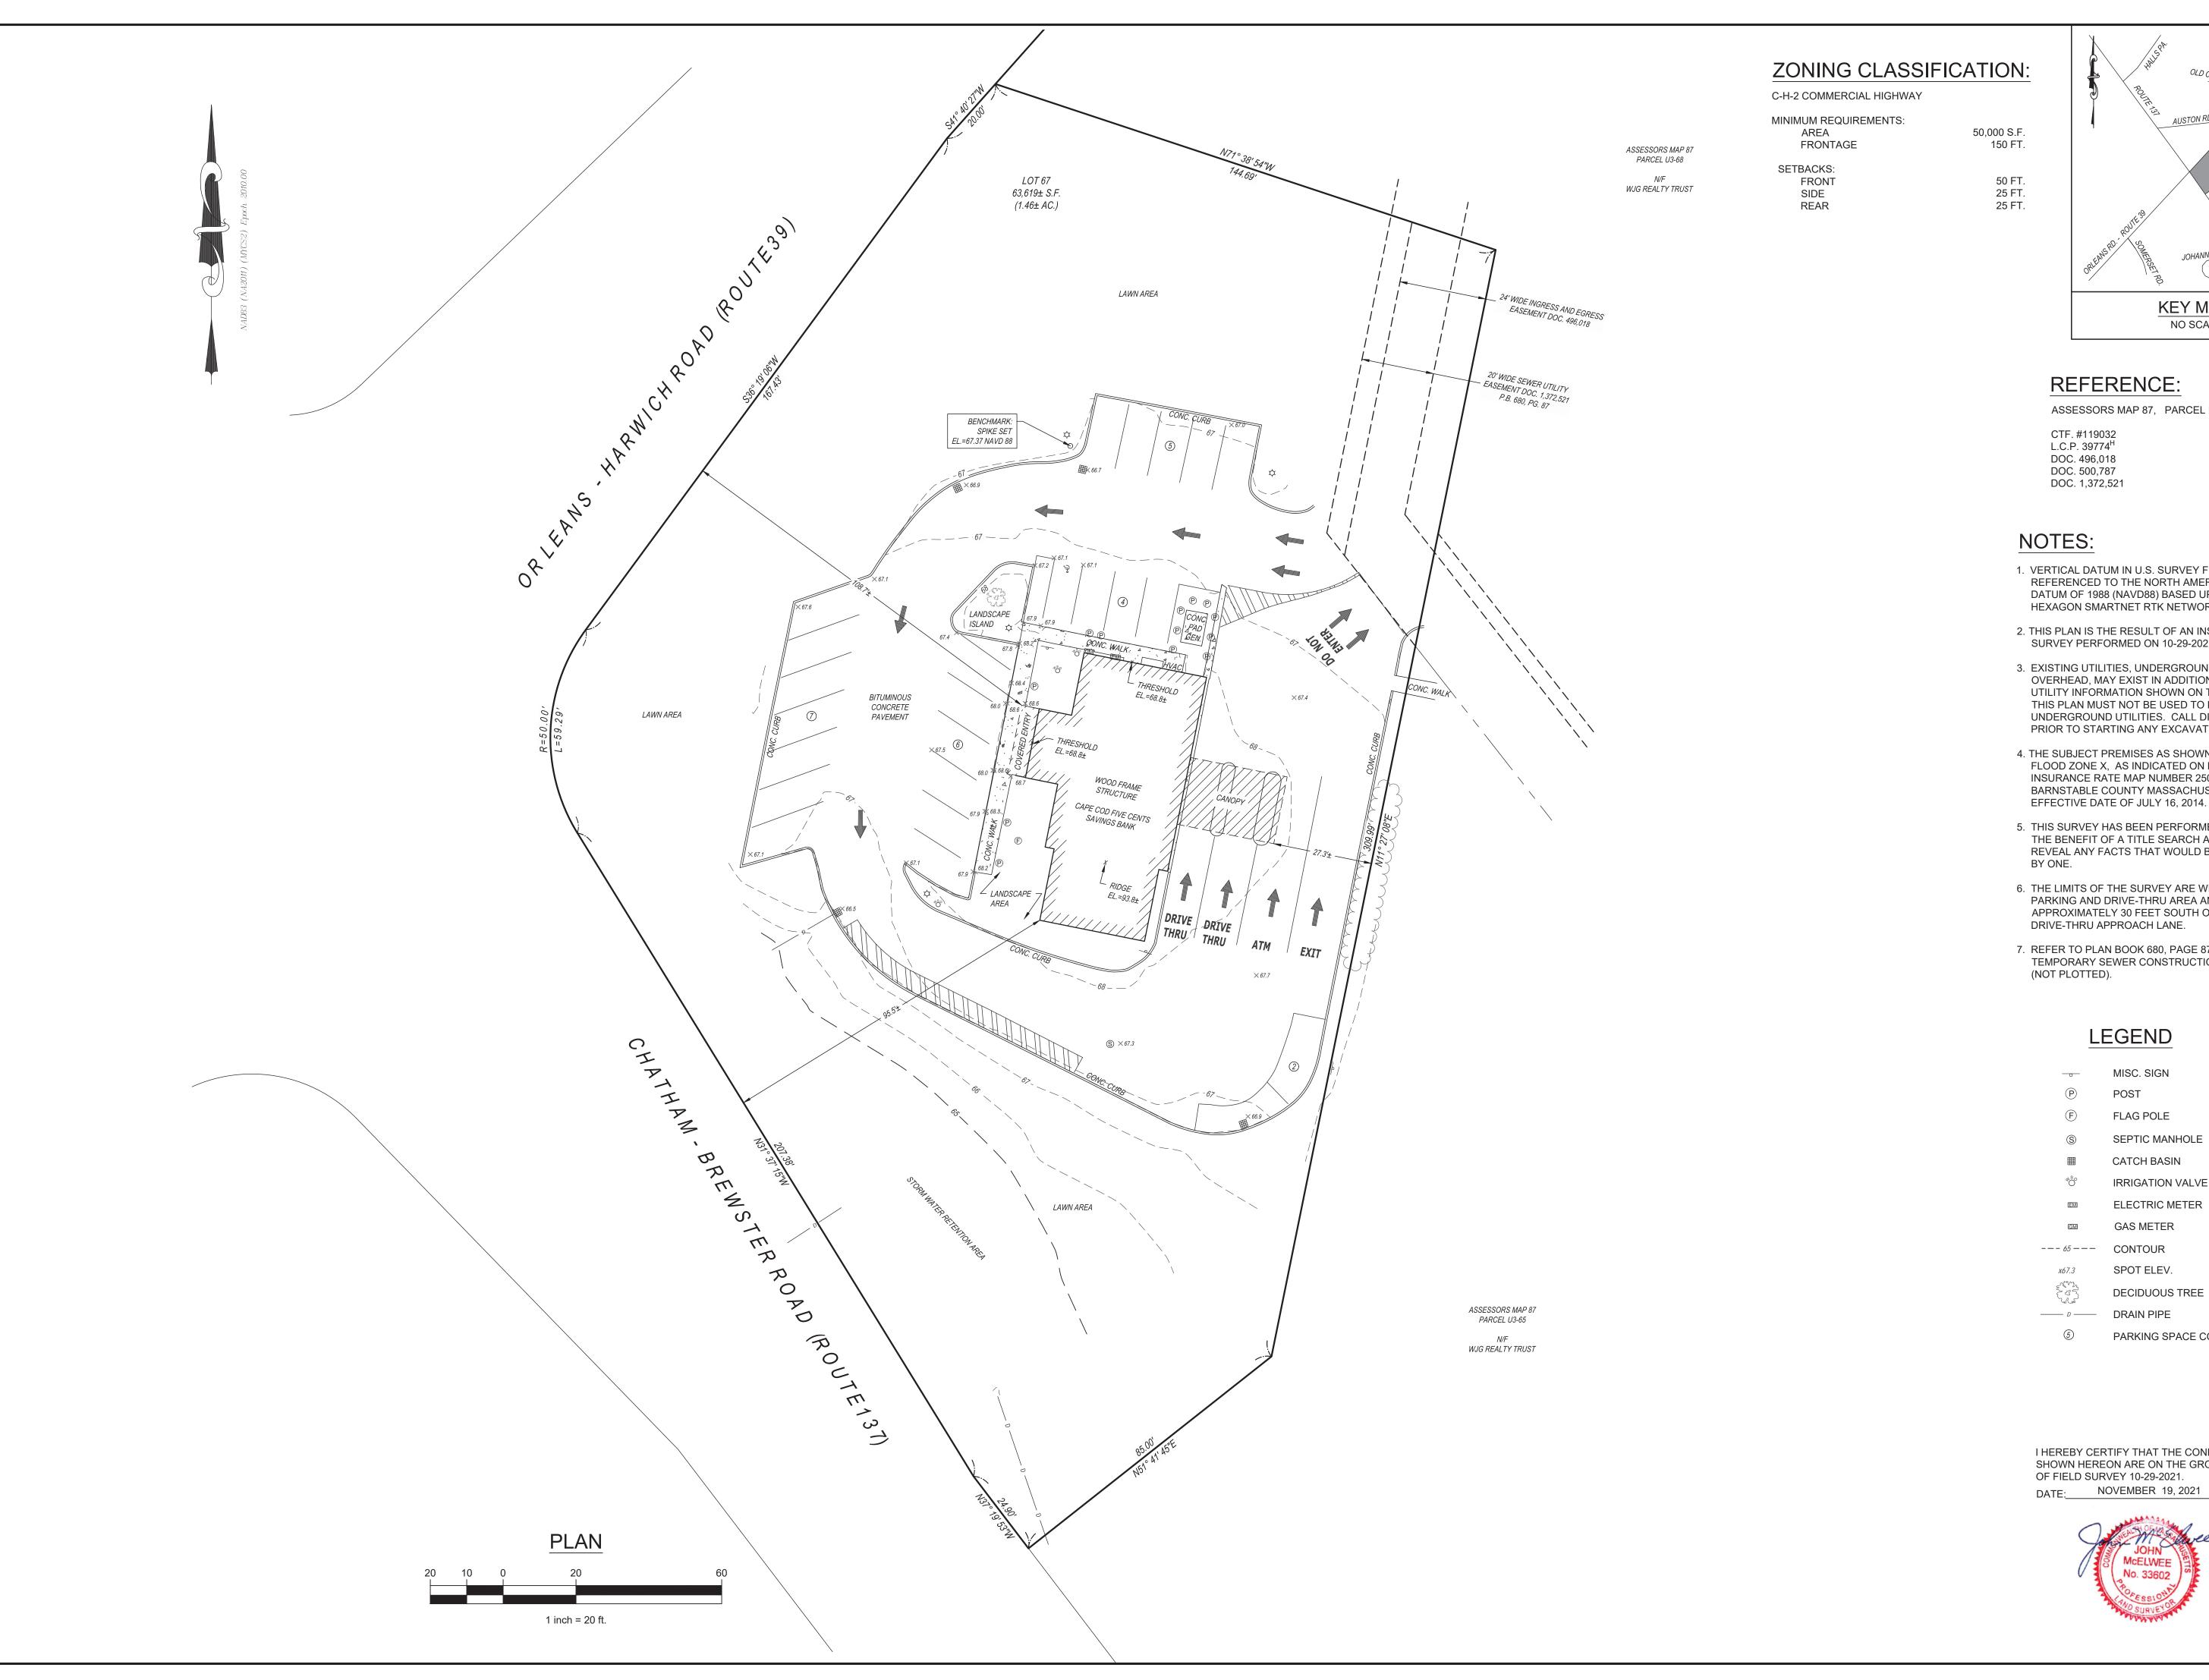

## **REFERENCE:**

ASSESSORS MAP 87, PARCEL U3-67

- 1. VERTICAL DATUM IN U.S. SURVEY FEET REFERENCED TO THE NORTH AMERICAN VERTICAL DATUM OF 1988 (NAVD88) BASED UPON THE HEXAGON SMARTNET RTK NETWORK.
- 2. THIS PLAN IS THE RESULT OF AN INSTRUMENT SURVEY PERFORMED ON 10-29-2021.
- 3. EXISTING UTILITIES, UNDERGROUND AND OVERHEAD, MAY EXIST IN ADDITION TO THE UTILITY INFORMATION SHOWN ON THESE PLANS. THIS PLAN MUST NOT BE USED TO LOCATE UNDERGROUND UTILITIES. CALL DIG SAFE AT 811 PRIOR TO STARTING ANY EXCAVATION.
- 4. THE SUBJECT PREMISES AS SHOWN LIES WITHIN FLOOD ZONE X, AS INDICATED ON FLOOD INSURANCE RATE MAP NUMBER 25001C0609J FOR BARNSTABLE COUNTY MASSACHUSETTS WITH AN EFFECTIVE DATE OF JULY 16, 2014.
- 5. THIS SURVEY HAS BEEN PERFORMED WITHOUT THE BENEFIT OF A TITLE SEARCH AND MAY NOT REVEAL ANY FACTS THAT WOULD BE DISCLOSED
- 6. THE LIMITS OF THE SURVEY ARE WITHIN THE PARKING AND DRIVE-THRU AREA AND APPROXIMATELY 30 FEET SOUTH OF THE DRIVE-THRU APPROACH LANE.
- 7. REFER TO PLAN BOOK 680, PAGE 87 FOR TEMPORARY SEWER CONSTRUCTION EASEMENTS

## **LEGEND**

MISC. SIGN

POST

FLAG POLE

SEPTIC MANHOLE

CATCH BASIN

ELECTRIC METER

**GAS METER** 

--- 65 --- CONTOUR

SPOT ELEV.

DRAIN PIPE

PARKING SPACE COUNT

I HEREBY CERTIFY THAT THE CONDITIONS SHOWN HEREON ARE ON THE GROUND AS OF FIELD SURVEY 10-29-2021.

|    |   |  |  | LI<br>F |
|----|---|--|--|---------|
|    |   |  |  | (       |
| AL | - |  |  |         |

CONDTIONS E COD FIVE CENT SAVINGS BANK XISTING

1"=20' DRAWING FILE C19754-ExCon.dwg 12-2-2021 DRAWN BY MAF CHECKED BY

 $\frac{1}{}$  OF  $\frac{1}{}$  SHEETS PROJECT NO. C19754.00