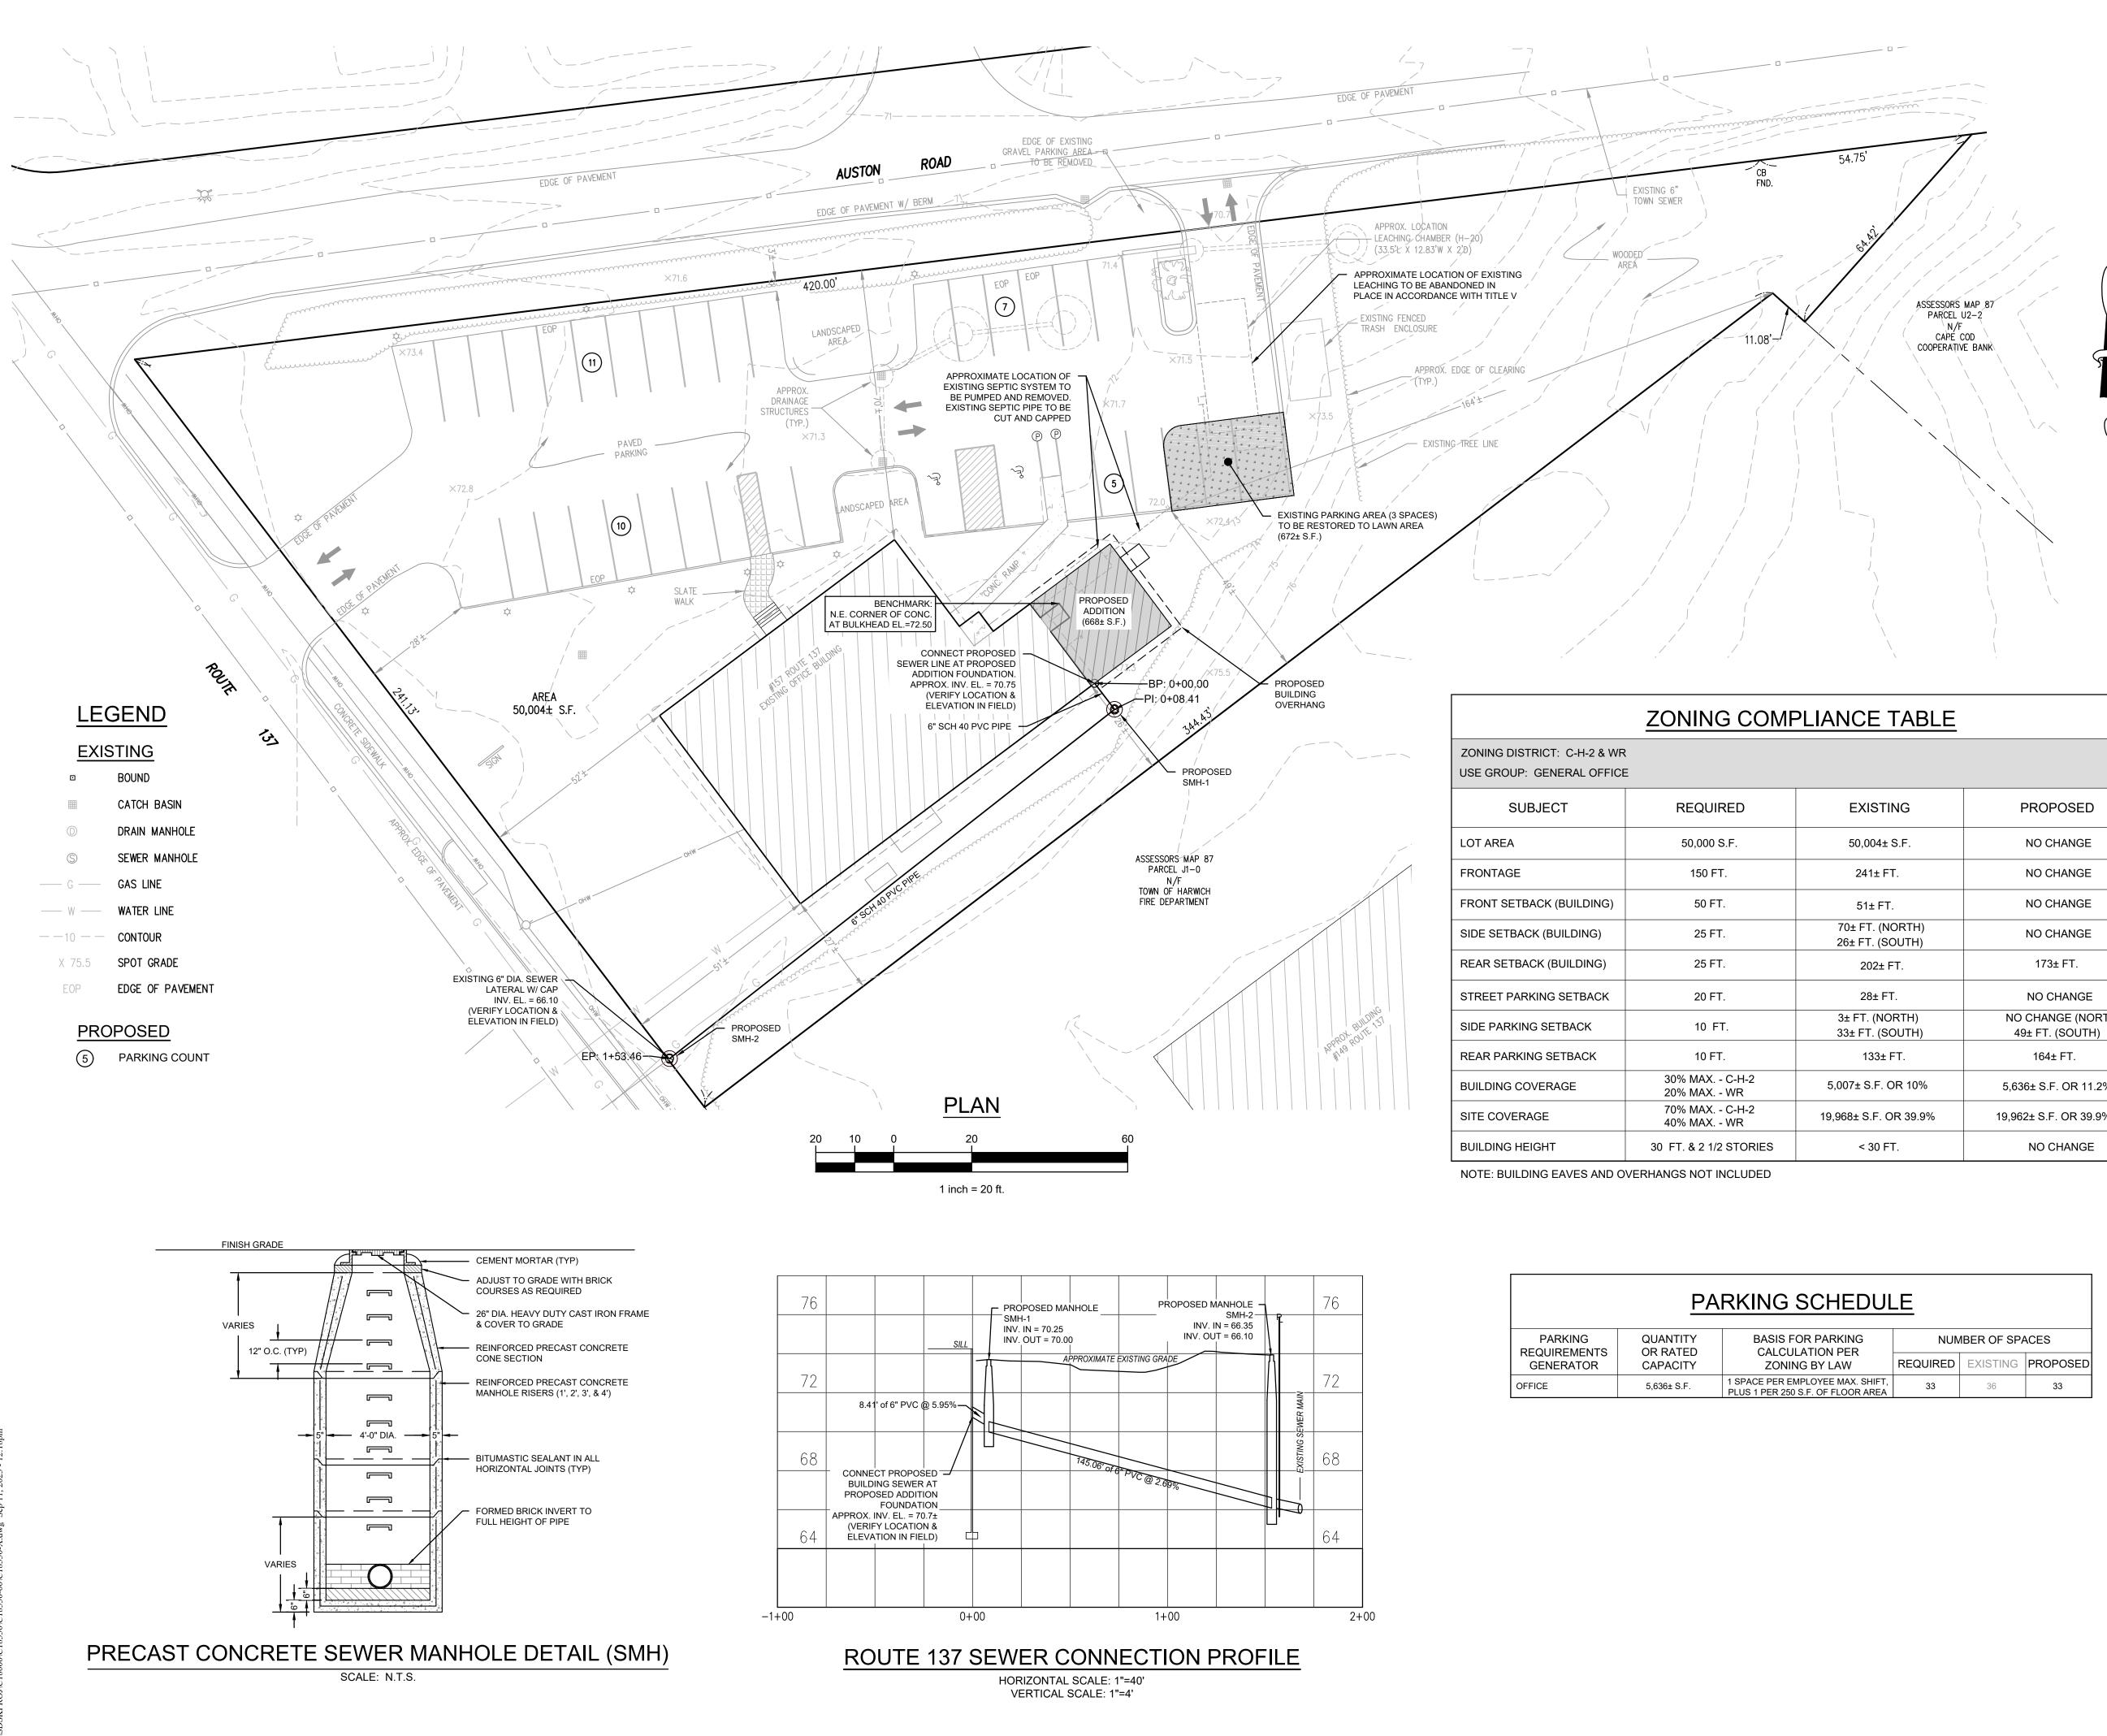

| SUBJECT                  | REQUIRED                    | EXISTING                           | PROPOSED                            |  |  |
|--------------------------|-----------------------------|------------------------------------|-------------------------------------|--|--|
| LOT AREA                 | 50,000 S.F.                 | 50,004± S.F.                       | NO CHANGE                           |  |  |
| FRONTAGE                 | 150 FT.                     | 241± FT.                           | NO CHANGE                           |  |  |
| FRONT SETBACK (BUILDING) | 50 FT.                      | 51± FT.                            | NO CHANGE                           |  |  |
| SIDE SETBACK (BUILDING)  | 25 FT.                      | 70± FT. (NORTH)<br>26± FT. (SOUTH) | NO CHANGE                           |  |  |
| REAR SETBACK (BUILDING)  | 25 FT.                      | 202± FT.                           | 173± FT.                            |  |  |
| STREET PARKING SETBACK   | 20 FT.                      | 28± FT.                            | NO CHANGE                           |  |  |
| SIDE PARKING SETBACK     | 10 FT.                      | 3± FT. (NORTH)<br>33± FT. (SOUTH)  | NO CHANGE (NORTH<br>49± FT. (SOUTH) |  |  |
| REAR PARKING SETBACK     | 10 FT.                      | 133± FT.                           | 164± FT.                            |  |  |
| BUILDING COVERAGE        | 30% MAX C-H-2<br>20% MAX WR | 5,007± S.F. OR 10%                 | 5,636± S.F. OR 11.2%                |  |  |
| SITE COVERAGE            | 70% MAX C-H-2<br>40% MAX WR | 19,968± S.F. OR 39.9%              | 19,962± S.F. OR 39.9%               |  |  |
| BUILDING HEIGHT          | 30 FT. & 2 1/2 STORIES      | < 30 FT.                           | NO CHANGE                           |  |  |

|                                      | PARKING SCHEDU                   |                                                                      |  |
|--------------------------------------|----------------------------------|----------------------------------------------------------------------|--|
| PARKING<br>REQUIREMENTS<br>GENERATOR | QUANTITY<br>OR RATED<br>CAPACITY | BASIS FOR PARKING<br>CALCULATION PER<br>ZONING BY LAW                |  |
| OFFICE                               | 5,636± S.F.                      | 1 SPACE PER EMPLOYEE MAX. SHIFT<br>PLUS 1 PER 250 S.F. OF FLOOR AREA |  |