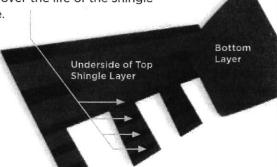

## **Quadra**Bond®

Advanced Layering

CertainTeed's specially formulated adhesive adheres shingle layers at four points, more than any other manufacturer. This superior bond provides greater protection against shingle delamination to maximize performance over the life of the shingle in any climate.