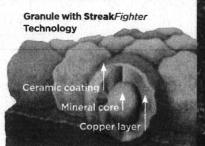

# StreakFighter®

Algae Resistance

The ultimate in stain protection.

Those streaks you see on other roofs in your neighborhood? That's algae, and it's a common eyesore on roofing throughout North America. CertainTeed's **Streak** Fighter technology uses the power of science to repel algae before it can take hold and spread.

Streak Fighter's granular blend includes naturally algae-resistant copper, helping your roof maintain its curb appeal and look beautiful for years to come.

The new and improved NailTrak nailing line, a feature on CertainTeed designer shingles.