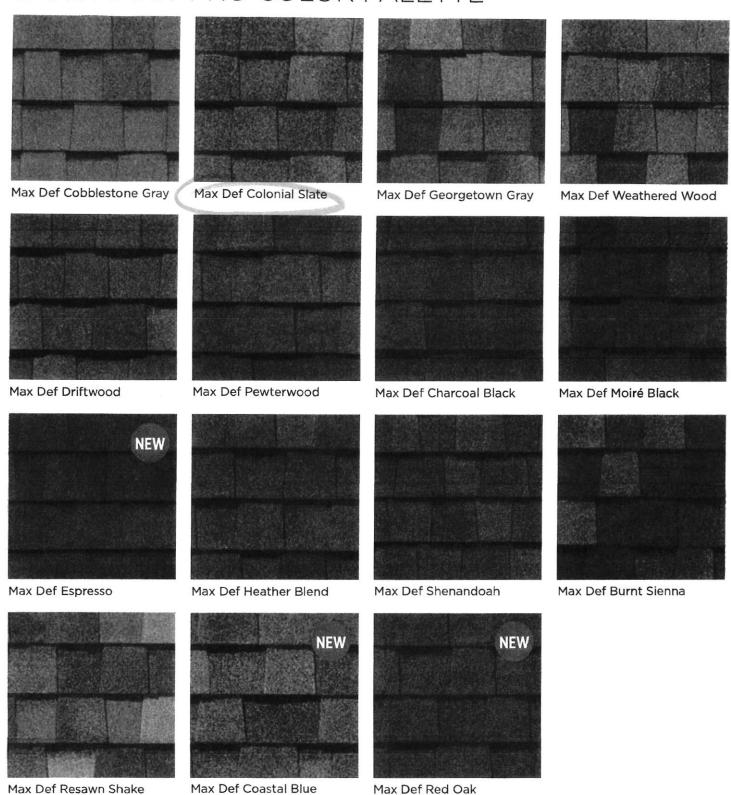

## LANDMARK® PRO COLOR PALETTE

#### **Max Def Colors**

Look deeper. With Max Def, a new dimension is added to shingles with a richer mixture of surface granules. You get a brighter, more vibrant, more dramatic appearance and depth of color. And the natural beauty of your roof shines through.