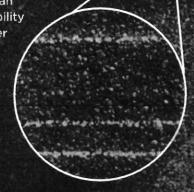

Streak Fighter's granular blend includes naturally algae-resistant copper, helping your roof maintain its curb appeal and look beautiful for years to come.

The new and improved NailTrak nailing line, a feature on CertainTeed designer shingles.

Now NailTrak is brighter than ever before, with high-visibility lines that stand out whether it's daybreak or dusk.

Nail Trak®

Fast, Accurate, Visible

NailTrak removes the guesswork with three separately defined lines, creating a large area to guide your nailing and a smaller area for extreme steep-slope applications.