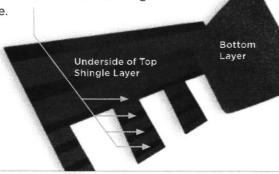

## **Quadra**Bond®

Advanced Layering

CertainTeed's specially formulated adhesive adheres shingle layers at four points, more than any other manufacturer. This superior bond provides greater protection against shingle delamination to maximize performance over the life of the shingle in any climate.