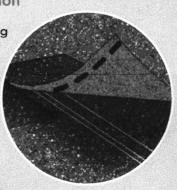

# CertaSeal®

**Uplift Protection** 

CertaSeal\* is a fast-activating modified asphalt sealant with a 20-year record of proven performance.

Designed to seal shingles together upon installation, it protects roofs from wind uplift and shingle blow-off so that homes stay safe and dry. It's also engineered to remain flexible after installation, unlike harder sealants that can dry out and crack over time.