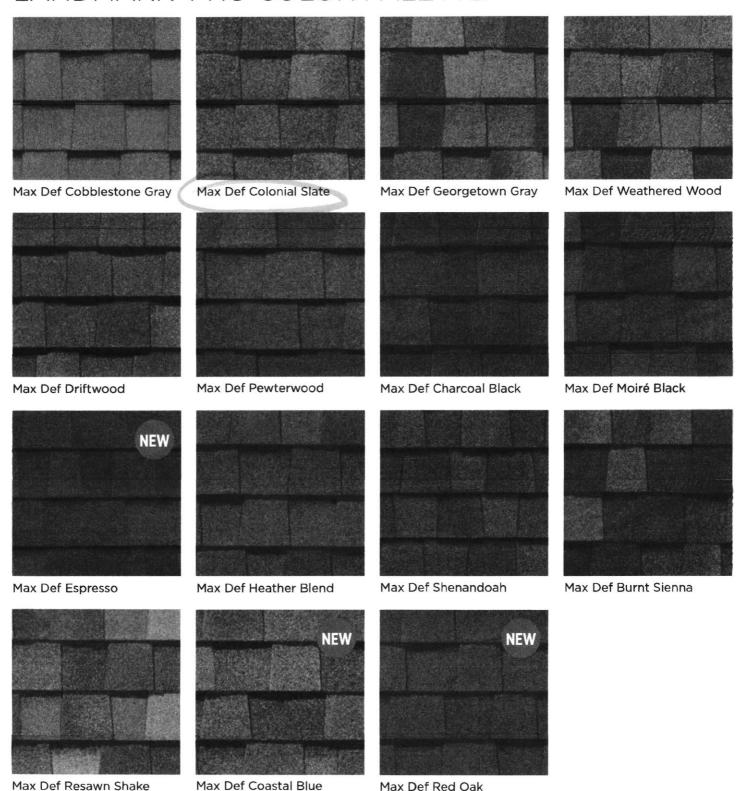

## LANDMARK® PRO COLOR PALETTE

#### **Max Def Colors**

Look deeper. With Max Def, a new dimension is added to shingles with a richer mixture of surface granules. You get a brighter, more vibrant, more dramatic appearance and depth of color. And the natural beauty of your roof shines through.