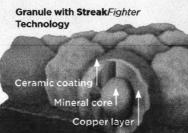

# StreakFighter®

Algae Resistance

The ultimate in stain protection.

Those streaks you see on other roofs in your neighborhood? That's algae, and it's a common eyesore on roofing throughout North America. CertainTeed's **Streak** Fighter technology uses the power of science to repel algae before it can take hold and spread.

**Streak** Fighter's granular blend includes naturally algae-resistant copper, helping your roof maintain its curb appeal and look beautiful for years to come.

e hold and spread.