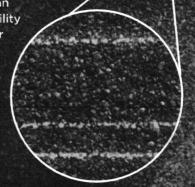

## Nail Trak®

Fast, Accurate, Visible

The new and improved Nail Trak nailing line, a feature on Certain Teed designer shingles.

Now Nail*Trak* is brighter than ever before, with high-visibility lines that stand out whether it's daybreak or dusk.

NailTrak removes the guesswork with three separately defined lines, creating a large area to guide your nailing and a smaller area for extreme steep-slope applications.

Diagram for illustrative purposes only.