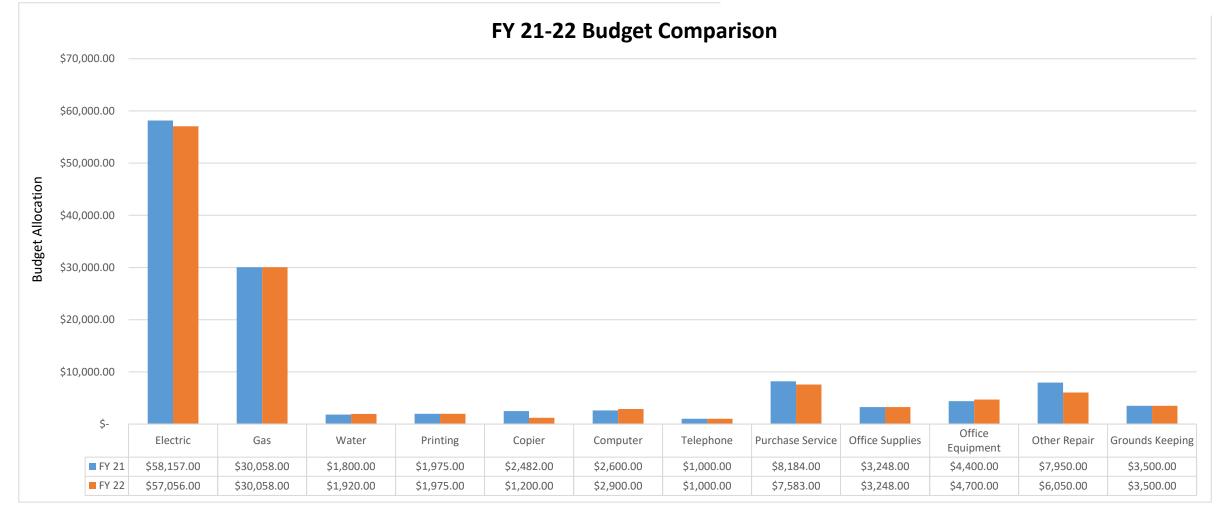

FY 21 Budget

| Line Item | Category         | Budg | et Allocation |
|-----------|------------------|------|---------------|
| 521100    | Electric         | \$   | 58,157.00     |
| 521200    | Gas              | \$   | 30,058.00     |
| 523000    | Water            | \$   | 1,800.00      |
| 522241    | Printing         | \$   | 1,975.00      |
| 524007    | Copier           | \$   | 2,482.00      |
| 524010    | Computer         | \$   | 2,600.00      |
| 521200    | Telephone        | \$   | 1,000.00      |
| 523000    | Purchase Service | \$   | 8,184.00      |
| 524300    | Office Supplies  | \$   | 3,248.00      |
| 53800     | Office Equipment | \$   | 4,400.00      |
| 542000    | Other Repair     | \$   | 7,950.00      |
| 54600     | Grounds Keeping  | \$   | 3,500.00      |
|           | Total            | \$   | 125,354.00    |

## FY 22 Budget

|           |                   | <del></del>       |
|-----------|-------------------|-------------------|
| Line Item | Category          | Budget Allocation |
| 521100    | Electric          | \$ 57,056.00      |
| 521200    | Gas               | \$ 30,058.00      |
| 523000    | Water             | \$ 1,920.00       |
| 522241    | Printing          | \$ 1,975.00       |
| 524007    | Copier            | \$ 1,200.00       |
| 524010    | Computer          | \$ 2,900.00       |
| 534400    | Telephone         | \$ 1,000.00       |
| 538000    | Purchase Services | \$ 7,583.00       |
| 542000    | Office Supplies   | \$ 3,248.00       |
| 542100    | Office Equipment  | \$ 4,700.00       |
| 524300    | Other Repair      | \$ 6,050.00       |
| 542000    | Grounds Keeping   | \$ 3,500.00       |
|           | Total             | \$ 121,190.00     |