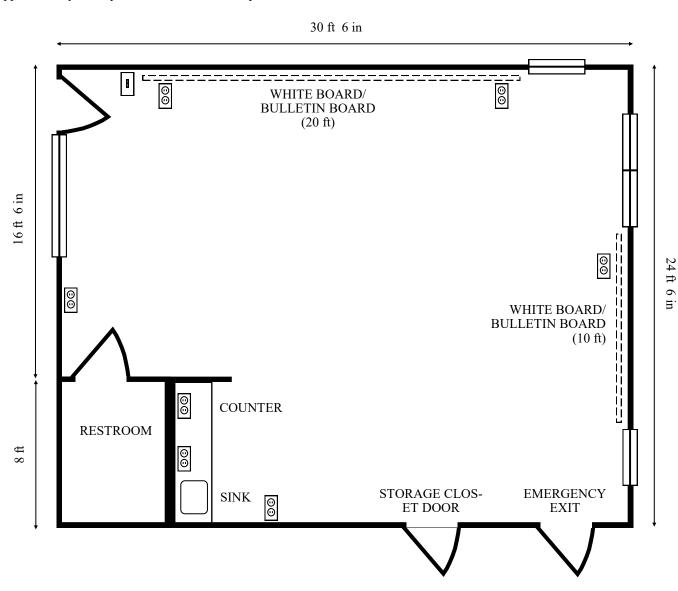

### **CENTER ROOM**

Approximately 775 square feet of usable floor space.

6 ft

24 ft 6 in