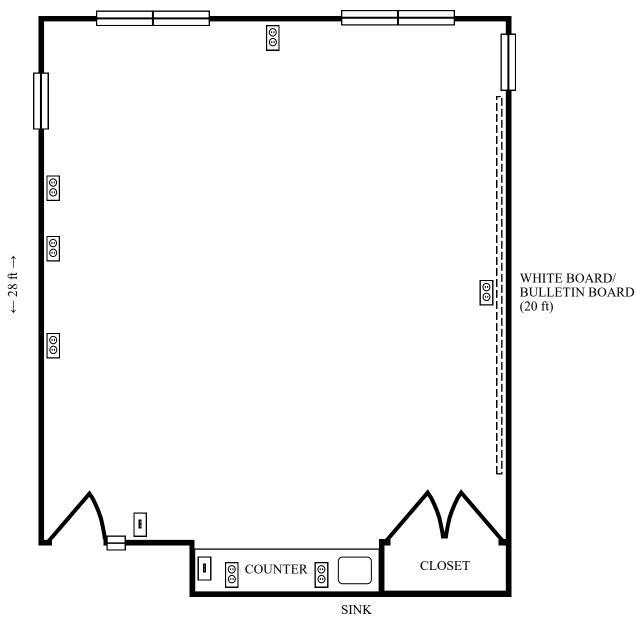

Approximately 272 square feet of usable floor space.



Approximately 667 square feet of usable floor space.



Approximately 650 square feet of usable floor space.





Approximately 675 square feet of usable floor space.





Approximately 672 square feet of usable floor space.





### **MULTI-PURPOSE ROOM**

Approximately 2011 square feet of usable floor space.



#### **GYMNASIUM**

Approximately 2011 square feet of usable floor space.



### **CENTER ROOM**

Approximately 775 square feet of usable floor space.

6 ft



24 ft 6 in



## **COUNSEL ROOM 1**

Approximately 132 square feet of usable floor space.





# COUNSEL ROOM 2

Approximately 132 square feet of usable floor space.