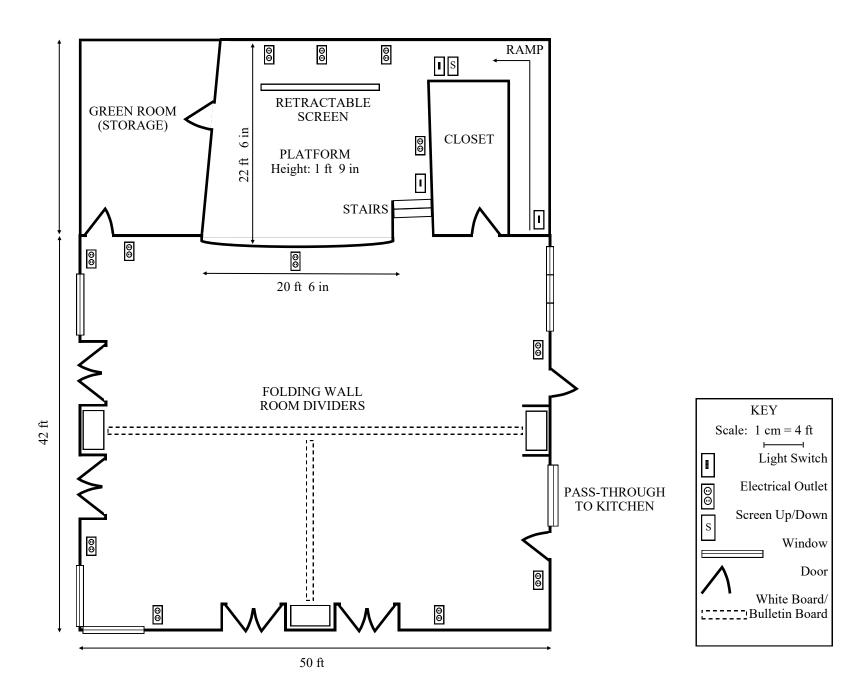

### **MULTI-PURPOSE ROOM**

Approximately 2011 square feet of usable floor space.