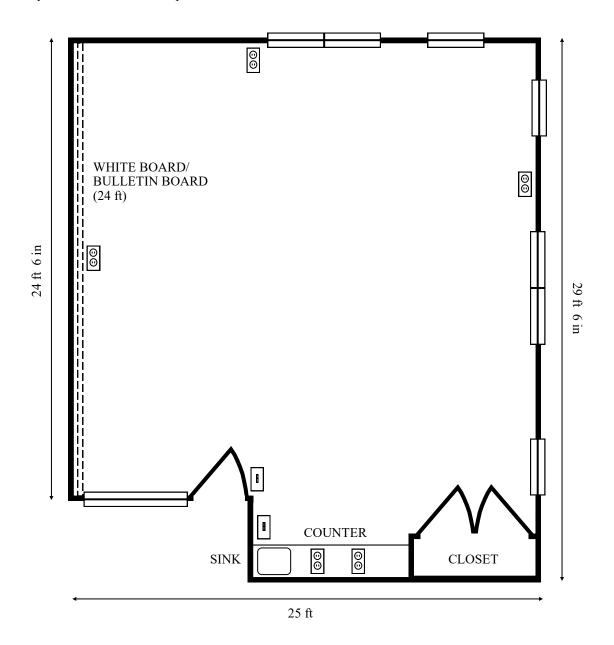

### **CENTER ROOM**

Approximately 775 square feet of usable floor space.

6 ft

24 ft 6 in