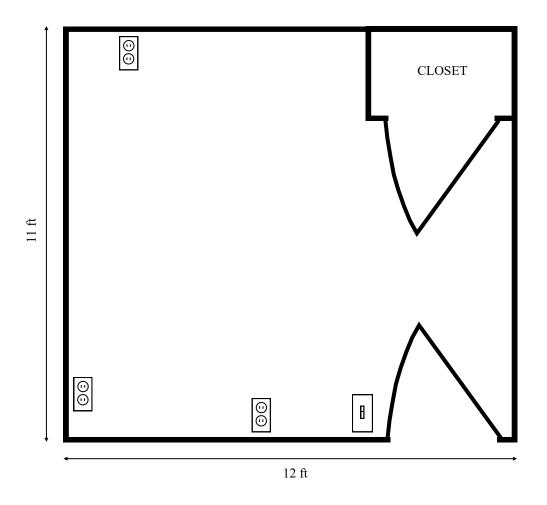

Approximately 272 square feet of usable floor space.



Approximately 667 square feet of usable floor space.



Approximately 650 square feet of usable floor space.





Approximately 675 square feet of usable floor space.





Approximately 672 square feet of usable floor space.





### **MULTI-PURPOSE ROOM**

Approximately 2011 square feet of usable floor space.



#### **GYMNASIUM**

Approximately 2011 square feet of usable floor space.



### **CENTER ROOM**

Approximately 775 square feet of usable floor space.

6 ft



24 ft 6 in



## **COUNSEL ROOM 1**

Approximately 132 square feet of usable floor space.





# COUNSEL ROOM 2

Approximately 132 square feet of usable floor space.