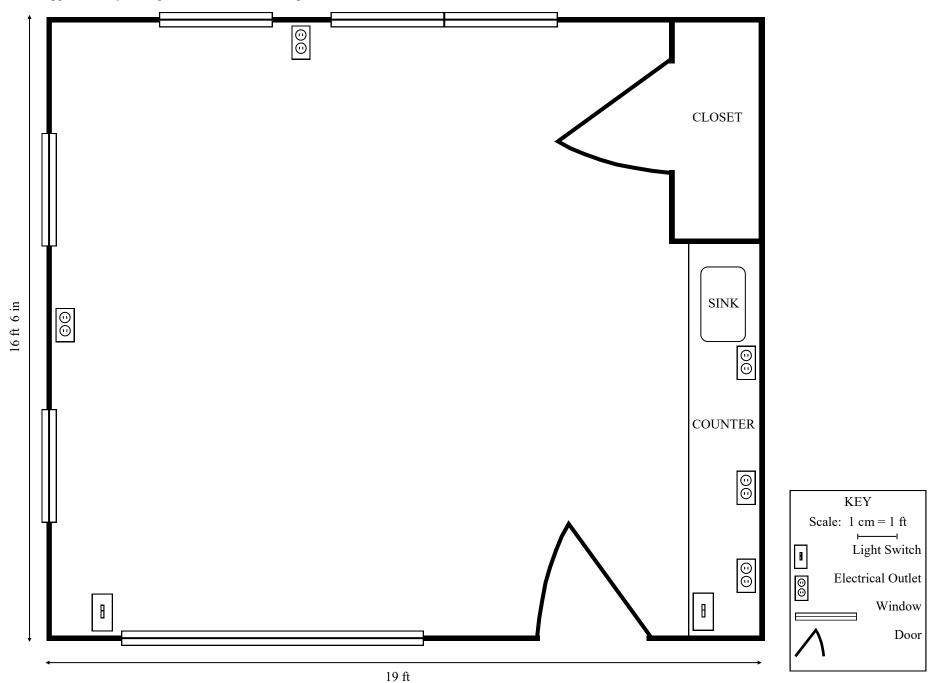

Approximately 272 square feet of usable floor space.

Approximately 667 square feet of usable floor space.

Approximately 650 square feet of usable floor space.

Approximately 675 square feet of usable floor space.