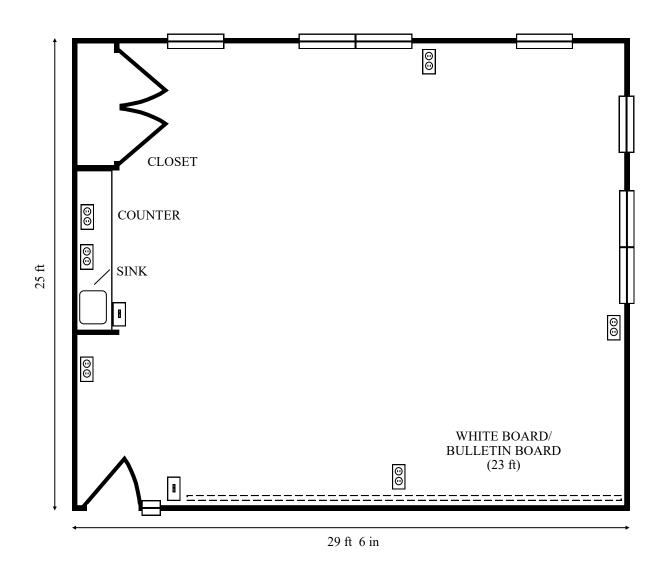

Approximately 272 square feet of usable floor space.



Approximately 667 square feet of usable floor space.



Approximately 650 square feet of usable floor space.





Approximately 675 square feet of usable floor space.





Approximately 672 square feet of usable floor space.





### **MULTI-PURPOSE ROOM**

Approximately 2011 square feet of usable floor space.



#### **GYMNASIUM**

Approximately 2011 square feet of usable floor space.



### **CENTER ROOM**

Approximately 775 square feet of usable floor space.

6 ft



24 ft 6 in



## **COUNSEL ROOM 1**

Approximately 132 square feet of usable floor space.





# COUNSEL ROOM 2

Approximately 132 square feet of usable floor space.