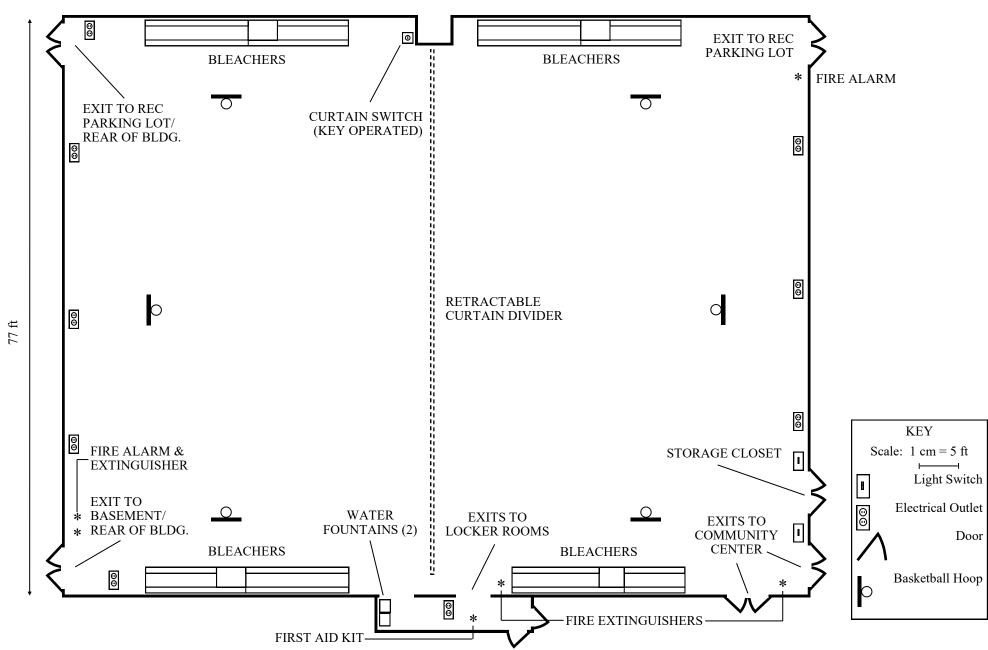

Approximately 272 square feet of usable floor space.



Approximately 667 square feet of usable floor space.



Approximately 650 square feet of usable floor space.





Approximately 675 square feet of usable floor space.





Approximately 672 square feet of usable floor space.





### **MULTI-PURPOSE ROOM**

Approximately 2011 square feet of usable floor space.



#### **GYMNASIUM**

Approximately 2011 square feet of usable floor space.



### **CENTER ROOM**

Approximately 775 square feet of usable floor space.

6 ft



24 ft 6 in



## **COUNSEL ROOM 1**

Approximately 132 square feet of usable floor space.





# COUNSEL ROOM 2

Approximately 132 square feet of usable floor space.