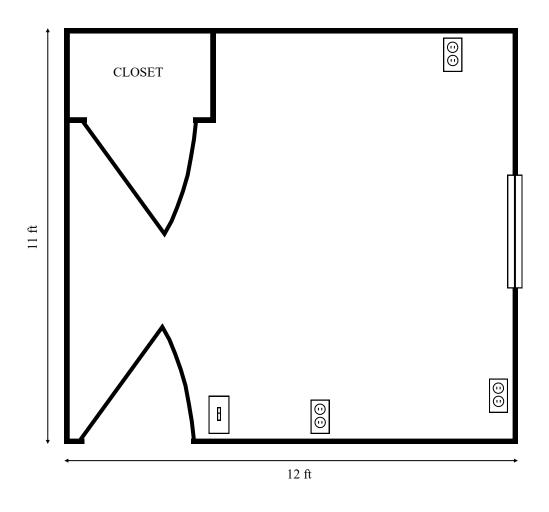

Approximately 272 square feet of usable floor space.



Approximately 667 square feet of usable floor space.



Approximately 650 square feet of usable floor space.





Approximately 675 square feet of usable floor space.





Approximately 672 square feet of usable floor space.





### **MULTI-PURPOSE ROOM**

Approximately 2011 square feet of usable floor space.



#### **GYMNASIUM**

Approximately 2011 square feet of usable floor space.



### **CENTER ROOM**

Approximately 775 square feet of usable floor space.

6 ft



24 ft 6 in



## **COUNSEL ROOM 1**

Approximately 132 square feet of usable floor space.





# COUNSEL ROOM 2

Approximately 132 square feet of usable floor space.