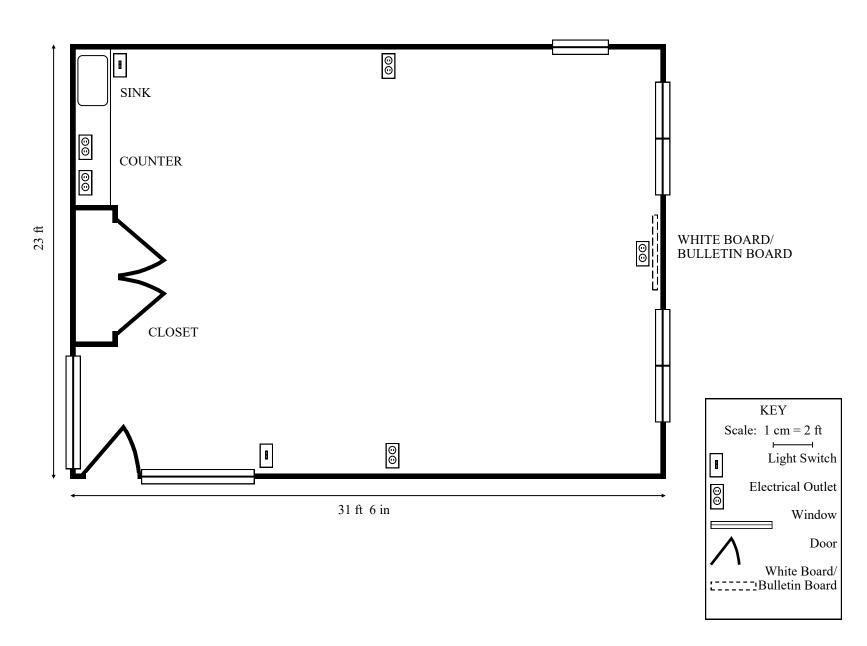

Approximately 272 square feet of usable floor space.



Approximately 667 square feet of usable floor space.



Approximately 650 square feet of usable floor space.





Approximately 675 square feet of usable floor space.





Approximately 672 square feet of usable floor space.





### **MULTI-PURPOSE ROOM**

Approximately 2011 square feet of usable floor space.



#### **GYMNASIUM**

Approximately 2011 square feet of usable floor space.



### **CENTER ROOM**

Approximately 775 square feet of usable floor space.

6 ft



24 ft 6 in



## **COUNSEL ROOM 1**

Approximately 132 square feet of usable floor space.





# COUNSEL ROOM 2

Approximately 132 square feet of usable floor space.