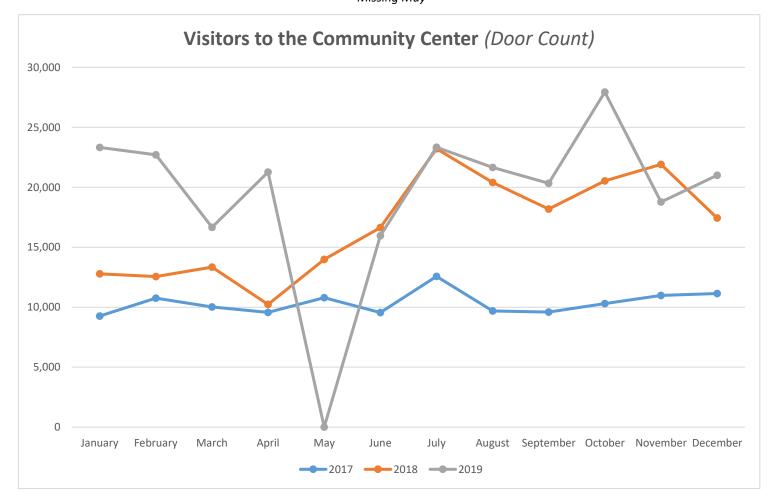

## Harwich Community Center Visitors to the Community Center

|           | 2017    | 2018    | 2019            |
|-----------|---------|---------|-----------------|
| January   | 9,264   | 12,783  | 23,317          |
| February  | 10,761  | 12,551  | 22,703          |
| March     | 10,027  | 13,338  | 16,668          |
| April     | 9,564   | 10,230  | 21,274          |
| May       | 10,796  | 13,978  | *Data not Avail |
| June      | 9,553   | 16,634  | 15,959          |
| July      | 12,569  | 23,213  | 23,336          |
| August    | 9,681   | 20,407  | 21,649          |
| September | 9,600   | 18,185  | 20,336          |
| October   | 10,300  | 20,529  | 27,938          |
| November  | 10,977  | 21,909  | 18,769          |
| December  | 11,144  | 17,436  | 21,003          |
|           | 124,236 | 201,193 | 232,952         |

\*Missing May